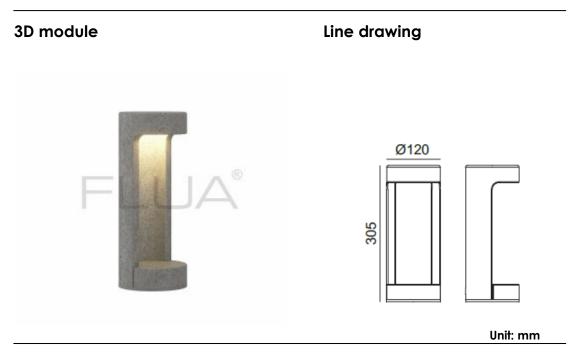

#### Installation information

| Area            | Ground          |
|-----------------|-----------------|
| Method          | Surface mounted |
| Cut hole size   | /               |
| Embedded height | /               |

## Technical general

| System power       | 8.3W               |
|--------------------|--------------------|
| Flux               | 202Lm              |
| Beam angle         | Р                  |
| Material           | Cement             |
| Appearance color   | СМС                |
| Size               | Ф <b>120*305mm</b> |
| Adjustable angle   | Not available      |
| Ingress protection | IP65               |
| Input voltage      | 100-240VAC         |
| Electrical level   | Class II           |