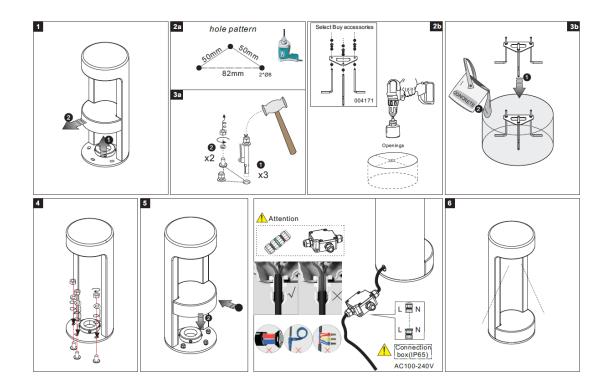

ass II           |



## Electrical parameters

| Driver brand            | DRIARTE     |
|-------------------------|-------------|
| Driver type             | FLMN10W200T |
| Electrical installation | Build in    |

#### Light source parameters

| Brand             | LEDTEEN        |
|-------------------|----------------|
| Туре              | GZ111-016-1204 |
| Power             | 7W             |
| Light color       | ww             |
| Color temperature | 2700K          |
| CRI               | 90             |
|                   |                |

## Other options

| Beam angle        | /             |
|-------------------|---------------|
| Color temperature | 3000K / 4000K |
| Color             | /             |
| Appearance color  | /             |

## FLUA®



#### Instructions