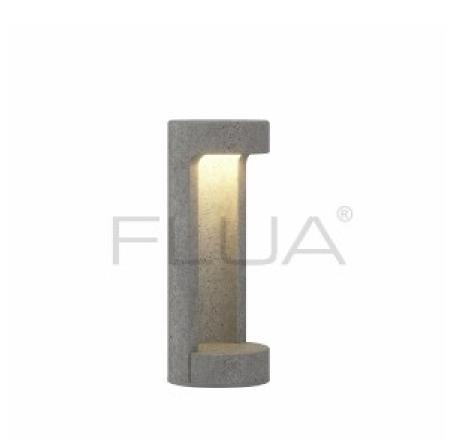

#### **WALLY 300**

"WALLY" is an outdoor light subtly integrated into the architectural texture, The "WALLY" series uses cement concrete as the base material, integrates lighting and architecture. The polarized optics used in the products are conducive to light distribution and soft light output, which can create an atmosphere for outdoor aisles, courtyards, etc. "

| Designer               | FLUA     |
|------------------------|----------|
| Sales status           | On Sale  |
| Product classification | Exterior |
| Model                  | 738819E  |
|                        |          |