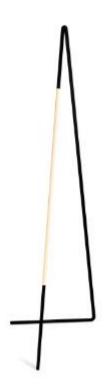

# FLUA

**STAND** 

STAND is iconic model tailored by FLUA's chef designers from Italy. The very distinctive and innovative design is the icon of minimalism floor lamp. It is the impeccable fusion of classic and vogue. The light bar spins freely.

# **Technical general**

System power 25.4W
Flux 1685Im
Beam angle L

Material Aluminum

**Appearance color** PAB

Size597\*503\*1888mmAdjustable angleNot available

Ingress protection IP20

Input voltage 100-240VAC
Electrical level Class II