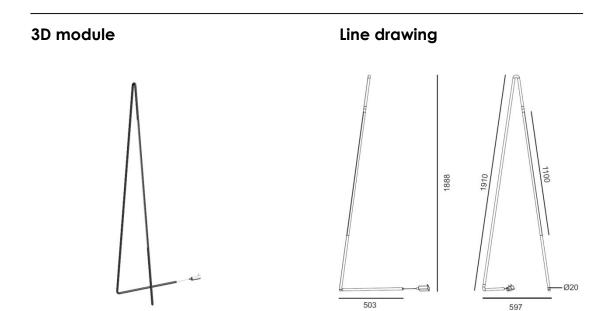

# **Technical general**

System power 25.4W
Flux 1685Im
Beam angle L

Material Aluminum

**Appearance color** PAB

Size597\*503\*1888mmAdjustable angleNot available

Ingress protection IP20

Input voltage 100-240VAC
Electrical level Class II

# FLUA®

Unit: mm