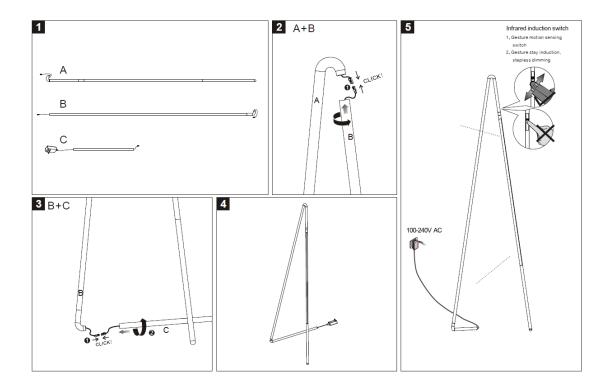

peccable fusion of classic and vogue. The light bar spins freely.

DesignerFLUASales statusOn SaleProduct classificationInteriorModel442219TD



#### Installation information

Area Ground

Method Surface mounted

Cut hole size /
Embedded height /

# **Technical general**

System power 25.4W
Flux 1685Im
Beam angle L

Material Aluminum

**Appearance color** PAB

Size597\*503\*1888mmAdjustable angleNot available

Ingress protection IP20

Input voltage 100-240VAC
Electrical level Class II



# **Electrical parameters**

Driver brandXINSPOWERDriver typeA241-2401000I

Electrical installation

#### Light source parameters

BrandEDISONType2835Power22WLight colorWWColor temperature3000KCRI90

# Other options

Beam angle
Color temperature
Color
Appearance color

# FLUA®



Unit: mm

# Instructions