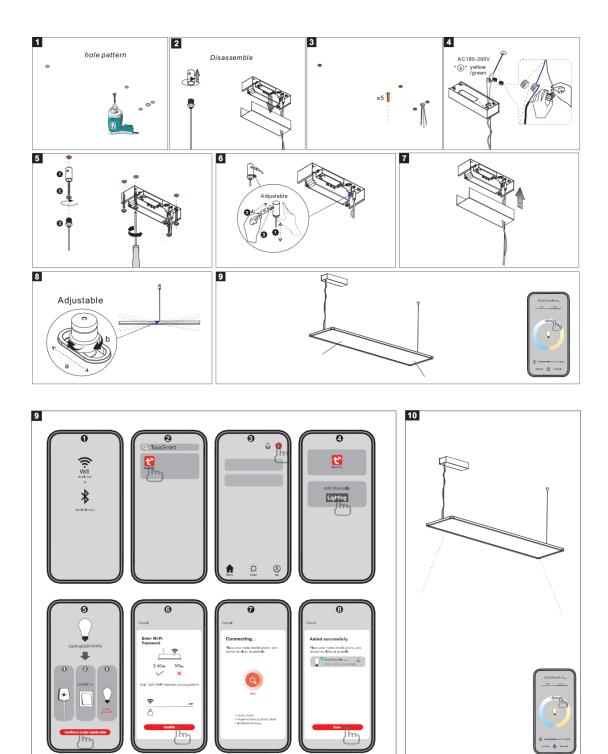

classificationInteriorModel325714AP



#### **Installation information**

Area Ceiling
Method Suspended

Cut hole size /
Embedded height /

## Technical general

System power 48W
Flux 2250Im
Beam angle L

MaterialAluminumAppearance colorWBL

Size1200\*300\*16mmAdjustable angleNot available

Ingress protection IP20

Input voltage90-264VACElectrical levelClass I



#### **Electrical parameters**

Driver brandDRIARTEDriver typeFLDW5A2CHTElectrical installationBuild in

**Dimming mode** DIM COLOR by Tuya

#### Light source parameters

BrandEDISONType2835Power45.3W

Light colorCW-NW-WWColor temperature2700-5700K

**CRI** 90

#### Other options

Beam angle /
Color temperature /
Color /

Appearance color WWH

#### 3D module

# Line drawing





Unit: mm

# **FLUA**<sup>®</sup>

## Instructions