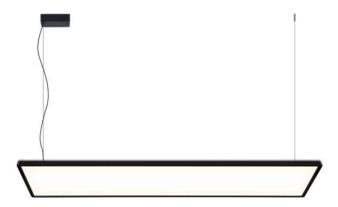

#### PAPER PS DO 2.0

Application of the light guide plate, makes the light emitting side possible; thus reduce the thickness of the lamp, so PAPER Series' appearance is thin as a paper. It use high quality diffused material, so that the light efficiency can be the perfect present. The entire series is contained ceiling surface mounted and suspended two installation methods, including a variety of sizes, shapes, so that a wider application areas.

## Technical general

System power 48W
Flux 2250Im
Beam angle L

MaterialAluminumAppearance colorWBL

Size1200\*300\*16mmAdjustable angleNot available

Ingress protection IP20

Input voltage90-264VACElectrical levelClass I