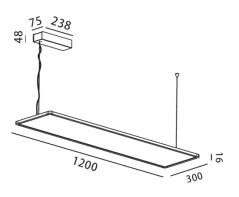

## Technical general

System power 48W
Flux 2250Im
Beam angle L

MaterialAluminumAppearance colorWBL

Size1200\*300\*16mmAdjustable angleNot available

Ingress protection IP20

Input voltage90-264VACElectrical levelClass I

# Line drawing

Unit: mm