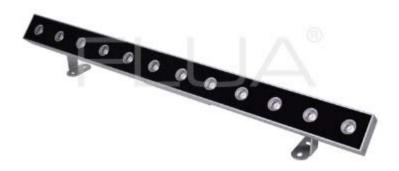

#### OCEAN S 1.1

OCEAN linear series is a modern and highly efficient solution for architectural and decorative lighting. The fixture provides uniform indirect lighting and is ideal for decorative lighting of buildings, plazas, historic and cultural sites, monuments, parks. OCEAN series is available in mono color and RGB models. The luminaire is available in three standard lengths, 500 mm, 1000 mm, 1500 mm

# Technical general

System power12WFlux880lmBeam angle $22^{\circ}$ 

Material Aluminum,

Appearance color AGS

Size500\*40\*74mmAdjustable angleAvailableIngress protectionIP65

Input voltage 100-240VAC Electrical level Class I