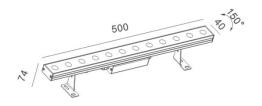

# Technical general

System power12WFlux880lmBeam angle $22^{\circ}$ 

Material Aluminum,

Appearance color AGS

Size500\*40\*74mmAdjustable angleAvailableIngress protectionIP65

Input voltage 100-240VAC Electrical level Class I

# Line drawing

Unit: mm