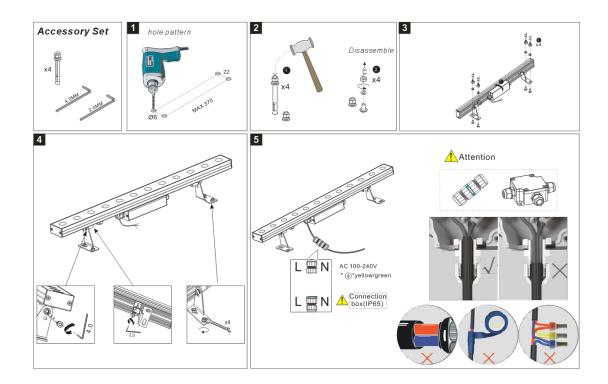

#### **Installation information**

**Area** GROUND

Method Surface mounted

Cut hole size /
Embedded height /