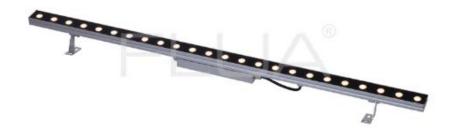

#### OCEAN M 1.1

OCEAN linear series is a modern and highly efficient solution for architectural and decorative lighting. The fixture provides uniform indirect lighting and is ideal for decorative lighting of buildings, plazas, historic and cultural sites, monuments, parks. OCEAN series is available in mono color and RGB models. The luminaire is available in three standard lengths, 500 mm, 1000 mm, 1500 mm

# Technical general

 $\begin{array}{lll} \text{System power} & 24 \text{W} \\ \text{Flux} & 1770 \text{Im} \\ \text{Beam angle} & 22 ^{\circ} \end{array}$ 

Material Aluminum,

Appearance color AGS

Size1000\*40\*74mmAdjustable angleAvailableIngress protectionIP65