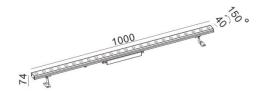

# Technical general

 $\begin{array}{lll} \text{System power} & 24 \text{W} \\ \text{Flux} & 1770 \text{Im} \\ \text{Beam angle} & 22 ^{\circ} \end{array}$ 

Material Aluminum,

Appearance color AGS

Size1000\*40\*74mmAdjustable angleAvailableIngress protectionIP65

# Line drawing

Unit: mm