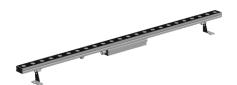

#### OCEAN M 1.1

OCEAN linear series is a modern and highly efficient solution for architectural and decorative lighting. The fixture provides uniform indirect lighting and is ideal for decorative lighting of buildings, plazas, historic and cultural sites, monuments, parks. OCEAN series is available in mono color and RGB models. The luminaire is available in three standard lengths, 500 mm, 1000 mm, 1500 mm

# Technical general

 $\begin{array}{lll} \text{System power} & 24 \text{W} \\ \text{Flux} & 1770 \text{Im} \\ \text{Beam angle} & 22 ^{\circ} \end{array}$ 

Material Aluminum,

Appearance color AGS

Size1000\*40\*74mmAdjustable angleAvailableIngress protectionIP65