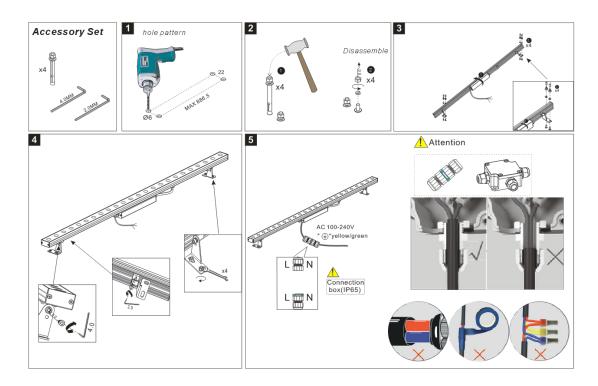

ation information**

**Area** GROUND

Method Surface mounted

Cut hole size /
Embedded height /

# Technical general

 $\begin{array}{lll} \text{System power} & 24 \text{W} \\ \text{Flux} & 1770 \text{Im} \\ \text{Beam angle} & 22 ^{\circ} \end{array}$ 

Material Aluminum,

Appearance color AGS

Size1000\*40\*74mmAdjustable angleAvailableIngress protectionIP65

Input voltage 100-240VAC Electrical level Class I



# **Electrical parameters**

Driver brandDRIARTEDriver typeFLZN30W600LElectrical installationBuild in

#### Light source parameters

Brand LUMILEDS
Type L130
Power /
Light color WW
Color temperature 2700K
CRI 90

## Other options

Beam angle 15°

Color temperature 3000K,4000K

Color /
Appearance color /

WWW.FLUA.COM



## 3D module

# Line drawing





Unit: mm

## Instructions