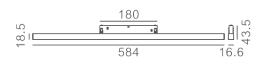

## Technical general

System power 15.5W
Flux 440 Im
Beam angle L

Material Aluminum
Appearance color WBL

Size 584\*43.5\*16.6mm Adjustable angle Not available

Ingress protection IP20
Input voltage 48VDC
Electrical level ClassIII

## Line drawing

Unit: mm