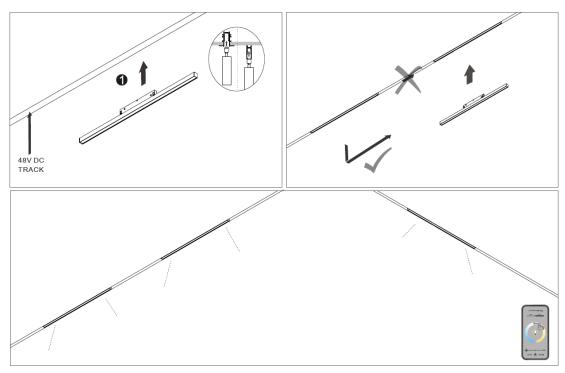

Product classification Interior
Model 542414AP2



#### **Installation information**

Area Ceiling
Method Track
Cut hole size /
Embedded height /

## Technical general

System power 15.5W
Flux 440 Im
Beam angle L

Material Aluminum
Appearance color WBL

Size 584\*43.5\*16.6mm Adjustable angle Not available

Ingress protection IP20
Input voltage 48VDC
Electrical level ClassIII

# FLUA

## **Electrical parameters**

Driver brand DRIARTE

Driver type DW350-700LCW

Electrical installation Build in Dimming mode DIM COLOR

#### Light source parameters

Brand JIRUI
Type 2835SW
Power 14.3W
Light color WW+CW
Color temperature 2700K-6000K

CRI 90

#### Other options

Beam angle /
Color temperature /
Color /
Appearance color /

#### 3D module

## Line drawing





Unit: mm

# FLUA®

## Instructions