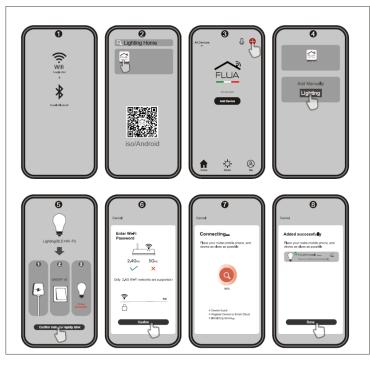

oduct classification Interior
Model 542414AP2



#### **Installation information**

Area Ceiling
Method Track
Cut hole size /
Embedded height /

## Technical general

System power 15.5W
Flux 440 Im
Beam angle L

Material Aluminum
Appearance color WBL

Size 584\*43.5\*16.6mm Adjustable angle Not available

Ingress protection IP20
Input voltage 48VDC
Electrical level ClassIII

# FLUA

## **Electrical parameters**

Driver brand DRIARTE

Driver type DW350-700LCW

Electrical installation Build in Dimming mode DIM COLOR

#### Light source parameters

Brand JIRUI
Type 2835SW
Power 14.3W
Light color WW+CW
Color temperature 2700K-6000K

CRI 90

#### Other options

Beam angle /
Color temperature /
Color /
Appearance color /

#### 3D module

## Line drawing





Unit: mm

# FLUA®

## Instructions