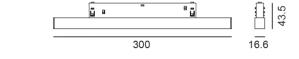

### **Technical general**

System power 8.3W
Flux 200 lm
Beam angle L

Material Aluminum
Appearance color WBL

Size 300\*43.5\*16.6mm Adjustable angle Not available

Ingress protection IP20
Input voltage 48VDC
Electrical level ClassIII

#### Other options

Beam angle /
Color temperature /
Color /
Appearance color /

3D module

Line drawing

Unit: mm