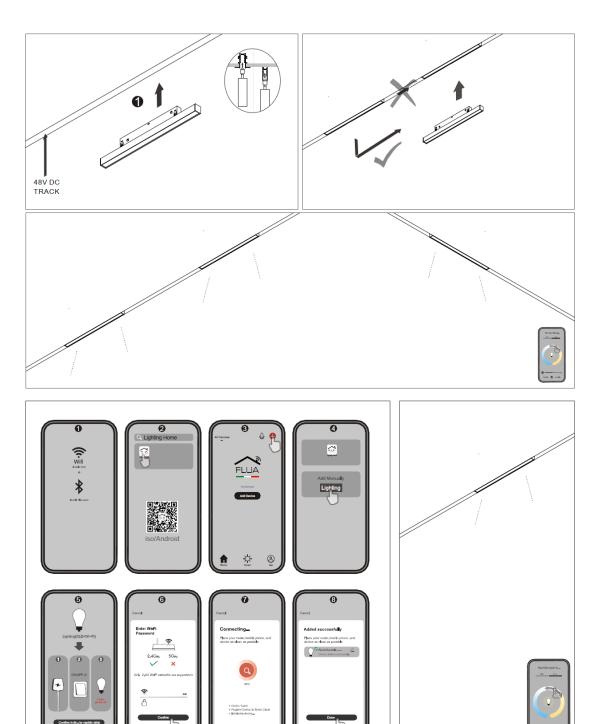

atus On Sale
Product classification Interior
Model 542314AP2



#### **Installation information**

Area Ceiling
Method Track
Cut hole size /
Embedded height /

### **Technical general**

System power 8.3W
Flux 200 lm
Beam angle L

Material Aluminum
Appearance color WBL

Size 300\*43.5\*16.6mm Adjustable angle Not available

Ingress protection IP20
Input voltage 48VDC
Electrical level ClassIII



### **Electrical parameters**

Driver brand DRIARTE

Driver type DW150-300LCW

Electrical installation Build in Dimming mode DIM COLOR

#### Light source parameters

Brand EDISON
Type 2835
Power 7.2W
Light color WW+CW
Color temperature 2700K-6000K

CRI 80

#### Other options

Beam angle /
Color temperature /
Color /
Appearance color /

3D module

Line drawing



Unit: mm

# FLUA®

## Instructions