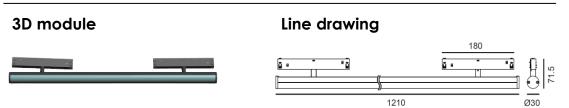

### Technical general

| System power       | 14.9W              |
|--------------------|--------------------|
| Flux               | 1200lm             |
| Beam angle         | L                  |
| Material           | Aluminum           |
| Appearance color   | WBL                |
| Size               | Ф <b>30*1210mm</b> |
| Adjustable angle   | Not available      |
| Ingress protection | IP20               |
| Input voltage      | 48VDC              |
| Electrical level   | ClassIII           |
|                    |                    |