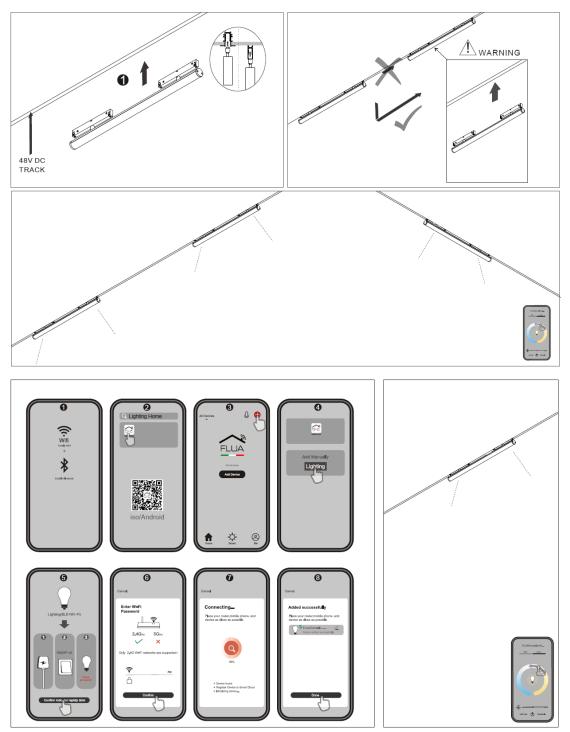

### Installation information

| Area            | Ceiling |
|-----------------|---------|
| Method          | Track   |
| Cut hole size   | /       |
| Embedded height | /       |