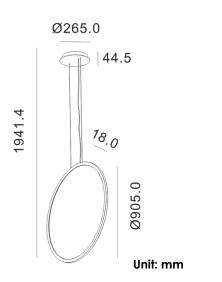

## **Technical general**

System power 58W
Flux 3190lm
Beam angle L

Material Aluminum
Appearance color PAB

Size  $\Phi$  905\*18mm Adjustable angle Not available

Ingress protection IP20

Input voltage 100-240VAC Electrical level Class I

#### Line drawing