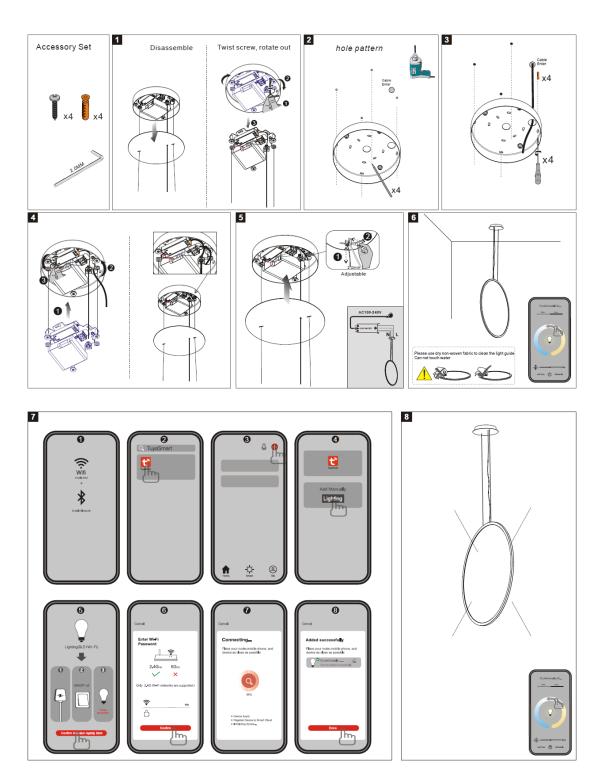

erior
Model 325114AP2



#### **Installation information**

Area Celing Method Suspended

Cut hole size /
Embedded height /

## **Technical general**

System power 58W
Flux 3190lm
Beam angle L

Material Aluminum
Appearance color PAB

Size  $\Phi$  905\*18mm Adjustable angle Not available

Ingress protection IP20

Input voltage 100-240VAC Electrical level Class I

# **FLUA**°

## **Electrical parameters**

Driver brand DRIARTE

Driver type FLDW5A2CHT

Electrical installation Build in

Dimming mode DIM COLOR by Tuya

#### Light source parameters

Brand HONGLI
Type 2835
Power 50.4W

Light color CW-NW-WW
Color temperature 2700-6000K

CRI 90

## Other options

Beam angle /
Color temperature /
Color /
Appearance color /

#### 3D module



#### Line drawing



# FLUA<sup>®</sup>

# Instructions