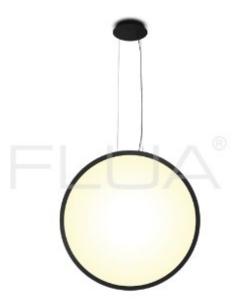

#### BERT VM DO

A series of slim rings floating through space, with its retro-look appearance is the best choice for many applications. 3 diameters are available for choice. This circle of leds is specially designed to guarantee a uniform and perfectly balanced light output, resulting in a very enjoyable diffuse lighting effect

## **Technical general**

System power 58W
Flux 3190lm
Beam angle L

Material Aluminum
Appearance color PAB

Size  $\Phi$  905\*18mm Adjustable angle Not available

Ingress protection IP20

Input voltage 100-240VAC Electrical level Class I