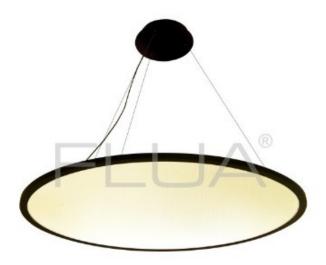

#### BERT RM DO

A series of slim rings floating through space, with its retro-look appearance is the best choice for many applications. 3 diameters are available for choice. This circle of leds is specially designed to guarantee a uniform and perfectly balanced light output, resulting in a very enjoyable diffuse lighting effect

#### 3D module