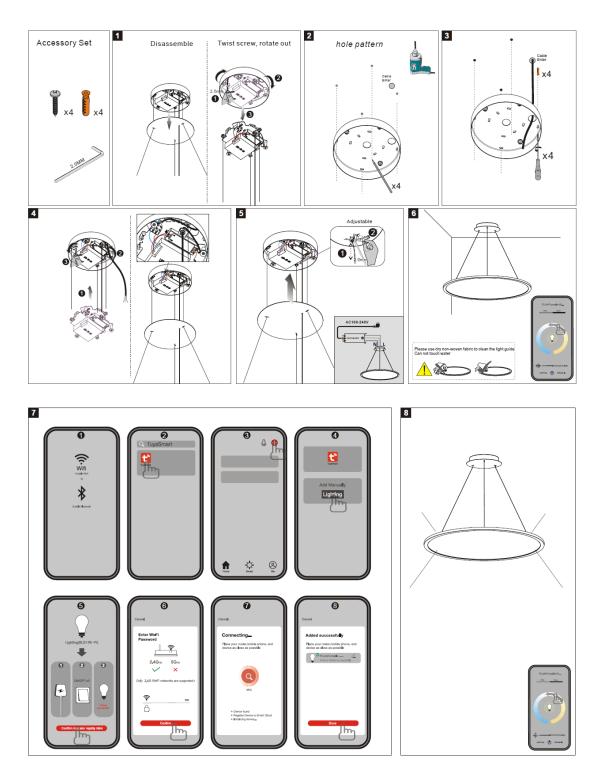

|
| Ф <b>905*18mm</b> |
| Not available     |
| IP20              |
| 100-240VAC        |
| Class I           |
|                   |

## **Electrical parameters**

| Driver brand            | DRIARTE           |
|-------------------------|-------------------|
| Driver type             | FLDW5A2CHT        |
| Electrical installation | Build in          |
| Dimming mode            | DIM COLOR by Tuya |

### Light source parameters

| Brand             | HONGLI     |
|-------------------|------------|
| Туре              | 2835       |
| Power             | 50.4W      |
| Light color       | CW-NW-WW   |
| Color temperature | 2700-6000K |
| CRI               | 80         |

# Other options

| / |
|---|
| / |
| / |
| / |
|   |

#### 3D module

### Line drawing



## Instructions