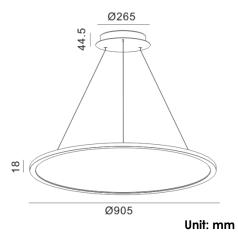

# Technical general

| 58W               |
|-------------------|
| 3190lm            |
| L                 |
| Aluminum          |
| PAB               |
| Ф <b>905*18mm</b> |
| Not available     |
| IP20              |
| 100-240VAC        |
| Class I           |
|                   |

### Line drawing