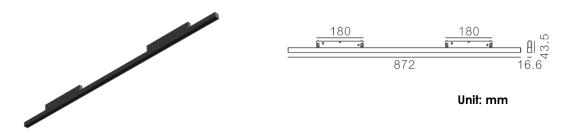

### Line drawing

### Technical general

| System power       | 23.4W           |
|--------------------|-----------------|
| Flux               | 615 lm          |
| Beam angle         | L               |
| Material           | Aluminum        |
| Appearance color   | WBL             |
| Size               | 872*43.5*16.6mm |
| Adjustable angle   | Not available   |
| Ingress protection | IP20            |
| Input voltage      | 48VDC           |
| Electrical level   | ClassIII        |
|                    |                 |