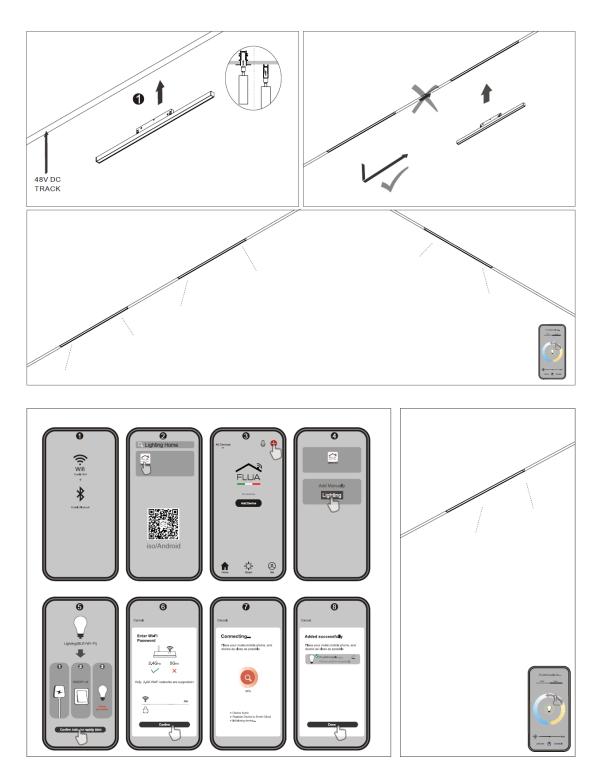

ssIII        |
|                    |                 |



#### **Electrical parameters**

| Driver brand            | DRIARTE      |
|-------------------------|--------------|
| Driver type             | DW350-700LCW |
| Electrical installation | Build in     |
| Dimming mode            | DIM COLOR    |

#### Light source parameters

| Brand             | JIRUI       |
|-------------------|-------------|
| Туре              | 2835SW      |
| Power             | 21.4W       |
| Light color       | WW+CW       |
| Color temperature | 2700K-6000K |
| CRI               | 90          |

#### Other options

| Beam angle        | / |
|-------------------|---|
| Color temperature | / |
| Color             | / |
| Appearance color  | / |

3D module

### Line drawing



# FLUA®

#### Instructions