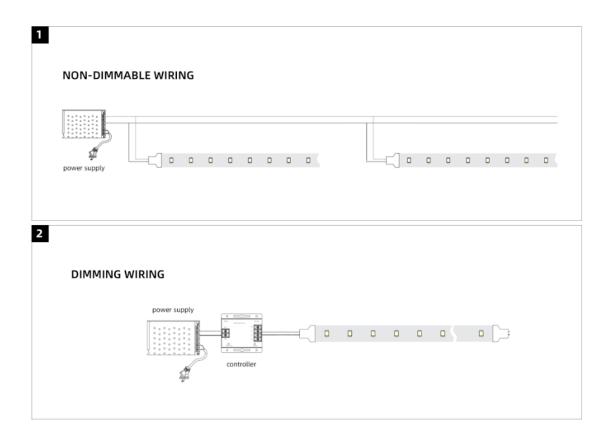

|
| Size/Cutting Unit   | 50mm                                                  |
| SDCM                | 1                                                     |
| Working Temperature | -20~45℃                                               |
| Working Hours       | 36000H                                                |
| Warranty            | 3Y                                                    |
| Dimming mode        | PWM                                                   |
|                     | (Available Infrared dimming, Bluetooth dimming, 1-10V |
|                     | dimming, Triac dim, DALI, DMX, Wifi and etc)          |
| Beam Angle          | 120°                                                  |





Unit: mm

#### Instructions





### Wiring instruction



### **Packing**





#### Notice:

- 1.Installation accessories (fixing clip, screws, connectors) will be packed according to different IP rate of the product.
- 2.Please select a power supply that matches the input voltage of the product, and the power has a certain margin (it is recommended to reserve 20% more)
- 3. Live installation is strictly prohibited. After installation, check that the wiring is correct and then turn on the power.
- **4.**It is strictly forbidden to modify or destroy the circuit and components of the product without authorization.
- 5. During installation, no dragging or excessive bending of the product on the ground to avoid irreparable damage to the product.
- **6.** It is not recommended to connect beyond the specified cascade length to avoid overload or brigh