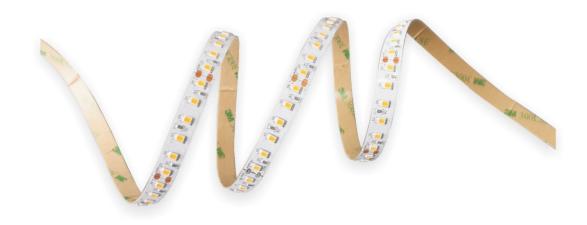

# **LED Strip**

LED strip can be matched with FLUA profile series including LARI, LINE, PROFILE as environmental basic lighting. with optional CCT, Tunable white and RGB dimming versions, as well as various of IP rate, it can meet different lighting applications.

## Basic parameters

| Dimension          | 5000*5*1.5mm      |
|--------------------|-------------------|
| Input voltage      | 24Vdc             |
| Color temperature  | 2700K 3000K 4000K |
| Power              | 48W±10%(5M)       |
| Flux               | 4800LM±10%        |
| CRI                | 80                |
| LEDs/meter         | 120LED/M          |
| Ingress protection | IP33              |

## Other parameters

| LED Type            | SMD2835                                               |
|---------------------|-------------------------------------------------------|
| Certified Product   | CCC CE                                                |
| Size/Cutting Unit   | 50mm                                                  |
| SDCM                | 1                                                     |
| Working Temperature | -20~45℃                                               |
| Working Hours       | 36000H                                                |
| Warranty            | 3Y                                                    |
| Dimming mode        | PWM                                                   |
|                     | (Available Infrared dimming, Bluetooth dimming, 1-10V |
|                     | dimming, Triac dim, DALI, DMX, Wifi and etc)          |
| Beam Angle          | 120°                                                  |