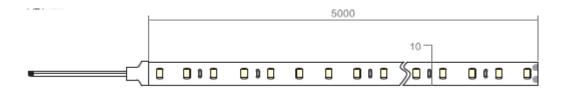

## Basic parameters

| Dimension          | 5000*5*1.5mm      |
|--------------------|-------------------|
| Input voltage      | 24Vdc             |
| Color temperature  | 2700K 3000K 4000K |
| Power              | 48W±10%(5M)       |
| Flux               | 4800LM±10%        |
| CRI                | 80                |
| LEDs/meter         | 120LED/M          |
| Ingress protection | IP33              |

Unit: mm