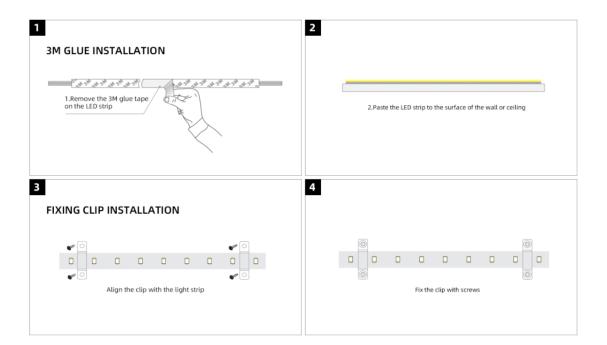

#### Instructions

#### Notice:

- 1.Installation accessories (fixing clip, screws, connectors) will be packed according to different IP rate of the product.
- 2.Please select a power supply that matches the input voltage of the product, and the power has a certain margin (it is recommended to reserve 20% more)
- 3. Live installation is strictly prohibited. After installation, check that the wiring is correct and then turn on the power.
- **4.**It is strictly forbidden to modify or destroy the circuit and components of the product without authorization.
- 5. During installation, no dragging or excessive bending of the product on the ground to avoid irreparable damage to the product.
- **6.** It is not recommended to connect beyond the specified cascade length to avoid overload or brightness imbalance and other damages.
- 7.Do not look directly at the product for a long time when it is shining, the strong light emitted by the product may hurt your eyes.
- 8. Non-professionals are not allowed to install, disassemble, and repair.