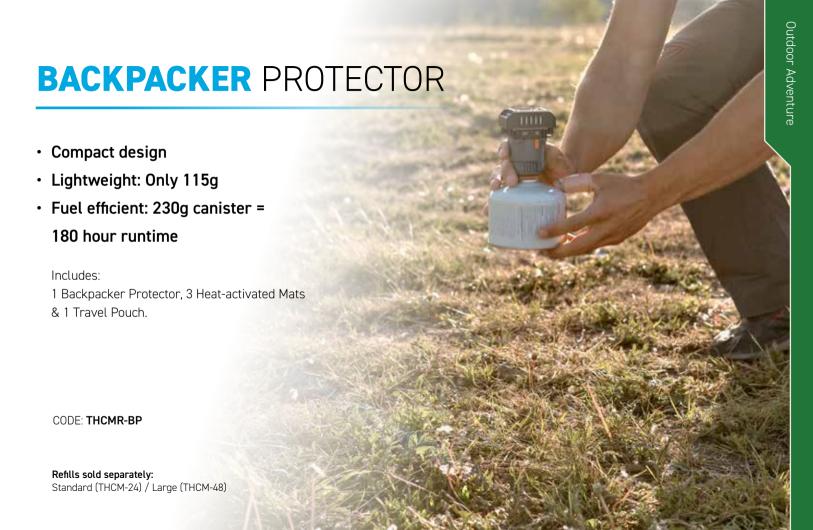

- · Lightweight and portable
- Silent and scent-free
- No open flame
- Easy operation
- Available in black and olive

#### Includes:

1 MR300 Protector, 3 Heat-activated Mats

& 1 Butane Cartridge.

OLIVE: THCMR-300G BLACK: THCMR-300L

Refills sold separately:

Standard (THCR1) / Large (THCR4) / Mega (THCR10)

Provides 20m<sup>2</sup> area of mosquito and midge protection.