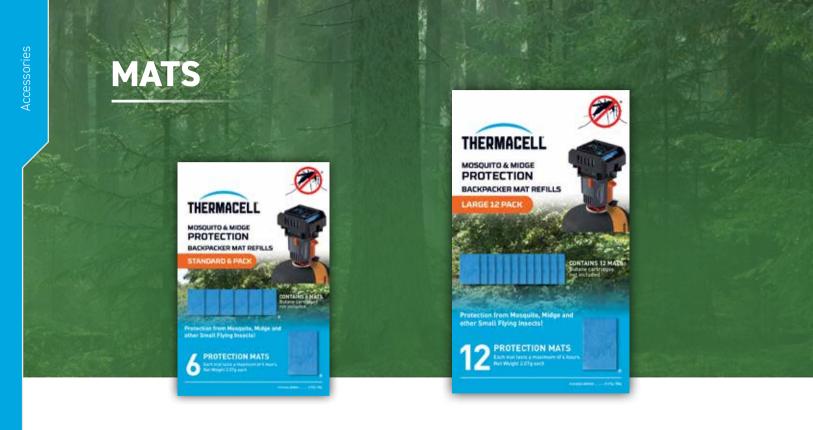

Mats

& 1 Butane Cartridge.

OLIVE: THCMR-300G BLACK: THCMR-300L

Refills sold separately:

Standard (THCR1) / Large (THCR4) / Mega (THCR10)









Provides 20m<sup>2</sup> area of mosquito and midge protection.

- Silent and scent-free
- · Clean, simple, easy to use
- Compact and stylish design
- Additional mat storage inside

#### Includes:

1 Protector, 3 Heat-activated Mats

& 1 Butane Cartridge.

#### CODE:

Graphite THCMR-PSL
Green THCMR-PSG
Citrus THCPS1-CITRUS

#### Refills sold separately:

Standard (THCR1) / Large (THCR4) / Mega (THCR10)



# MATS & GAS

Compatible with all Thermacell® mats and fuel-powered protectors. Refills are available in 3 different sizes.







Standard Refill Pack CODE: **THC1** 

Large Refill Pack CODE: **THC4**  Mega Refill Pack CODE: **THC10** 





Standard 6 Pack CODE: **THCM-24** 

Large 12 Pack CODE: **THCM-48** 



## **Contact Details**

Burton McCall Limited 163 Parker Drive, Leicester, LE4 0JP

Tel Main Switchboard: 0116 234 4600

www.burton-mccall.co.uk

f @BTNMCCALL

**y** @burtonmccallltd

@@burtonmccallltd

## **Sales Office**

Tel: 0116 234 4611/4622

Email: sales@burton-mccall.com

## **Customer Services**

Tel: 0116 234 4646

Email: customer.services@burton-mccall.com