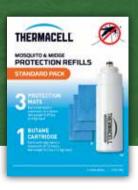

# MATS & GAS

Compatible with all Thermacell® mats and fuel-powered protectors. Refills are available in 3 different sizes.

Standard Refill Pack CODE: **THC1** 

Large Refill Pack CODE: **THC4**  Mega Refill Pack CODE: **THC10** 