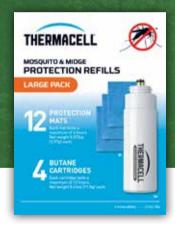

# MATS & GAS

Compatible with all Thermacell® mats and fuel-powered protectors. Refills are available in 3 different sizes.

Standard Refill Pack CODE: **THC1** 

Large Refill Pack CODE: **THC4**  Mega Refill Pack CODE: **THC10** 