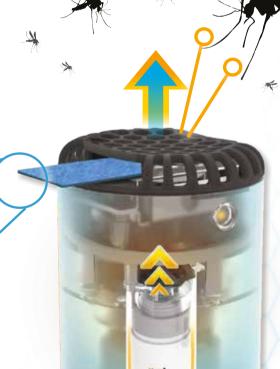

# **HOW IT WORKS**

Thermacell products target mosquitoes and midges with a minute dose of active ingredient that disrupts their sensors, irritates them, and drives them away without having the same effect on larger, beneficial insects.

 Mosquitoes have an incredibly sensitive and advanced sensory system that detects humans from far away (at distances of 25 to 35 metres).

 Mosquitoes are weak flyers compared to larger insects, moving slowly at an estimated 1.6-2.4 kilometres per hour.