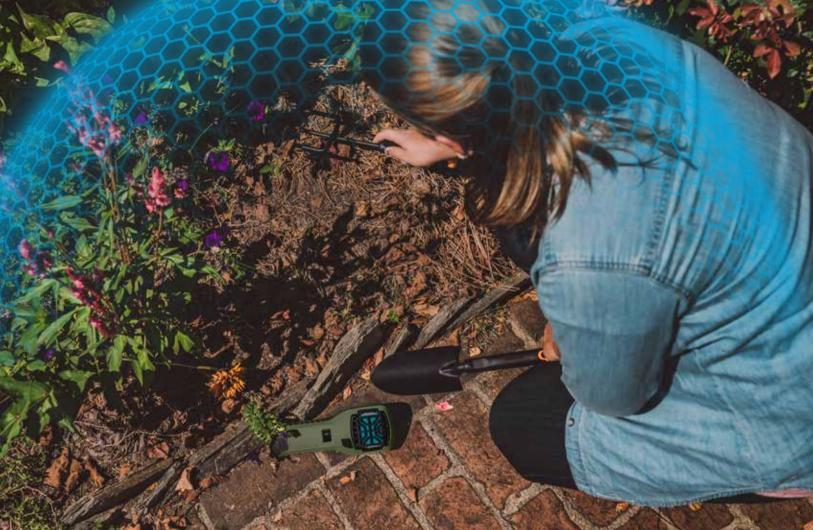

# A BETTER WAY TO FIGHT MOSQUITOES, MIDGES AND SMALL FLYING BUGS!

Thermacell devices create a zone of protection for you and your family. Say goodbye to messy sprays and smelly candles. Our powerful technology uses heat to disperse highly effective allethrin, creating a 20m<sup>2</sup> area zone of protection for you and others nearby.

# **HOW IT WORKS**

Thermacell products target mosquitoes and midges with a minute dose of active ingredient that disrupts their sensors, irritates them, and drives them away without having the same effect on larger, beneficial insects.