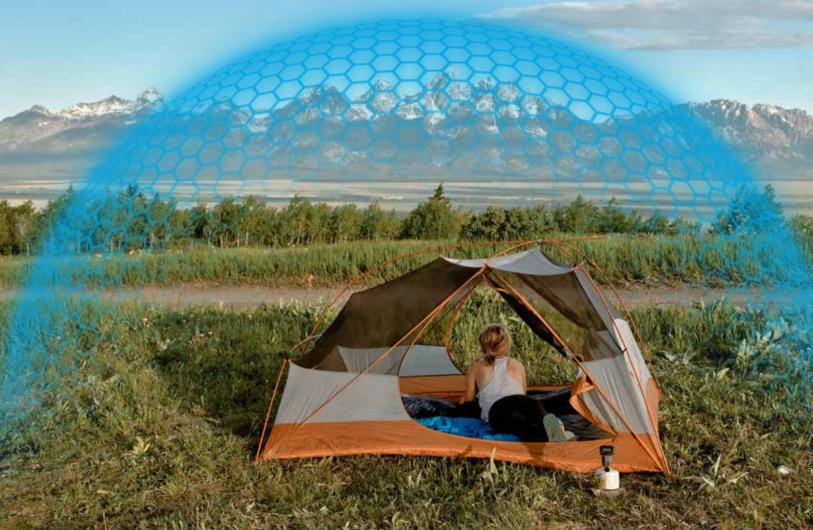

# A BETTER WAY TO FIGHT MOSQUITOES, MIDGES AND SMALL FLYING BUGS!

Thermacell devices create a zone of protection for you and your family. Say goodbye to messy sprays and smelly candles. Our powerful technology uses heat to disperse highly effective allethrin, creating a 20m<sup>2</sup> area zone of protection for you and others nearby.