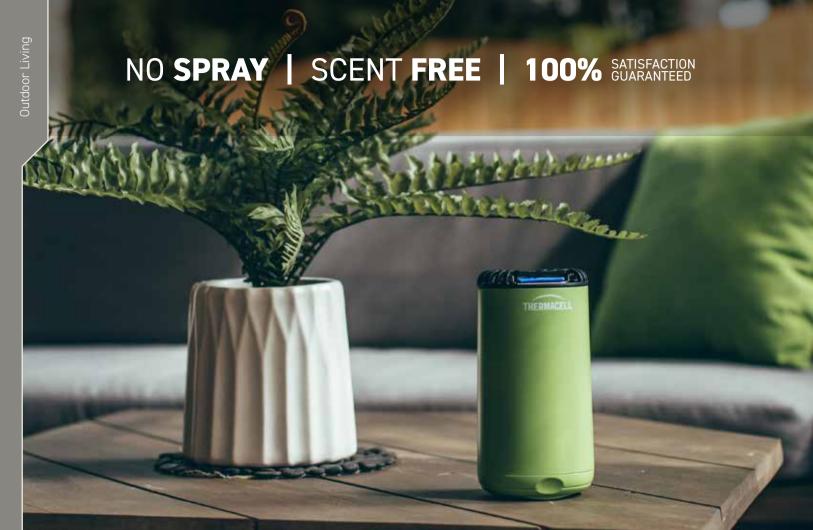

# A BETTER WAY TO FIGHT MOSQUITOES, MIDGES AND SMALL FLYING BUGS!

Thermacell devices create a zone of protection for you and your family. Say goodbye to messy sprays and smelly candles. Our powerful technology uses heat to disperse highly effective allethrin, creating a 20m<sup>2</sup> area zone of protection for you and others nearby.

- · Lightweight and portable
- Silent and scent-free
- No open flame
- Easy operation
- Available in black and olive

#### Includes:

1 MR300 Protector, 3 Heat-activated Mats

& 1 Butane Cartridge.

OLIVE: THCMR-300G BLACK: THCMR-300L

Refills sold separately:

Standard (THCR1) / Large (THCR4) / Mega (THCR10)

Provides 20m<sup>2</sup> area of mosquito and midge protection.