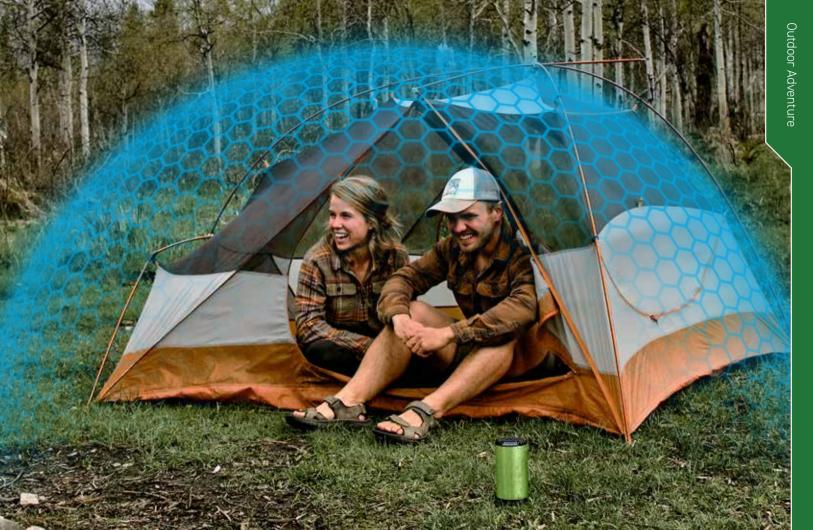

# A BETTER WAY TO FIGHT MOSQUITOES, MIDGES AND SMALL FLYING BUGS!

Thermacell devices create a zone of protection for you and your family. Say goodbye to messy sprays and smelly candles. Our powerful technology uses heat to disperse highly effective allethrin, creating a 20m<sup>2</sup> area zone of protection for you and others nearby.

Now that's what we call freedom to enjoy the outdoors.