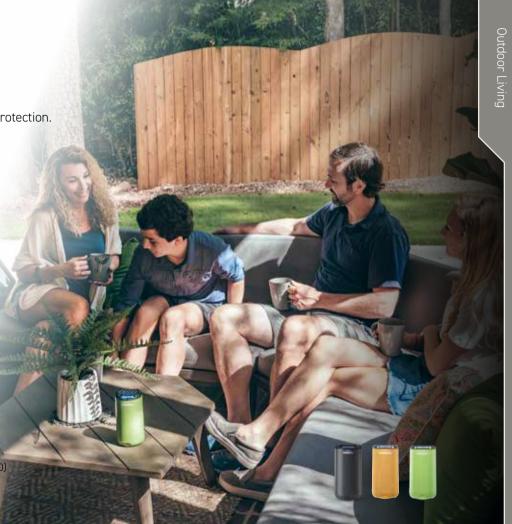

# A BETTER WAY TO FIGHT MOSQUITOES, MIDGES AND SMALL FLYING BUGS!

Thermacell devices create a zone of protection for you and your family. Say goodbye to messy sprays and smelly candles. Our powerful technology uses heat to disperse highly effective allethrin, creating a 20m<sup>2</sup> area zone of protection for you and others nearby.

Now that's what we call freedom to enjoy the outdoors.

- Silent and scent-free
- · Clean, simple, easy to use
- Compact and stylish design
- Additional mat storage inside

#### Includes:

1 Protector, 3 Heat-activated Mats

& 1 Butane Cartridge.

#### CODE:

Graphite THCMR-PSL
Green THCMR-PSG
Citrus THCPS1-CITRUS