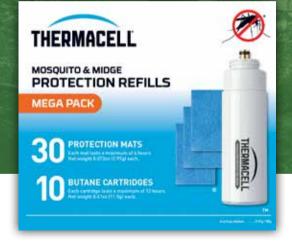

# MATS & GAS

Compatible with all Thermacell® mats and fuel-powered protectors. Refills are available in 3 different sizes.

Standard Refill Pack CODE: **THC1** 

Large Refill Pack CODE: **THC4**  Mega Refill Pack CODE: **THC10** 