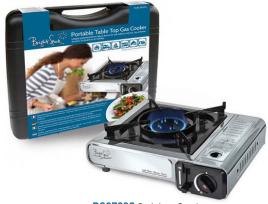

#### BS100S Portable Table Top Gas Cooker

Safe for use indoors and out

- Powerful 2.2kW
- Powered by Bright Spark A4 Butane Battery gas cartridges
- Lasts 4 hours on simmer
- Piezo ignition
- Grip fast pan support
- Improved safety feature to prevent incorrect assembly
- Supplied with robust carry case
- 5 year RTB warranty