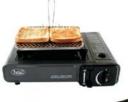

#### **Toaster**

At last! Perfect, golden brown toast for people on the move

- Toasts up to 2 slices at a time
- Fold-down handle stays cool
- Fits into carry case alongside Bright Spark cooker

grams

20 x 20 x 10 cm