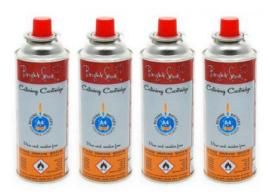

### Catering Blowtorch & Catering Gas Cartridge

- As above for features
- Point of sale blister pack for the retail and gift market

1.3 kW

grams

& Catering Cartridge

grams

15 x 5.5 x 4 cm

& Catering Cartridge

BS0136
A4 Butane Battery 220g Gas cartridge - 4 Pack
53 6.8 dia x 20 cm 880g x 4

BS0983
P2 Gas Cartridge 190g
Pierceable Valve conforms to EN417
3 9 dia x 9 cm
190g

B53656
Catering Gas Cartridge 220g - 4 Pack
\$\frac{2}{3}\$ 6.8 dia x 20 cm \$\frac{1}{6}\$ 880g x 4