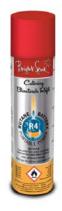

BS3403 R4 Refill Gas Cartridge 125g \$\frac{2}{3}\$ 5.2 dia x 18.2 cm \$\frac{6}{3}\$ 125g

f @BTNMCCALL

@ @ burtonmccallItd