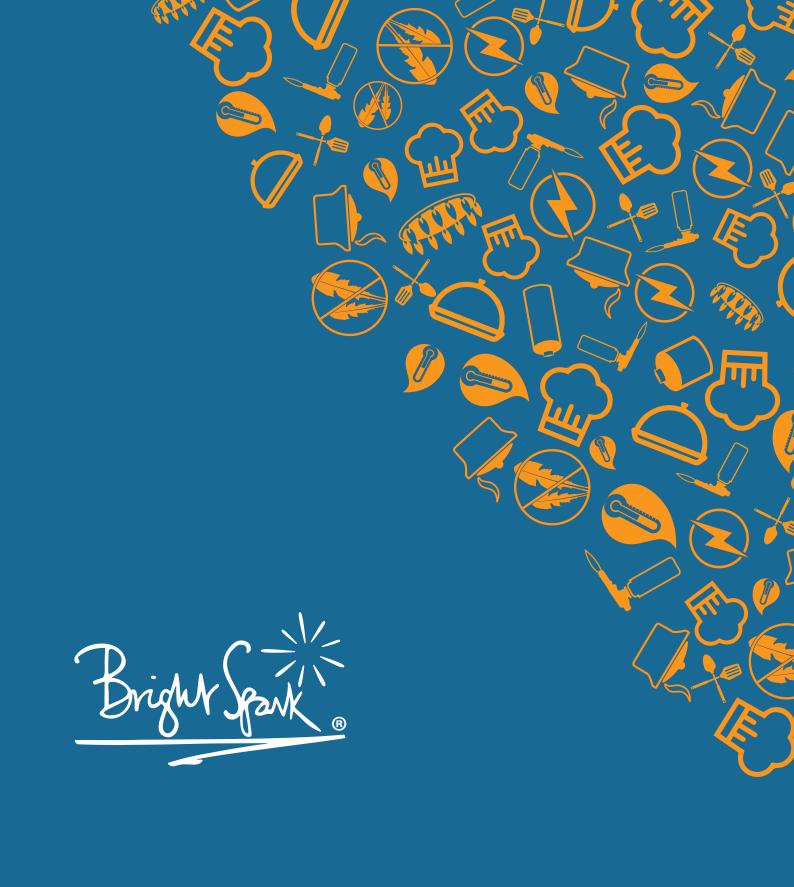

### Flametastic Pro-Chefs Blowtorch

Perfect for professional kitchens

- Powerful 1.3kW heat
- New click to stay-on position for continuous handsfree uses
- New ergonomic design
- Adjustable, focused anti-flare 360° flame
- Use for crème brûlée and other food finishing
- Use for lighting BBQ's, bonfires and chimineas
- 5 year warranty
- Small and lightweight
- Use with Bright Spark A4 Butane Battery gas cartridges or Bright Spark Catering Cartridge