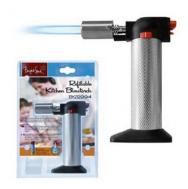

#### Kitchen Refillable Blowtorch

Ideal for making the finishing touches

- Firm grip non-slip body
- Adjustable anti-flare flame
- One touch piezo ignition for easy lighting
- Popular kitchen model designed for use by cooks every day
- Up to 30 mins use from each refill easy to fill and easy to use
- Easy refill from Bright Spark R4 Butane Refill Gas Cartridge
- Focusable flame, with lock facility