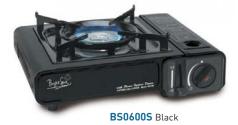

#### BS100S Portable Table Top Gas Cooker

Safe for use indoors and out

- Powerful 2.2kW
- Powered by Bright Spark A4 Butane Battery gas cartridges
- Lasts 4 hours on simmer
- Piezo ignition
- Grip fast pan support
- Improved safety feature to prevent incorrect assembly
- Supplied with robust carry case
- 5 year RTB warranty