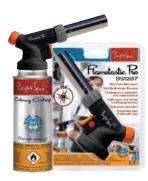

#### **Catering Blowtorch**

Ultra light compact design

- · Focused 1kW maximum heat
- One-touch piezo ignition
- Can be used safely at any angle after warm up
- Clicks onto an A4 cartridge quickly and safely
- · Convenient and easy to use
- Multifunction for use in home and workshop as well as the professional kitchen
- Use with Bright Spark A4 Butane Battery gas cartridges or Bright Spark Catering Cartridge