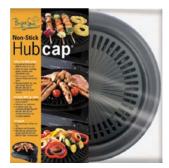

#### Non-Stick Hubcap

Great Griddle Plate for camping cookers

- Lightweight take anywhere BBQ when used with Bright Spark cookers
- Non-stick, lower section holds water to collect run off fat
- Great for campers, fishing and picnickers
- Weighs just 600g
- Measures 32 cm
- Can be used indoors or out with most gas and electric hobs

grams

32 x 32 x 5 cm