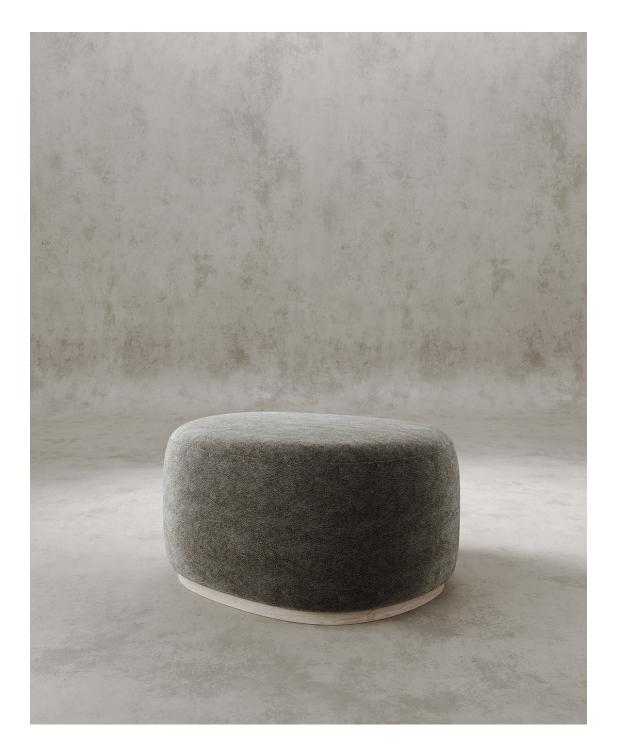

With a sculpturally rounded silhouette, this ottoman seems to float on an inset wood plinth. Its upholstery and wood finish coordinate with the materials in the other pieces of the Coffee Table Set. As an individual piece, it sits handsomely on its own, and as with every design in the collection can be upholstered in a custom fabric to express a unique aesthetic.

## **SMALL OTTOMAN**

200 LEXINGTON AVE. SUITE 611 | NY, NY 10016 **P** 212.353.2600 INFO@DESIRON.COM | DESIRON.COM

**SHOWN IN QUARTZ & UPHOLSTERY SIZE** 18.5" x 23" x 12" H

**SKU** 39WAPDOTS