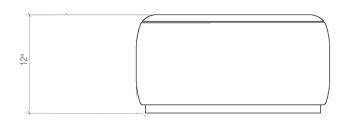

200 LEXINGTON AVE. SUITE 611 | NY, NY 10016 **P** 212.353.2600 INFO@DESIRON.COM | DESIRON.COM

**SHOWN IN QUARTZ & UPHOLSTERY SIZE** 18.5" x 23" x 12" H

**SKU** 39WAPDOTS