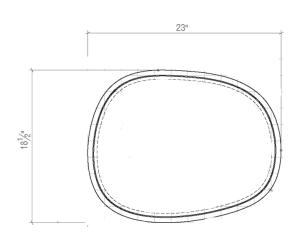

200 LEXINGTON AVE. SUITE 611 | NY, NY 10016 **P** 212.353.2600 INFO@DESIRON.COM | DESIRON.COM

**SHOWN IN QUARTZ & UPHOLSTERY SIZE** 18.5" x 23" x 12" H

**SKU** 39WAPDOTS