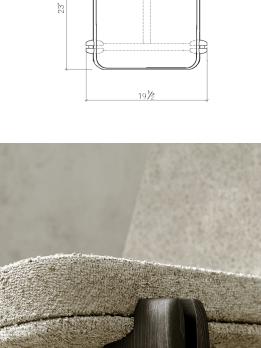

## WORKSHOP / APD FOR DESIRON - CHARCOAL

A trio of sculpted wood legs ascend to a seat base that appears to float. While the legs offer crisp reveals of light, airy visual interest, the sculpted base features ergonomically formed upholstery while referencing the collection's reveals with a channel detail. An elegant accompaniment to the Dining Table, the base of the seat's stretchers extend to form the legs' spacers, uniting the two elements seamlessly.