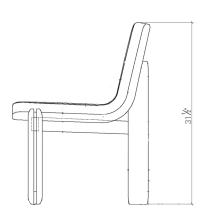

## WORKSHOP / APD FOR DESIRON - CHARCOAL



A trio of sculpted wood legs ascend to a seat base that appears to float. While the legs offer crisp reveals of light, airy visual interest, the sculpted base features ergonomically formed upholstery while referencing the collection's reveals with a channel detail. An elegant accompaniment to the Dining Table, the base of the seat's stretchers extend to form the legs' spacers, uniting the two elements seamlessly.

DESIRON

## **DINING CHAIR**





## **CUSTOMIZATION OPTIONS**

Each Desiron piece is fully customizable and available in a variety of finishes. Contact your sales rep to inquire about customization requests and to recieve finish samples.





SHOWN IN CHARCOAL & UPHOLSTERYSIZE 19.5" x 23" x 31.5" HSKU 39WAPDDC

## DESIRON

200 LEXINGTON AVE. SUITE 611 | NY, NY 10016 **P** 212.353.2600 INFO@DESIRON.COM | **DESIRON.COM**