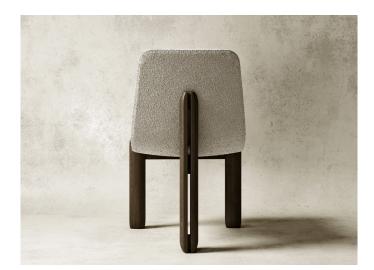

## WORKSHOP / APD FOR DESIRON - CHARCOAL

A trio of sculpted wood legs ascend to a seat base that appears to float. While the legs offer crisp reveals of light, airy visual interest, the sculpted base features ergonomically formed upholstery while referencing the collection's reveals with a channel detail. An elegant accompaniment to the Dining Table, the base of the seat's stretchers extend to form the legs' spacers, uniting the two elements seamlessly.

## **DINING CHAIR**

SHOWN IN CHARCOAL & UPHOLSTERYSIZE 19.5" x 23" x 31.5" HSKU 39WAPDDC