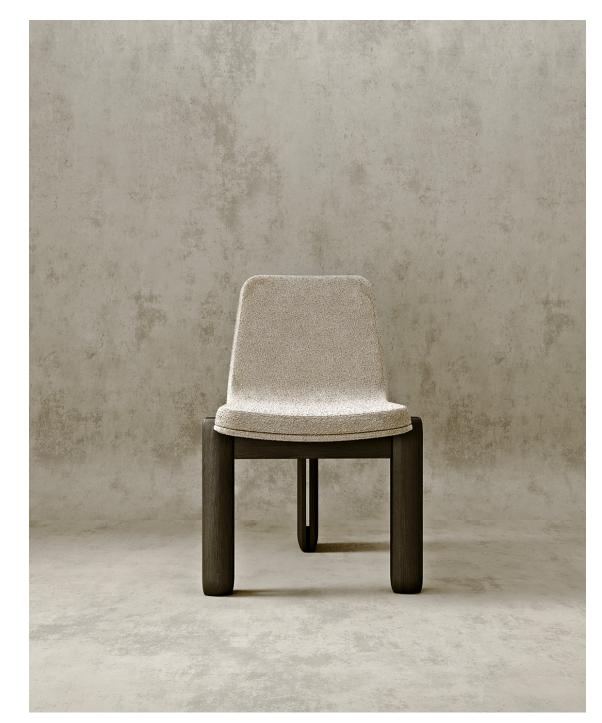

## WORKSHOP / APD FOR DESIRON - CHARCOAL

A trio of sculpted wood legs ascend to a seat base that appears to float. While the legs offer crisp reveals of light, airy visual interest, the sculpted base features ergonomically formed upholstery while referencing the collection's reveals with a channel detail. An elegant accompaniment to the Dining Table, the base of the seat's stretchers extend to form the legs' spacers, uniting the two elements seamlessly.

SHOWN IN CHARCOAL & UPHOLSTERYSIZE 19.5" x 23" x 31.5" HSKU 39WAPDDC