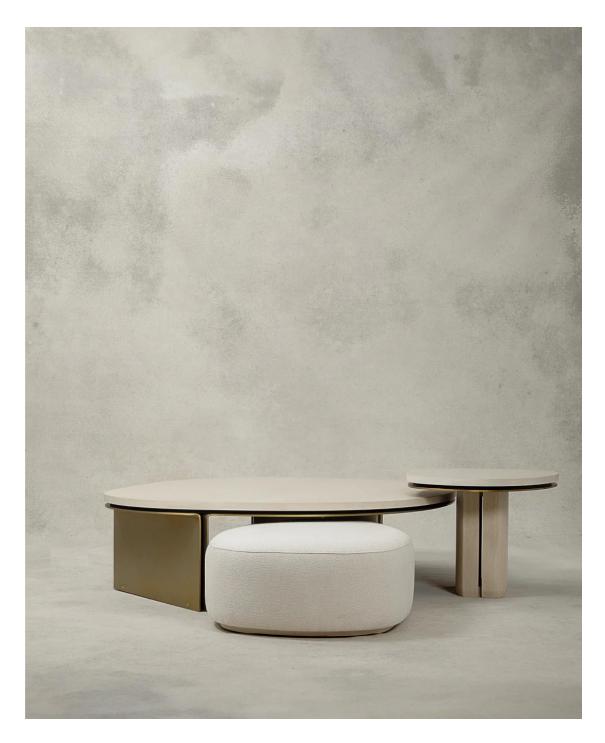

## WORKSHOP / APD FOR DESIRON - QUARTZ WORKSHOP/APD FOR DESIRON COFFEE TABLE SET DESIRON

This composition of flexible organic forms can be arranged and purposed in myriad configurations. With signature reveals, a solid wood top with microbeveled edges sets atop large and small sculpted wood legs and a planar bent-metal leg and base. A coordinating upholstered ottoman floats on an inset plinth base, echoing the proportion of the table's wood foot. A smaller ottoman can also be added or substituted. A second, coordinating satellite table is set slightly higher with a sculpted wood leg.

200 LEXINGTON AVE. SUITE 611 | NY, NY 10016 **P** 212.353.2600 INFO@DESIRON.COM | **DESIRON.COM** 

SHOWN IN QUARTZ & DISTRESSED BRASS
SIZE COFFEE TABLE: 48" x 39" x 15" H SATELLITE TABLE: 26.5" x 22" x 18" H LARGE OTTOMAN: 31" x 25" x 12" H ADDITIONAL SMALL OTTOMAN: 23" x 18.5" x 12" H
SKU DSRN-CT-01