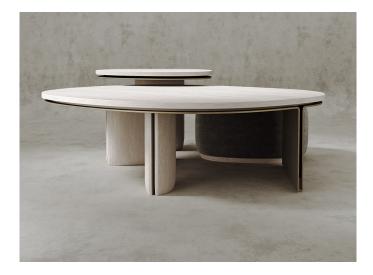

## WORKSHOP / APD FOR DESIRON - QUARTZ WORKSHOP/APD FOR DESIRON COFFEE TABLE SET DESIRON

This composition of flexible organic forms can be arranged and purposed in myriad configurations. With signature reveals, a solid wood top with microbeveled edges sets atop large and small sculpted wood legs and a planar bent-metal leg and base. A coordinating upholstered ottoman floats on an inset plinth base, echoing the proportion of the table's wood foot. A smaller ottoman can also be added or substituted. A second, coordinating satellite table is set slightly higher with a sculpted wood leg.

200 LEXINGTON AVE. SUITE 611 | NY, NY 10016 **P** 212.353.2600 INFO@DESIRON.COM | **DESIRON.COM** 

SHOWN IN QUARTZ & DISTRESSED BRASS
SIZE COFFEE TABLE: 48" x 39" x 15" H SATELLITE TABLE: 26.5" x 22" x 18" H LARGE OTTOMAN: 31" x 25" x 12" H ADDITIONAL SMALL OTTOMAN: 23" x 18.5" x 12" H
SKU DSRN-CT-01