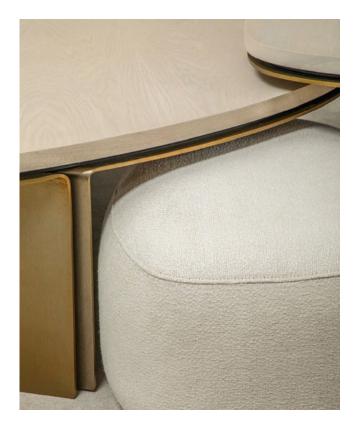

## WORKSHOP / APD FOR DESIRON - QUARTZ WORKSHOP/APD FOR DESIRON COFFEE TABLE SET DESIRON

This composition of flexible organic forms can be arranged and purposed in myriad configurations. With signature reveals, a solid wood top with microbeveled edges sets atop large and small sculpted wood legs and a planar bent-metal leg and base. A coordinating upholstered ottoman floats on an inset plinth base, echoing the proportion of the table's wood foot. A smaller ottoman can also be added or substituted. A second, coordinating satellite table is set slightly higher with a sculpted wood leg.