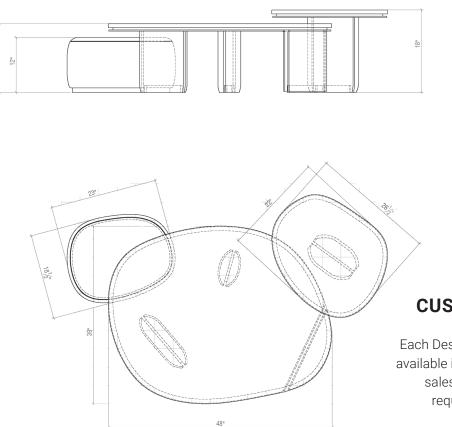

200 LEXINGTON AVE. SUITE 611 | NY, NY 10016 **P** 212.353.2600 INFO@DESIRON.COM | **DESIRON.COM** 

SHOWN IN QUARTZ & DISTRESSED BRASS
SIZE COFFEE TABLE: 48" x 39" x 15" H SATELLITE TABLE: 26.5" x 22" x 18" H LARGE OTTOMAN: 31" x 25" x 12" H ADDITIONAL SMALL OTTOMAN: 23" x 18.5" x 12" H
SKU DSRN-CT-01