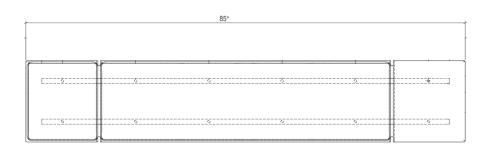

P 212.353.2600

INFO@DESIRON.COM | DESIRON.COM

**SHOWN IN** QUARTZ, DISTRESSED BRASS, & UPHOLSTERY

**SIZE** 85"x 16"x 17.5" H

**SKU** 39WAPDB