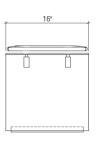

P 212.353.2600

INFO@DESIRON.COM | DESIRON.COM

**SHOWN IN** QUARTZ, DISTRESSED BRASS, & UPHOLSTERY

**SIZE** 85"x 16"x 17.5" H

**SKU** 39WAPDB