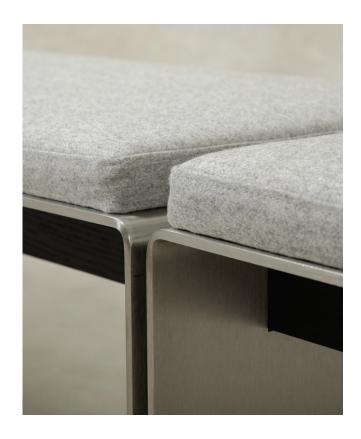

## WORKSHOP / APD FOR DESIRON - QUARTZ WORKSHOP / APD FOR DESIRON BENCH

An architectural interplay of solid wood and metal, this elegant bench melds structure and materiality. Slender wood feet ascend to joined bent metal forms intersected by wood stretchers—all anchoring white leather upholstery. The elegant, functional bench displays the innovative design of the collection—featuring intriguing reveals, impeccably edited dimensions, and a refined hand given life by master artisans.

P 212.353.2600

INFO@DESIRON.COM | DESIRON.COM

**SHOWN IN** QUARTZ, DISTRESSED BRASS, & UPHOLSTERY

**SIZE** 85"x 16"x 17.5" H

**SKU** 39WAPDB