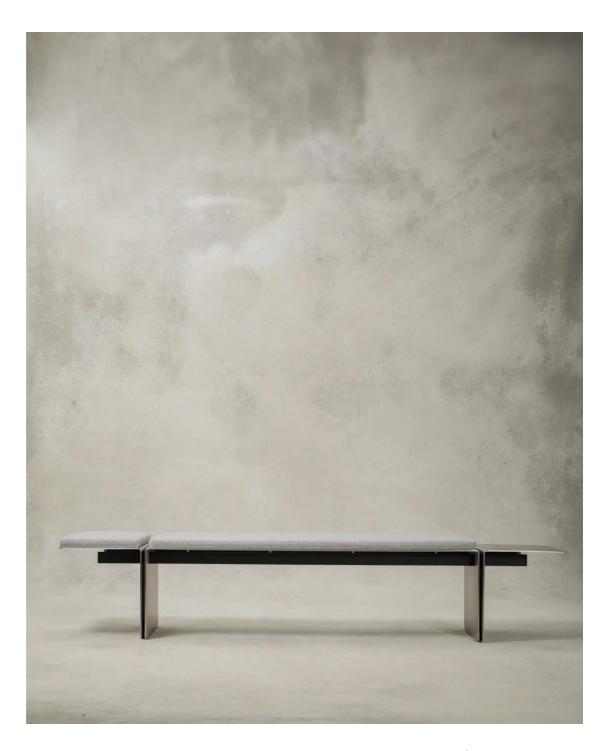

## WORKSHOP / APD FOR DESIRON - QUARTZ WORKSHOP / APD FOR DESIRON BENCH

An architectural interplay of solid wood and metal, this elegant bench melds structure and materiality. Slender wood feet ascend to joined bent metal forms intersected by wood stretchers—all anchoring white leather upholstery. The elegant, functional bench displays the innovative design of the collection—featuring intriguing reveals, impeccably edited dimensions, and a refined hand given life by master artisans.

P 212.353.2600

INFO@DESIRON.COM | DESIRON.COM

**SHOWN IN** QUARTZ, DISTRESSED BRASS, & UPHOLSTERY

**SIZE** 85"x 16"x 17.5" H

**SKU** 39WAPDB