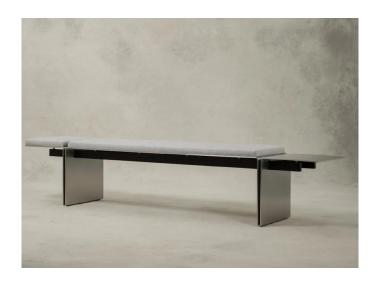

## WORKSHOP / APD FOR DESIRON - QUARTZ WORKSHOP / APD FOR DESIRON BENCH

An architectural interplay of solid wood and metal, this elegant bench melds structure and materiality. Slender wood feet ascend to joined bent metal forms intersected by wood stretchers—all anchoring white leather upholstery. The elegant, functional bench displays the innovative design of the collection—featuring intriguing reveals, impeccably edited dimensions, and a refined hand given life by master artisans.

P 212.353.2600

INFO@DESIRON.COM | DESIRON.COM

**SHOWN IN** QUARTZ, DISTRESSED BRASS, & UPHOLSTERY

**SIZE** 85"x 16"x 17.5" H

**SKU** 39WAPDB