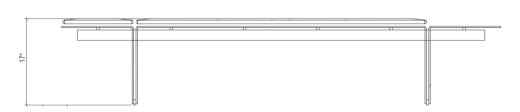

P 212.353.2600

INFO@DESIRON.COM | DESIRON.COM

**SHOWN IN** QUARTZ, DISTRESSED BRASS, & UPHOLSTERY

**SIZE** 85"x 16"x 17.5" H

**SKU** 39WAPDB