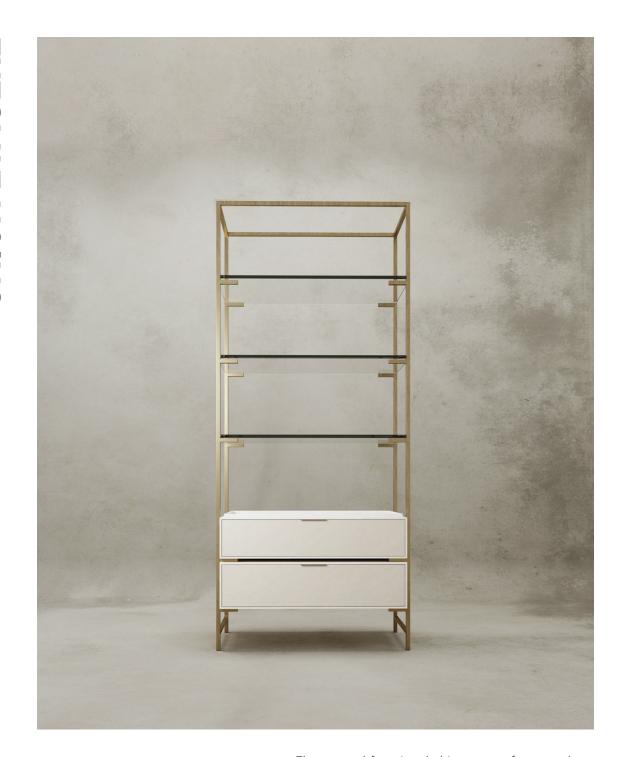

## SHELVES - QUARTZ UNION ETAGERE

Elegant and functional, this etagere features three glass shelves and two dovetailed soft-close drawers faced in leather. It stands alone, as a statement piece, or works in multiples to create architectural presence in a space. A variety of finish options provide a range of industrial modern expression, handcrafted and hand-finished by master artisans.

**SHOWN IN** QUARTZ, MATTE BRASS, CLEAR GLASS, & UPHOLSTERY

**SIZE** 38" x 19" x 88" H

**SKU** DSRN-105-ETAGERE