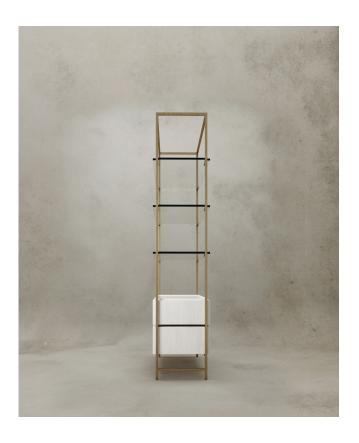

## SHELVES - QUARTZ UNION ETAGERE

Elegant and functional, this etagere features three glass shelves and two dovetailed soft-close drawers faced in leather. It stands alone, as a statement piece, or works in multiples to create architectural presence in a space. A variety of finish options provide a range of industrial modern expression, handcrafted and hand-finished by master artisans.

**SHOWN IN** QUARTZ, MATTE BRASS, CLEAR GLASS, & UPHOLSTERY

**SIZE** 38" x 19" x 88" H

**SKU** DSRN-105-ETAGERE