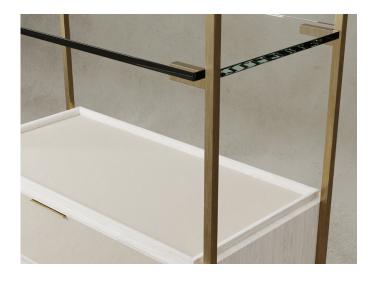

## SHELVES - QUARTZ UNION ETAGERE

Elegant and functional, this etagere features three glass shelves and two dovetailed soft-close drawers faced in leather. It stands alone, as a statement piece, or works in multiples to create architectural presence in a space. A variety of finish options provide a range of industrial modern expression, handcrafted and hand-finished by master artisans.

## **CUSTOMIZATION OPTIONS**

Each Desiron piece is fully customizable and available in a variety of finishes. Contact your sales rep to inquire about customization requests and to recieve finish samples.