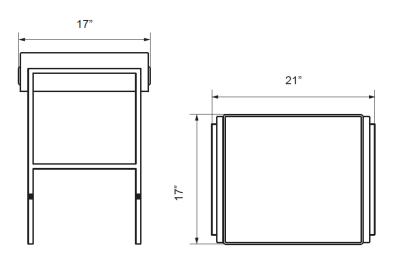

SHOWN IN CHARCOAL, PREMIUM MATTE BRASS, CORTEN & UPHOLSTERY SIZE 21" x 17" x 25" H SKU DSRN-105-COUNTERSTOOL

DESIRON