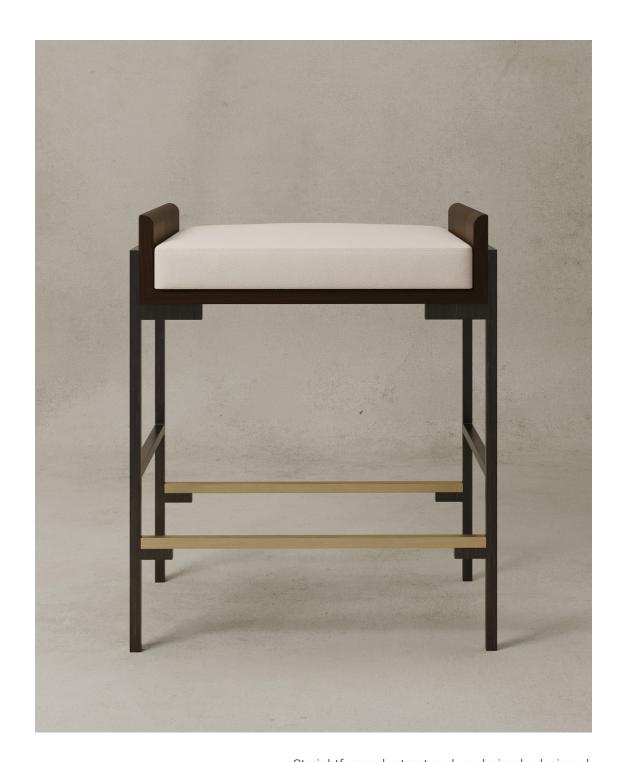

## STOOLS - CHARCOAL UNION COUNTER STOOL

Straightforward, structured, and simply designed, The Union Counter Stool is a staple. An upholstered seat pairs elegantly with a wood frame and complimentary metal structure. A variety of finish options provide a range of industrial modern expression, handcrafted and hand-finished by master artisans.

SHOWN IN CHARCOAL, PREMIUM MATTE BRASS, CORTEN & UPHOLSTERY SIZE 21" x 17" x 25" H SKU DSRN-105-COUNTERSTOOL

DESIRON