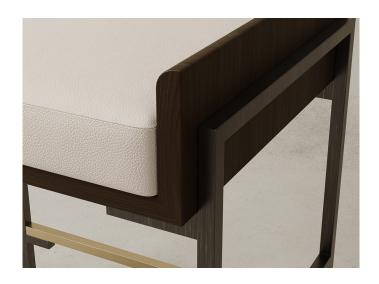

## STOOLS - CHARCOAL UNION COUNTER STOOL

Straightforward, structured, and simply designed, The Union Counter Stool is a staple. An upholstered seat pairs elegantly with a wood frame and complimentary metal structure. A variety of finish options provide a range of industrial modern expression, handcrafted and hand-finished by master artisans.

SHOWN IN CHARCOAL, PREMIUM MATTE BRASS, CORTEN & UPHOLSTERY SIZE 21" x 17" x 25" H SKU DSRN-105-COUNTERSTOOL

DESIRON