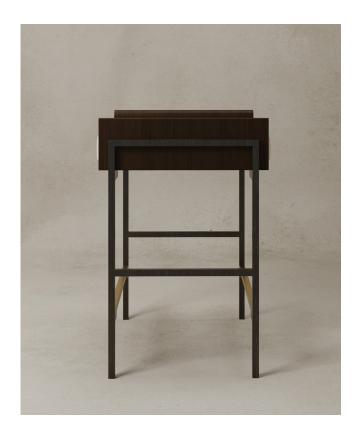

## STOOLS - CHARCOAL UNION COUNTER STOOL

Straightforward, structured, and simply designed, The Union Counter Stool is a staple. An upholstered seat pairs elegantly with a wood frame and complimentary metal structure. A variety of finish options provide a range of industrial modern expression, handcrafted and hand-finished by master artisans.

SHOWN IN CHARCOAL, PREMIUM MATTE BRASS, CORTEN & UPHOLSTERY SIZE 21" x 17" x 25" H SKU DSRN-105-COUNTERSTOOL

DESIRON