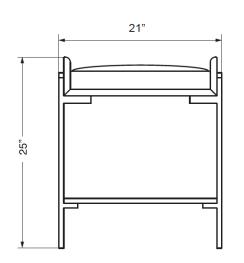

SHOWN IN CHARCOAL, PREMIUM MATTE BRASS, CORTEN & UPHOLSTERY SIZE 21" x 17" x 25" H SKU DSRN-105-COUNTERSTOOL

DESIRON