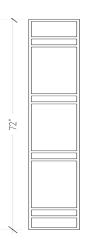

**SHOWN IN BLACK WALNUT & DISTRESSED BRASS** 

**SIZE** 102"x 14"x 72" H

**SKU** 14SU102