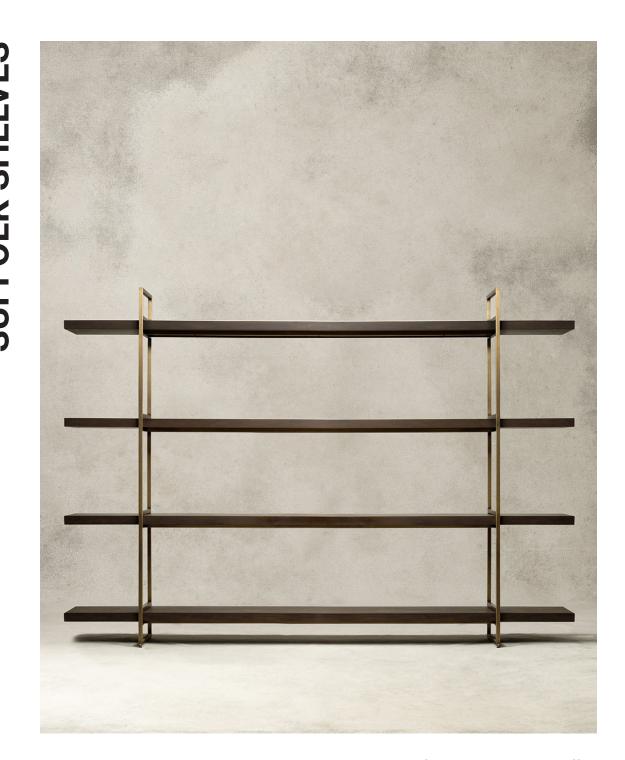

## SHELVES - BLACK WALNUT SUFFOLK SHELVES

A clean silhouette of balanced lines, the Suffolk Shelves feature a frame of continuous metal stiles that secure rail shelves of solid hardwood planed thinner on the ends to fit flush and counterbalance. Custom finish options allow a range of expression for unique styling. Constructed by Desiron's master artisan woodworkers, metal fabricators, and professional finishers.

**SHOWN IN BLACK WALNUT & DISTRESSED BRASS** 

**SIZE** 102"x 14"x 72" H

**SKU** 14SU102