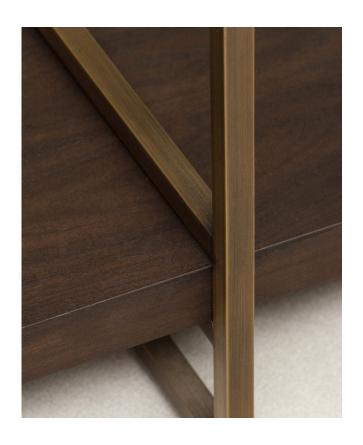

## SHELVES - BLACK WALNUT SUFFOLK SHELVES

A clean silhouette of balanced lines, the Suffolk Shelves feature a frame of continuous metal stiles that secure rail shelves of solid hardwood planed thinner on the ends to fit flush and counterbalance. Custom finish options allow a range of expression for unique styling. Constructed by Desiron's master artisan woodworkers, metal fabricators, and professional finishers.

**SHOWN IN BLACK WALNUT & DISTRESSED BRASS** 

**SIZE** 102"x 14"x 72" H

**SKU** 14SU102