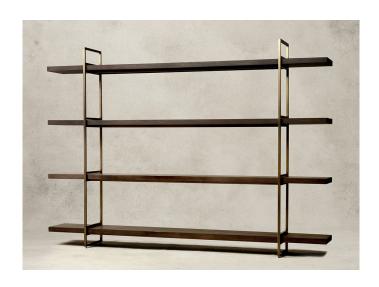

## SHELVES - BLACK WALNUT SUFFOLK SHELVES

A clean silhouette of balanced lines, the Suffolk Shelves feature a frame of continuous metal stiles that secure rail shelves of solid hardwood planed thinner on the ends to fit flush and counterbalance. Custom finish options allow a range of expression for unique styling. Constructed by Desiron's master artisan woodworkers, metal fabricators, and professional finishers.

**SHOWN IN BLACK WALNUT & DISTRESSED BRASS** 

**SIZE** 102"x 14"x 72" H

**SKU** 14SU102