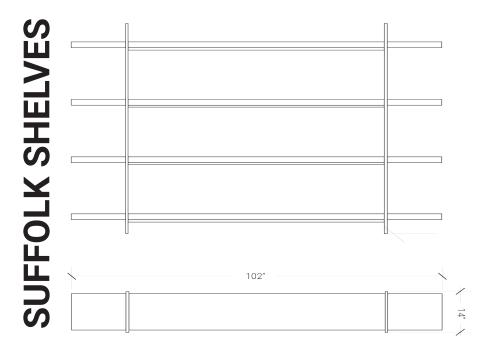

**SHOWN IN BLACK WALNUT & DISTRESSED BRASS** 

**SIZE** 102"x 14"x 72" H

**SKU** 14SU102