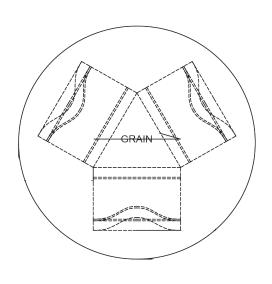

## LINHERR HOLLINGSWORTH FOR DESIRON SPOT TABLE

The three-legged spot table—an engineering marvel that defies expectations. The metal gracefully bends into a fluid, rounded, and elegant form. The wood spacer seamlessly integrates into the bent metal leg, uniquely marrying the wood and metal components. This table's dramatic design contrasts the heavy steel with an almost weightless appearance, as it seemingly floats above the floor. Precision, innovation, and the subtle undercut halfround edge detail on the tops make this table a true work of art.