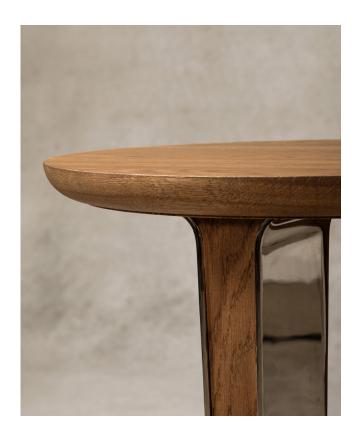

## LINHERR HOLLINGSWORTH FOR DESIRON SPOT TABLE

The three-legged spot table—an engineering marvel that defies expectations. The metal gracefully bends into a fluid, rounded, and elegant form. The wood spacer seamlessly integrates into the bent metal leg, uniquely marrying the wood and metal components. This table's dramatic design contrasts the heavy steel with an almost weightless appearance, as it seemingly floats above the floor. Precision, innovation, and the subtle undercut halfround edge detail on the tops make this table a true work of art.

**SHOWN IN** SAND & MIRROR NICKEL **SIZE** 18"x 18"x 22" H

**SKU** DSRN-LH-ST-01