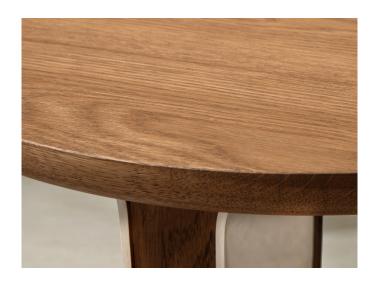

## LINHERR HOLLINGSWORTH FOR DESIRON SPOT TABLE

The three-legged spot table—an engineering marvel that defies expectations. The metal gracefully bends into a fluid, rounded, and elegant form. The wood spacer seamlessly integrates into the bent metal leg, uniquely marrying the wood and metal components. This table's dramatic design contrasts the heavy steel with an almost weightless appearance, as it seemingly floats above the floor. Precision, innovation, and the subtle undercut halfround edge detail on the tops make this table a true work of art.

**SHOWN IN** SAND & MIRROR NICKEL **SIZE** 18"x 18"x 22" H

**SKU** DSRN-LH-ST-01