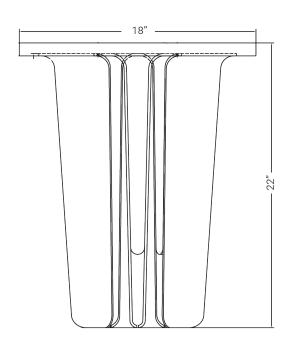

**SHOWN IN** SAND & MIRROR NICKEL **SIZE** 18"x 18"x 22" H

**SKU** DSRN-LH-ST-01