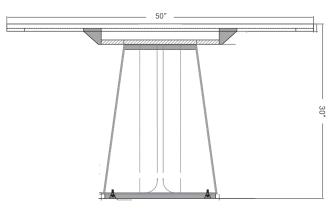

SHOWN IN SAND, PEARL, & MIRROR NICKEL

**SIZE** 50" x 50" x 30"H **SKU** DSRN-LH-DT-01

DESIRON