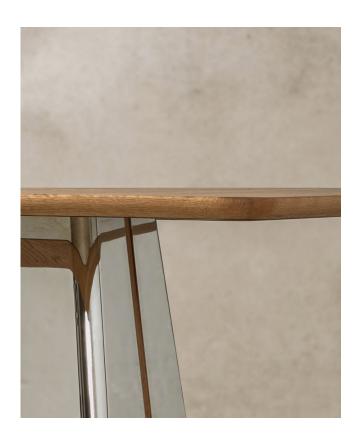

## LINHERR HOLLINGSWORTH FOR DESIRON SQUARE DINING TABLE

DESIRON

Crafted from expansive metal sheets expertly contoured to shape a protective shell encasing a versatile hollow core, this table boasts remarkable strength and adaptability. The slender core, bearing a minimal reveal, offers the flexibility to employ diverse materials. Enhancing its ingenious design, the tabletops feature discreet inset pockets on their undersides, perfectly accommodating a metal plate to establish a flawlessly integrated connection between top and base. Seamlessly marrying form and function, this table sets a new standard in design versatility.