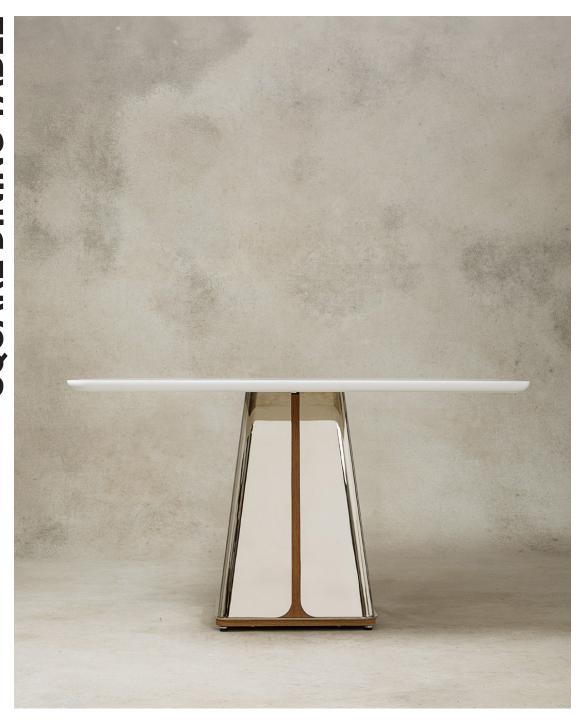

DINING TABLE - SAND

## LINHERR HOLLINGSWORTH FOR DESIRON SQUARE DINING TABLE

DESIRON

Crafted from expansive metal sheets expertly contoured to shape a protective shell encasing a versatile hollow core, this table boasts remarkable strength and adaptability. The slender core, bearing a minimal reveal, offers the flexibility to employ diverse materials. Enhancing its ingenious design, the tabletops feature discreet inset pockets on their undersides, perfectly accommodating a metal plate to establish a flawlessly integrated connection between top and base. Seamlessly marrying form and function, this table sets a new standard in design versatility.

SHOWN IN SAND, PEARL, & MIRROR NICKEL

**SIZE** 50" x 50" x 30"H **SKU** DSRN-LH-DT-01

DESIRON