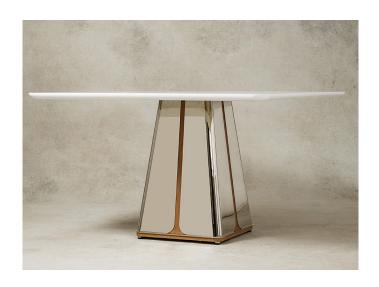

## LINHERR HOLLINGSWORTH FOR DESIRON SQUARE DINING TABLE

DESIRON

Crafted from expansive metal sheets expertly contoured to shape a protective shell encasing a versatile hollow core, this table boasts remarkable strength and adaptability. The slender core, bearing a minimal reveal, offers the flexibility to employ diverse materials. Enhancing its ingenious design, the tabletops feature discreet inset pockets on their undersides, perfectly accommodating a metal plate to establish a flawlessly integrated connection between top and base. Seamlessly marrying form and function, this table sets a new standard in design versatility.

SHOWN IN SAND, PEARL, & MIRROR NICKEL

**SIZE** 50" x 50" x 30"H **SKU** DSRN-LH-DT-01

DESIRON