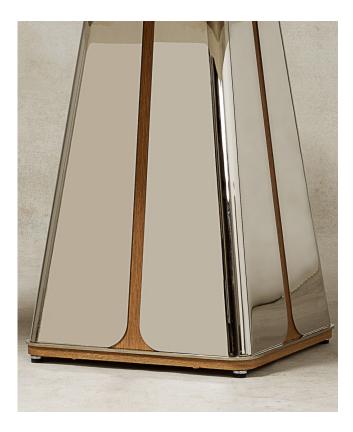

## LINHERR HOLLINGSWORTH FOR DESIRON DOUBLE PEDESTAL DINING TABLE

engineering masterpiece that pushes An boundaries of design and use of materials. Crafted from expansive metal sheets, skillfully contoured to form a protective shell embracing a versatile hollow core, this table redefines strength and adaptability. Its slim core, with minimal reveal, opens doors to creative material choices. The tabletop conceals discreet inset pockets on their undersides. These pockets seamlessly house a metal plate, forging an impeccable connection between top and base. In harmonious unison of form and function, this table sets an unmatched standard for design versatility.

DESIRON

DINING TABLE - SAND

200 LEXINGTON AVE. SUITE 611 | NY, NY 10016 **P** 212.353.2600 INFO@DESIRON.COM | **DESIRON.COM** 

SHOWN IN SAND, PEARL, & MIRROR NICKELSIZE 84" x 46" x 30" HSKU DSRN-LH-DT-02