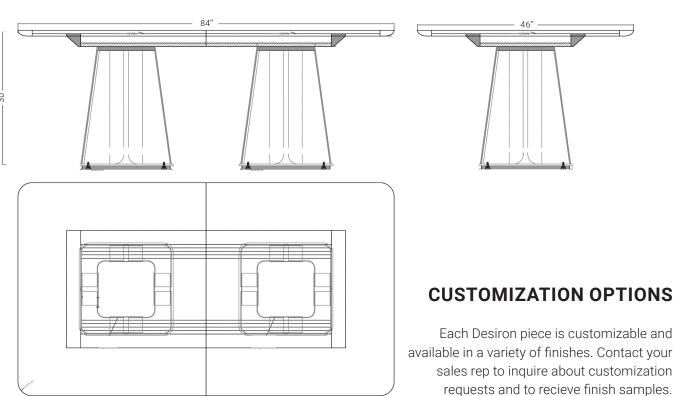

## LINHERR HOLLINGSWORTH FOR DESIRON DOUBLE PEDESTAL DINING TABLE

engineering masterpiece that pushes An boundaries of design and use of materials. Crafted from expansive metal sheets, skillfully contoured to form a protective shell embracing a versatile hollow core, this table redefines strength and adaptability. Its slim core, with minimal reveal, opens doors to creative material choices. The tabletop conceals discreet inset pockets on their undersides. These pockets seamlessly house a metal plate, forging an impeccable connection between top and base. In harmonious unison of form and function, this table sets an unmatched standard for design versatility.

DESIRON

DINING TABLE - SAND

200 LEXINGTON AVE. SUITE 611 | NY, NY 10016 **P** 212.353.2600 INFO@DESIRON.COM | **DESIRON.COM** 

SHOWN IN SAND, PEARL, & MIRROR NICKELSIZE 84" x 46" x 30" HSKU DSRN-LH-DT-02