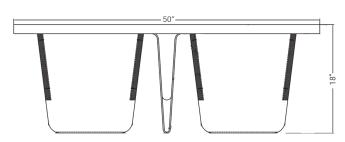

## **CUSTOMIZATION OPTIONS**

Each Desiron piece is customizable and available in a variety of finishes. Contact your sales rep to inquire about customization requests and to recieve finish samples.

SHOWN IN SALT & MIRROR NICKEL SIZE 50" x 50" x 18"H SKU DSRN-LH-CT-01