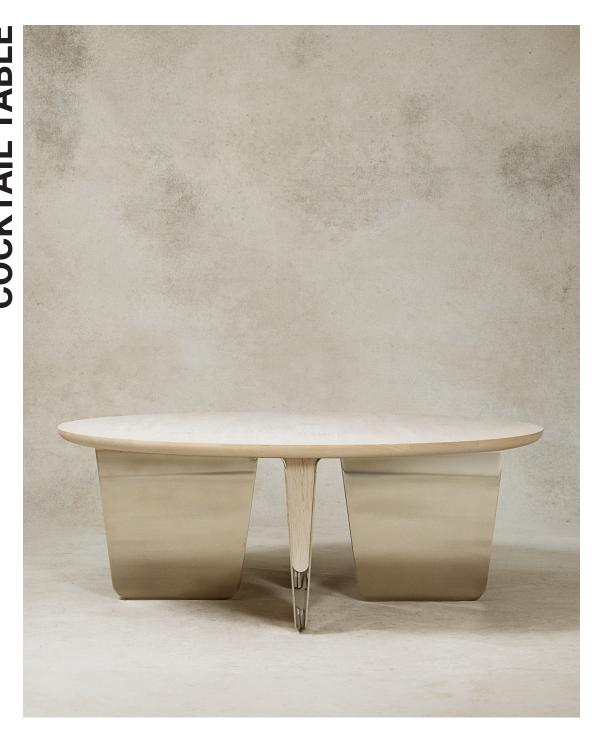

## LINHERR HOLLINGSWORTH FOR DESIRON COCKTAIL TABLE

The four-legged cocktail table—a true engineering marvel that defies the norm. The metal bends gracefully into fluid, rounded, and elegant curves, while a wood spacer seamlessly integrates within the hollow of a bent metal leg. Despite its heavy steel construction, the table appears to float above the floor, achieving a seemingly unattainable weightlessness through clever engineering. Adorned with precision and subtle undercut halfround edge detail, it's a masterpiece of form and function.

## **CUSTOMIZATION OPTIONS**

Each Desiron piece is customizable and available in a variety of finishes. Contact your sales rep to inquire about customization requests and to recieve finish samples.

SHOWN IN SALT & MIRROR NICKEL SIZE 50" x 50" x 18"H SKU DSRN-LH-CT-01