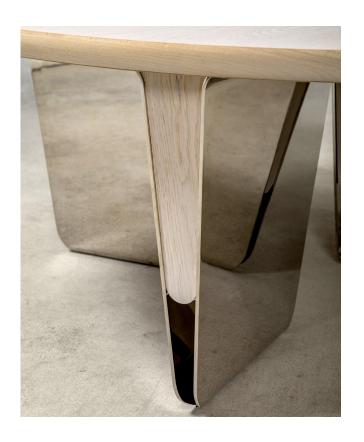

## LINHERR HOLLINGSWORTH FOR DESIRON COCKTAIL TABLE

The four-legged cocktail table—a true engineering marvel that defies the norm. The metal bends gracefully into fluid, rounded, and elegant curves, while a wood spacer seamlessly integrates within the hollow of a bent metal leg. Despite its heavy steel construction, the table appears to float above the floor, achieving a seemingly unattainable weightlessness through clever engineering. Adorned with precision and subtle undercut halfround edge detail, it's a masterpiece of form and function.