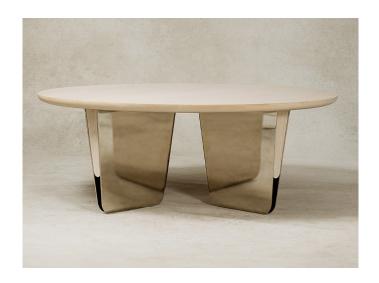

## LINHERR HOLLINGSWORTH FOR DESIRON COCKTAIL TABLE

The four-legged cocktail table—a true engineering marvel that defies the norm. The metal bends gracefully into fluid, rounded, and elegant curves, while a wood spacer seamlessly integrates within the hollow of a bent metal leg. Despite its heavy steel construction, the table appears to float above the floor, achieving a seemingly unattainable weightlessness through clever engineering. Adorned with precision and subtle undercut halfround edge detail, it's a masterpiece of form and function.

## **CUSTOMIZATION OPTIONS**

Each Desiron piece is customizable and available in a variety of finishes. Contact your sales rep to inquire about customization requests and to recieve finish samples.

SHOWN IN SALT & MIRROR NICKEL SIZE 50" x 50" x 18"H SKU DSRN-LH-CT-01