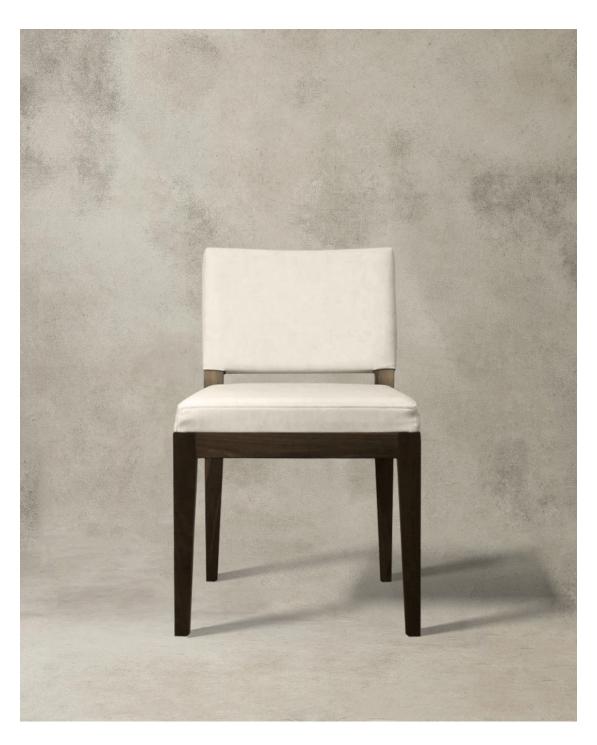

## **NOLITA DINING CHAIR UPHOLSTERED BACK** CHAIRS - BLACK WALNUT

Subtly angled legs give the Nolita Dining Chair warmth in a unique blend of industrial and midcentury modern design. Upholstered back and seat in premium textile. Constructed by Desiron's master artisan woodworkers, metal fabricators, and professional finishers.

## **NOLITA DINING CHAIR**

**SHOWN IN BLACK WALNUT & UPHOLSTERY** 

**SIZE** 20" x 22.5" x 32" H

**SKU** 07NO20AW