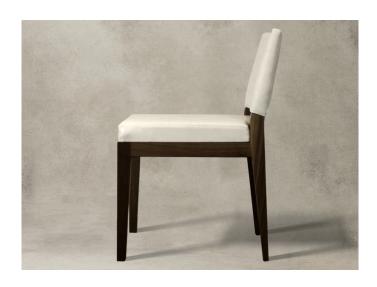

## **NOLITA DINING CHAIR UPHOLSTERED BACK** CHAIRS - BLACK WALNUT

Subtly angled legs give the Nolita Dining Chair warmth in a unique blend of industrial and midcentury modern design. Upholstered back and seat in premium textile. Constructed by Desiron's master artisan woodworkers, metal fabricators, and professional finishers.

## **NOLITA DINING CHAIR**

**SHOWN IN BLACK WALNUT & UPHOLSTERY** 

**SIZE** 20" x 22.5" x 32" H

**SKU** 07NO20AW