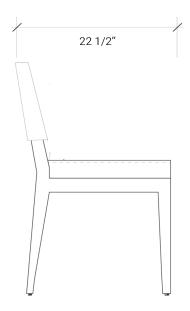

**SHOWN IN BLACK WALNUT & UPHOLSTERY** 

**SIZE** 20" x 22.5" x 32" H

**SKU** 07NO20AW