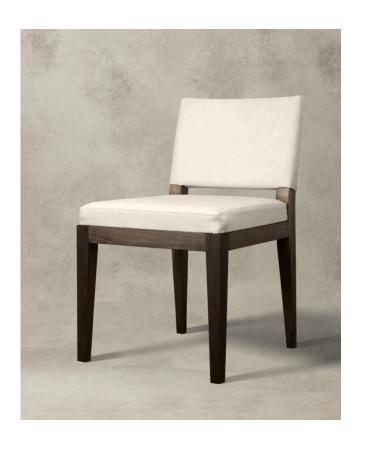

## **NOLITA DINING CHAIR UPHOLSTERED BACK** CHAIRS - BLACK WALNUT

Subtly angled legs give the Nolita Dining Chair warmth in a unique blend of industrial and midcentury modern design. Upholstered back and seat in premium textile. Constructed by Desiron's master artisan woodworkers, metal fabricators, and professional finishers.

## **NOLITA DINING CHAIR**

**SHOWN IN BLACK WALNUT & UPHOLSTERY** 

**SIZE** 20" x 22.5" x 32" H

**SKU** 07NO20AW