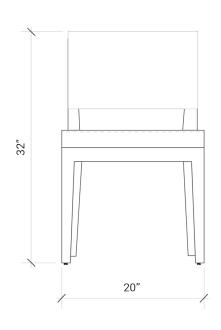

**SHOWN IN BLACK WALNUT & UPHOLSTERY** 

**SIZE** 20" x 22.5" x 32" H

**SKU** 07NO20AW