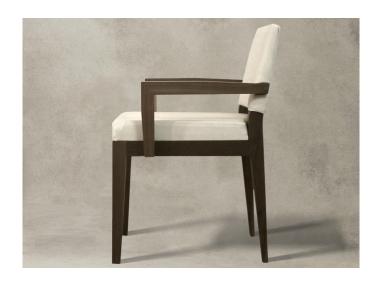

## NOLITA DINING ARMCHAIR

Subtly angled arms and legs give the Nolita Dining Armchair warmth in a unique blend of industrial and mid-century modern design. Upholstered back and seat in premium textile. Constructed by Desiron's master artisan woodworkers, metal fabricators, and professional finishers.

**SHOWN IN BLACK WALNUT & UPHOLSTERY** 

**SIZE** 23" x 22.5" x 32" H

**SKU** 07NO23AW