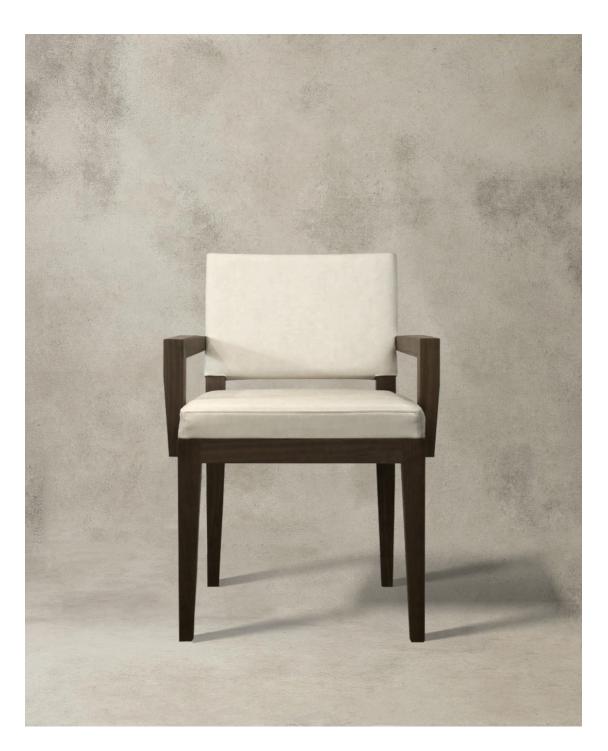

## NOLITA DINING ARMCHAIR

Subtly angled arms and legs give the Nolita Dining Armchair warmth in a unique blend of industrial and mid-century modern design. Upholstered back and seat in premium textile. Constructed by Desiron's master artisan woodworkers, metal fabricators, and professional finishers.

**SHOWN IN BLACK WALNUT & UPHOLSTERY** 

**SIZE** 23" x 22.5" x 32" H

**SKU** 07NO23AW