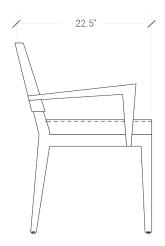

**SHOWN IN BLACK WALNUT & UPHOLSTERY** 

**SIZE** 23" x 22.5" x 32" H

**SKU** 07NO23AW