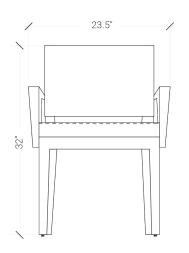

**SHOWN IN BLACK WALNUT & UPHOLSTERY** 

**SIZE** 23" x 22.5" x 32" H

**SKU** 07NO23AW