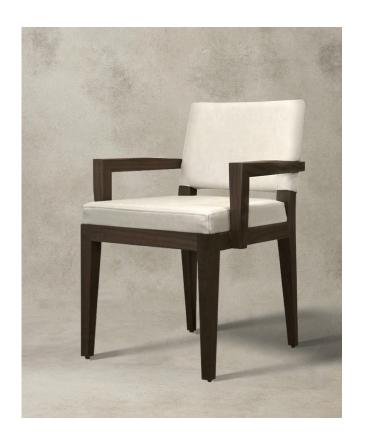

## NOLITA DINING ARMCHAIR

Subtly angled arms and legs give the Nolita Dining Armchair warmth in a unique blend of industrial and mid-century modern design. Upholstered back and seat in premium textile. Constructed by Desiron's master artisan woodworkers, metal fabricators, and professional finishers.

**SHOWN IN BLACK WALNUT & UPHOLSTERY** 

**SIZE** 23" x 22.5" x 32" H

**SKU** 07NO23AW