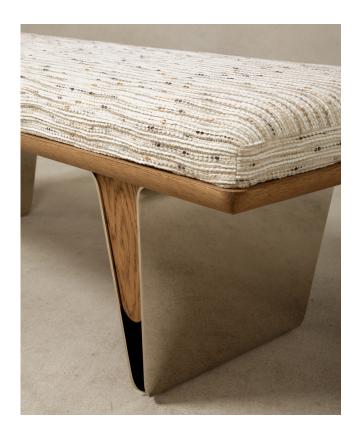

## **LINHERR HOLLINGSWORTH FOR DESIRON BENCH**

The metal of the bench gracefully curves into a fluid, rounded, and elegant shape. A seamlessly integrated wood spacer is set into the hollow of the bent metal leg, creating a balanced harmony of wood and metal. This bench's design contrasts the heavy steel with an almost weightless appearance, seemingly floating above the floor. It's a testament to precision engineering, innovation, and craftsmanship.