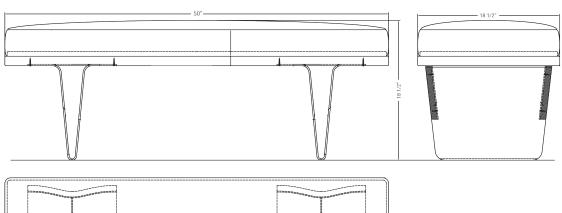

## **CUSTOMIZATION OPTIONS**

Each Desiron piece is customizable and available in a variety of finishes. Contact your sales rep to inquire about customization requests and to recieve finish samples.

**SHOWN IN** SAND, MIRROR NICKEL, & KRAVET ISCHIA **SIZE** 50"x 18.5" H