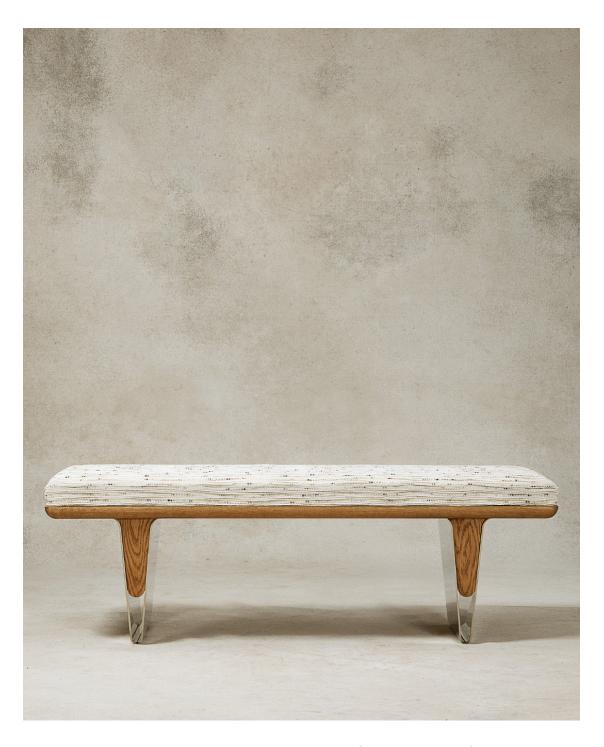

## **LINHERR HOLLINGSWORTH FOR DESIRON BENCH**

The metal of the bench gracefully curves into a fluid, rounded, and elegant shape. A seamlessly integrated wood spacer is set into the hollow of the bent metal leg, creating a balanced harmony of wood and metal. This bench's design contrasts the heavy steel with an almost weightless appearance, seemingly floating above the floor. It's a testament to precision engineering, innovation, and craftsmanship.

## **CUSTOMIZATION OPTIONS**

Each Desiron piece is customizable and available in a variety of finishes. Contact your sales rep to inquire about customization requests and to recieve finish samples.

**SHOWN IN** SAND, MIRROR NICKEL, & KRAVET ISCHIA **SIZE** 50"x 18.5" H