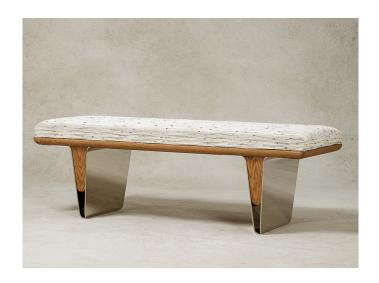

## **LINHERR HOLLINGSWORTH FOR DESIRON BENCH**

The metal of the bench gracefully curves into a fluid, rounded, and elegant shape. A seamlessly integrated wood spacer is set into the hollow of the bent metal leg, creating a balanced harmony of wood and metal. This bench's design contrasts the heavy steel with an almost weightless appearance, seemingly floating above the floor. It's a testament to precision engineering, innovation, and craftsmanship.

## **CUSTOMIZATION OPTIONS**

Each Desiron piece is customizable and available in a variety of finishes. Contact your sales rep to inquire about customization requests and to recieve finish samples.

**SHOWN IN** SAND, MIRROR NICKEL, & KRAVET ISCHIA **SIZE** 50"x 18.5" H