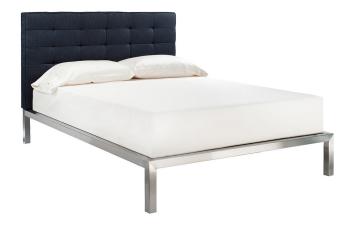

BEDS – SATIN STEEL HUDSON BED

Square metal legs root a continuous frame and richly upholstered headboard. Custom metal finish presents a range of gorgeous industrial modern style constructed by Desiron's expert artisans.

200 LEXINGTON AVE. SUITE 1316 | NY, NY 10016 **P** 212.353.2600 INFO@DESIRON.COM | DESIRON.COM

**SHOWN IN SATIN STEEL & UPHOLSTERY** 

**SIZE** Full: 54"x 79"x 45.5" H | Queen: 60"x 84"x 57.5" H King: 76"x 84"x 57.5" H | Cali King: 72"x 88"x 57.5" H **SKU** 15HU54A