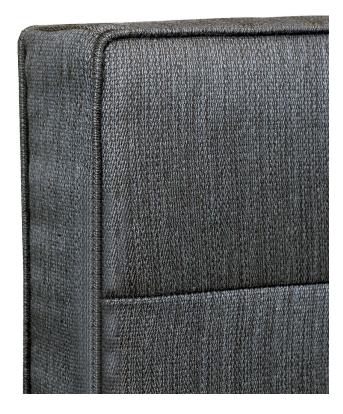

BEDS – SATIN STEEL HUDSON BED

Square metal legs root a continuous frame and richly upholstered headboard. Custom metal finish presents a range of gorgeous industrial modern style constructed by Desiron's expert artisans.

200 LEXINGTON AVE. SUITE 1316 | NY, NY 10016 **P** 212.353.2600 INFO@DESIRON.COM | DESIRON.COM

**SHOWN IN SATIN STEEL & UPHOLSTERY** 

**SIZE** Full: 54"x 79"x 45.5" H | Queen: 60"x 84"x 57.5" H King: 76"x 84"x 57.5" H | Cali King: 72"x 88"x 57.5" H **SKU** 15HU54A