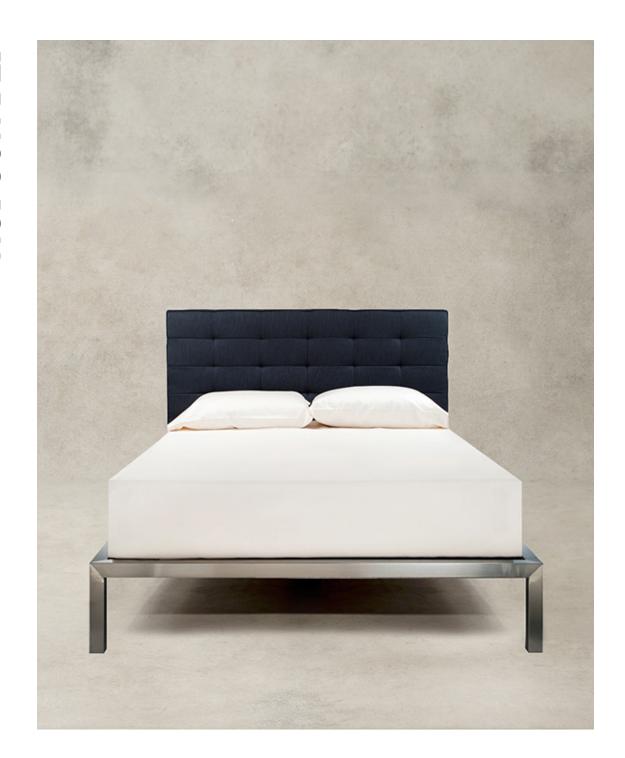

BEDS – SATIN STEEL HUDSON BED

Square metal legs root a continuous frame and richly upholstered headboard. Custom metal finish presents a range of gorgeous industrial modern style constructed by Desiron's expert artisans.

200 LEXINGTON AVE. SUITE 1316 | NY, NY 10016 **P** 212.353.2600 INFO@DESIRON.COM | DESIRON.COM

**SHOWN IN SATIN STEEL & UPHOLSTERY** 

**SIZE** Full: 54"x 79"x 45.5" H | Queen: 60"x 84"x 57.5" H King: 76"x 84"x 57.5" H | Cali King: 72"x 88"x 57.5" H **SKU** 15HU54A