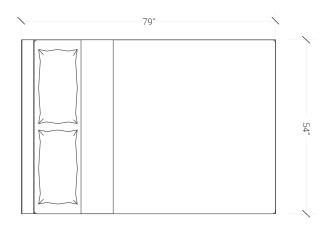

200 LEXINGTON AVE. SUITE 1316 | NY, NY 10016 **P** 212.353.2600 INFO@DESIRON.COM | DESIRON.COM

**SHOWN IN SATIN STEEL & UPHOLSTERY** 

**SIZE** Full: 54"x 79"x 45.5" H | Queen: 60"x 84"x 57.5" H King: 76"x 84"x 57.5" H | Cali King: 72"x 88"x 57.5" H **SKU** 15HU54A