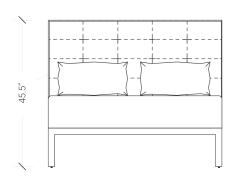

200 LEXINGTON AVE. SUITE 1316 | NY, NY 10016 **P** 212.353.2600 INFO@DESIRON.COM | DESIRON.COM

**SHOWN IN SATIN STEEL & UPHOLSTERY** 

**SIZE** Full: 54"x 79"x 45.5" H | Queen: 60"x 84"x 57.5" H King: 76"x 84"x 57.5" H | Cali King: 72"x 88"x 57.5" H **SKU** 15HU54A