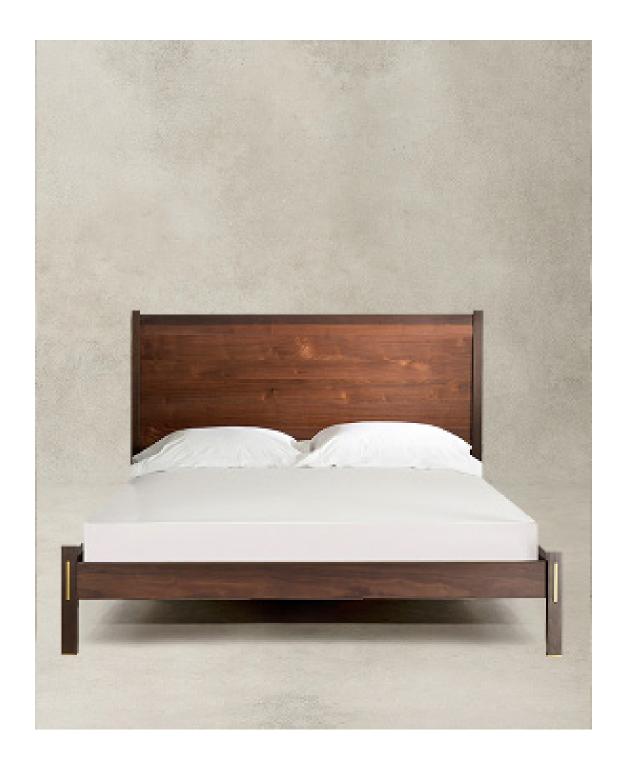

## COOPER BED

A headboard of varied-grain planks lends rustic dimension to the naturally inviting Cooper Bed. The option of contrasting custom finishes of the artisan handcrafted wood brings further artistry to the design. Inset metal details ornament the bedposts at the rail intersections.

200 LEXINGTON AVE. SUITE 1316 | NY, NY 10016

P 212.353.2600

INFO@DESIRON.COM | DESIRON.COM

**SHOWN IN** NATURAL WALNUT, BLACK WALNUT, & MATTE BRASS

**SIZE** Full: 59"x 80"x 45" H | Queen: 65"x 85"x 45" King: 81"x 85"x 45" H | Cali King: 77"x 89" x 45" H