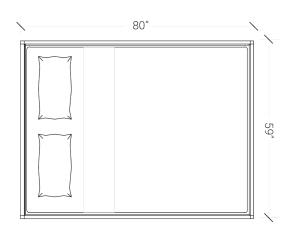

200 LEXINGTON AVE. SUITE 1316 | NY, NY 10016

P 212.353.2600

INFO@DESIRON.COM | DESIRON.COM

**SHOWN IN** NATURAL WALNUT, BLACK WALNUT, & MATTE BRASS

**SIZE** Full: 59"x 80"x 45" H | Queen: 65"x 85"x 45" King: 81"x 85"x 45" H | Cali King: 77"x 89" x 45" H