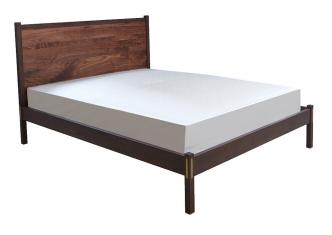

## COOPER BED

A headboard of varied-grain planks lends rustic dimension to the naturally inviting Cooper Bed. The option of contrasting custom finishes of the artisan handcrafted wood brings further artistry to the design. Inset metal details ornament the bedposts at the rail intersections.

200 LEXINGTON AVE. SUITE 1316 | NY, NY 10016

P 212.353.2600

INFO@DESIRON.COM | DESIRON.COM

**SHOWN IN** NATURAL WALNUT, BLACK WALNUT, & MATTE BRASS

**SIZE** Full: 59"x 80"x 45" H | Queen: 65"x 85"x 45" King: 81"x 85"x 45" H | Cali King: 77"x 89" x 45" H