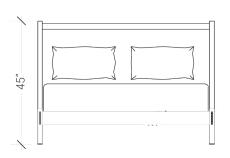

200 LEXINGTON AVE. SUITE 1316 | NY, NY 10016

P 212.353.2600

INFO@DESIRON.COM | DESIRON.COM

**SHOWN IN** NATURAL WALNUT, BLACK WALNUT, & MATTE BRASS

**SIZE** Full: 59"x 80"x 45" H | Queen: 65"x 85"x 45" King: 81"x 85"x 45" H | Cali King: 77"x 89" x 45" H