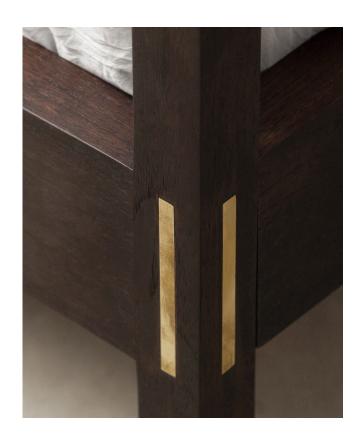

## COOPER BED

A headboard of varied-grain planks lends rustic dimension to the naturally inviting Cooper Bed. The option of contrasting custom finishes of the artisan handcrafted wood brings further artistry to the design. Inset metal details ornament the bedposts at the rail intersections.

200 LEXINGTON AVE. SUITE 1316 | NY, NY 10016

P 212.353.2600

INFO@DESIRON.COM | DESIRON.COM

**SHOWN IN** NATURAL WALNUT, BLACK WALNUT, & MATTE BRASS

**SIZE** Full: 59"x 80"x 45" H | Queen: 65"x 85"x 45" King: 81"x 85"x 45" H | Cali King: 77"x 89" x 45" H