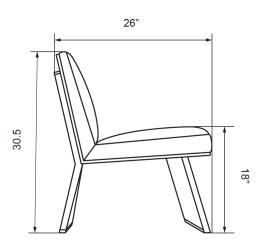

SHOWN IN FLINT, PYRITE, & UPHOLSTERY

**SIZE** 25" x 26" x 30.5" H

**SKU** DSRN-107- LOUNGECHAIR