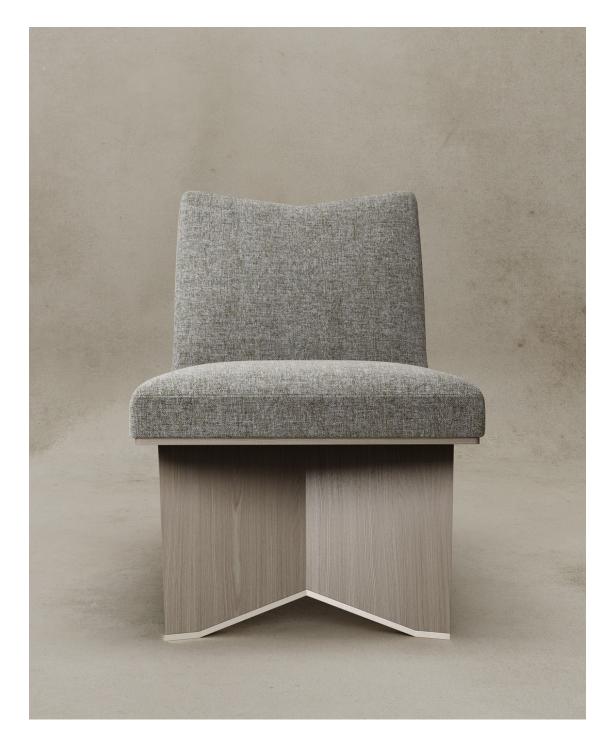

## **SUTTON LOUNGE CHAIR**

Chevrons bestow the feel of Japanese origami in a silhouette of geometric angles requiring deft skill to craft. Composed of solid oak and comfortably upholstered with the inside top backrest and both feet clad in gunmetal. A variety of finish options provide a range of industrial modern expression, handcrafted and hand-finished by master artisans.

SHOWN IN FLINT, PYRITE, & UPHOLSTERY

**SIZE** 25" x 26" x 30.5" H

**SKU** DSRN-107- LOUNGECHAIR