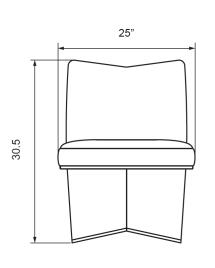

SHOWN IN FLINT, PYRITE, & UPHOLSTERY

**SIZE** 25" x 26" x 30.5" H

**SKU** DSRN-107- LOUNGECHAIR