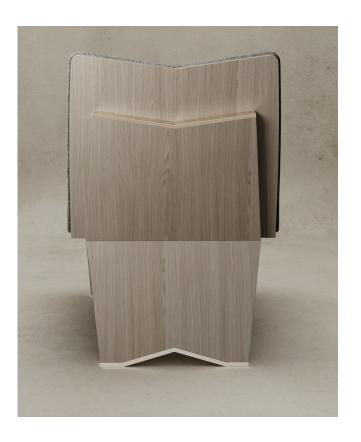

## **SUTTON LOUNGE CHAIR**

Chevrons bestow the feel of Japanese origami in a silhouette of geometric angles requiring deft skill to craft. Composed of solid oak and comfortably upholstered with the inside top backrest and both feet clad in gunmetal. A variety of finish options provide a range of industrial modern expression, handcrafted and hand-finished by master artisans.

## **SUTTON LOUNGE CHAIR**