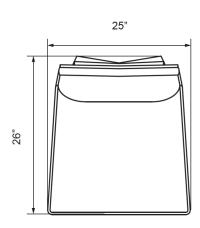

SHOWN IN FLINT, PYRITE, & UPHOLSTERY

**SIZE** 25" x 26" x 30.5" H

**SKU** DSRN-107- LOUNGECHAIR