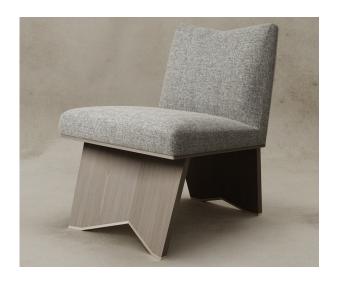

## **SUTTON LOUNGE CHAIR**

Chevrons bestow the feel of Japanese origami in a silhouette of geometric angles requiring deft skill to craft. Composed of solid oak and comfortably upholstered with the inside top backrest and both feet clad in gunmetal. A variety of finish options provide a range of industrial modern expression, handcrafted and hand-finished by master artisans.

## **SUTTON LOUNGE CHAIR**

SHOWN IN FLINT, PYRITE, & UPHOLSTERY

**SIZE** 25" x 26" x 30.5" H

**SKU** DSRN-107- LOUNGECHAIR