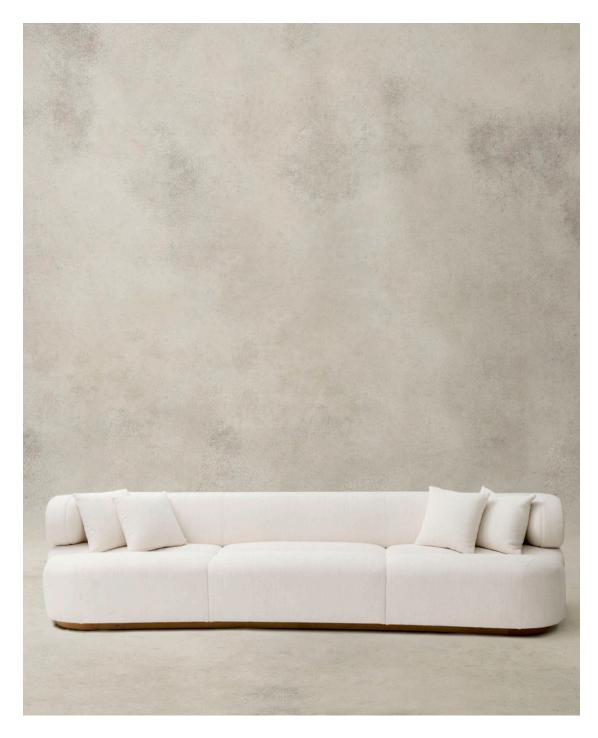

## SOFA - CUSTOM NATURAL OAK WORKSHOP/APD FOR DESIRON SOFA

The Workshop/APD Sofa is a further study in organic forms and connections that are defined by gentle curves and material contrasts. The piece's sculptural upholstered backs and arms – curved as if to embrace the user – are joined to the upholstered seat by a wood key detail adding additional warmth and texture to this new upholstered offering by Desiron. The master artisans at DESIRON bring the piece to life in the finest finishings and fabrics.

## DESIRON

SHOWN IN CUSTOM NATURAL OAK & UPHOLSTERY **SIZE** 96" x 35" x 27" H SKU DSRN-SF-02