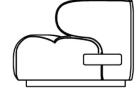

## SOFA - CUSTOM NATURAL OAK WORKSHOP/APD FOR DESIRON SOFA

The Workshop/APD Sofa is a further study in organic forms and connections that are defined by gentle curves and material contrasts. The piece's sculptural upholstered backs and arms – curved as if to embrace the user – are joined to the upholstered seat by a wood key detail adding additional warmth and texture to this new upholstered offering by Desiron. The master artisans at DESIRON bring the piece to life in the finest finishings and fabrics.

## DESIRON

SHOWN IN CUSTOM NATURAL OAK & UPHOLSTERY **SIZE** 96" x 35" x 27" H SKU DSRN-SF-02