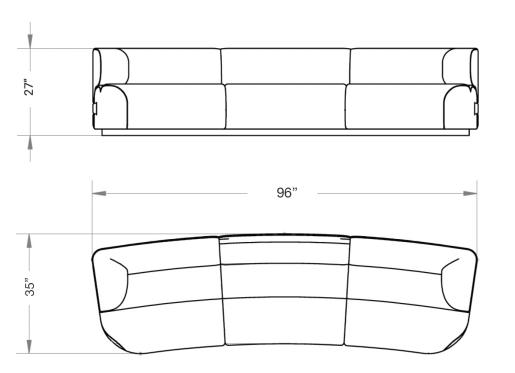

## DESIRON

SHOWN IN CUSTOM NATURAL OAK & UPHOLSTERY **SIZE** 96" x 35" x 27" H SKU DSRN-SF-02