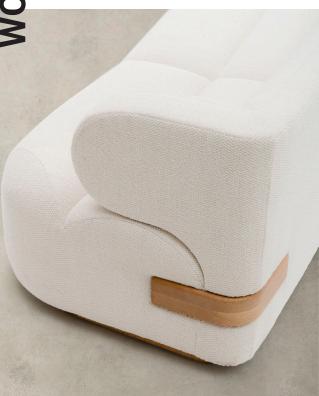

## SOFA - CUSTOM NATURAL OAK WORKSHOP/APD FOR DESIRON SOFA

The Workshop/APD Sofa is a further study in organic forms and connections that are defined by gentle curves and material contrasts. The piece's sculptural upholstered backs and arms – curved as if to embrace the user – are joined to the upholstered seat by a wood key detail adding additional warmth and texture to this new upholstered offering by Desiron. The master artisans at DESIRON bring the piece to life in the finest finishings and fabrics.