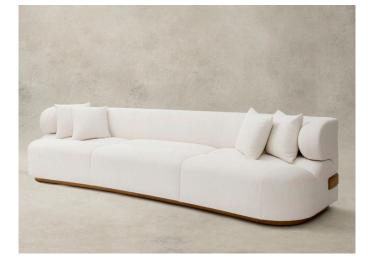

## SOFA - CUSTOM NATURAL OAK WORKSHOP/APD FOR DESIRON SOFA

The Workshop/APD Sofa is a further study in organic forms and connections that are defined by gentle curves and material contrasts. The piece's sculptural upholstered backs and arms – curved as if to embrace the user – are joined to the upholstered seat by a wood key detail adding additional warmth and texture to this new upholstered offering by Desiron. The master artisans at DESIRON bring the piece to life in the finest finishings and fabrics.

## DESIRON

SHOWN IN CUSTOM NATURAL OAK & UPHOLSTERY **SIZE** 96" x 35" x 27" H SKU DSRN-SF-02