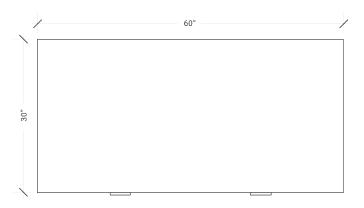

**SHOWN IN CHARCOAL & SATIN STEEL** 

**SIZE** 60" x 30" x 30" H

**SKU** 02SO60

200 LEXINGTON AVE. SUITE 611 | NY, NY 10016

P 212.353.2600

INFO@DESIRON.COM | DESIRON.COM