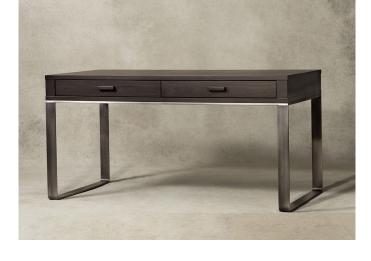

Metal rail continuous ends root a slender metal top upon which the hardwood desktop is secured, encasing two desks with wood pulls. Purposeful and unembellished, this industrial modern desk exudes the style and artistry of SoHo. Custom finish options allow a range of expression for unique styling. Constructed by Desiron's master artisan woodworkers, metal fabricators, and professional finishers.

**SHOWN IN CHARCOAL & SATIN STEEL** 

**SIZE** 60" x 30" x 30" H

**SKU** 02SO60

200 LEXINGTON AVE. SUITE 611 | NY, NY 10016

P 212.353.2600

INFO@DESIRON.COM | DESIRON.COM