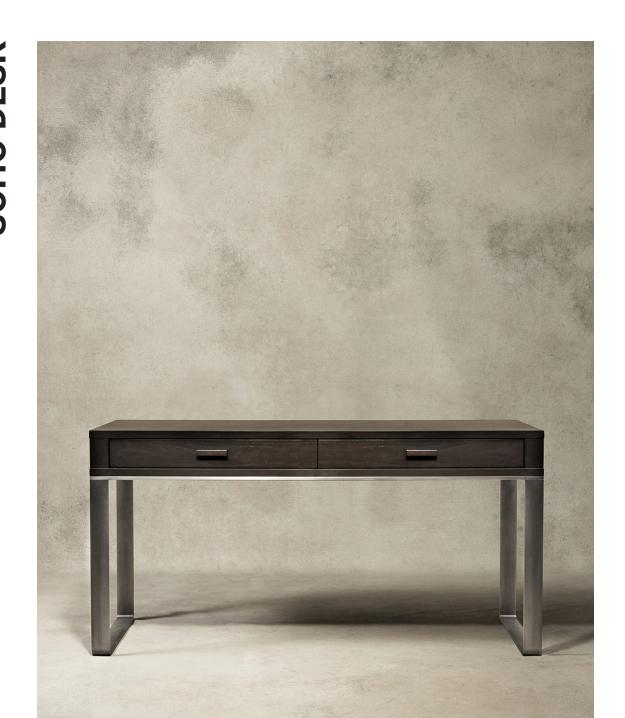

Metal rail continuous ends root a slender metal top upon which the hardwood desktop is secured, encasing two desks with wood pulls. Purposeful and unembellished, this industrial modern desk exudes the style and artistry of SoHo. Custom finish options allow a range of expression for unique styling. Constructed by Desiron's master artisan woodworkers, metal fabricators, and professional finishers.

**SHOWN IN CHARCOAL & SATIN STEEL** 

**SIZE** 60" x 30" x 30" H

**SKU** 02SO60

200 LEXINGTON AVE. SUITE 611 | NY, NY 10016

P 212.353.2600

INFO@DESIRON.COM | DESIRON.COM