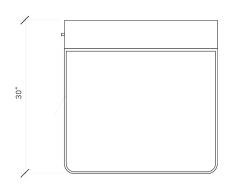

**SHOWN IN CHARCOAL & SATIN STEEL** 

**SIZE** 60" x 30" x 30" H

**SKU** 02SO60

200 LEXINGTON AVE. SUITE 611 | NY, NY 10016

P 212.353.2600

INFO@DESIRON.COM | DESIRON.COM