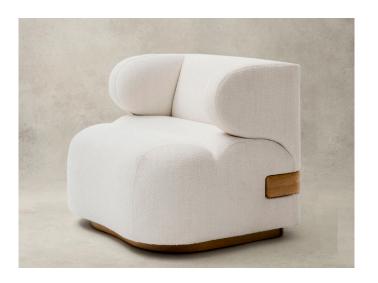

## **WORKSHOP/APD FOR DESIRON LOUNGE CHAIR**

The Workshop/APD for Desiron Lounge Chair is a further study in organic forms and connections that are defined by gentle curves and material contrasts. The piece's sculptural upholstered backs and arms – curved as if to embrace the user – are joined to the upholstered seat by a wood key detail adding additional warmth and texture to this new upholstered offering by Desiron. The master artisans at DESIRON bring the piece to life in the finest finishings and fabrics.

DESIRON

**WORKSHOP/APD FOR DESIRON** 

SHOWN IN CUSTOM NATURAL OAK & UPHOLSTERY SIZE 34" x 30.5" x 27" H

**SKU** DSRN-LC-01