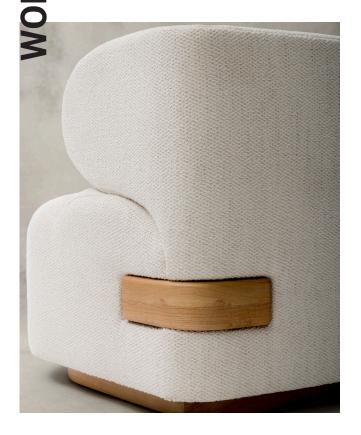

## **WORKSHOP/APD FOR DESIRON LOUNGE CHAIR**

The Workshop/APD for Desiron Lounge Chair is a further study in organic forms and connections that are defined by gentle curves and material contrasts. The piece's sculptural upholstered backs and arms – curved as if to embrace the user – are joined to the upholstered seat by a wood key detail adding additional warmth and texture to this new upholstered offering by Desiron. The master artisans at DESIRON bring the piece to life in the finest finishings and fabrics.

DESIRON

**WORKSHOP/APD FOR DESIRON** 

SHOWN IN CUSTOM NATURAL OAK & UPHOLSTERY SIZE 34" x 30.5" x 27" H

**SKU** DSRN-LC-01