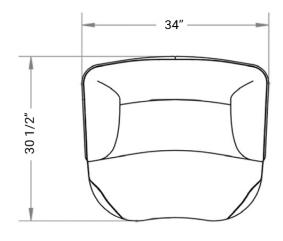

DESIRON

**WORKSHOP/APD FOR DESIRON** 

SHOWN IN CUSTOM NATURAL OAK & UPHOLSTERY SIZE 34" x 30.5" x 27" H

**SKU** DSRN-LC-01