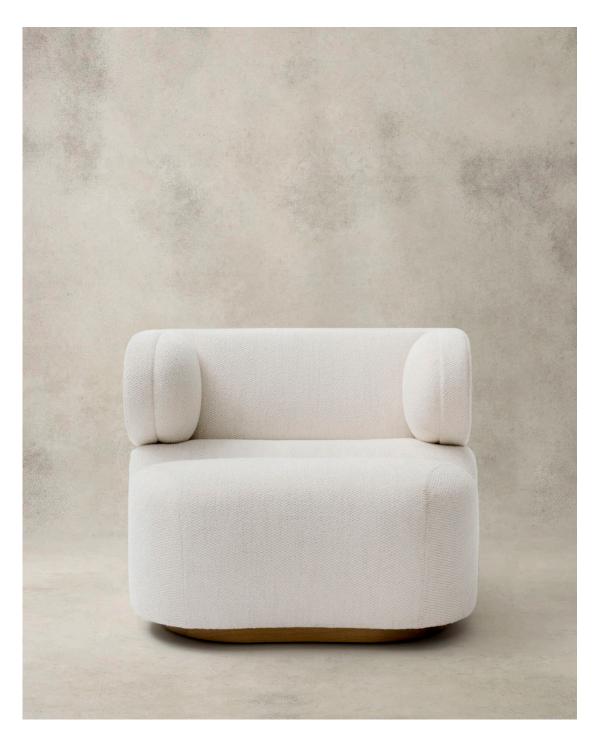

## **WORKSHOP/APD FOR DESIRON LOUNGE CHAIR**

The Workshop/APD for Desiron Lounge Chair is a further study in organic forms and connections that are defined by gentle curves and material contrasts. The piece's sculptural upholstered backs and arms – curved as if to embrace the user – are joined to the upholstered seat by a wood key detail adding additional warmth and texture to this new upholstered offering by Desiron. The master artisans at DESIRON bring the piece to life in the finest finishings and fabrics.

DESIRON

**WORKSHOP/APD FOR DESIRON** 

SHOWN IN CUSTOM NATURAL OAK & UPHOLSTERY SIZE 34" x 30.5" x 27" H

**SKU** DSRN-LC-01