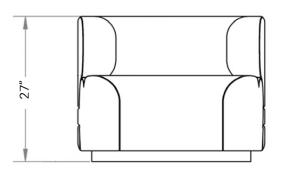

DESIRON

**WORKSHOP/APD FOR DESIRON** 

SHOWN IN CUSTOM NATURAL OAK & UPHOLSTERY SIZE 34" x 30.5" x 27" H

**SKU** DSRN-LC-01