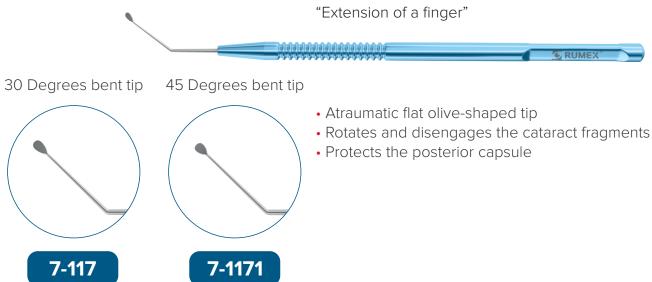

## **NEW INSTRUMENTS 2023**

## **Small-Incision Capsulorhexis Forceps with Cross-Action and Scale**

**CATARACT** 



### **Escaf Nucleus Manipulator**



### Amado Haptic Holder "Perfect Flanger"

Designed for attaining a standardized flange for intrascleral intraocular lens fixation.



Reference cylinder eliminates the need for rulers.



Grooved tip gently holds the haptics or sutures with no kinking.\*

4-211T



#### **IOL COMPLICATIONS MANAGEMENT**

#### **Holz Zonule Defender**



# Intraocular Lens Extraction Forceps for Cartridge Pull-Through Technique, 18 Ga

- Specially designed for Cartridge Pull-Through Technique
- Narrow and long tips grasp the IOL securely



\*Tip only. Handles are sold separately