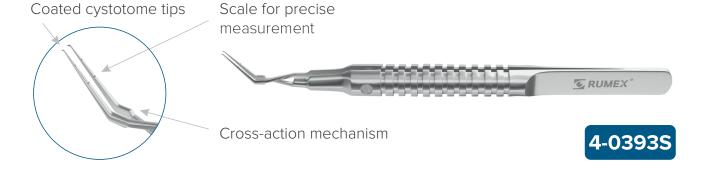

## **Small-Incision Capsulorhexis Forceps with Cross-Action and Scale**

**CATARACT** 