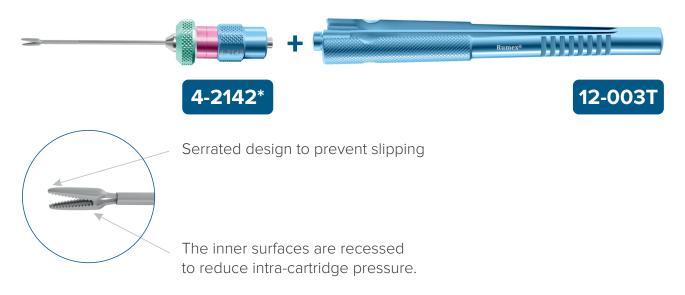

# Intraocular Lens Extraction Forceps for Cartridge Pull-Through Technique, 18 Ga

- Specially designed for Cartridge Pull-Through Technique
- Narrow and long tips grasp the IOL securely

\*Tip only. Handles are sold separately