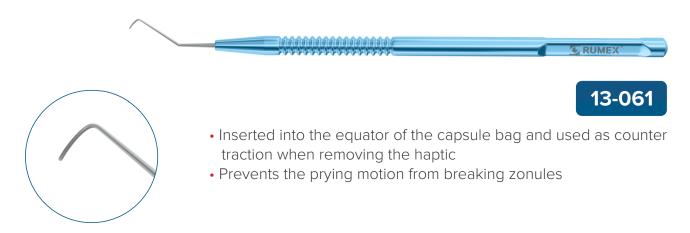

## **NEW INSTRUMENTS 2023**

## **Small-Incision Capsulorhexis Forceps with Cross-Action and Scale**

**CATARACT** 



### **Escaf Nucleus Manipulator**



### Amado Haptic Holder "Perfect Flanger"

Designed for attaining a standardized flange for intrascleral intraocular lens fixation.



Reference cylinder eliminates the need for rulers.



Grooved tip gently holds the haptics or sutures with no kinking.\*

4-211T



#### **IOL COMPLICATIONS MANAGEMENT**

#### **Holz Zonule Defender**



# Intraocular Lens Extraction Forceps for Cartridge Pull-Through Technique, 18 Ga

- Specially designed for Cartridge Pull-Through Technique
- Narrow and long tips grasp the IOL securely



\*Tip only. Handles are sold separately