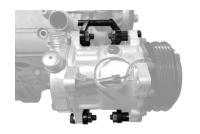

## **Installation Steps**

- 1. Install the brackets using the 2 4-3/8" bolts, 2 2-1/8" and 1" spacers to hold the bracket in place. Use the 1" spacers up against the head.
- 2. Use the 2" bolt and 1 spacer to bolt the bracket to the bottom bolt hole of the head.
- **3.** Install **2** 2-5/8" bolts and 1" spacers into the water pump.
- **4.** Install the a/c compressor using 2" bolts and nuts. Use the spacers on the front ears of the compressor to help alignment for serpentine belt.
- **5.** Install the belt tensioner with the M10 nut provided.