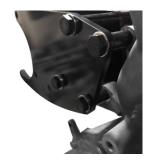

## **Installation Steps**

- 1. Install the brackets using the 2 4-3/8" bolts, 2 2-1/8" and 1" spacers to hold the bracket in place. Use the 1" spacers up against the head.
- 2. Use the 2" bolt and 1 spacer to bolt the bracket to the bottom bolt hole of the head.
- **3.** Install **2** 2-5/8" bolts and 1" spacers into the water pump.
- **4.** Install the a/c compressor using 2" bolts and nuts. Use the spacers on the front ears of the compressor to help alignment for serpentine belt.
- **5.** Install the belt tensioner with the M10 nut provided.