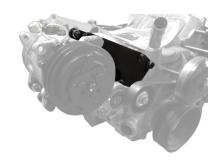

## **Installation Steps**

- 1. Install the brackets using the 2 4-3/8" bolts, 2 2-1/8" and 1" spacers to hold the bracket in place. Use the 1" spacers up against the head.
- 2. Use the 2" bolt and 1 spacer to bolt the bracket to the bottom bolt hole of the head.
- **3.** Install **2** 2-5/8" bolts and 1" spacers into the water pump.
- **4.** Install the a/c compressor using 2" bolts and nuts. Use the spacers on the front ears of the compressor to help alignment for serpentine belt.
- **5.** Install the belt tensioner with the M10 nut provided.