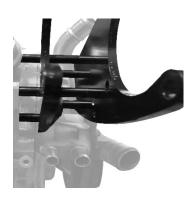

## **Installation Steps**

- 1. Install the brackets using the 2 4-3/8" bolts, 2 2-1/8" and 1" spacers to hold the bracket in place. Use the 1" spacers up against the head.
- 2. Use the 2" bolt and 1 spacer to bolt the bracket to the bottom bolt hole of the head.
- **3.** Install **2** 2-5/8" bolts and 1" spacers into the water pump.
- **4.** Install the a/c compressor using 2" bolts and nuts. Use the spacers on the front ears of the compressor to help alignment for serpentine belt.
- **5.** Install the belt tensioner with the M10 nut provided.