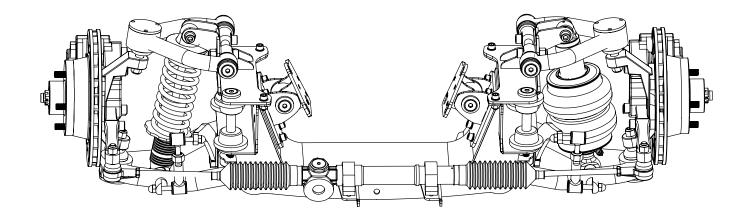

## **Specifications:**

## USS-IFS-142GT / USS-IFS-142GS (FE-HR Holden retrofit units)

Crossmember: 4mm mild steel TIG welded construction

Top control arms: 31.8mm/3.0mm wall CDS CNC bent

Lower control arms: 38.1mm/3.0mm wall CDS CNC bent

Hub to hub width: 1360mm

Suspension travel: 130mm total travel at wheel

Total weight: 88.35kg

Steering rack ratio: 42.9:1 (mm/turn)

Turns lock to lock: 2.89

**Caster:** Adjustable 0 to -5 degrees **Camber:** Shim plate adjustable

(0.5-1.0 degree negative at ride height recommended)

Anti-dive: 4 degrees built-in

Brake rotor diameter (standard): 287mm

Brake calipers: BAER S4

Coilovers / Shockwaves: QA-1 Alumamatic / Ridetech

Lateral Control: 25mm anti-roll bar with LFX oil filled nylon bushes