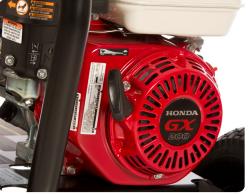

## STANDOUT FEATURES

AAA<sup>™</sup> triplex plunger pump delivers performance & reliability.

Industrial Honda<sup>™</sup> GX200 pull start series engine.

13" premium pneumatic tyres.

0°, 15, 25, 40 and snap-on nozzles.

Jetwave Safety System<sup>™</sup> (JSS) thermal and safety valve to prevent overheating in excessive bypass and over pressurisation.

Dual M22 screw hose coupling system.

| TECHNICAL DATA 0:00               |                | <b>JLACC</b> GX CAGE                                           |  |
|-----------------------------------|----------------|----------------------------------------------------------------|--|
| Product Code                      |                | HP220-10PWN                                                    |  |
| Pressure / Flow Rate              |                | 3200 PSI (220 BAR) / 10.6 L/PM                                 |  |
| Max Inlet Temp                    |                | 60°C                                                           |  |
| Class (ASNZS: 4223)               |                | A (2,332 Bar/Litres)                                           |  |
| Usage Frequency                   |                | Semi Professional: 1-3 Hours a Week                            |  |
| Nozzle Size                       |                | 03                                                             |  |
| Frame Structure                   |                | Heavy duty steel black powder coat 4-wheel trolley             |  |
| MOTOR FEATURES                    | Ĵ0             |                                                                |  |
| Engine / Power                    |                | Honda <sup>™</sup> GX200 Pull Start (air cooled) 6.5HP / 200cc |  |
| Fuel Type / Capacity / Protection |                | Unleaded / 4.5L / Low Oil Shutdown                             |  |
| HYDRAULIC FEATURE                 | s 🟨            |                                                                |  |
| Pump / Head / Pistons             |                | Plunger Triplex / Brass / Ceramic Coated                       |  |
| Motor Pump Coupling / Pump RPM    |                | Direct Drive / 3400RPM                                         |  |
| Unloader Valve                    |                | Integral                                                       |  |
| Safety Valve                      |                | Yes                                                            |  |
| Detergent Injector                |                | Yes - Downstream low pressure                                  |  |
| DIMENSIONS & WEIGI                | HT 🗊           |                                                                |  |
| Machine Dimensions / Weight       |                | 750mm(L) x 610mm(W) x 680mm(H) / 50KG                          |  |
| WARRANTY(S) 父                     |                |                                                                |  |
| Unit / Pump Warranty*             |                | 1 Year                                                         |  |
| Engine Warranty*                  |                | 📷 🔜 3 Years                                                    |  |
| OPTIONAL ACCESSOR                 | RIES           |                                                                |  |
| 10m Extension Hose + M22 Joiner   | JWA018-EX      |                                                                |  |
| Turbo Head with Snap Tail         | JWA303         |                                                                |  |
| JW3 Foaming Lance with Tank       | JWA221         |                                                                |  |
| 15" Hammerhead with Lance         | JWA-FSC15-CMPL |                                                                |  |