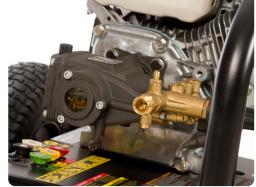

## STANDOUT FEATURES

AAA<sup>™</sup> triplex plunger pump delivers performance & reliability.

Industrial Honda<sup>™</sup> GX200 pull start series engine.

13" premium pneumatic tyres.

0°, 15, 25, 40 and snap-on nozzles.

Jetwave Safety System<sup>™</sup> (JSS) thermal and safety valve to prevent overheating in excessive bypass and over pressurisation.

Dual M22 screw hose coupling system.

| TECHNICAL DATA 0:00               |                | <b>JLACC</b> GX CAGE                                           |  |
|-----------------------------------|----------------|----------------------------------------------------------------|--|
| Product Code                      |                | HP220-10PWN                                                    |  |
| Pressure / Flow Rate              |                | 3200 PSI (220 BAR) / 10.6 L/PM                                 |  |
| Max Inlet Temp                    |                | 60°C                                                           |  |
| Class (ASNZS: 4223)               |                | A (2,332 Bar/Litres)                                           |  |
| Usage Frequency                   |                | Semi Professional: 1-3 Hours a Week                            |  |
| Nozzle Size                       |                | 03                                                             |  |
| Frame Structure                   |                | Heavy duty steel black powder coat 4-wheel trolley             |  |
| MOTOR FEATURES                    | Ĵ0             |                                                                |  |
| Engine / Power                    |                | Honda <sup>™</sup> GX200 Pull Start (air cooled) 6.5HP / 200cc |  |
| Fuel Type / Capacity / Protection |                | Unleaded / 4.5L / Low Oil Shutdown                             |  |
| HYDRAULIC FEATURE                 | s 🟨            |                                                                |  |
| Pump / Head / Pistons             |                | Plunger Triplex / Brass / Ceramic Coated                       |  |
| Motor Pump Coupling / Pump RPM    |                | Direct Drive / 3400RPM                                         |  |
| Unloader Valve                    |                | Integral                                                       |  |
| Safety Valve                      |                | Yes                                                            |  |
| Detergent Injector                |                | Yes - Downstream low pressure                                  |  |
| DIMENSIONS & WEIGI                | HT 🗊           |                                                                |  |
| Machine Dimensions / Weight       |                | 750mm(L) x 610mm(W) x 680mm(H) / 50KG                          |  |
| WARRANTY(S) 父                     |                |                                                                |  |
| Unit / Pump Warranty*             |                | 1 Year                                                         |  |
| Engine Warranty*                  |                | 📷 🔜 3 Years                                                    |  |
| OPTIONAL ACCESSOR                 | RIES           |                                                                |  |
| 10m Extension Hose + M22 Joiner   | JWA018-EX      |                                                                |  |
| Turbo Head with Snap Tail         | JWA303         |                                                                |  |
| JW3 Foaming Lance with Tank       | JWA221         |                                                                |  |
| 15" Hammerhead with Lance         | JWA-FSC15-CMPL |                                                                |  |