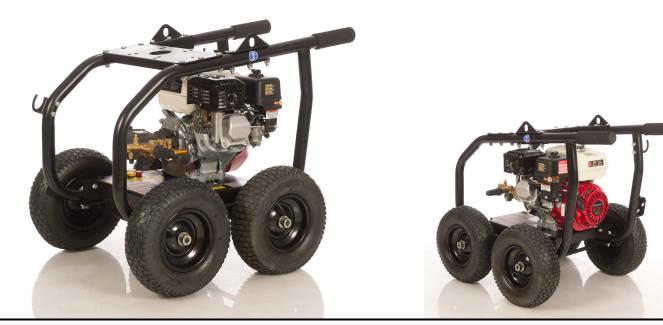

## HIGH PRESSURE CLEANERS

SEMI PROFESSIONAL

3200

## STANDOUT FEATURES

AAA<sup>™</sup> triplex plunger pump delivers performance & reliability.

Industrial Honda<sup>™</sup> GX200 pull start series engine.

13" premium pneumatic tyres.

0°, 15, 25, 40 and snap-on nozzles.

Jetwave Safety System<sup>™</sup> (JSS) thermal and safety valve to prevent overheating in excessive bypass and over pressurisation.

Dual M22 screw hose coupling system.

| TECHNICAL DATA 0:00               |                | <b>JLACC</b> GX CAGE                                           |  |
|-----------------------------------|----------------|----------------------------------------------------------------|--|
| Product Code                      |                | HP220-10PWN                                                    |  |
| Pressure / Flow Rate              |                | 3200 PSI (220 BAR) / 10.6 L/PM                                 |  |
| Max Inlet Temp                    |                | 60°C                                                           |  |
| Class (ASNZS: 4223)               |                | A (2,332 Bar/Litres)                                           |  |
| Usage Frequency                   |                | Semi Professional: 1-3 Hours a Week                            |  |
| Nozzle Size                       |                | 03                                                             |  |
| Frame Structure                   |                | Heavy duty steel black powder coat 4-wheel trolley             |  |
| MOTOR FEATURES                    | Ĵ0             |                                                                |  |
| Engine / Power                    |                | Honda <sup>™</sup> GX200 Pull Start (air cooled) 6.5HP / 200cc |  |
| Fuel Type / Capacity / Protection |                | Unleaded / 4.5L / Low Oil Shutdown                             |  |
| HYDRAULIC FEATURE                 | s 🟨            |                                                                |  |
| Pump / Head / Pistons             |                | Plunger Triplex / Brass / Ceramic Coated                       |  |
| Motor Pump Coupling / Pump RPM    |                | Direct Drive / 3400RPM                                         |  |
| Unloader Valve                    |                | Integral                                                       |  |
| Safety Valve                      |                | Yes                                                            |  |
| Detergent Injector                |                | Yes - Downstream low pressure                                  |  |
| DIMENSIONS & WEIGI                | HT 🗊           |                                                                |  |
| Machine Dimensions / Weight       |                | 750mm(L) x 610mm(W) x 680mm(H) / 50KG                          |  |
| WARRANTY(S) 父                     |                |                                                                |  |
| Unit / Pump Warranty*             |                | 1 Year                                                         |  |
| Engine Warranty*                  |                | 📷 🔜 3 Years                                                    |  |
| OPTIONAL ACCESSOR                 | RIES           |                                                                |  |
| 10m Extension Hose + M22 Joiner   | JWA018-EX      |                                                                |  |
| Turbo Head with Snap Tail         | JWA303         |                                                                |  |
| JW3 Foaming Lance with Tank       | JWA221         |                                                                |  |
| 15" Hammerhead with Lance         | JWA-FSC15-CMPL |                                                                |  |