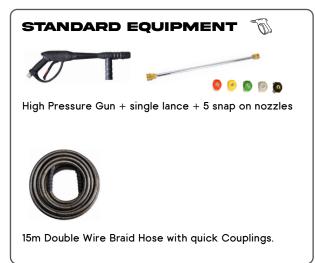

Jetwave Safety System<sup>™</sup> (JSS) thermal and safety valve to prevent overheating in excessive bypass and over pressurisation.

Dual M22 screw hose coupling system.

| TECHNICAL DATA 0:00               |                | <b>JLACC</b> GX CAGE                                           |  |
|-----------------------------------|----------------|----------------------------------------------------------------|--|
| Product Code                      |                | HP220-10PWN                                                    |  |
| Pressure / Flow Rate              |                | 3200 PSI (220 BAR) / 10.6 L/PM                                 |  |
| Max Inlet Temp                    |                | 60°C                                                           |  |
| Class (ASNZS: 4223)               |                | A (2,332 Bar/Litres)                                           |  |
| Usage Frequency                   |                | Semi Professional: 1-3 Hours a Week                            |  |
| Nozzle Size                       |                | 03                                                             |  |
| Frame Structure                   |                | Heavy duty steel black powder coat 4-wheel trolley             |  |
| MOTOR FEATURES                    | Ĵ0             |                                                                |  |
| Engine / Power                    |                | Honda <sup>™</sup> GX200 Pull Start (air cooled) 6.5HP / 200cc |  |
| Fuel Type / Capacity / Protection |                | Unleaded / 4.5L / Low Oil Shutdown                             |  |
| HYDRAULIC FEATURE                 | s 🟨            |                                                                |  |
| Pump / Head / Pistons             |                | Plunger Triplex / Brass / Ceramic Coated                       |  |
| Motor Pump Coupling / Pump RPM    |                | Direct Drive / 3400RPM                                         |  |
| Unloader Valve                    |                | Integral                                                       |  |
| Safety Valve                      |                | Yes                                                            |  |
| Detergent Injector                |                | Yes - Downstream low pressure                                  |  |
| DIMENSIONS & WEIGI                | HT 🗊           |                                                                |  |
| Machine Dimensions / Weight       |                | 750mm(L) x 610mm(W) x 680mm(H) / 50KG                          |  |
| WARRANTY(S) 父                     |                |                                                                |  |
| Unit / Pump Warranty*             |                | 1 Year                                                         |  |
| Engine Warranty*                  |                | 📷 🔜 3 Years                                                    |  |
| OPTIONAL ACCESSOR                 | RIES           |                                                                |  |
| 10m Extension Hose + M22 Joiner   | JWA018-EX      |                                                                |  |
| Turbo Head with Snap Tail         | JWA303         |                                                                |  |
| JW3 Foaming Lance with Tank       | JWA221         |                                                                |  |
| 15" Hammerhead with Lance         | JWA-FSC15-CMPL |                                                                |  |