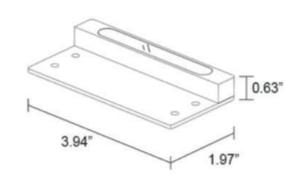

## SPECS & FEATURES

Housing & Bracket: Solid Brass

**Lamp: 2W LED 2700K** 

Color Temperature: Warm White 2700K

Lumens:300

Lens: Frosted Lens

Wiring: 4" 18/2, SPT-2W UL wire + 4' lead wire with

connector included.

Mounting: 3" Solid brass mounting bracket

Installation style: Hardscape Light/Retainer wall/

Floor-Pathlighting

Warranty: Limited lifetime warranty

Available in: Black and antique brass.

© Copyright 2023, Pampa Lighting San Diego, California USA • All rights reserved