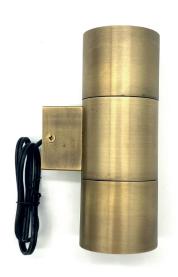

## STELVIO SCONCE ANTIQUE BRASS FINISH UP/DOWN LIGHT

## **PRODUCT DESCRIPTION**

Our Stelvio Sconce Light is a low-voltage outdoor light that is affordable and easy to install. It is constructed of solid brass and has clear and heat-resistant flat glass.

This beautiful and practical fixture is the result of design cooperation between Pampa Lighting and Shoreline Designs Lighting & Landscapes. The mount was carefully designed to perfectly fit on all pool cage posts/columns, with a mounting base size of: 1.97" x 1.18" constructed out of stainless steel. Built to survive the elements, the wire ingress point is completely sealed to prevent water from entering the fixture.

## SPECS & FEATURES

**Material:** Cast Brass

Bulb: 2x MR16 12V Dimmable Optional

Wire: 36" spt-118# wire

Dimensions Housing: 6.3" X 3.54"

Dimensions Mount: 1.97" x 1.18"

Finish: Antique Brass

Warranty: Limited lifetime warranty