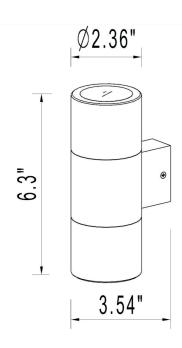

## SPECS & FEATURES

**Material:** Cast Brass

Bulb: 2x MR16 12V Dimmable Optional

Wire: 36" spt-118# wire

Dimensions Housing: 6.3" X 3.54"

Dimensions Mount: 1.97" x 1.18"

Finish: Antique Brass

Warranty: Limited lifetime warranty