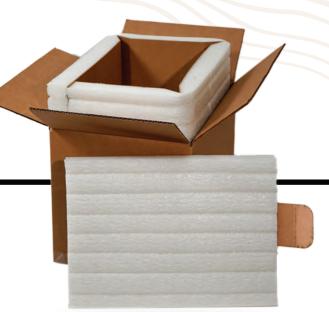

# Cruz Cool

Cruz Foam introduces the world's premium, sustainable, insulated protective box to safely ship your perishable goods door-to-door using compostable Cruz Foam Inside.

## **DETAILS**

A quick and easy to assemble product that matches your brand experience with a clean and integrated design. Ideal for shipping seafood, meal kits, pharmaceutical, specialty foods, and other cold-chain needs.

## **FEATURES**

Customizable box dimensions Standard 1.5" thickness for various applications 48 hour thermal protection Equivalent R Value to synthetic alternatives Customizable one color printing

cushioning & insulation