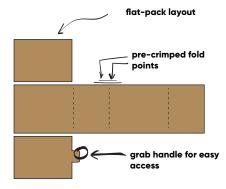

## **DETAILS**

A quick and easy to assemble product that matches your brand experience with a clean and integrated design. Ideal for shipping seafood, meal kits, pharmaceutical, specialty foods, and other cold-chain needs.

## **FEATURES**

Customizable box dimensions Standard 1.5" thickness for various applications 48 hour thermal protection Equivalent R Value to synthetic alternatives Customizable one color printing

cushioning & insulation