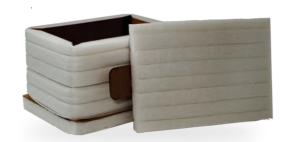

# Cruz Cool

Cruz Foam introduces the world's premium, sustainable, insulated protective box to safely ship your perishable goods door-to-door using compostable Cruz Foam Inside.

## **DETAILS**

A quick and easy to assemble product that matches your brand experience with a clean and integrated design. Ideal for shipping seafood, meal kits, pharmaceutical, specialty foods, and other cold-chain needs.

## **FEATURES**

Customizable box dimensions Standard 1.5" thickness for various applications 48 hour thermal protection Equivalent R Value to synthetic alternatives Customizable one color printing

cushioning & insulation