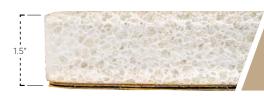

## **FEATURES**

Customizable box dimensions Standard 1.5" thickness for various applications 48 hour thermal protection Equivalent R Value to synthetic alternatives Customizable one color printing

cushioning & insulation