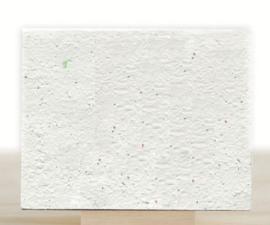

# Biodegradable Seed Paper

You only have to hold it in your hand to understand the genuine artisanal quality of our paper's texture. Once planted, the paper will grow into a garden! Give the gift that blossoms and is more than a single-use card.

# Specs...

- + A2 blank folded card with matching colorful envelope \*Envelope color subject to change
- + Designs hand drawn by Artist Emily Philbrick
- + Packaged in a clear sleeve material which is derived from plantbased polylactic acid (PLA) and is certified compostable
- + Mix lavender, carnation, rudbeckia, poppy, wild chamomile, violas together in one paper.

#### On The Back of Each Card

This card is embedded with Wild Flower Seed Mixture. Soak the paper in water overnight. Plant in a pot or in ground, cover with a thin layer of soil & water daily. Germination in 1-3 weeks. Wildflower Blend: Lavender, carnation, rudbeckia, poppy, wild