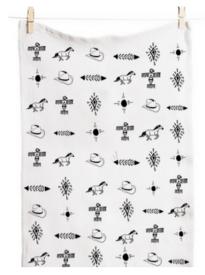

ails:

- + Wildflower Seed Paper
- + Your Choice of Envelope Color
- + Comes with "Plant me Sticker"
- + Compostable Sleeve
- + MOQ 50





## Sticker On the front of Each Card- Located on Poly Sleeve





Each Card Comes with its own Poly-Sleeve that is 100% compostable



#### On The Back of Each Card

This card is embedded with Wild Flower Seed Mixture. Soak the paper in water overnight. Plant in a pot or in ground, cover with a thin layer of soil & water daily. Germination in 1-3 weeks. Wildflower Blend: Lavender, carnation, rudbeckia, poppy, wild



100% recycled Eco-friendly W/S - \$6

MSRP- \$12

# KITCHEN ESSENTIAL TEA TOWELS

MOQ 6
Per Design



**AECTT** 



**AEDDTT** 



**AELAVTT**Lavender Bliss Edition



**AEWOODTT** 



**AETREETT** 



**AECHICKTT**Chicken Farmer Edition



**AESOUTHTT** 

Artisan Southwest Edition



**AECOFFEETT** 

Artisan Mug Edition



# **JOURNALS**

MOQ 6 Per Design



**AEMMGJ** Hardcover



**AEANTHRJ**Hardcover



**AEBRAVEJ**Hardcover



**AEBUTTJ**Hardcover



**AEELEPJ**Vegan Leather



**AEMOONJ**Vegan Leather



 $W/S - \$_{12}$ 

MSRP- \$24

# ARTISAN STONEWARE MUG COLLECTION

MOQ 3 Per Design

"SKI ADVENTURE" AESSM

customizable option available Ability to Print your Towns name on mug MOQ 100





"ENCHANTING WOODLAND" AEWSM



"EVERGREEN" AEESM



"FLOWERS" AEFSM





# MESSAGE US FOR ORDERS

#### Facebook

@artsyemsdesigns

#### Email

Artysemsdesigns@gmail.com

#### Instagram

@artsyemsdesignco

#### Website

www.artysem.com

#### Phone number

541-490-8399