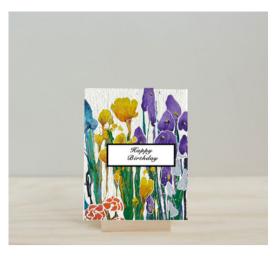

# Biodegradable Seed Paper

You only have to hold it in your hand to understand the genuine artisanal quality of our paper's texture. Once planted, the paper will grow into a garden! Give the gift that blossoms and is more than a single-use card.

# Specs...

- + A2 blank folded card with matching colorful envelope \*Envelope color subject to change
- + Designs hand drawn by Artist Emily Philbrick
- + Packaged in a clear sleeve material which is derived from plantbased polylactic acid (PLA) and is certified compostable
- + Mix lavender, carnation, rudbeckia, poppy, wild chamomile, violas together in one paper.