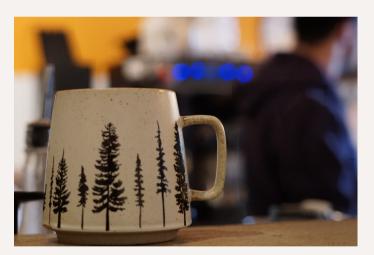

# ARTISAN STONEWARE MUG COLLECTION

MOQ 3 Per Design

"SKI ADVENTURE" AESSM

customizable option available Ability to Print your Towns name on mug MOQ 100

"ENCHANTING WOODLAND" AEWSM

"EVERGREEN" AEESM

"FLOWERS" AEFSM