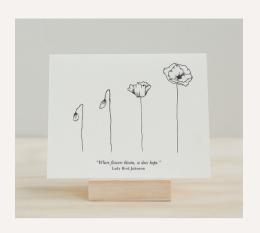

# Biodegradable Seed Paper

You only have to hold it in your hand to understand the genuine artisanal quality of our paper's texture. Once planted, the paper will grow into a garden! Give the gift that blossoms and is more than a single-use card.

# Specs...

- + A2 blank folded card with matching colorful envelope \*Envelope color subject to change
- + Designs hand drawn by Artist Emily Philbrick
- + Packaged in a clear sleeve material which is derived from plantbased polylactic acid (PLA) and is certified compostable
- + Mix lavender, carnation, rudbeckia, poppy, wild chamomile, violas together in one paper.