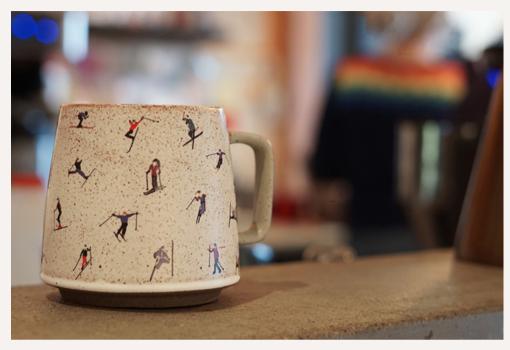

# ARTISAN STONEWARE MUG COLLECTION

MOQ 3 Per Design

"SKI ADVENTURE" AESSM

customizable option available Ability to Print your Towns name on mug MOQ 100

"ENCHANTING WOODLAND" AEWSM

"EVERGREEN" AEESM

"FLOWERS" AEFSM