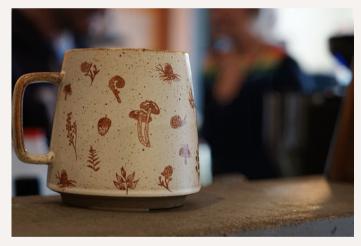

# ARTISAN STONEWARE MUG COLLECTION

MOQ 3 Per Design

"SKI ADVENTURE" AESSM

customizable option available Ability to Print your Towns name on mug MOQ 100

"ENCHANTING WOODLAND" AEWSM

"EVERGREEN" AEESM

"FLOWERS" AEFSM