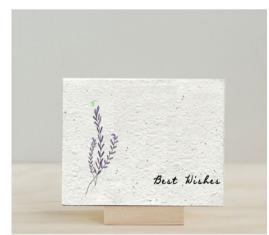

# Biodegradable Seed Paper

You only have to hold it in your hand to understand the genuine artisanal quality of our paper's texture. Once planted, the paper will grow into a garden! Give the gift that blossoms and is more than a single-use card.

# Specs...

- + A2 blank folded card with matching colorful envelope \*Envelope color subject to change
- + Designs hand drawn by Artist Emily Philbrick
- + Packaged in a clear sleeve material which is derived from plantbased polylactic acid (PLA) and is certified compostable
- + Mix lavender, carnation, rudbeckia, poppy, wild chamomile, violas together in one paper.