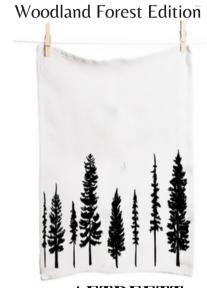

# KITCHEN ESSENTIAL TEA TOWELS

MOQ 6
Per Design

**AECTT** 

**AEDDTT** 

**AELAVTT**Lavender Bliss Edition

**AEWOODTT** 

**AETREETT** 

**AECHICKTT**Chicken Farmer Edition