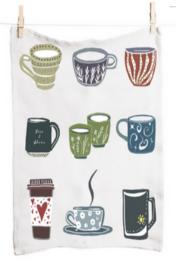

ice of Envelope Color
- + Comes with "Plant me Sticker"
- + Compostable Sleeve
- + MOQ 50





## Sticker On the front of Each Card- Located on Poly Sleeve





Each Card Comes with its own Poly-Sleeve that is 100% compostable



#### On The Back of Each Card

This card is embedded with Wild Flower Seed Mixture. Soak the paper in water overnight. Plant in a pot or in ground, cover with a thin layer of soil & water daily. Germination in 1-3 weeks. Wildflower Blend: Lavender, carnation, rudbeckia, poppy, wild



100% recycled Eco-friendly W/S - \$6

MSRP- \$12

# KITCHEN ESSENTIAL TEA TOWELS

MOQ 6
Per Design



**AECTT** 



**AEDDTT** 



**AELAVTT**Lavender Bliss Edition



**AEWOODTT** 



**AETREETT** 



**AECHICKTT**Chicken Farmer Edition



**AESOUTHTT** 

Artisan Southwest Edition



**AECOFFEETT** 

Artisan Mug Edition



# **JOURNALS**

MOQ 6 Per Design



**AEMMGJ** Hardcover



**AEANTHRJ**Hardcover



**AEBRAVEJ**Hardcover



**AEBUTTJ**Hardcover



**AEELEPJ**Vegan Leather



**AEMOONJ**Vegan Leather



 $W/S - \$_{12}$ 

MSRP- \$24

# ARTISAN STONEWARE MUG COLLECTION

MOQ 3 Per Design

"SKI ADVENTURE" AESSM

customizable option available Ability to Print your Towns name on mug MOQ 100





"ENCHANTING WOODLAND" AEWSM



"EVERGREEN" AEESM



"FLOWERS" AEFSM





# MESSAGE US FOR ORDERS

#### Facebook

@artsyemsdesigns

#### Email

Artysemsdesigns@gmail.com

#### Instagram

@artsyemsdesignco

#### Website

www.artysem.com

#### Phone number

541-490-8399