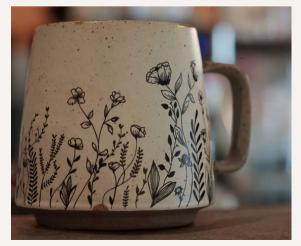

# ARTISAN STONEWARE MUG COLLECTION

MOQ 3 Per Design

"SKI ADVENTURE" AESSM

customizable option available Ability to Print your Towns name on mug MOQ 100

"ENCHANTING WOODLAND" AEWSM

"EVERGREEN" AEESM

"FLOWERS" AEFSM