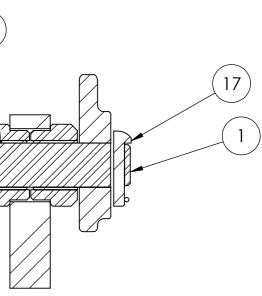

|          | 1                             | 2 3                                                                                        | 4                                                                                                                                                                          |                 | 5 6                                        |           |
|----------|-------------------------------|--------------------------------------------------------------------------------------------|----------------------------------------------------------------------------------------------------------------------------------------------------------------------------|-----------------|--------------------------------------------|-----------|
| Γ        |                               |                                                                                            | ITEM                                                                                                                                                                       | NO. PART NUMBER | DESCRIPTION                                | QTY.      |
|          |                               |                                                                                            | ,                                                                                                                                                                          | 1 006-4006      | SHANK #9 PIVOT PIN HYDRAULIC               | 1         |
|          |                               |                                                                                            |                                                                                                                                                                            | 2 006-4020      | BUSH SLEEVE PLASTIC ID35 OD39 Length 35    | 2         |
|          |                               |                                                                                            |                                                                                                                                                                            | 3 022-3001      | SHANK #9, CARRIER RIGID                    | 1         |
|          |                               |                                                                                            |                                                                                                                                                                            |                 | SHANK #9 TOP CLAMP 200x200                 | 1         |
|          |                               |                                                                                            | 5                                                                                                                                                                          |                 | INVERSION SHANK POINT                      | 1         |
|          |                               |                                                                                            |                                                                                                                                                                            |                 | #9 FABRICATED INVERSION SHANK 450          |           |
|          |                               |                                                                                            | 7                                                                                                                                                                          |                 | SPLITTER PLATES LEFT                       |           |
| A        |                               |                                                                                            |                                                                                                                                                                            |                 | SPLITTER PLATES RIGHT                      | - $A$     |
|          |                               |                                                                                            | (4)                                                                                                                                                                        |                 | INVERSION SHANK SPLITTER PLATE BOLT SHIELD |           |
|          |                               |                                                                                            |                                                                                                                                                                            |                 | M20 x 100 HEX BOLT ZINC GR8.8              | 4         |
|          |                               |                                                                                            |                                                                                                                                                                            |                 | M12 x 55 HEX BOLT ZINC GR8.8               | 2         |
|          |                               |                                                                                            |                                                                                                                                                                            |                 | M20 HEX NUT ZINC PLATED GR 8.8             | 4         |
|          |                               |                                                                                            |                                                                                                                                                                            |                 | M12 HEX NUT ZINC PLATED GR 8.8             | 2         |
|          |                               |                                                                                            |                                                                                                                                                                            |                 | SPRING WASHER M20                          | 4         |
|          |                               |                                                                                            |                                                                                                                                                                            |                 | SPRING WASHER M12                          | 2         |
|          | <b>Ⅲ∜∖∩ℤ</b> Ⅲ                |                                                                                            |                                                                                                                                                                            |                 | WASHER FLAT M20                            | 4         |
|          |                               |                                                                                            |                                                                                                                                                                            |                 | LINCH PIN 11mm 42mm                        | 2         |
|          |                               |                                                                                            |                                                                                                                                                                            |                 | ROLL PIN 12mm X 55mm                       |           |
| В        |                               |                                                                                            |                                                                                                                                                                            |                 | #9 SHEARPIN HD SUIT 200x200 RHS            |           |
|          |                               |                                                                                            |                                                                                                                                                                            |                 | HAIRCLIP                                   | <b>B</b>  |
| <b>C</b> |                               |                                                                                            |                                                                                                                                                                            |                 |                                            |           |
| D        |                               | 5 18<br>PULLING FORCE TO PULL THROUGH THE GROUND<br>RE WILL RESULT IN HIGHER PULLING FORCE |                                                                                                                                                                            |                 | SECTION A-A                                | D         |
|          |                               | SSEMBLY WILL BREAK OUT AT SHALLOWER WORKING                                                | AGROWPLOW                                                                                                                                                                  |                 | RSION SHANK PART NUMBER<br>024-100         |           |
|          | DEPTHS. IF THE INVERSION SHAN | K IS RECOILED, IT WILL NOT PERFORM CORRECTLY                                               | COPYRIGHT RESERVED<br>THIS DRAWING IS THE PROPERTY AGROWPLOW PTY LTD, AND IS SUBLECT TO RETUR                                                                              |                 | $RSION SHANK = \mathbf{024-100}$           | )1        |
|          | AND CONTINUED USE MAY RESUL   | T IN INCREASED WEAR OR DAMAGE TO THE                                                       | UPON DEMAND. IT IS SUBMITTED FOR USE ONLY IN CONNECTION WITH PROPOSALS (                                                                                                   |                 | BLY 450 RIGID                              |           |
|          | ASSEMBLY.                     |                                                                                            | CONTRACTS OF THIS ORGANISATION UPON THE EXSPRESS CONDITION THAT IT IS NOT<br>BE USED DIRECTLY OR INDIRECTLY IN ANY WAY DETRIMENTAL TO THE INTERESTES<br>AGROWPLOW PTY LTD. | OF              |                                            | EET 1 OF2 |
| L        | 1                             | 2 3                                                                                        | 3 4                                                                                                                                                                        |                 | 4/07/2023 SHE                              |           |