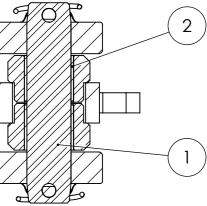

| 1 2                                                                                                             | 3                                     | 4                                                                                                                                                                           |             | 5 6                                        |                 |
|-----------------------------------------------------------------------------------------------------------------|---------------------------------------|-----------------------------------------------------------------------------------------------------------------------------------------------------------------------------|-------------|--------------------------------------------|-----------------|
|                                                                                                                 |                                       | ITEM NO.                                                                                                                                                                    | PART NUMBER | DESCRIPTION                                | QTY.            |
|                                                                                                                 |                                       | 1                                                                                                                                                                           |             | SHANK #9 PIVOT PIN HYDRAULIC               | 1               |
|                                                                                                                 |                                       | 2                                                                                                                                                                           | 006-4015    | BUSH SLEEVE PLASTIC ID35 OD39 Length 36    | 2               |
|                                                                                                                 |                                       | 3                                                                                                                                                                           | 022-3009    | SHANK #9 TOP CLAMP 200x200                 | 1               |
|                                                                                                                 |                                       | 4                                                                                                                                                                           | 024-3001    | #9 FABRICATED INVERSION SHANK 600          | 1               |
|                                                                                                                 |                                       | 5                                                                                                                                                                           | 024-3002    | INVERSION SHANK POINT                      | 1               |
|                                                                                                                 |                                       | 6                                                                                                                                                                           |             | SPLITTER PLATES LEFT                       | 1               |
| Δ                                                                                                               |                                       | 7                                                                                                                                                                           |             | SPLITTER PLATES RIGHT                      | 1               |
| 1                                                                                                               |                                       | 8                                                                                                                                                                           |             | INVERSION SHANK SPLITTER PLATE BOLT SHIELD | 1 A             |
|                                                                                                                 |                                       | 9                                                                                                                                                                           |             | M20 x 100 HEX BOLT ZINC GR8.8              | 4               |
|                                                                                                                 | (3)                                   | 10                                                                                                                                                                          |             | M12 x 55 HEX BOLT ZINC GR8.8               | 2               |
|                                                                                                                 |                                       | 11                                                                                                                                                                          | 134-1045    | M20 HEX NUT ZINC PLATED GR 8.8             | 4               |
|                                                                                                                 |                                       | 12                                                                                                                                                                          |             | M12 HEX NUT ZINC PLATED GR 8.8             | 2               |
|                                                                                                                 |                                       | 13                                                                                                                                                                          |             | SPRING WASHER M20                          | 4               |
|                                                                                                                 |                                       | (20) 14                                                                                                                                                                     |             | SPRING WASHER M12                          | 2               |
|                                                                                                                 |                                       | 15                                                                                                                                                                          | 135-3040    | WASHER FLAT M20                            | 4               |
|                                                                                                                 |                                       | 16                                                                                                                                                                          |             | LINCH PIN 11mm 42mm                        | 2               |
|                                                                                                                 |                                       | A 17                                                                                                                                                                        |             | ROLL PIN 12mm X 55mm                       | 1               |
|                                                                                                                 |                                       |                                                                                                                                                                             | 141-0019    |                                            | 2               |
| B                                                                                                               |                                       | <u>19</u>                                                                                                                                                                   |             | #9 SHEARPIN HD SUIT 200x200 RHS            | 1<br>1 <b>B</b> |
|                                                                                                                 |                                       | (19) 20                                                                                                                                                                     | 022-3001    | SHANK #9, CARRIER RIGID                    |                 |
|                                                                                                                 |                                       |                                                                                                                                                                             |             |                                            | C               |
|                                                                                                                 |                                       |                                                                                                                                                                             | SE          | CTION A-A                                  | D               |
| INVERSION SHANK TAKES MORE PULLING FORCE TO PULL THRO<br>THAN THEN #9 SHANK. THEREFORE WILL RESULT IN HIGHER PI |                                       |                                                                                                                                                                             | ITI F:      |                                            |                 |
| REQUIRED AND/OR THE SHANK ASSEMBLY WILL BREAK OUT AT                                                            | T SHALLOWER WORKING                   | AGROWPLOW                                                                                                                                                                   | #9 INVE     | RSION SHANK                                |                 |
| DEPTHS. IF THE INVERSION SHANK IS RECOILED, IT WILL NOT P                                                       | PERFORM CORRECTLY THIS DRAWING IS THE | PROPERTY AGROWPLOW PTY LTD, AND IS SUBLECT TO RETURN                                                                                                                        | ASSEM       | BLY 600 RIGID                              |                 |
| AND CONTINUED USE MAY RESULT IN INCREASED WEAR OR DA                                                            | AIVIAGE TO THE CONTRACTS OF THIS OF   | JBMITTED FOR USE ONLY IN CONNECTION WITH PROPOSALS OR<br>GANISATION UPON THE EXSPRESS CONDITION THAT IT IS NOT TO<br>INDIRECTLY IN ANY WAY DETRIMENTAL TO THE INTERESTES OF |             | SHEET:                                     |                 |
| ASSEMBLY.                                                                                                       |                                       | AGROWPLOW PTY LTD.                                                                                                                                                          | 1           |                                            | T 1 OF2         |
| 1 2                                                                                                             | 3                                     | Δ.                                                                                                                                                                          |             | 5 6                                        |                 |