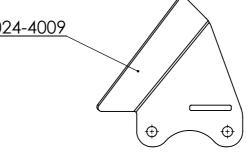

|          | 1                             | 2 3                                                                                        | 4                                                                                                                                                                          |                 | 5 6                                        |           |
|----------|-------------------------------|--------------------------------------------------------------------------------------------|----------------------------------------------------------------------------------------------------------------------------------------------------------------------------|-----------------|--------------------------------------------|-----------|
| Γ        |                               |                                                                                            | ITEM                                                                                                                                                                       | NO. PART NUMBER | DESCRIPTION                                | QTY.      |
|          |                               |                                                                                            | ,                                                                                                                                                                          | 1 006-4006      | SHANK #9 PIVOT PIN HYDRAULIC               | 1         |
|          |                               |                                                                                            |                                                                                                                                                                            | 2 006-4020      | BUSH SLEEVE PLASTIC ID35 OD39 Length 35    | 2         |
|          |                               |                                                                                            |                                                                                                                                                                            | 3 022-3001      | SHANK #9, CARRIER RIGID                    | 1         |
|          |                               |                                                                                            |                                                                                                                                                                            |                 | SHANK #9 TOP CLAMP 200x200                 | 1         |
|          |                               |                                                                                            | 5                                                                                                                                                                          |                 | INVERSION SHANK POINT                      | 1         |
|          |                               |                                                                                            |                                                                                                                                                                            |                 | #9 FABRICATED INVERSION SHANK 450          |           |
|          |                               |                                                                                            | 7                                                                                                                                                                          |                 | SPLITTER PLATES LEFT                       |           |
| A        |                               |                                                                                            |                                                                                                                                                                            |                 | SPLITTER PLATES RIGHT                      | - $A$     |
|          |                               |                                                                                            | (4)                                                                                                                                                                        |                 | INVERSION SHANK SPLITTER PLATE BOLT SHIELD |           |
|          |                               |                                                                                            |                                                                                                                                                                            |                 | M20 x 100 HEX BOLT ZINC GR8.8              | 4         |
|          |                               |                                                                                            |                                                                                                                                                                            |                 | M12 x 55 HEX BOLT ZINC GR8.8               | 2         |
|          |                               |                                                                                            |                                                                                                                                                                            |                 | M20 HEX NUT ZINC PLATED GR 8.8             | 4         |
|          |                               |                                                                                            |                                                                                                                                                                            |                 | M12 HEX NUT ZINC PLATED GR 8.8             | 2         |
|          |                               |                                                                                            |                                                                                                                                                                            |                 | SPRING WASHER M20                          | 4         |
|          |                               |                                                                                            |                                                                                                                                                                            |                 | SPRING WASHER M12                          | 2         |
|          | <b>Ⅲ∜∖∩ℤ</b> Ⅲ                |                                                                                            |                                                                                                                                                                            |                 | WASHER FLAT M20                            | 4         |
|          |                               |                                                                                            |                                                                                                                                                                            |                 | LINCH PIN 11mm 42mm                        | 2         |
|          |                               |                                                                                            |                                                                                                                                                                            |                 | ROLL PIN 12mm X 55mm                       |           |
| В        |                               |                                                                                            |                                                                                                                                                                            |                 | #9 SHEARPIN HD SUIT 200x200 RHS            |           |
|          |                               |                                                                                            |                                                                                                                                                                            |                 | HAIRCLIP                                   | <b>B</b>  |
| <b>C</b> |                               |                                                                                            |                                                                                                                                                                            |                 |                                            |           |
| D        |                               | 5 18<br>PULLING FORCE TO PULL THROUGH THE GROUND<br>RE WILL RESULT IN HIGHER PULLING FORCE |                                                                                                                                                                            |                 | SECTION A-A                                | D         |
|          |                               | SSEMBLY WILL BREAK OUT AT SHALLOWER WORKING                                                | AGROWPLOW                                                                                                                                                                  |                 | RSION SHANK PART NUMBER<br>024-100         |           |
|          | DEPTHS. IF THE INVERSION SHAN | K IS RECOILED, IT WILL NOT PERFORM CORRECTLY                                               | COPYRIGHT RESERVED<br>THIS DRAWING IS THE PROPERTY AGROWPLOW PTY LTD, AND IS SUBLECT TO RETUR                                                                              |                 | $RSION SHANK = \mathbf{024-100}$           | )1        |
|          | AND CONTINUED USE MAY RESUL   | T IN INCREASED WEAR OR DAMAGE TO THE                                                       | UPON DEMAND. IT IS SUBMITTED FOR USE ONLY IN CONNECTION WITH PROPOSALS (                                                                                                   |                 | BLY 450 RIGID                              |           |
|          | ASSEMBLY.                     |                                                                                            | CONTRACTS OF THIS ORGANISATION UPON THE EXSPRESS CONDITION THAT IT IS NOT<br>BE USED DIRECTLY OR INDIRECTLY IN ANY WAY DETRIMENTAL TO THE INTERESTES<br>AGROWPLOW PTY LTD. | OF              |                                            | EET 1 OF2 |
| L        | 1                             | 2 3                                                                                        | 3 4                                                                                                                                                                        |                 | 4/07/2023 SHE                              |           |