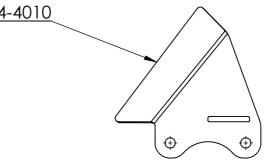

| 1 2                                                                                                             | 3                                     | 4                                                                                                                                                                           |             | 5 6                                        |                 |
|-----------------------------------------------------------------------------------------------------------------|---------------------------------------|-----------------------------------------------------------------------------------------------------------------------------------------------------------------------------|-------------|--------------------------------------------|-----------------|
|                                                                                                                 |                                       | ITEM NO.                                                                                                                                                                    | PART NUMBER | DESCRIPTION                                | QTY.            |
|                                                                                                                 |                                       | 1                                                                                                                                                                           |             | SHANK #9 PIVOT PIN HYDRAULIC               | 1               |
|                                                                                                                 |                                       | 2                                                                                                                                                                           | 006-4015    | BUSH SLEEVE PLASTIC ID35 OD39 Length 36    | 2               |
|                                                                                                                 |                                       | 3                                                                                                                                                                           | 022-3009    | SHANK #9 TOP CLAMP 200x200                 | 1               |
|                                                                                                                 |                                       | 4                                                                                                                                                                           | 024-3001    | #9 FABRICATED INVERSION SHANK 600          | 1               |
|                                                                                                                 |                                       | 5                                                                                                                                                                           | 024-3002    | INVERSION SHANK POINT                      | 1               |
|                                                                                                                 |                                       | 6                                                                                                                                                                           |             | SPLITTER PLATES LEFT                       | 1               |
| Δ                                                                                                               |                                       | 7                                                                                                                                                                           |             | SPLITTER PLATES RIGHT                      | 1               |
| 1                                                                                                               |                                       | 8                                                                                                                                                                           |             | INVERSION SHANK SPLITTER PLATE BOLT SHIELD | 1 A             |
|                                                                                                                 |                                       | 9                                                                                                                                                                           |             | M20 x 100 HEX BOLT ZINC GR8.8              | 4               |
|                                                                                                                 | (3)                                   | 10                                                                                                                                                                          |             | M12 x 55 HEX BOLT ZINC GR8.8               | 2               |
|                                                                                                                 |                                       | 11                                                                                                                                                                          | 134-1045    | M20 HEX NUT ZINC PLATED GR 8.8             | 4               |
|                                                                                                                 |                                       | 12                                                                                                                                                                          |             | M12 HEX NUT ZINC PLATED GR 8.8             | 2               |
|                                                                                                                 |                                       | 13                                                                                                                                                                          |             | SPRING WASHER M20                          | 4               |
|                                                                                                                 |                                       | (20) 14                                                                                                                                                                     |             | SPRING WASHER M12                          | 2               |
|                                                                                                                 |                                       | 15                                                                                                                                                                          | 135-3040    | WASHER FLAT M20                            | 4               |
|                                                                                                                 |                                       | 16                                                                                                                                                                          |             | LINCH PIN 11mm 42mm                        | 2               |
|                                                                                                                 |                                       | A 17                                                                                                                                                                        |             | ROLL PIN 12mm X 55mm                       | 1               |
|                                                                                                                 |                                       |                                                                                                                                                                             | 141-0019    |                                            | 2               |
| B                                                                                                               |                                       | <u>19</u>                                                                                                                                                                   |             | #9 SHEARPIN HD SUIT 200x200 RHS            | 1<br>1 <b>B</b> |
|                                                                                                                 |                                       | (19) 20                                                                                                                                                                     | 022-3001    | SHANK #9, CARRIER RIGID                    |                 |
|                                                                                                                 |                                       |                                                                                                                                                                             |             |                                            | C               |
|                                                                                                                 |                                       |                                                                                                                                                                             | SE          | CTION A-A                                  | D               |
| INVERSION SHANK TAKES MORE PULLING FORCE TO PULL THRO<br>THAN THEN #9 SHANK. THEREFORE WILL RESULT IN HIGHER PI |                                       |                                                                                                                                                                             | ITI F:      |                                            |                 |
| REQUIRED AND/OR THE SHANK ASSEMBLY WILL BREAK OUT AT                                                            | T SHALLOWER WORKING                   | AGROWPLOW                                                                                                                                                                   | #9 INVE     | RSION SHANK                                |                 |
| DEPTHS. IF THE INVERSION SHANK IS RECOILED, IT WILL NOT P                                                       | PERFORM CORRECTLY THIS DRAWING IS THE | PROPERTY AGROWPLOW PTY LTD, AND IS SUBLECT TO RETURN                                                                                                                        | ASSEM       | BLY 600 RIGID                              |                 |
| AND CONTINUED USE MAY RESULT IN INCREASED WEAR OR DA                                                            | AIVIAGE TO THE CONTRACTS OF THIS OF   | JBMITTED FOR USE ONLY IN CONNECTION WITH PROPOSALS OR<br>GANISATION UPON THE EXSPRESS CONDITION THAT IT IS NOT TO<br>INDIRECTLY IN ANY WAY DETRIMENTAL TO THE INTERESTES OF |             | SHEET:                                     |                 |
| ASSEMBLY.                                                                                                       |                                       | AGROWPLOW PTY LTD.                                                                                                                                                          | 1           |                                            | T 1 OF2         |
| 1 2                                                                                                             | 3                                     | Δ.                                                                                                                                                                          |             | 5 6                                        |                 |