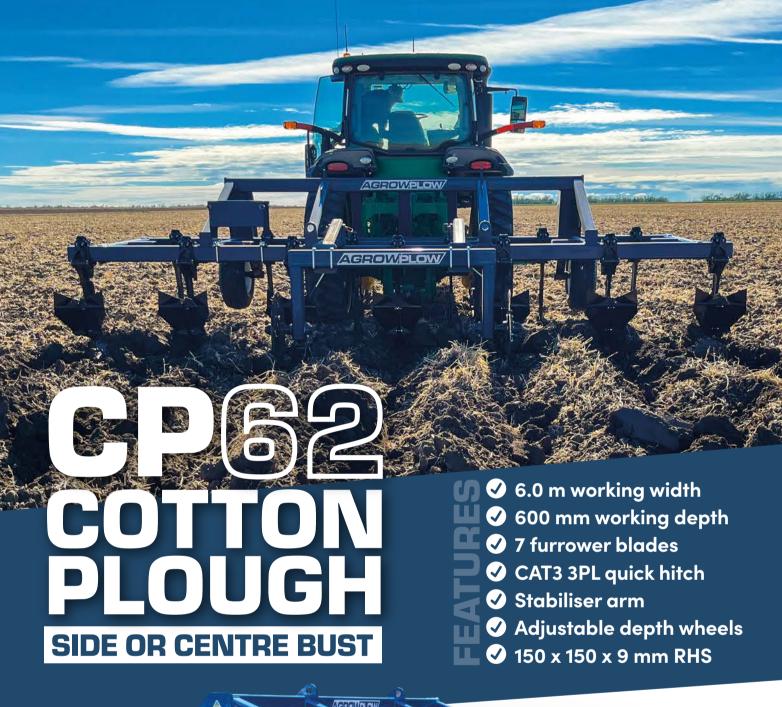

## **CP62 SPECIFICATIONS Working Width** 6.0 m Side or Centre Bust Centre Side **Number of Shanks** 13 19 **Shank Spacing** 500 mm 333.33 mm **Number of Furrows** 7 1000 mm **Furrow spacings Maximum Working Depth** 600 mm **Shank Style** #9 Rigid Assembly **Rigid Shear Pin Breakout** 4,790 kg (10,560 lbs) at blade Frame 150 x 150 x 9 mm RHS No. Toolbars / Spacing 3 / 725 m **Depth Wheels** Dual 11.5/80-15.3 6-stud Bedford Linkage Type CAT3 three point linkage & CAT3 quick hitch **Drawbar Power** 260-390 hp 380-570 hp 6,490 mm (w) x 2,700 mm (d) x 1,730 mm (h) **Transport Dimensions** (with stabiliser: 2,550 mm height) Weight 2,550 kg 2,900 kg **Machine Options** Plough Stabiliser Arm (adds 315 kg) **Furrowers** Shank Options<sup>1</sup> Mulch blades