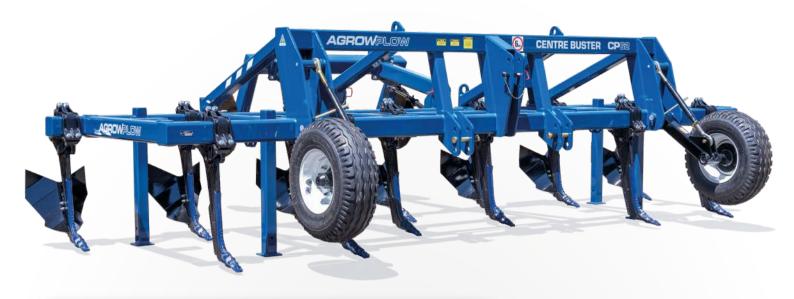

## **CP62 SPECIFICATIONS Working Width** 6.0 m Side or Centre Bust Centre Side **Number of Shanks** 13 19 **Shank Spacing** 500 mm 333.33 mm **Number of Furrows** 7 1000 mm **Furrow spacings Maximum Working Depth** 600 mm **Shank Style** #9 Rigid Assembly **Rigid Shear Pin Breakout** 4,790 kg (10,560 lbs) at blade Frame 150 x 150 x 9 mm RHS No. Toolbars / Spacing 3 / 725 m **Depth Wheels** Dual 11.5/80-15.3 6-stud Bedford Linkage Type CAT3 three point linkage & CAT3 quick hitch **Drawbar Power** 260-390 hp 380-570 hp 6,490 mm (w) x 2,700 mm (d) x 1,730 mm (h) **Transport Dimensions** (with stabiliser: 2,550 mm height) Weight 2,550 kg 2,900 kg **Machine Options** Plough Stabiliser Arm (adds 315 kg) **Furrowers** Shank Options<sup>1</sup> Mulch blades