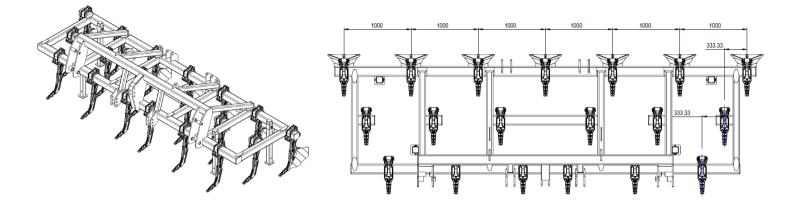

| MODEL                      | CP62 COTTON PLOUGH                                                               |            |
|----------------------------|----------------------------------------------------------------------------------|------------|
| Working Width              | 6.0 m                                                                            |            |
| Side or Centre Bust        | Centre                                                                           | Side       |
| Number of Shanks           | 13                                                                               | 19         |
| Shank Spacing              | 500 mm                                                                           | 333.33 mm  |
| Number of Furrows          | 7                                                                                |            |
| Furrow spacings            | 1000 mm                                                                          |            |
| Maximum Working Depth      | 600 mm                                                                           |            |
| Shank Style                | #9 Rigid Assembly                                                                |            |
| Rigid Shear Pin Breakout   | 4,790 kg (10,560 lbs) at blade                                                   |            |
| Frame                      | 150 x 150 x 9 mm RHS                                                             |            |
| No. Toolbars / Spacing     | 3 / 725 m                                                                        |            |
| Depth Wheels               | Dual 11.5/80-15.3 6-stud Bedford                                                 |            |
| Linkage Type               | CAT3 three point linkage & CAT3 quick hitch                                      |            |
| Drawbar Power              | 260-390 hp                                                                       | 380-570 hp |
| Transport Dimensions       | 6,490 mm (w) x 2,700 mm (d) x 1,730 mm (h)<br>(with stabiliser: 2,550 mm height) |            |
| Weight                     | 2,550 kg                                                                         | 2,900 kg   |
| Machine Options            | Plough Stabiliser Arm (adds 315 kg)                                              |            |
| Shank Options <sup>1</sup> | Furrowers<br>Mulch blades                                                        |            |

Centre Buster: CAT3 6.0 m Tyne Layout