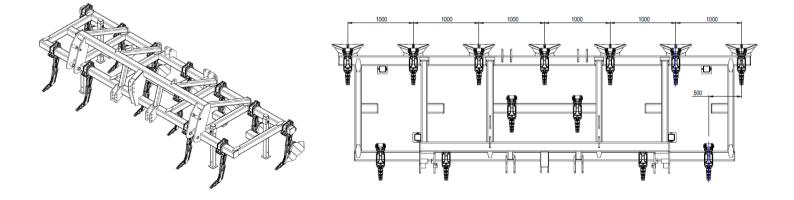

| MODEL                      | CP62 COTTON PLOUGH                                                               |            |
|----------------------------|----------------------------------------------------------------------------------|------------|
| Working Width              | 6.0 m                                                                            |            |
| Side or Centre Bust        | Centre                                                                           | Side       |
| Number of Shanks           | 13                                                                               | 19         |
| Shank Spacing              | 500 mm                                                                           | 333.33 mm  |
| Number of Furrows          | 7                                                                                |            |
| Furrow spacings            | 1000 mm                                                                          |            |
| Maximum Working Depth      | 600 mm                                                                           |            |
| Shank Style                | #9 Rigid Assembly                                                                |            |
| Rigid Shear Pin Breakout   | 4,790 kg (10,560 lbs) at blade                                                   |            |
| Frame                      | 150 x 150 x 9 mm RHS                                                             |            |
| No. Toolbars / Spacing     | 3 / 725 m                                                                        |            |
| Depth Wheels               | Dual 11.5/80-15.3 6-stud Bedford                                                 |            |
| Linkage Type               | CAT3 three point linkage & CAT3 quick hitch                                      |            |
| Drawbar Power              | 260-390 hp                                                                       | 380-570 hp |
| Transport Dimensions       | 6,490 mm (w) x 2,700 mm (d) x 1,730 mm (h)<br>(with stabiliser: 2,550 mm height) |            |
| Weight                     | 2,550 kg                                                                         | 2,900 kg   |
| Machine Options            | Plough Stabiliser Arm (adds 315 kg)                                              |            |
| Shank Options <sup>1</sup> | Furrowers<br>Mulch blades                                                        |            |

Centre Buster: CAT3 6.0 m Tyne Layout