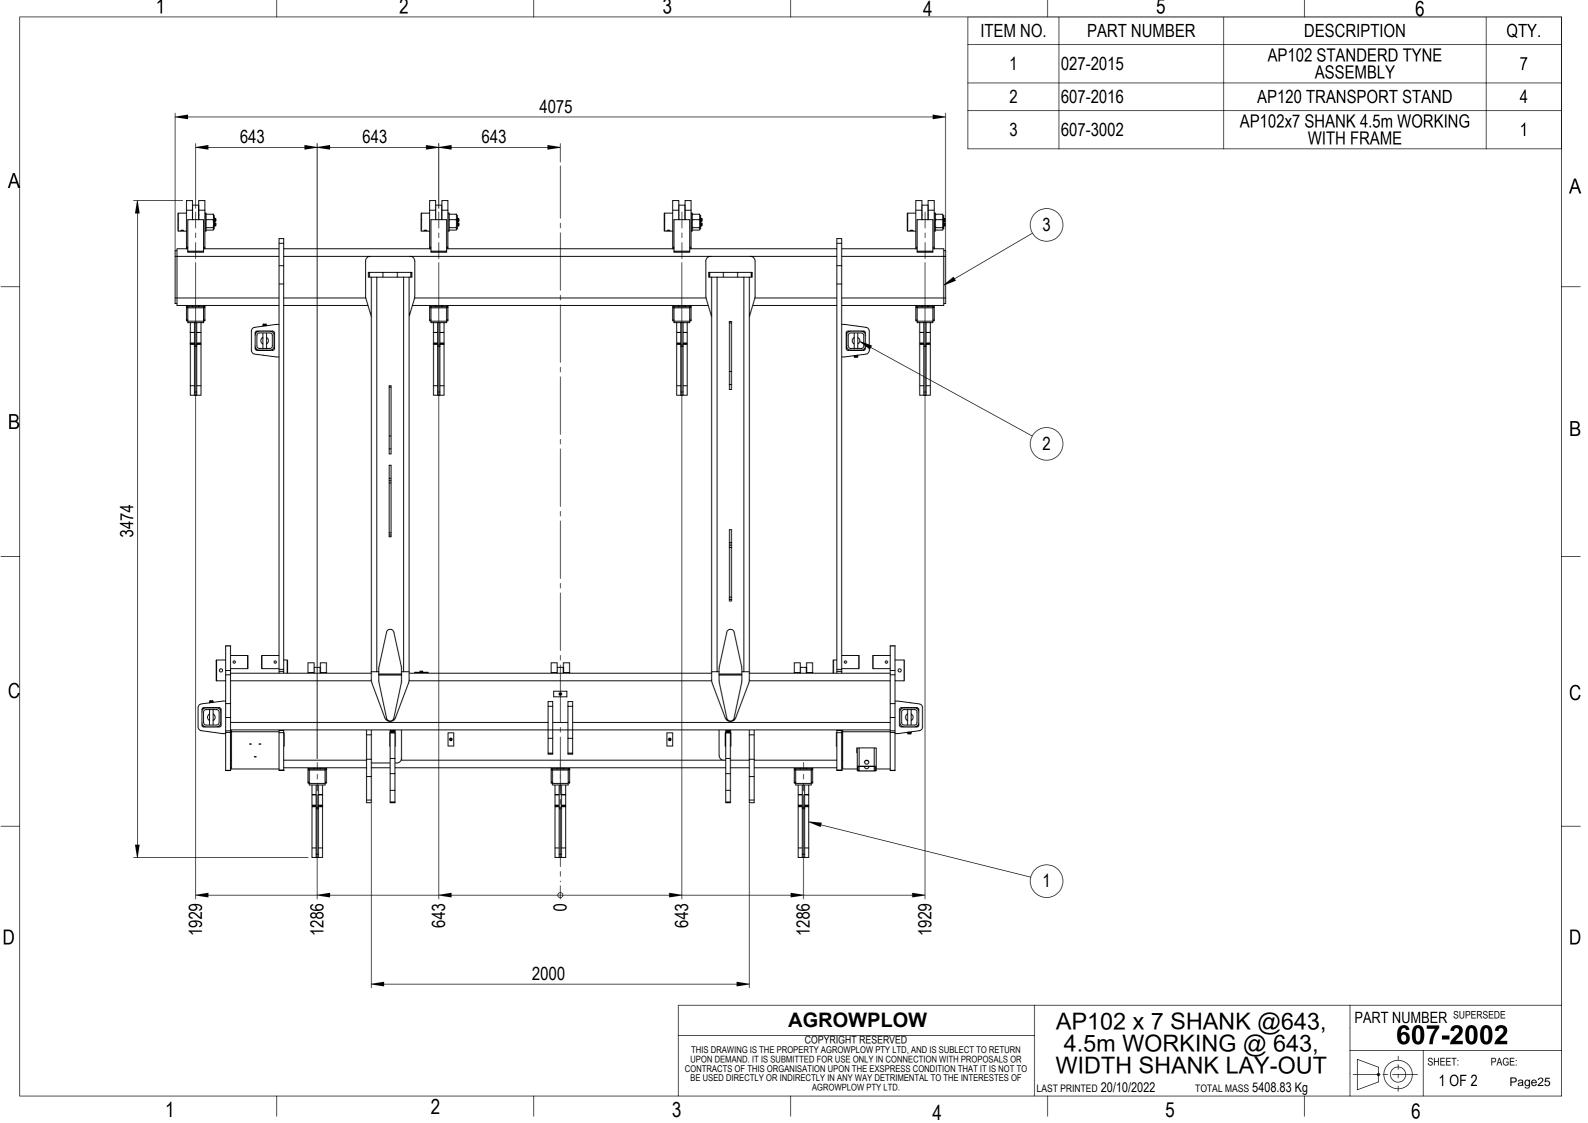

## Table of Content

| <ol> <li>AP102 Plough Assembly</li> <li>1.1.607-1001</li> <li>1.2.607-1002</li> <li>1.3.607-1003</li> <li>1.4.607-1004</li> </ol> | AP102 9 Rows 6m Working Width<br>AP102 7 Rows 4.5m Working Width<br>AP102 5 Rows 3.5m Working Width<br>AP102 7 Rows 5.25m Working Width | PAGE<br>3<br>8<br>13<br>18 |
|-----------------------------------------------------------------------------------------------------------------------------------|-----------------------------------------------------------------------------------------------------------------------------------------|----------------------------|
| 2. Frame and Shank Assy<br>2.1.607-2001<br>2.2.607-2002<br>2.3.607-2003<br>2.4.607-2004                                           | AP102 9 Rows 6m Working Width<br>AP102 7 Rows 4.5m Working Width<br>AP102 5 Rows 3.5m Working Width<br>AP102 7 Rows 5.25m Working Width | 23<br>25<br>27<br>29       |
| 3. A-Frame<br>3.1.607-2010                                                                                                        | AP102 A-Frame                                                                                                                           | 31                         |
| <ul><li>4. Rear Tow Hitch</li><li>4.1.607-2015</li><li>4.2.607-2020</li></ul>                                                     | AP72 Rear Tow Hitch Bridge Stye<br>AP72 rear Tow Hitch single Stem Style                                                                | 32<br>33                   |
| 5. Wheel Arm Assembly 5.1.607-2014 5.2.607-2013                                                                                   | AP72 WHEEL ARM ASSEMBLY LH<br>AP72 WHEEL ARM ASSEMBLY RH                                                                                | 34<br>35                   |
| 6. Toolbox<br>6.1.607-2017                                                                                                        | AP 102 Toolbox                                                                                                                          | 36                         |
| 7. Axle<br>7.1.603-2040                                                                                                           | Stub axles assembly                                                                                                                     | 37                         |
| 8. Hydraulic<br>8.1.607-5001<br>8.2.607-5002<br>8.3.607-5003<br>8.4.607-5004                                                      | AP102 9 Rows 6m Working Width<br>AP102 7 Rows 4.5m Working Width<br>AP102 5 Rows 3.5m Working Width<br>AP102 7 Rows 5.25m Working Width | 38<br>43<br>47<br>51       |