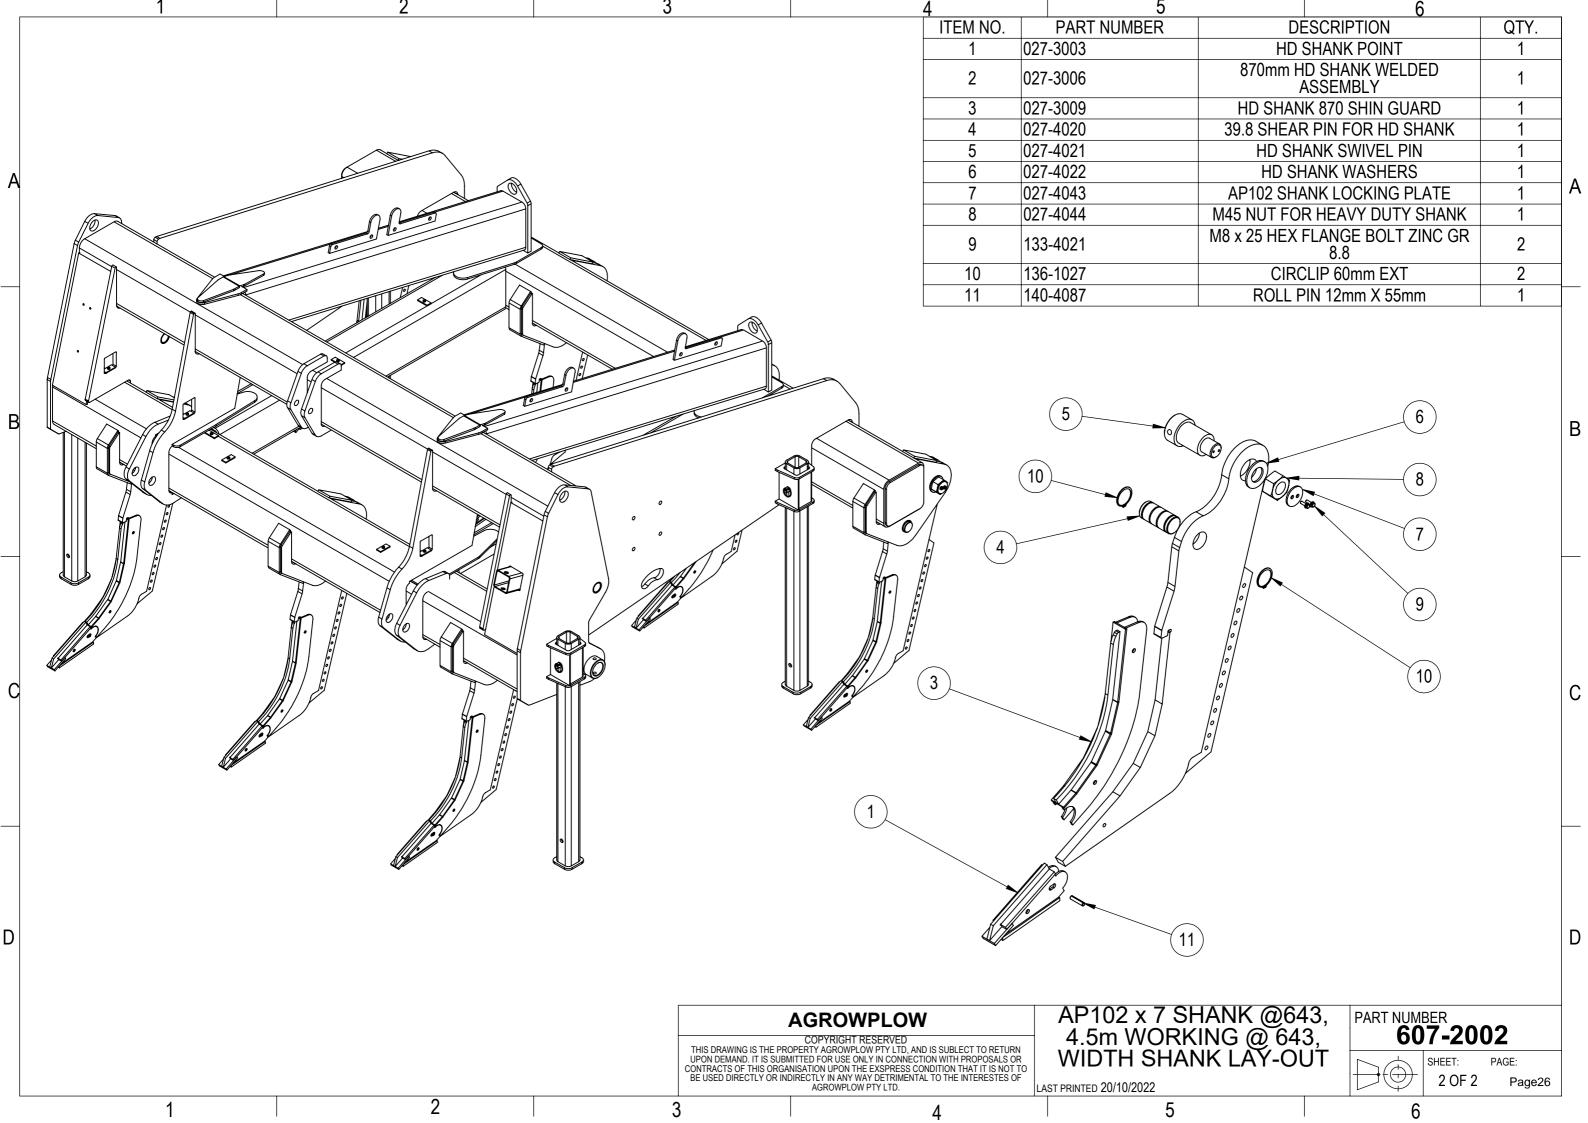

## Table of Content

| <ol> <li>AP102 Plough Assembly</li> <li>1.1.607-1001</li> <li>1.2.607-1002</li> <li>1.3.607-1003</li> <li>1.4.607-1004</li> </ol> | AP102 9 Rows 6m Working Width<br>AP102 7 Rows 4.5m Working Width<br>AP102 5 Rows 3.5m Working Width<br>AP102 7 Rows 5.25m Working Width | PAGE<br>3<br>8<br>13<br>18 |
|-----------------------------------------------------------------------------------------------------------------------------------|-----------------------------------------------------------------------------------------------------------------------------------------|----------------------------|
| 2. Frame and Shank Assy<br>2.1.607-2001<br>2.2.607-2002<br>2.3.607-2003<br>2.4.607-2004                                           | AP102 9 Rows 6m Working Width<br>AP102 7 Rows 4.5m Working Width<br>AP102 5 Rows 3.5m Working Width<br>AP102 7 Rows 5.25m Working Width | 23<br>25<br>27<br>29       |
| 3. A-Frame<br>3.1.607-2010                                                                                                        | AP102 A-Frame                                                                                                                           | 31                         |
| <ul><li>4. Rear Tow Hitch</li><li>4.1.607-2015</li><li>4.2.607-2020</li></ul>                                                     | AP72 Rear Tow Hitch Bridge Stye<br>AP72 rear Tow Hitch single Stem Style                                                                | 32<br>33                   |
| 5. Wheel Arm Assembly 5.1.607-2014 5.2.607-2013                                                                                   | AP72 WHEEL ARM ASSEMBLY LH<br>AP72 WHEEL ARM ASSEMBLY RH                                                                                | 34<br>35                   |
| 6. Toolbox<br>6.1.607-2017                                                                                                        | AP 102 Toolbox                                                                                                                          | 36                         |
| 7. Axle<br>7.1.603-2040                                                                                                           | Stub axles assembly                                                                                                                     | 37                         |
| 8. Hydraulic<br>8.1.607-5001<br>8.2.607-5002<br>8.3.607-5003<br>8.4.607-5004                                                      | AP102 9 Rows 6m Working Width<br>AP102 7 Rows 4.5m Working Width<br>AP102 5 Rows 3.5m Working Width<br>AP102 7 Rows 5.25m Working Width | 38<br>43<br>47<br>51       |