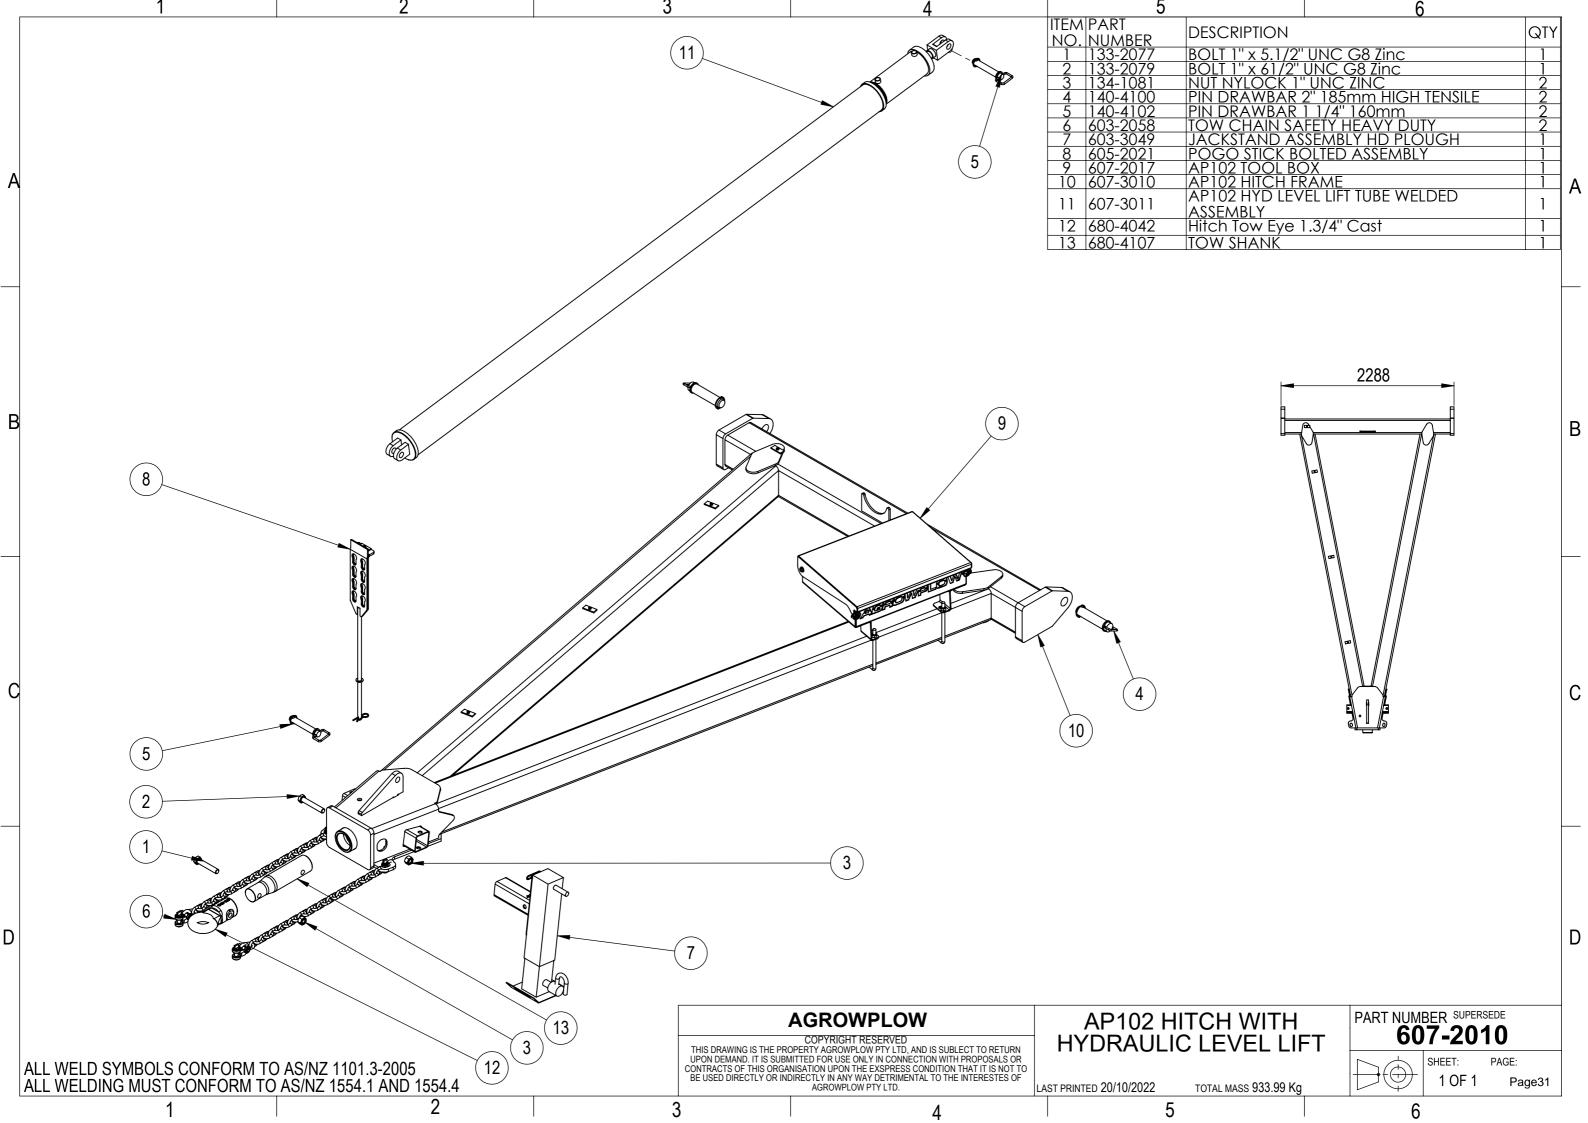

## Table of Content

| <ol> <li>AP102 Plough Assembly</li> <li>1.1.607-1001</li> <li>1.2.607-1002</li> <li>1.3.607-1003</li> <li>1.4.607-1004</li> </ol> | AP102 9 Rows 6m Working Width<br>AP102 7 Rows 4.5m Working Width<br>AP102 5 Rows 3.5m Working Width<br>AP102 7 Rows 5.25m Working Width | PAGE<br>3<br>8<br>13<br>18 |
|-----------------------------------------------------------------------------------------------------------------------------------|-----------------------------------------------------------------------------------------------------------------------------------------|----------------------------|
| 2. Frame and Shank Assy<br>2.1.607-2001<br>2.2.607-2002<br>2.3.607-2003<br>2.4.607-2004                                           | AP102 9 Rows 6m Working Width<br>AP102 7 Rows 4.5m Working Width<br>AP102 5 Rows 3.5m Working Width<br>AP102 7 Rows 5.25m Working Width | 23<br>25<br>27<br>29       |
| 3. A-Frame<br>3.1.607-2010                                                                                                        | AP102 A-Frame                                                                                                                           | 31                         |
| <ul><li>4. Rear Tow Hitch</li><li>4.1.607-2015</li><li>4.2.607-2020</li></ul>                                                     | AP72 Rear Tow Hitch Bridge Stye<br>AP72 rear Tow Hitch single Stem Style                                                                | 32<br>33                   |
| 5. Wheel Arm Assembly 5.1.607-2014 5.2.607-2013                                                                                   | AP72 WHEEL ARM ASSEMBLY LH<br>AP72 WHEEL ARM ASSEMBLY RH                                                                                | 34<br>35                   |
| 6. Toolbox<br>6.1.607-2017                                                                                                        | AP 102 Toolbox                                                                                                                          | 36                         |
| 7. Axle<br>7.1.603-2040                                                                                                           | Stub axles assembly                                                                                                                     | 37                         |
| 8. Hydraulic<br>8.1.607-5001<br>8.2.607-5002<br>8.3.607-5003<br>8.4.607-5004                                                      | AP102 9 Rows 6m Working Width<br>AP102 7 Rows 4.5m Working Width<br>AP102 5 Rows 3.5m Working Width<br>AP102 7 Rows 5.25m Working Width | 38<br>43<br>47<br>51       |