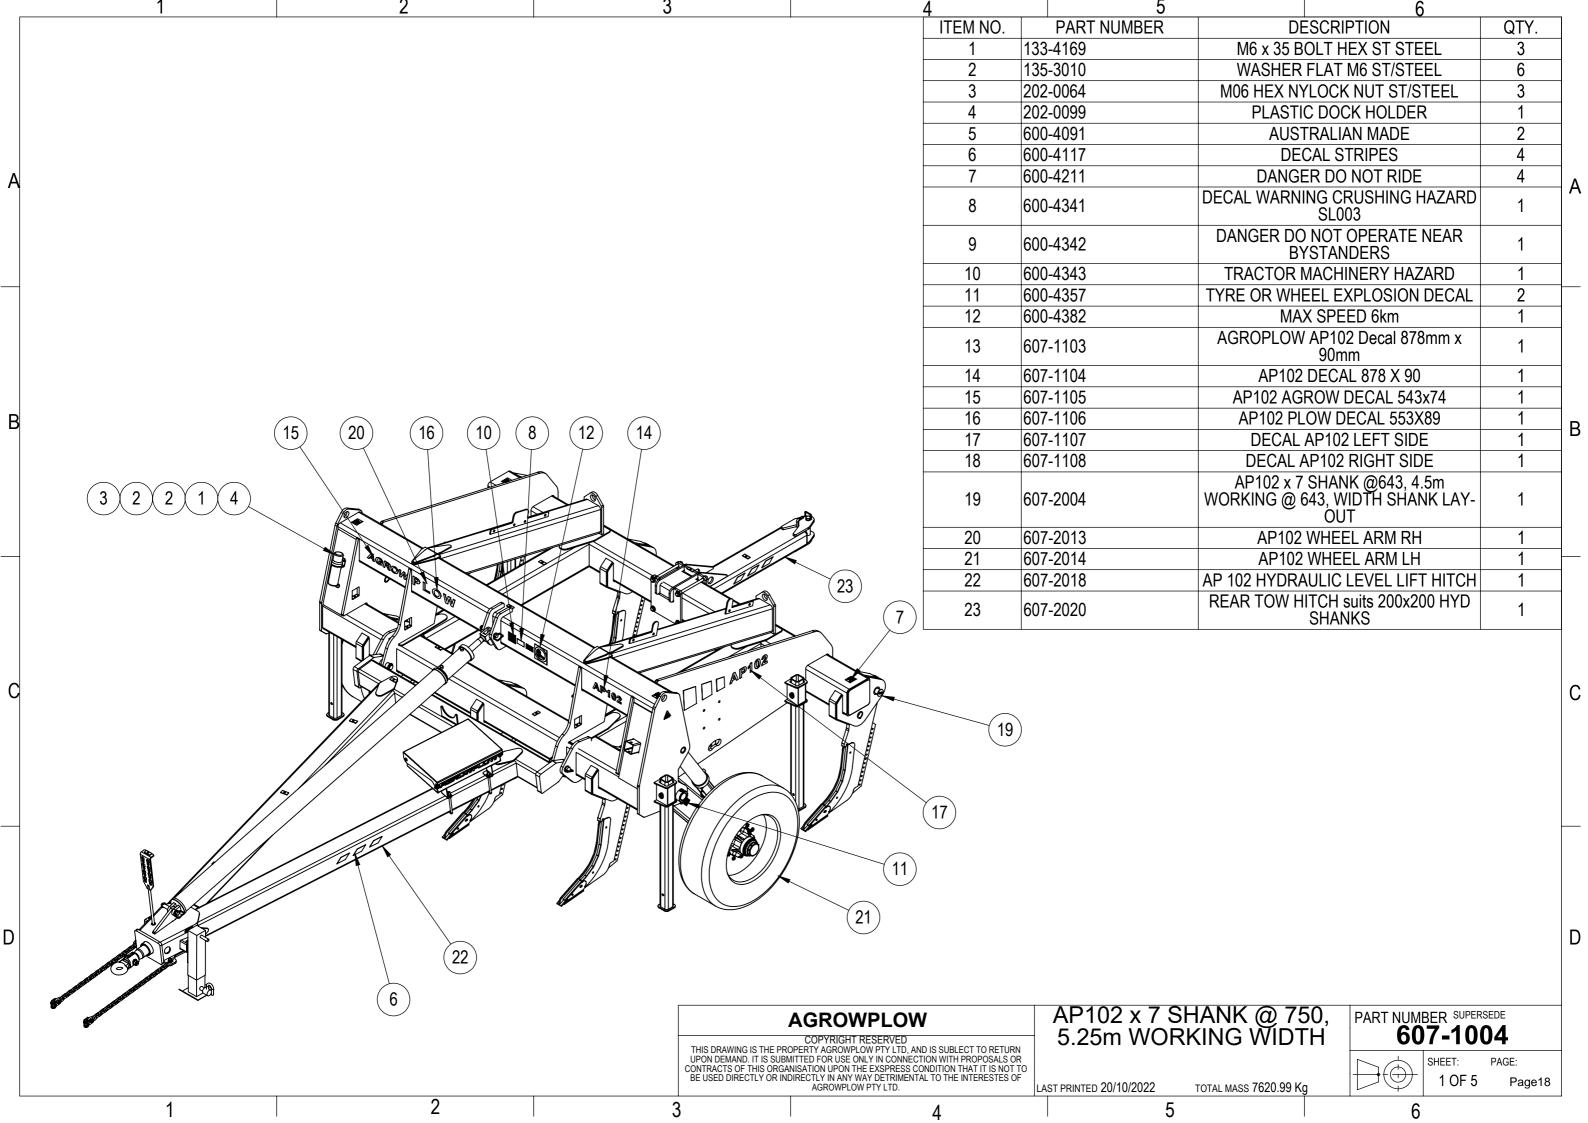

## Table of Content

| <ol> <li>AP102 Plough Assembly</li> <li>1.1.607-1001</li> <li>1.2.607-1002</li> <li>1.3.607-1003</li> <li>1.4.607-1004</li> </ol> | AP102 9 Rows 6m Working Width<br>AP102 7 Rows 4.5m Working Width<br>AP102 5 Rows 3.5m Working Width<br>AP102 7 Rows 5.25m Working Width | PAGE<br>3<br>8<br>13<br>18 |
|-----------------------------------------------------------------------------------------------------------------------------------|-----------------------------------------------------------------------------------------------------------------------------------------|----------------------------|
| 2. Frame and Shank Assy<br>2.1.607-2001<br>2.2.607-2002<br>2.3.607-2003<br>2.4.607-2004                                           | AP102 9 Rows 6m Working Width<br>AP102 7 Rows 4.5m Working Width<br>AP102 5 Rows 3.5m Working Width<br>AP102 7 Rows 5.25m Working Width | 23<br>25<br>27<br>29       |
| 3. A-Frame<br>3.1.607-2010                                                                                                        | AP102 A-Frame                                                                                                                           | 31                         |
| <ul><li>4. Rear Tow Hitch</li><li>4.1.607-2015</li><li>4.2.607-2020</li></ul>                                                     | AP72 Rear Tow Hitch Bridge Stye<br>AP72 rear Tow Hitch single Stem Style                                                                | 32<br>33                   |
| 5. Wheel Arm Assembly 5.1.607-2014 5.2.607-2013                                                                                   | AP72 WHEEL ARM ASSEMBLY LH<br>AP72 WHEEL ARM ASSEMBLY RH                                                                                | 34<br>35                   |
| 6. Toolbox<br>6.1.607-2017                                                                                                        | AP 102 Toolbox                                                                                                                          | 36                         |
| 7. Axle<br>7.1.603-2040                                                                                                           | Stub axles assembly                                                                                                                     | 37                         |
| 8. Hydraulic<br>8.1.607-5001<br>8.2.607-5002<br>8.3.607-5003<br>8.4.607-5004                                                      | AP102 9 Rows 6m Working Width<br>AP102 7 Rows 4.5m Working Width<br>AP102 5 Rows 3.5m Working Width<br>AP102 7 Rows 5.25m Working Width | 38<br>43<br>47<br>51       |