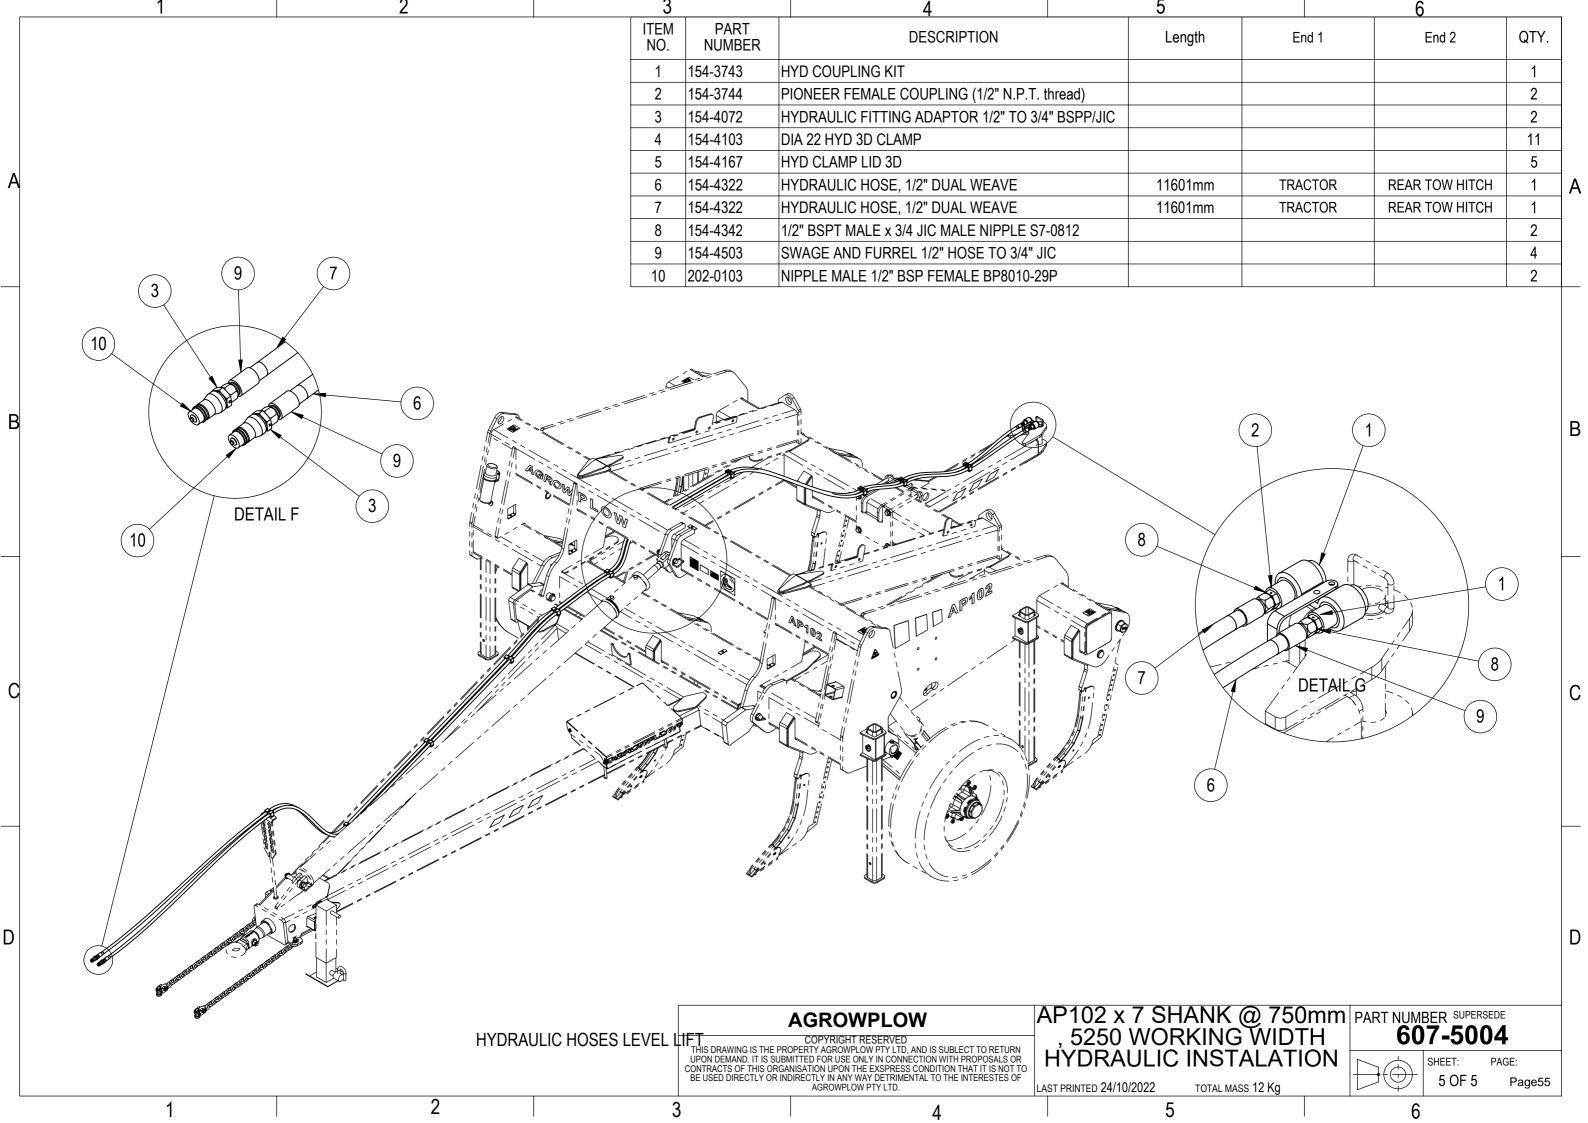

## Table of Content

| <ol> <li>AP102 Plough Assembly</li> <li>1.1.607-1001</li> <li>1.2.607-1002</li> <li>1.3.607-1003</li> <li>1.4.607-1004</li> </ol> | AP102 9 Rows 6m Working Width<br>AP102 7 Rows 4.5m Working Width<br>AP102 5 Rows 3.5m Working Width<br>AP102 7 Rows 5.25m Working Width | PAGE<br>3<br>8<br>13<br>18 |
|-----------------------------------------------------------------------------------------------------------------------------------|-----------------------------------------------------------------------------------------------------------------------------------------|----------------------------|
| 2. Frame and Shank Assy<br>2.1.607-2001<br>2.2.607-2002<br>2.3.607-2003<br>2.4.607-2004                                           | AP102 9 Rows 6m Working Width<br>AP102 7 Rows 4.5m Working Width<br>AP102 5 Rows 3.5m Working Width<br>AP102 7 Rows 5.25m Working Width | 23<br>25<br>27<br>29       |
| 3. A-Frame<br>3.1.607-2010                                                                                                        | AP102 A-Frame                                                                                                                           | 31                         |
| <ul><li>4. Rear Tow Hitch</li><li>4.1.607-2015</li><li>4.2.607-2020</li></ul>                                                     | AP72 Rear Tow Hitch Bridge Stye<br>AP72 rear Tow Hitch single Stem Style                                                                | 32<br>33                   |
| 5. Wheel Arm Assembly 5.1.607-2014 5.2.607-2013                                                                                   | AP72 WHEEL ARM ASSEMBLY LH<br>AP72 WHEEL ARM ASSEMBLY RH                                                                                | 34<br>35                   |
| 6. Toolbox<br>6.1.607-2017                                                                                                        | AP 102 Toolbox                                                                                                                          | 36                         |
| 7. Axle<br>7.1.603-2040                                                                                                           | Stub axles assembly                                                                                                                     | 37                         |
| 8. Hydraulic<br>8.1.607-5001<br>8.2.607-5002<br>8.3.607-5003<br>8.4.607-5004                                                      | AP102 9 Rows 6m Working Width<br>AP102 7 Rows 4.5m Working Width<br>AP102 5 Rows 3.5m Working Width<br>AP102 7 Rows 5.25m Working Width | 38<br>43<br>47<br>51       |