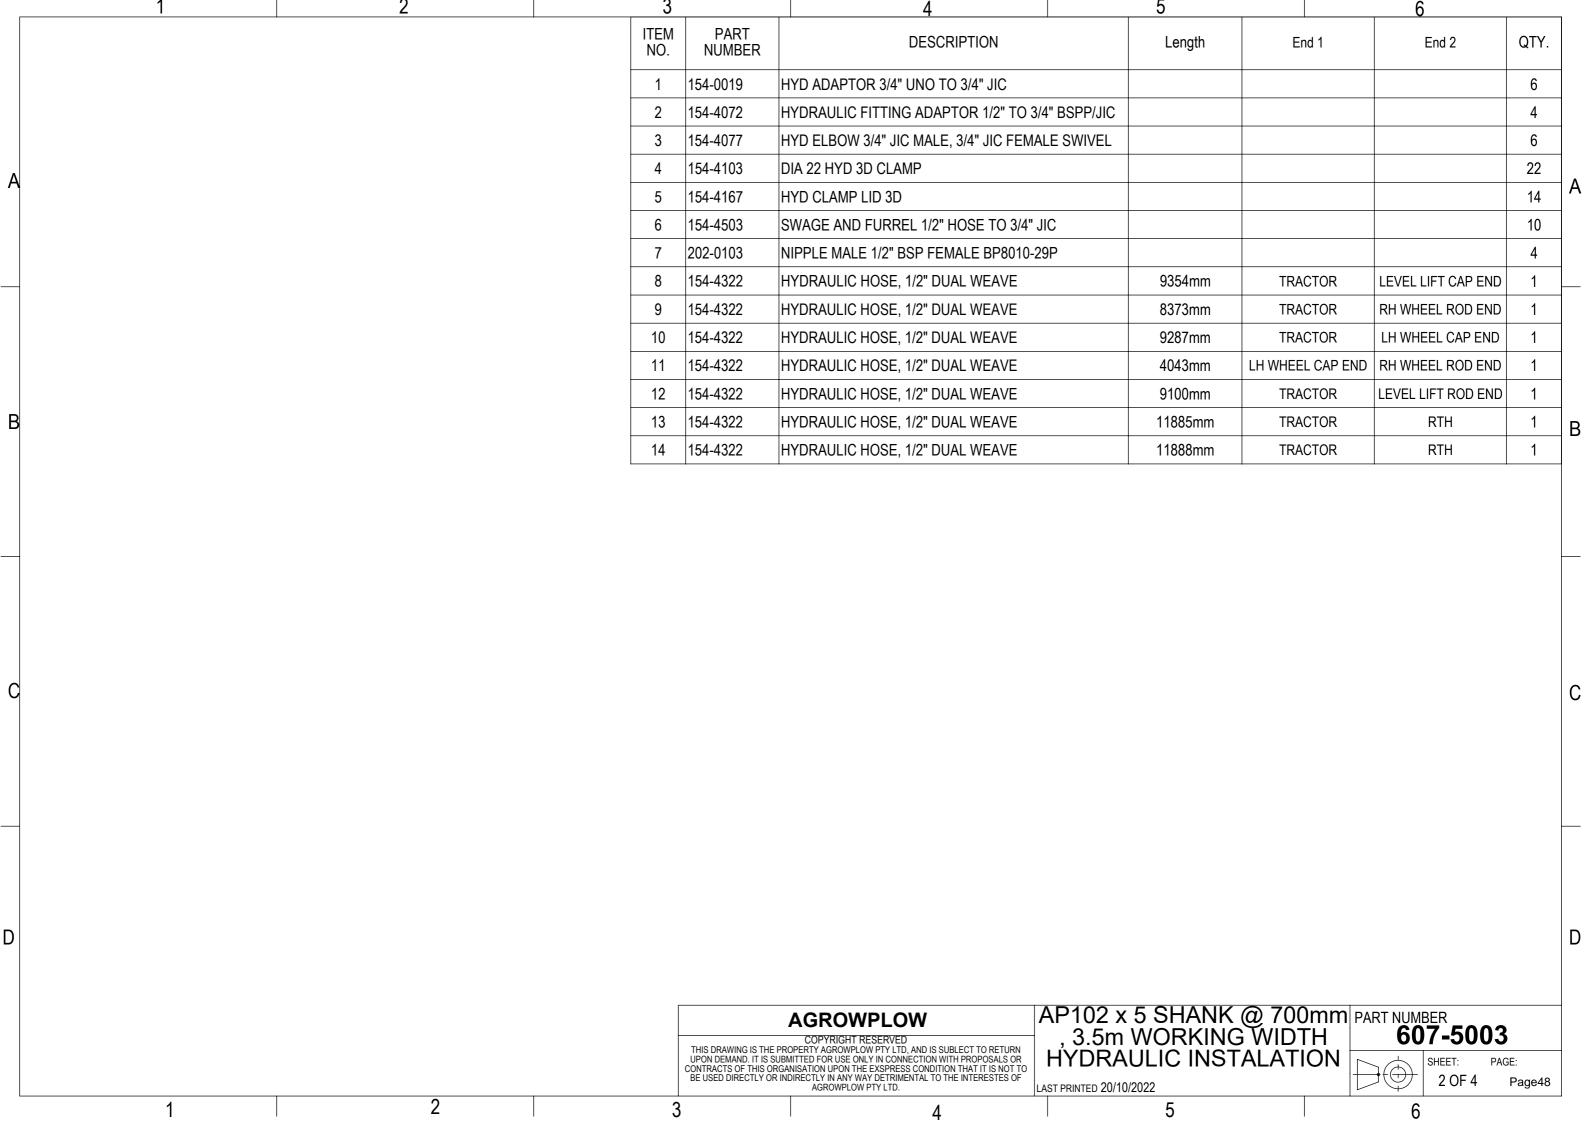

## Table of Content

| <ol> <li>AP102 Plough Assembly</li> <li>1.1.607-1001</li> <li>1.2.607-1002</li> <li>1.3.607-1003</li> <li>1.4.607-1004</li> </ol> | AP102 9 Rows 6m Working Width<br>AP102 7 Rows 4.5m Working Width<br>AP102 5 Rows 3.5m Working Width<br>AP102 7 Rows 5.25m Working Width | PAGE<br>3<br>8<br>13<br>18 |
|-----------------------------------------------------------------------------------------------------------------------------------|-----------------------------------------------------------------------------------------------------------------------------------------|----------------------------|
| 2. Frame and Shank Assy<br>2.1.607-2001<br>2.2.607-2002<br>2.3.607-2003<br>2.4.607-2004                                           | AP102 9 Rows 6m Working Width<br>AP102 7 Rows 4.5m Working Width<br>AP102 5 Rows 3.5m Working Width<br>AP102 7 Rows 5.25m Working Width | 23<br>25<br>27<br>29       |
| 3. A-Frame<br>3.1.607-2010                                                                                                        | AP102 A-Frame                                                                                                                           | 31                         |
| <ul><li>4. Rear Tow Hitch</li><li>4.1.607-2015</li><li>4.2.607-2020</li></ul>                                                     | AP72 Rear Tow Hitch Bridge Stye<br>AP72 rear Tow Hitch single Stem Style                                                                | 32<br>33                   |
| 5. Wheel Arm Assembly 5.1.607-2014 5.2.607-2013                                                                                   | AP72 WHEEL ARM ASSEMBLY LH<br>AP72 WHEEL ARM ASSEMBLY RH                                                                                | 34<br>35                   |
| 6. Toolbox<br>6.1.607-2017                                                                                                        | AP 102 Toolbox                                                                                                                          | 36                         |
| 7. Axle<br>7.1.603-2040                                                                                                           | Stub axles assembly                                                                                                                     | 37                         |
| 8. Hydraulic<br>8.1.607-5001<br>8.2.607-5002<br>8.3.607-5003<br>8.4.607-5004                                                      | AP102 9 Rows 6m Working Width<br>AP102 7 Rows 4.5m Working Width<br>AP102 5 Rows 3.5m Working Width<br>AP102 7 Rows 5.25m Working Width | 38<br>43<br>47<br>51       |