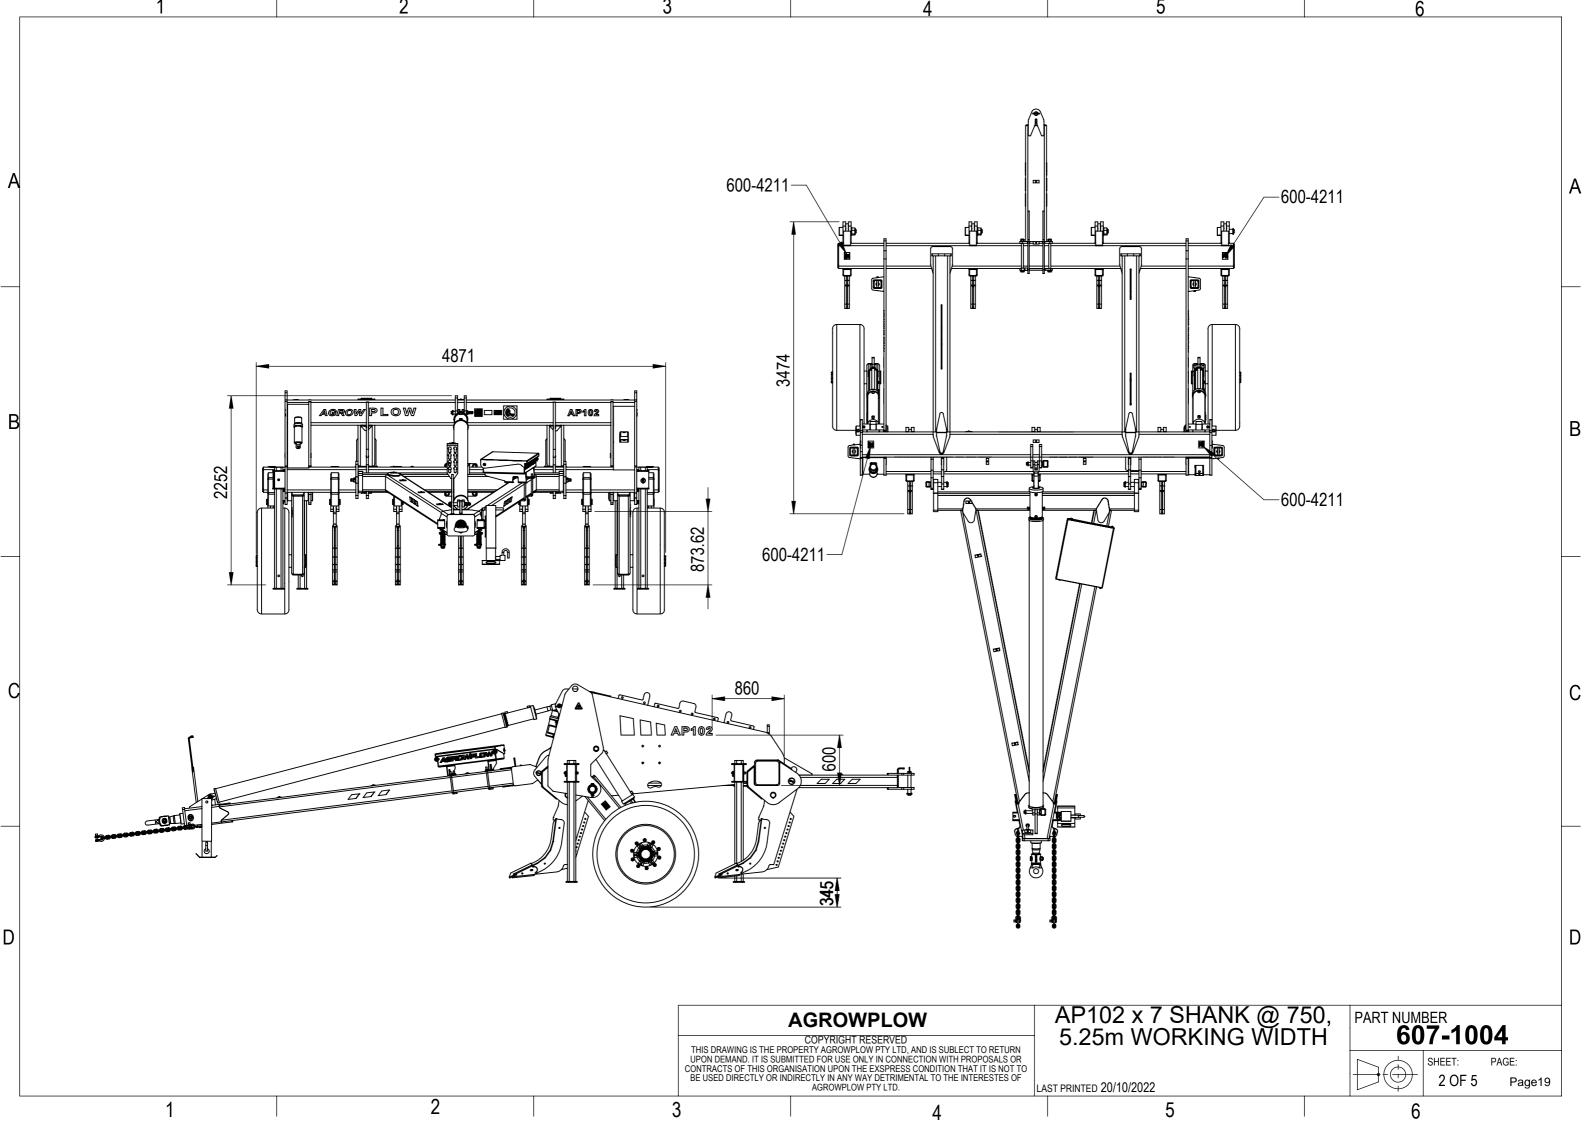

## Table of Content

| <ol> <li>AP102 Plough Assembly</li> <li>1.1.607-1001</li> <li>1.2.607-1002</li> <li>1.3.607-1003</li> <li>1.4.607-1004</li> </ol> | AP102 9 Rows 6m Working Width<br>AP102 7 Rows 4.5m Working Width<br>AP102 5 Rows 3.5m Working Width<br>AP102 7 Rows 5.25m Working Width | PAGE<br>3<br>8<br>13<br>18 |
|-----------------------------------------------------------------------------------------------------------------------------------|-----------------------------------------------------------------------------------------------------------------------------------------|----------------------------|
| 2. Frame and Shank Assy<br>2.1.607-2001<br>2.2.607-2002<br>2.3.607-2003<br>2.4.607-2004                                           | AP102 9 Rows 6m Working Width<br>AP102 7 Rows 4.5m Working Width<br>AP102 5 Rows 3.5m Working Width<br>AP102 7 Rows 5.25m Working Width | 23<br>25<br>27<br>29       |
| 3. A-Frame<br>3.1.607-2010                                                                                                        | AP102 A-Frame                                                                                                                           | 31                         |
| <ul><li>4. Rear Tow Hitch</li><li>4.1.607-2015</li><li>4.2.607-2020</li></ul>                                                     | AP72 Rear Tow Hitch Bridge Stye<br>AP72 rear Tow Hitch single Stem Style                                                                | 32<br>33                   |
| 5. Wheel Arm Assembly 5.1.607-2014 5.2.607-2013                                                                                   | AP72 WHEEL ARM ASSEMBLY LH<br>AP72 WHEEL ARM ASSEMBLY RH                                                                                | 34<br>35                   |
| 6. Toolbox<br>6.1.607-2017                                                                                                        | AP 102 Toolbox                                                                                                                          | 36                         |
| 7. Axle<br>7.1.603-2040                                                                                                           | Stub axles assembly                                                                                                                     | 37                         |
| 8. Hydraulic<br>8.1.607-5001<br>8.2.607-5002<br>8.3.607-5003<br>8.4.607-5004                                                      | AP102 9 Rows 6m Working Width<br>AP102 7 Rows 4.5m Working Width<br>AP102 5 Rows 3.5m Working Width<br>AP102 7 Rows 5.25m Working Width | 38<br>43<br>47<br>51       |