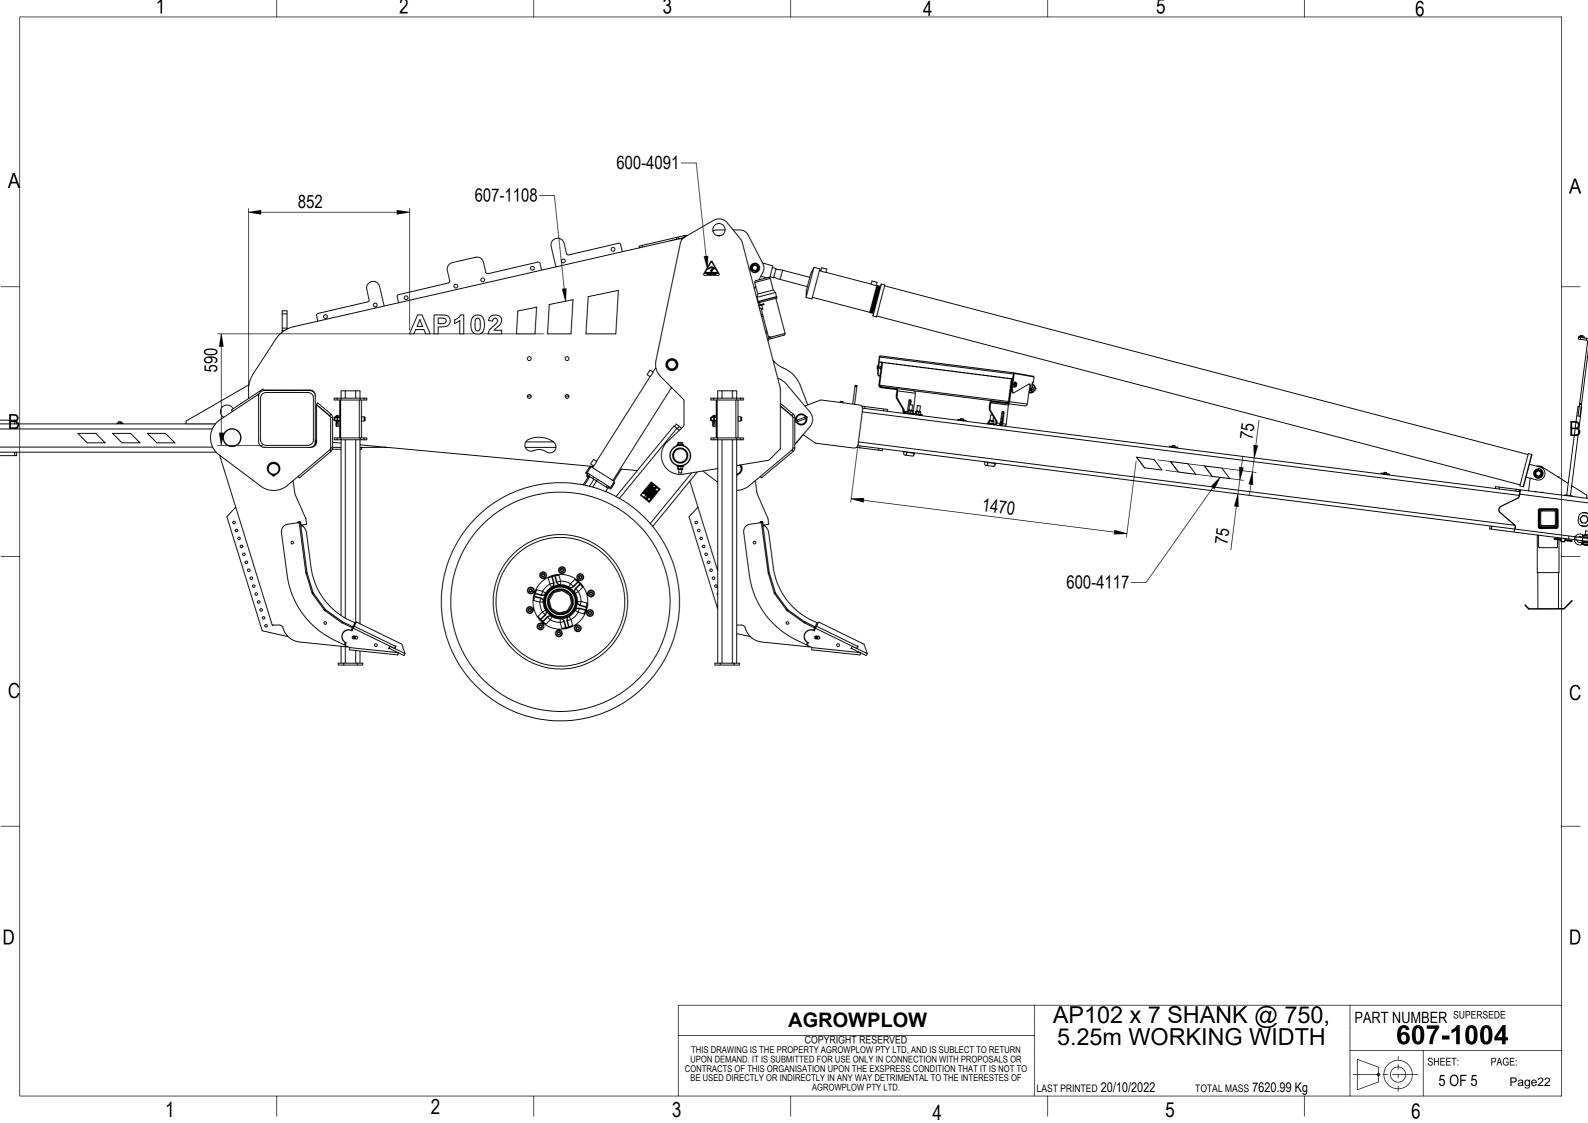

## Table of Content

| <ol> <li>AP102 Plough Assembly</li> <li>1.1.607-1001</li> <li>1.2.607-1002</li> <li>1.3.607-1003</li> <li>1.4.607-1004</li> </ol> | AP102 9 Rows 6m Working Width<br>AP102 7 Rows 4.5m Working Width<br>AP102 5 Rows 3.5m Working Width<br>AP102 7 Rows 5.25m Working Width | PAGE<br>3<br>8<br>13<br>18 |
|-----------------------------------------------------------------------------------------------------------------------------------|-----------------------------------------------------------------------------------------------------------------------------------------|----------------------------|
| 2. Frame and Shank Assy<br>2.1.607-2001<br>2.2.607-2002<br>2.3.607-2003<br>2.4.607-2004                                           | AP102 9 Rows 6m Working Width<br>AP102 7 Rows 4.5m Working Width<br>AP102 5 Rows 3.5m Working Width<br>AP102 7 Rows 5.25m Working Width | 23<br>25<br>27<br>29       |
| 3. A-Frame<br>3.1.607-2010                                                                                                        | AP102 A-Frame                                                                                                                           | 31                         |
| <ul><li>4. Rear Tow Hitch</li><li>4.1.607-2015</li><li>4.2.607-2020</li></ul>                                                     | AP72 Rear Tow Hitch Bridge Stye<br>AP72 rear Tow Hitch single Stem Style                                                                | 32<br>33                   |
| 5. Wheel Arm Assembly 5.1.607-2014 5.2.607-2013                                                                                   | AP72 WHEEL ARM ASSEMBLY LH<br>AP72 WHEEL ARM ASSEMBLY RH                                                                                | 34<br>35                   |
| 6. Toolbox<br>6.1.607-2017                                                                                                        | AP 102 Toolbox                                                                                                                          | 36                         |
| 7. Axle<br>7.1.603-2040                                                                                                           | Stub axles assembly                                                                                                                     | 37                         |
| 8. Hydraulic<br>8.1.607-5001<br>8.2.607-5002<br>8.3.607-5003<br>8.4.607-5004                                                      | AP102 9 Rows 6m Working Width<br>AP102 7 Rows 4.5m Working Width<br>AP102 5 Rows 3.5m Working Width<br>AP102 7 Rows 5.25m Working Width | 38<br>43<br>47<br>51       |