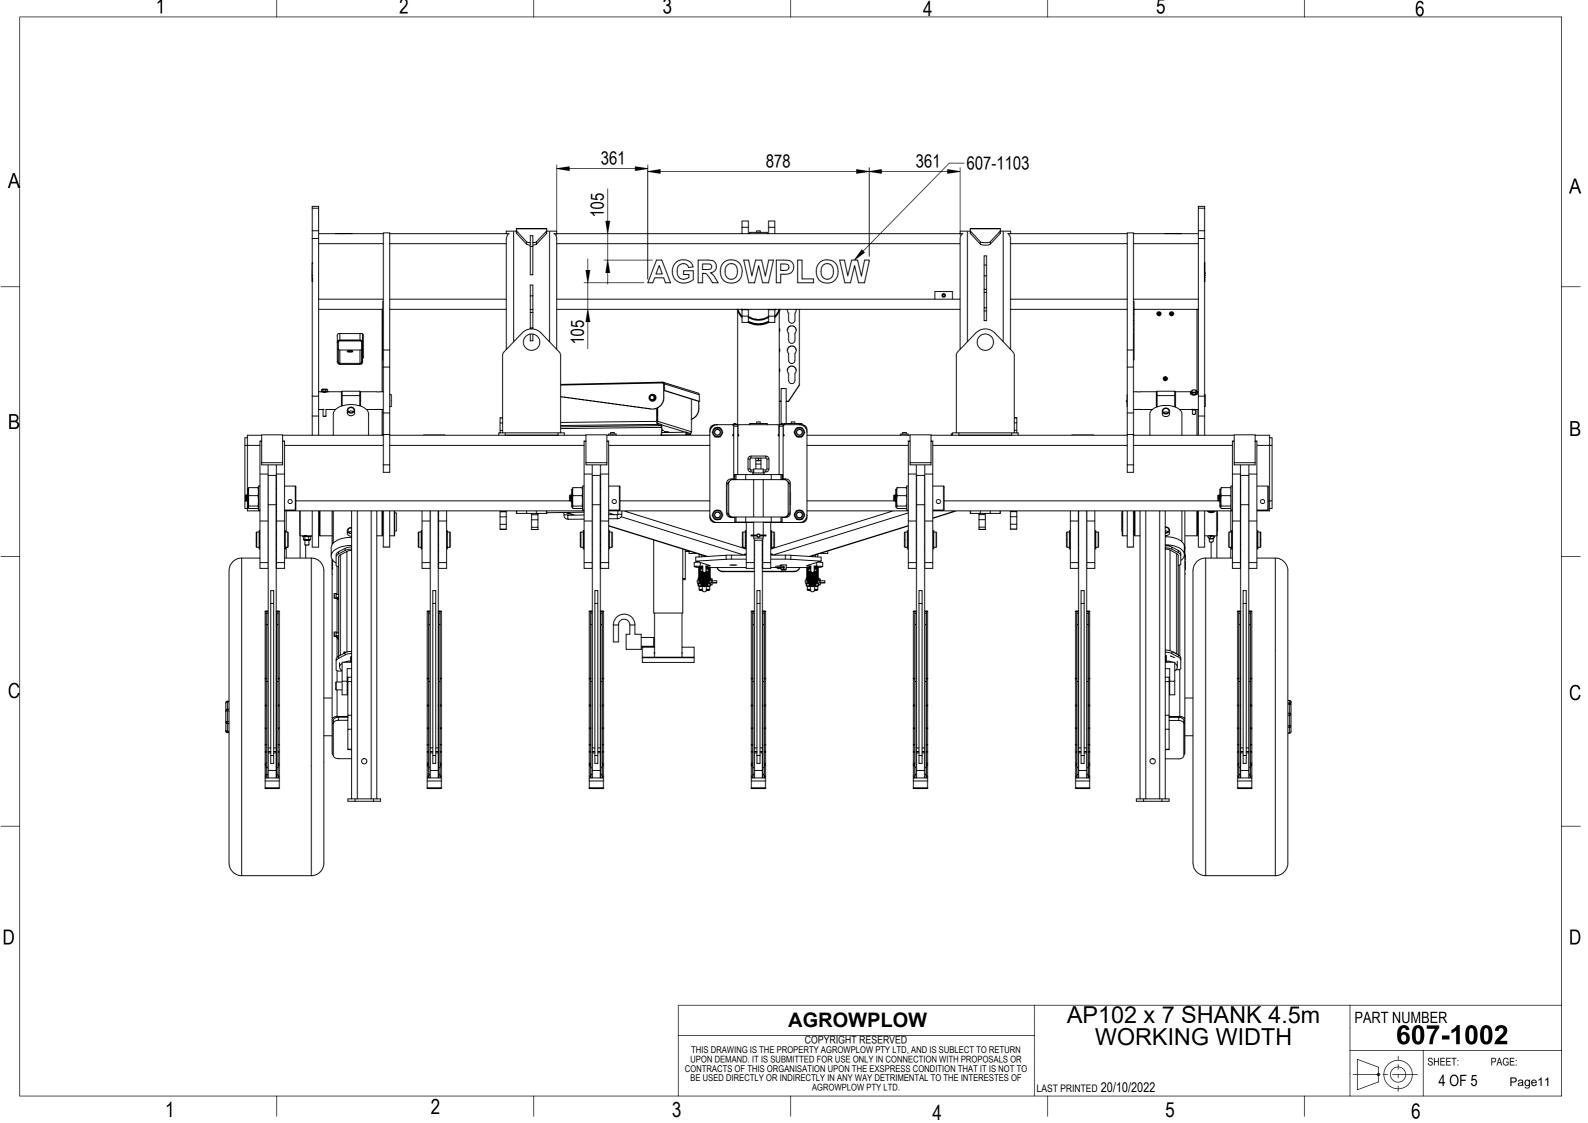

## Table of Content

| <ol> <li>AP102 Plough Assembly</li> <li>1.1.607-1001</li> <li>1.2.607-1002</li> <li>1.3.607-1003</li> <li>1.4.607-1004</li> </ol> | AP102 9 Rows 6m Working Width<br>AP102 7 Rows 4.5m Working Width<br>AP102 5 Rows 3.5m Working Width<br>AP102 7 Rows 5.25m Working Width | PAGE<br>3<br>8<br>13<br>18 |
|-----------------------------------------------------------------------------------------------------------------------------------|-----------------------------------------------------------------------------------------------------------------------------------------|----------------------------|
| 2. Frame and Shank Assy<br>2.1.607-2001<br>2.2.607-2002<br>2.3.607-2003<br>2.4.607-2004                                           | AP102 9 Rows 6m Working Width<br>AP102 7 Rows 4.5m Working Width<br>AP102 5 Rows 3.5m Working Width<br>AP102 7 Rows 5.25m Working Width | 23<br>25<br>27<br>29       |
| 3. A-Frame<br>3.1.607-2010                                                                                                        | AP102 A-Frame                                                                                                                           | 31                         |
| <ul><li>4. Rear Tow Hitch</li><li>4.1.607-2015</li><li>4.2.607-2020</li></ul>                                                     | AP72 Rear Tow Hitch Bridge Stye<br>AP72 rear Tow Hitch single Stem Style                                                                | 32<br>33                   |
| 5. Wheel Arm Assembly 5.1.607-2014 5.2.607-2013                                                                                   | AP72 WHEEL ARM ASSEMBLY LH<br>AP72 WHEEL ARM ASSEMBLY RH                                                                                | 34<br>35                   |
| 6. Toolbox<br>6.1.607-2017                                                                                                        | AP 102 Toolbox                                                                                                                          | 36                         |
| 7. Axle<br>7.1.603-2040                                                                                                           | Stub axles assembly                                                                                                                     | 37                         |
| 8. Hydraulic<br>8.1.607-5001<br>8.2.607-5002<br>8.3.607-5003<br>8.4.607-5004                                                      | AP102 9 Rows 6m Working Width<br>AP102 7 Rows 4.5m Working Width<br>AP102 5 Rows 3.5m Working Width<br>AP102 7 Rows 5.25m Working Width | 38<br>43<br>47<br>51       |