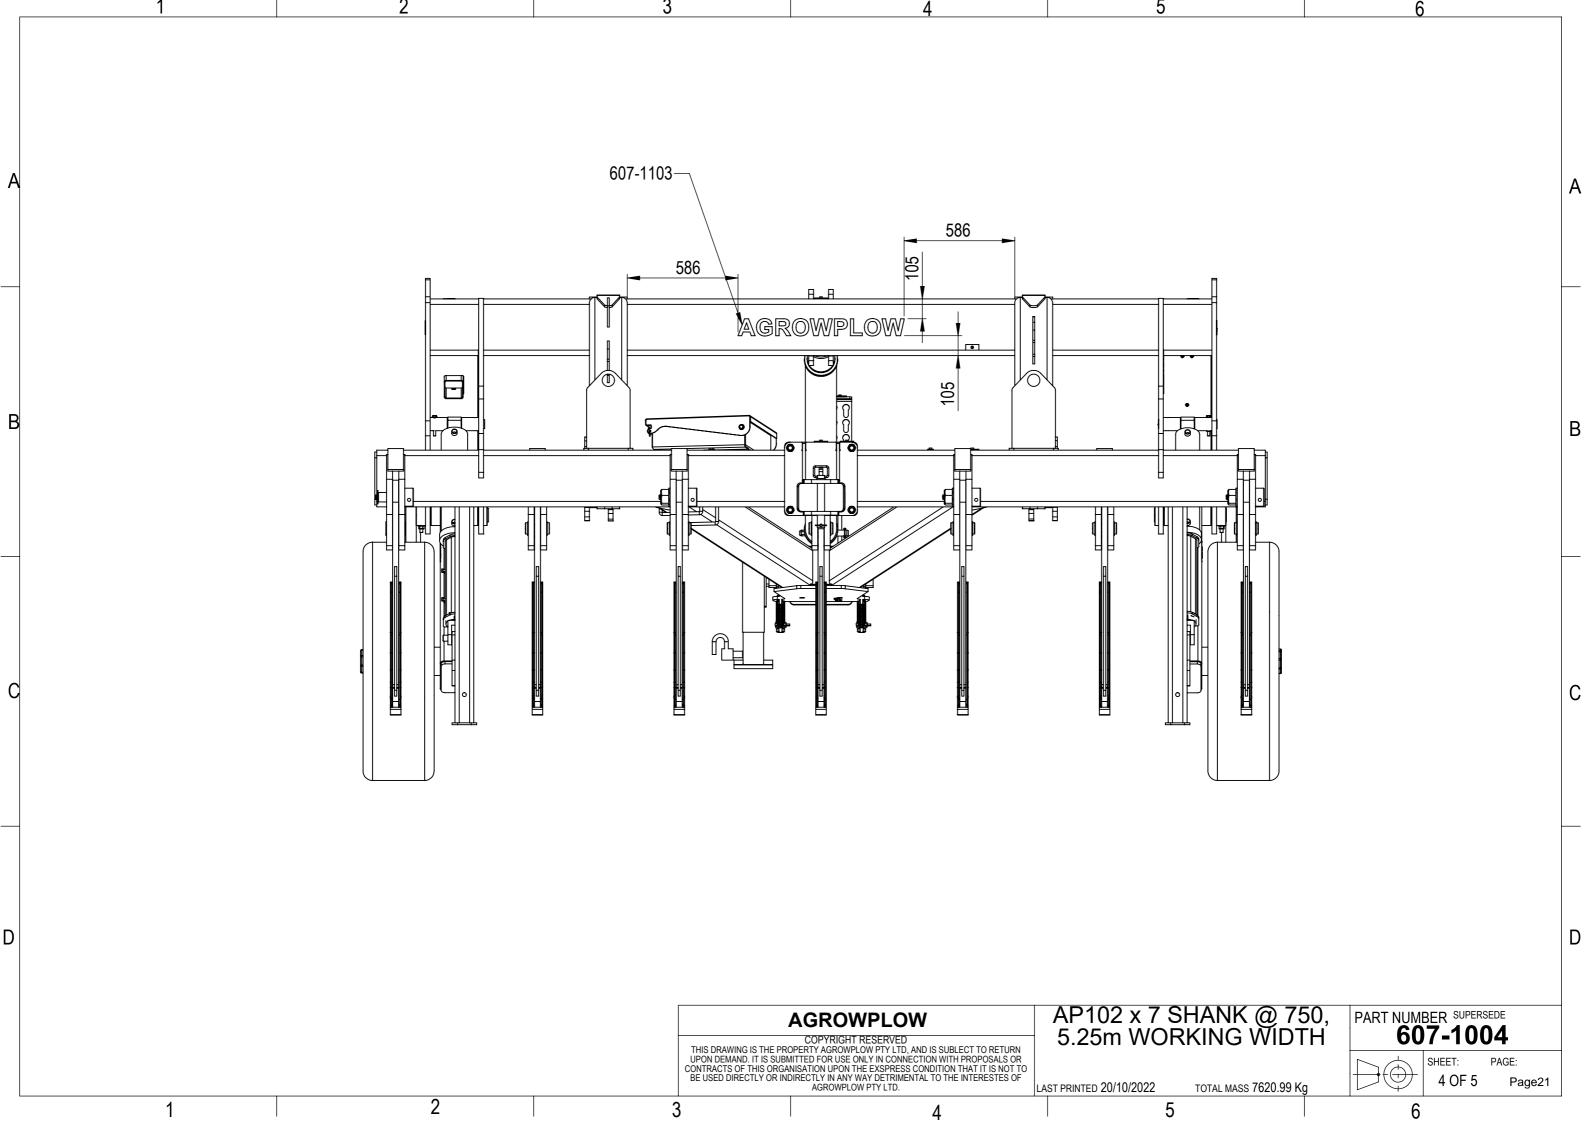

## Table of Content

| <ol> <li>AP102 Plough Assembly</li> <li>1.1.607-1001</li> <li>1.2.607-1002</li> <li>1.3.607-1003</li> <li>1.4.607-1004</li> </ol> | AP102 9 Rows 6m Working Width<br>AP102 7 Rows 4.5m Working Width<br>AP102 5 Rows 3.5m Working Width<br>AP102 7 Rows 5.25m Working Width | PAGE<br>3<br>8<br>13<br>18 |
|-----------------------------------------------------------------------------------------------------------------------------------|-----------------------------------------------------------------------------------------------------------------------------------------|----------------------------|
| 2. Frame and Shank Assy<br>2.1.607-2001<br>2.2.607-2002<br>2.3.607-2003<br>2.4.607-2004                                           | AP102 9 Rows 6m Working Width<br>AP102 7 Rows 4.5m Working Width<br>AP102 5 Rows 3.5m Working Width<br>AP102 7 Rows 5.25m Working Width | 23<br>25<br>27<br>29       |
| 3. A-Frame<br>3.1.607-2010                                                                                                        | AP102 A-Frame                                                                                                                           | 31                         |
| <ul><li>4. Rear Tow Hitch</li><li>4.1.607-2015</li><li>4.2.607-2020</li></ul>                                                     | AP72 Rear Tow Hitch Bridge Stye<br>AP72 rear Tow Hitch single Stem Style                                                                | 32<br>33                   |
| 5. Wheel Arm Assembly 5.1.607-2014 5.2.607-2013                                                                                   | AP72 WHEEL ARM ASSEMBLY LH<br>AP72 WHEEL ARM ASSEMBLY RH                                                                                | 34<br>35                   |
| 6. Toolbox<br>6.1.607-2017                                                                                                        | AP 102 Toolbox                                                                                                                          | 36                         |
| 7. Axle<br>7.1.603-2040                                                                                                           | Stub axles assembly                                                                                                                     | 37                         |
| 8. Hydraulic<br>8.1.607-5001<br>8.2.607-5002<br>8.3.607-5003<br>8.4.607-5004                                                      | AP102 9 Rows 6m Working Width<br>AP102 7 Rows 4.5m Working Width<br>AP102 5 Rows 3.5m Working Width<br>AP102 7 Rows 5.25m Working Width | 38<br>43<br>47<br>51       |