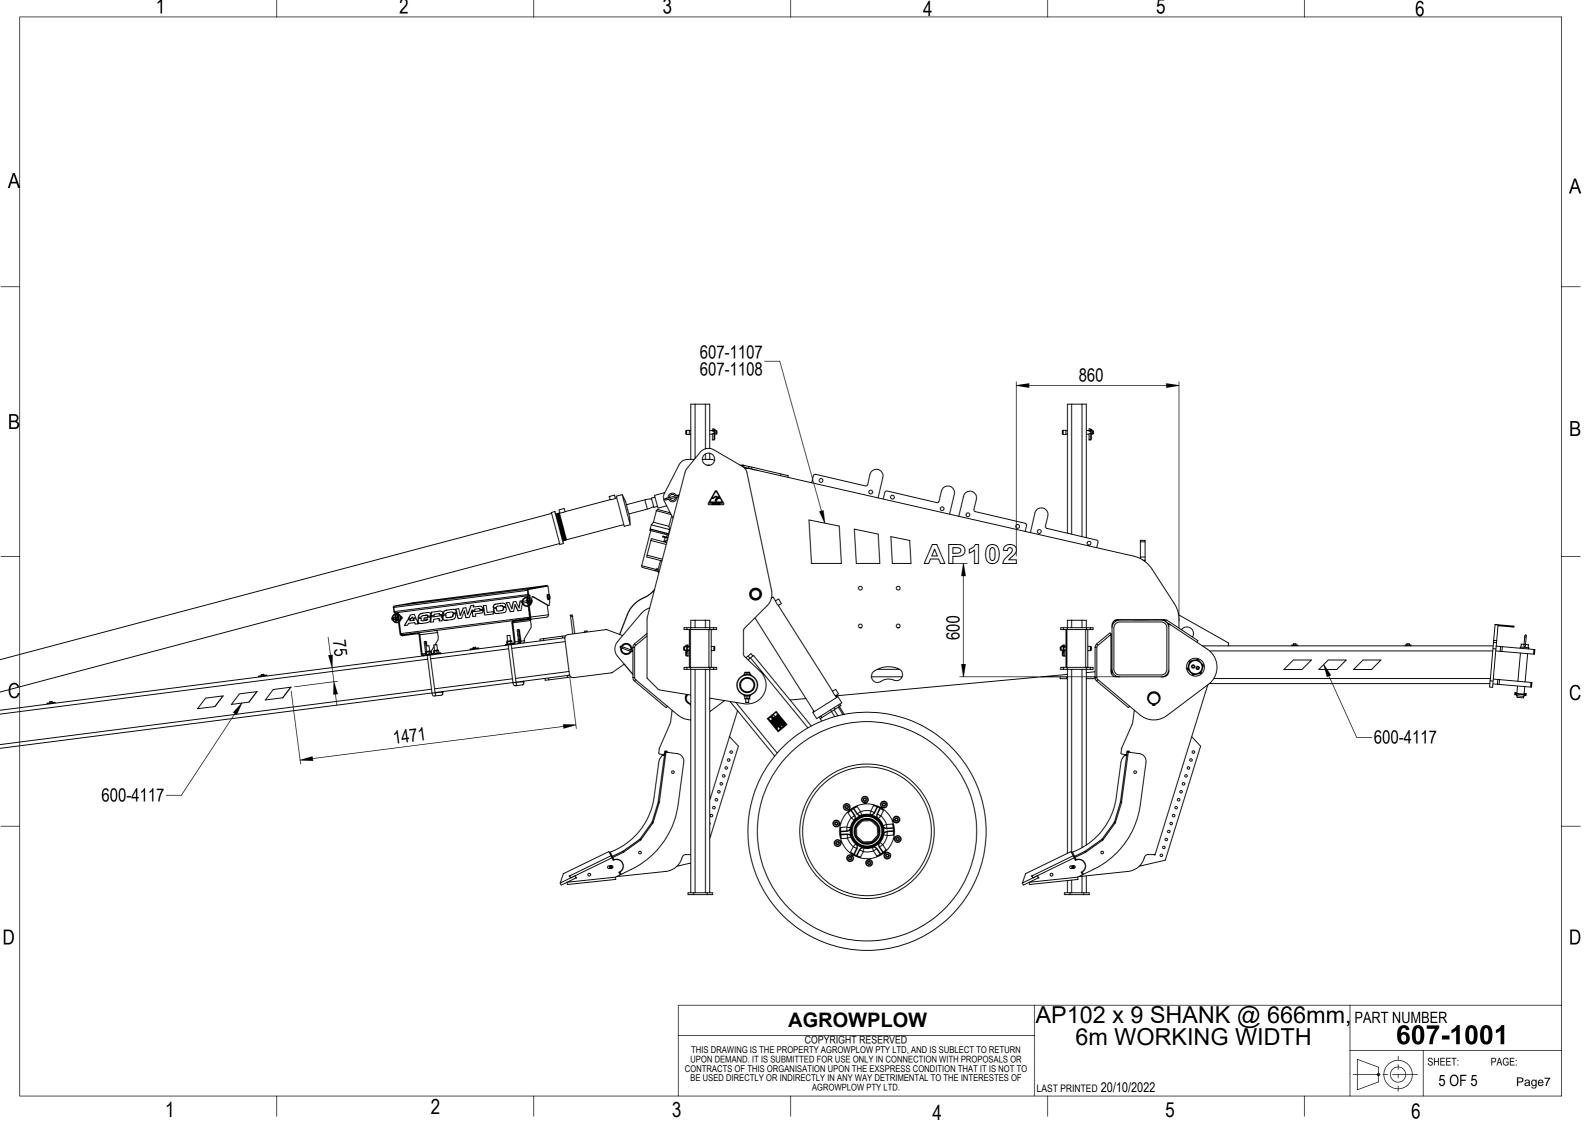

## Table of Content

| <ol> <li>AP102 Plough Assembly</li> <li>1.1.607-1001</li> <li>1.2.607-1002</li> <li>1.3.607-1003</li> <li>1.4.607-1004</li> </ol> | AP102 9 Rows 6m Working Width<br>AP102 7 Rows 4.5m Working Width<br>AP102 5 Rows 3.5m Working Width<br>AP102 7 Rows 5.25m Working Width | PAGE<br>3<br>8<br>13<br>18 |
|-----------------------------------------------------------------------------------------------------------------------------------|-----------------------------------------------------------------------------------------------------------------------------------------|----------------------------|
| 2. Frame and Shank Assy<br>2.1.607-2001<br>2.2.607-2002<br>2.3.607-2003<br>2.4.607-2004                                           | AP102 9 Rows 6m Working Width<br>AP102 7 Rows 4.5m Working Width<br>AP102 5 Rows 3.5m Working Width<br>AP102 7 Rows 5.25m Working Width | 23<br>25<br>27<br>29       |
| 3. A-Frame<br>3.1.607-2010                                                                                                        | AP102 A-Frame                                                                                                                           | 31                         |
| <ul><li>4. Rear Tow Hitch</li><li>4.1.607-2015</li><li>4.2.607-2020</li></ul>                                                     | AP72 Rear Tow Hitch Bridge Stye<br>AP72 rear Tow Hitch single Stem Style                                                                | 32<br>33                   |
| 5. Wheel Arm Assembly 5.1.607-2014 5.2.607-2013                                                                                   | AP72 WHEEL ARM ASSEMBLY LH<br>AP72 WHEEL ARM ASSEMBLY RH                                                                                | 34<br>35                   |
| 6. Toolbox<br>6.1.607-2017                                                                                                        | AP 102 Toolbox                                                                                                                          | 36                         |
| 7. Axle<br>7.1.603-2040                                                                                                           | Stub axles assembly                                                                                                                     | 37                         |
| 8. Hydraulic<br>8.1.607-5001<br>8.2.607-5002<br>8.3.607-5003<br>8.4.607-5004                                                      | AP102 9 Rows 6m Working Width<br>AP102 7 Rows 4.5m Working Width<br>AP102 5 Rows 3.5m Working Width<br>AP102 7 Rows 5.25m Working Width | 38<br>43<br>47<br>51       |