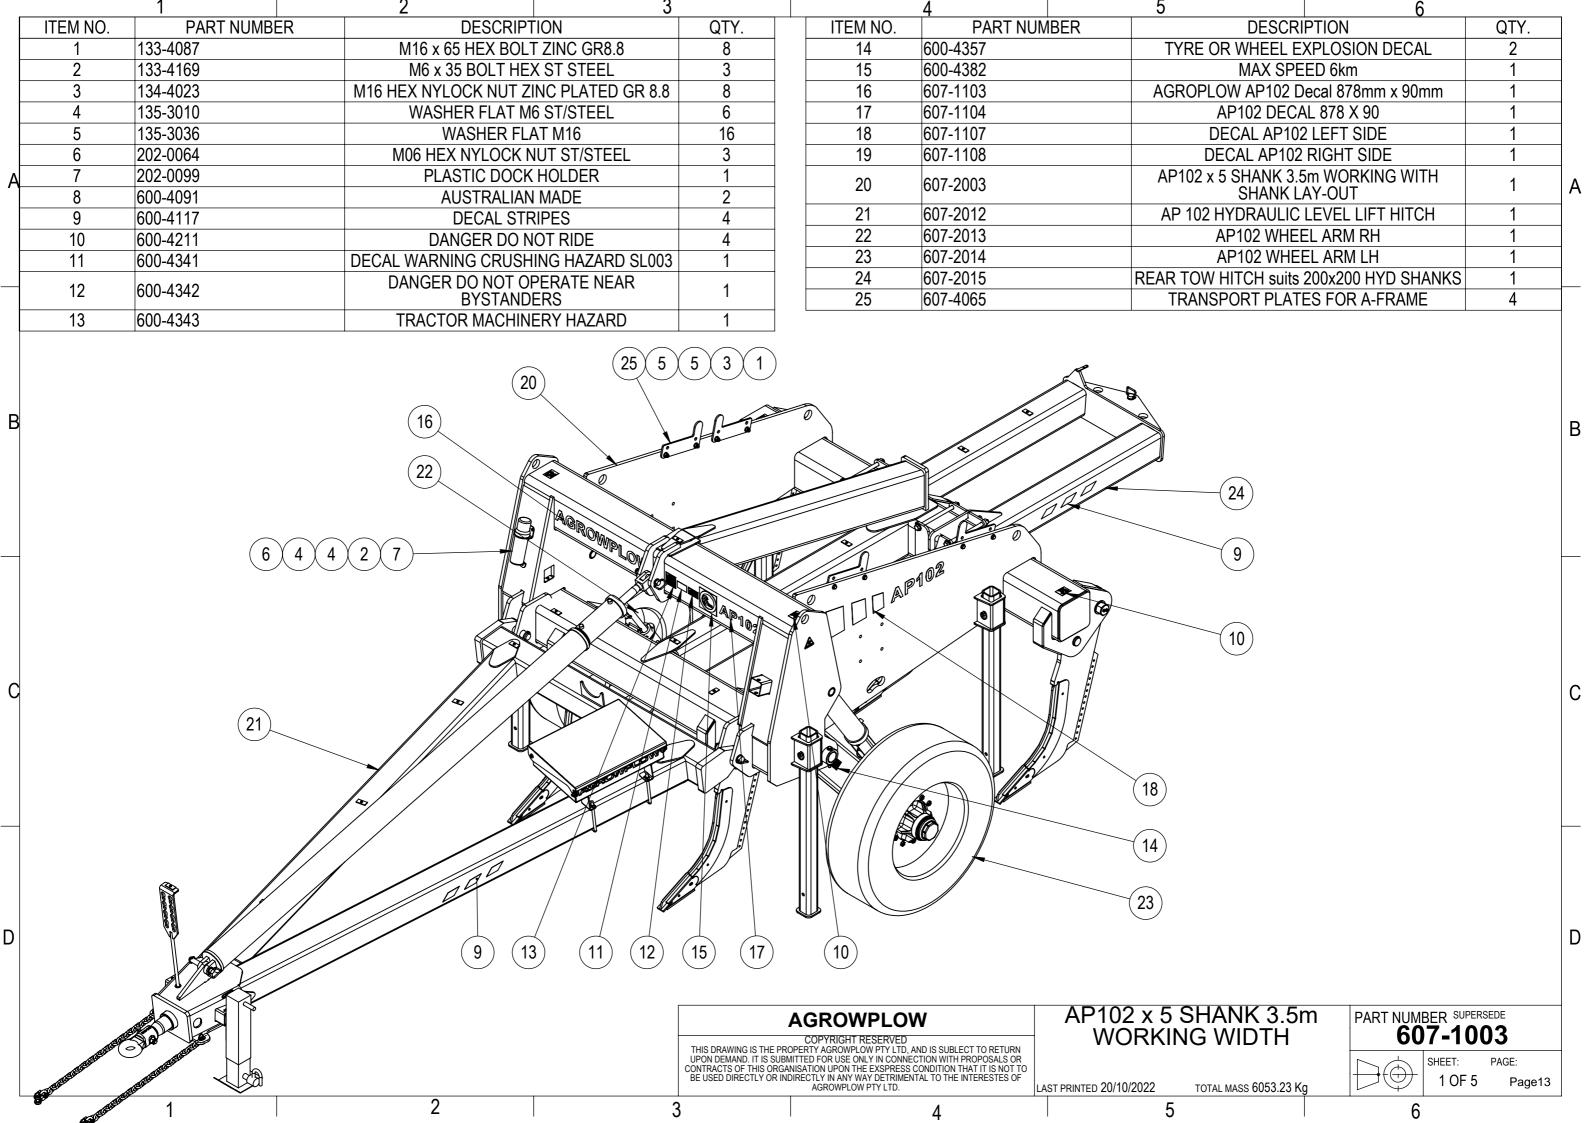

## Table of Content

| <ol> <li>AP102 Plough Assembly</li> <li>1.1.607-1001</li> <li>1.2.607-1002</li> <li>1.3.607-1003</li> <li>1.4.607-1004</li> </ol> | AP102 9 Rows 6m Working Width<br>AP102 7 Rows 4.5m Working Width<br>AP102 5 Rows 3.5m Working Width<br>AP102 7 Rows 5.25m Working Width | PAGE<br>3<br>8<br>13<br>18 |
|-----------------------------------------------------------------------------------------------------------------------------------|-----------------------------------------------------------------------------------------------------------------------------------------|----------------------------|
| 2. Frame and Shank Assy<br>2.1.607-2001<br>2.2.607-2002<br>2.3.607-2003<br>2.4.607-2004                                           | AP102 9 Rows 6m Working Width<br>AP102 7 Rows 4.5m Working Width<br>AP102 5 Rows 3.5m Working Width<br>AP102 7 Rows 5.25m Working Width | 23<br>25<br>27<br>29       |
| 3. A-Frame<br>3.1.607-2010                                                                                                        | AP102 A-Frame                                                                                                                           | 31                         |
| <ul><li>4. Rear Tow Hitch</li><li>4.1.607-2015</li><li>4.2.607-2020</li></ul>                                                     | AP72 Rear Tow Hitch Bridge Stye<br>AP72 rear Tow Hitch single Stem Style                                                                | 32<br>33                   |
| 5. Wheel Arm Assembly 5.1.607-2014 5.2.607-2013                                                                                   | AP72 WHEEL ARM ASSEMBLY LH<br>AP72 WHEEL ARM ASSEMBLY RH                                                                                | 34<br>35                   |
| 6. Toolbox<br>6.1.607-2017                                                                                                        | AP 102 Toolbox                                                                                                                          | 36                         |
| 7. Axle<br>7.1.603-2040                                                                                                           | Stub axles assembly                                                                                                                     | 37                         |
| 8. Hydraulic<br>8.1.607-5001<br>8.2.607-5002<br>8.3.607-5003<br>8.4.607-5004                                                      | AP102 9 Rows 6m Working Width<br>AP102 7 Rows 4.5m Working Width<br>AP102 5 Rows 3.5m Working Width<br>AP102 7 Rows 5.25m Working Width | 38<br>43<br>47<br>51       |