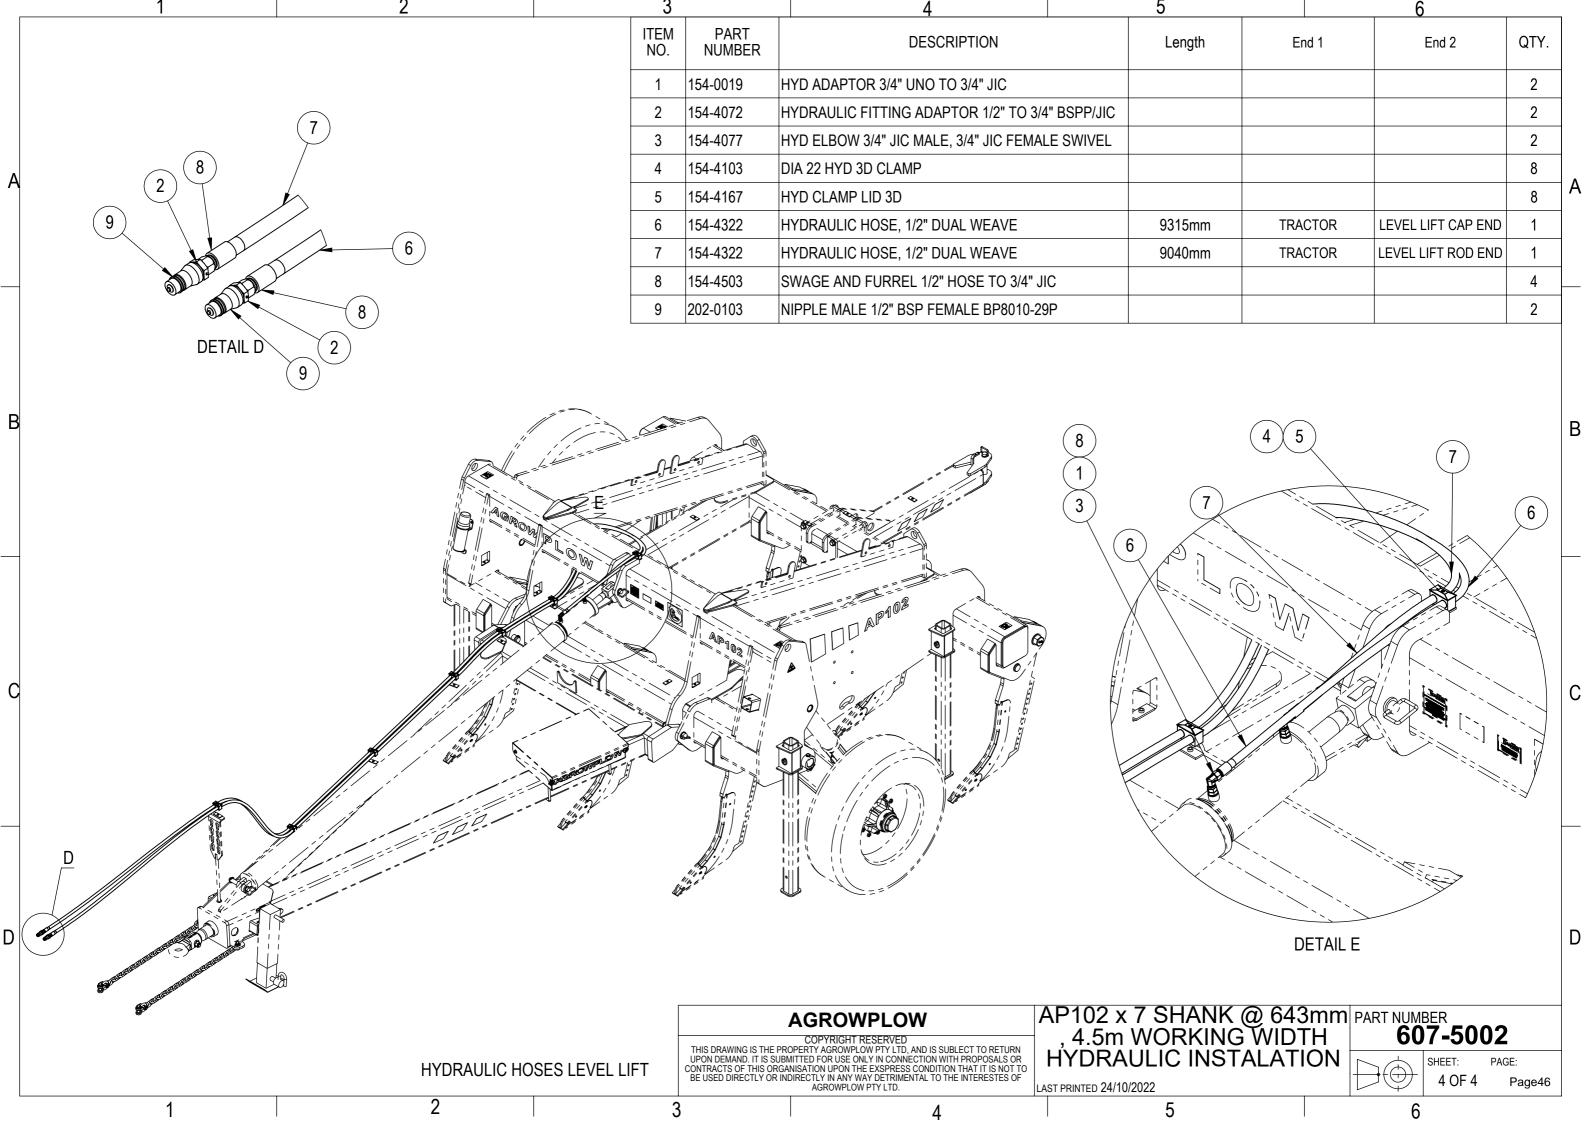

## Table of Content

| <ol> <li>AP102 Plough Assembly</li> <li>1.1.607-1001</li> <li>1.2.607-1002</li> <li>1.3.607-1003</li> <li>1.4.607-1004</li> </ol> | AP102 9 Rows 6m Working Width<br>AP102 7 Rows 4.5m Working Width<br>AP102 5 Rows 3.5m Working Width<br>AP102 7 Rows 5.25m Working Width | PAGE<br>3<br>8<br>13<br>18 |
|-----------------------------------------------------------------------------------------------------------------------------------|-----------------------------------------------------------------------------------------------------------------------------------------|----------------------------|
| 2. Frame and Shank Assy<br>2.1.607-2001<br>2.2.607-2002<br>2.3.607-2003<br>2.4.607-2004                                           | AP102 9 Rows 6m Working Width<br>AP102 7 Rows 4.5m Working Width<br>AP102 5 Rows 3.5m Working Width<br>AP102 7 Rows 5.25m Working Width | 23<br>25<br>27<br>29       |
| 3. A-Frame<br>3.1.607-2010                                                                                                        | AP102 A-Frame                                                                                                                           | 31                         |
| <ul><li>4. Rear Tow Hitch</li><li>4.1.607-2015</li><li>4.2.607-2020</li></ul>                                                     | AP72 Rear Tow Hitch Bridge Stye<br>AP72 rear Tow Hitch single Stem Style                                                                | 32<br>33                   |
| 5. Wheel Arm Assembly 5.1.607-2014 5.2.607-2013                                                                                   | AP72 WHEEL ARM ASSEMBLY LH<br>AP72 WHEEL ARM ASSEMBLY RH                                                                                | 34<br>35                   |
| 6. Toolbox<br>6.1.607-2017                                                                                                        | AP 102 Toolbox                                                                                                                          | 36                         |
| 7. Axle<br>7.1.603-2040                                                                                                           | Stub axles assembly                                                                                                                     | 37                         |
| 8. Hydraulic<br>8.1.607-5001<br>8.2.607-5002<br>8.3.607-5003<br>8.4.607-5004                                                      | AP102 9 Rows 6m Working Width<br>AP102 7 Rows 4.5m Working Width<br>AP102 5 Rows 3.5m Working Width<br>AP102 7 Rows 5.25m Working Width | 38<br>43<br>47<br>51       |