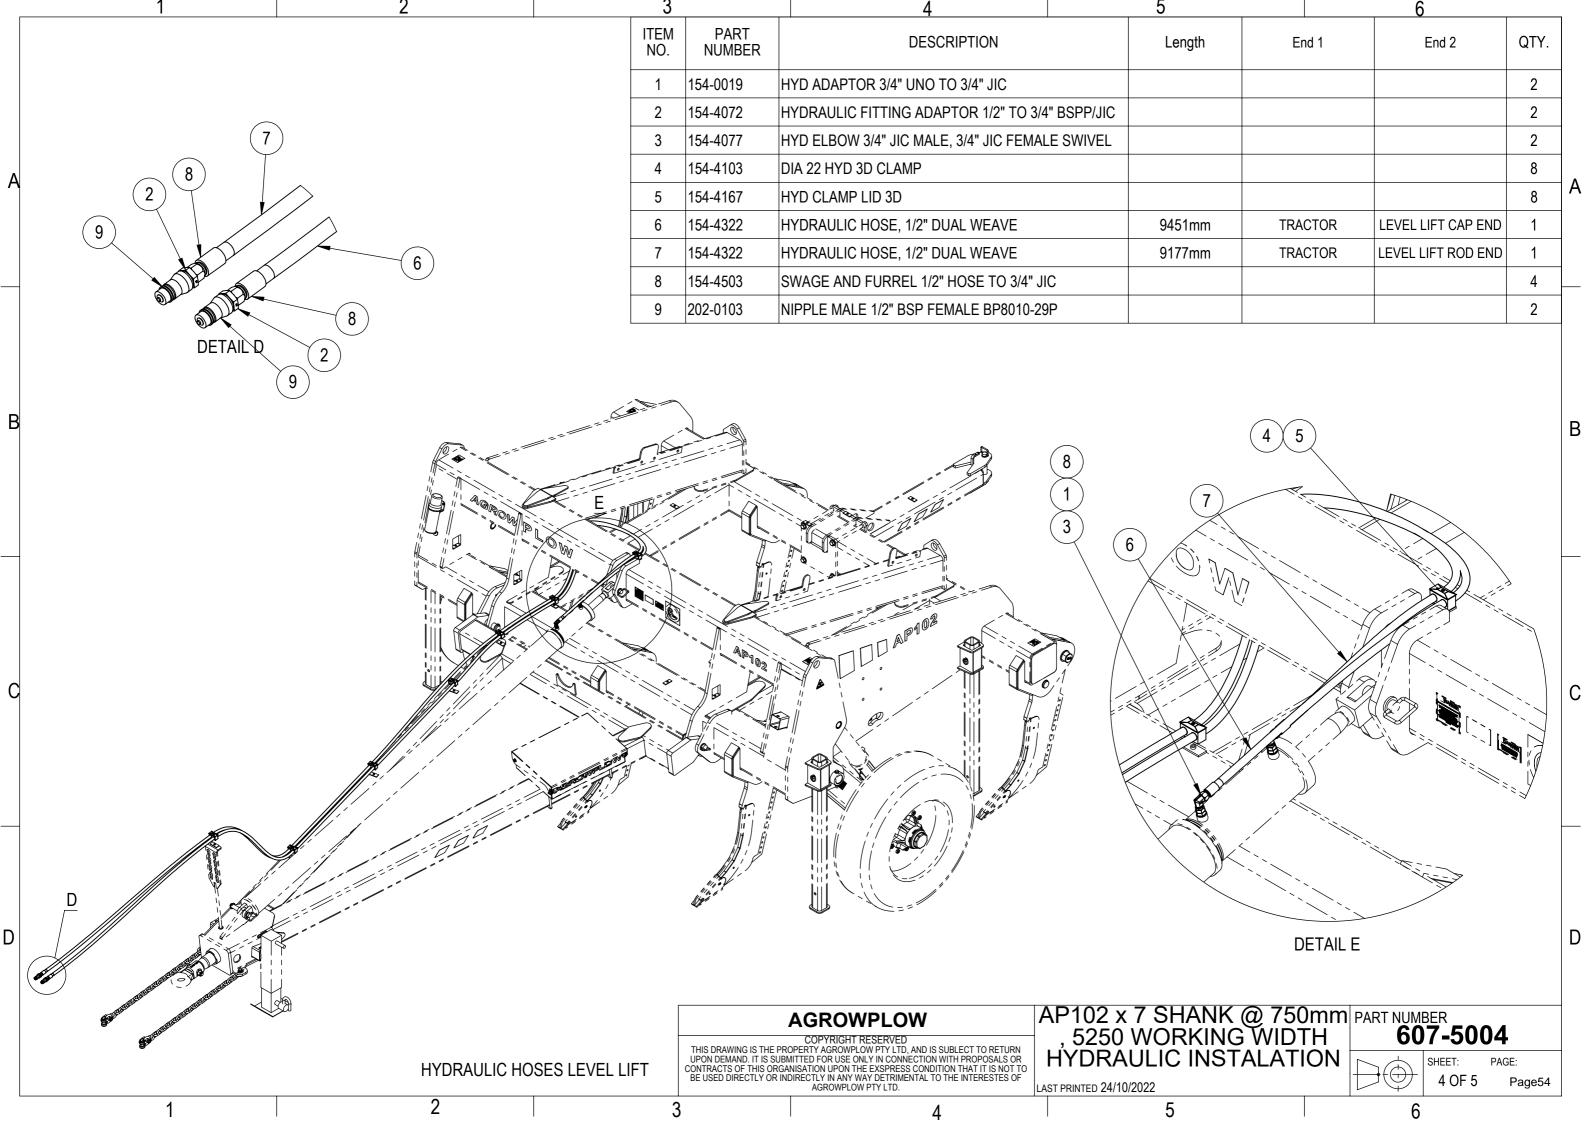

## Table of Content

| <ol> <li>AP102 Plough Assembly</li> <li>1.1.607-1001</li> <li>1.2.607-1002</li> <li>1.3.607-1003</li> <li>1.4.607-1004</li> </ol> | AP102 9 Rows 6m Working Width<br>AP102 7 Rows 4.5m Working Width<br>AP102 5 Rows 3.5m Working Width<br>AP102 7 Rows 5.25m Working Width | PAGE<br>3<br>8<br>13<br>18 |
|-----------------------------------------------------------------------------------------------------------------------------------|-----------------------------------------------------------------------------------------------------------------------------------------|----------------------------|
| 2. Frame and Shank Assy<br>2.1.607-2001<br>2.2.607-2002<br>2.3.607-2003<br>2.4.607-2004                                           | AP102 9 Rows 6m Working Width<br>AP102 7 Rows 4.5m Working Width<br>AP102 5 Rows 3.5m Working Width<br>AP102 7 Rows 5.25m Working Width | 23<br>25<br>27<br>29       |
| 3. A-Frame<br>3.1.607-2010                                                                                                        | AP102 A-Frame                                                                                                                           | 31                         |
| <ul><li>4. Rear Tow Hitch</li><li>4.1.607-2015</li><li>4.2.607-2020</li></ul>                                                     | AP72 Rear Tow Hitch Bridge Stye<br>AP72 rear Tow Hitch single Stem Style                                                                | 32<br>33                   |
| 5. Wheel Arm Assembly 5.1.607-2014 5.2.607-2013                                                                                   | AP72 WHEEL ARM ASSEMBLY LH<br>AP72 WHEEL ARM ASSEMBLY RH                                                                                | 34<br>35                   |
| 6. Toolbox<br>6.1.607-2017                                                                                                        | AP 102 Toolbox                                                                                                                          | 36                         |
| 7. Axle<br>7.1.603-2040                                                                                                           | Stub axles assembly                                                                                                                     | 37                         |
| 8. Hydraulic<br>8.1.607-5001<br>8.2.607-5002<br>8.3.607-5003<br>8.4.607-5004                                                      | AP102 9 Rows 6m Working Width<br>AP102 7 Rows 4.5m Working Width<br>AP102 5 Rows 3.5m Working Width<br>AP102 7 Rows 5.25m Working Width | 38<br>43<br>47<br>51       |