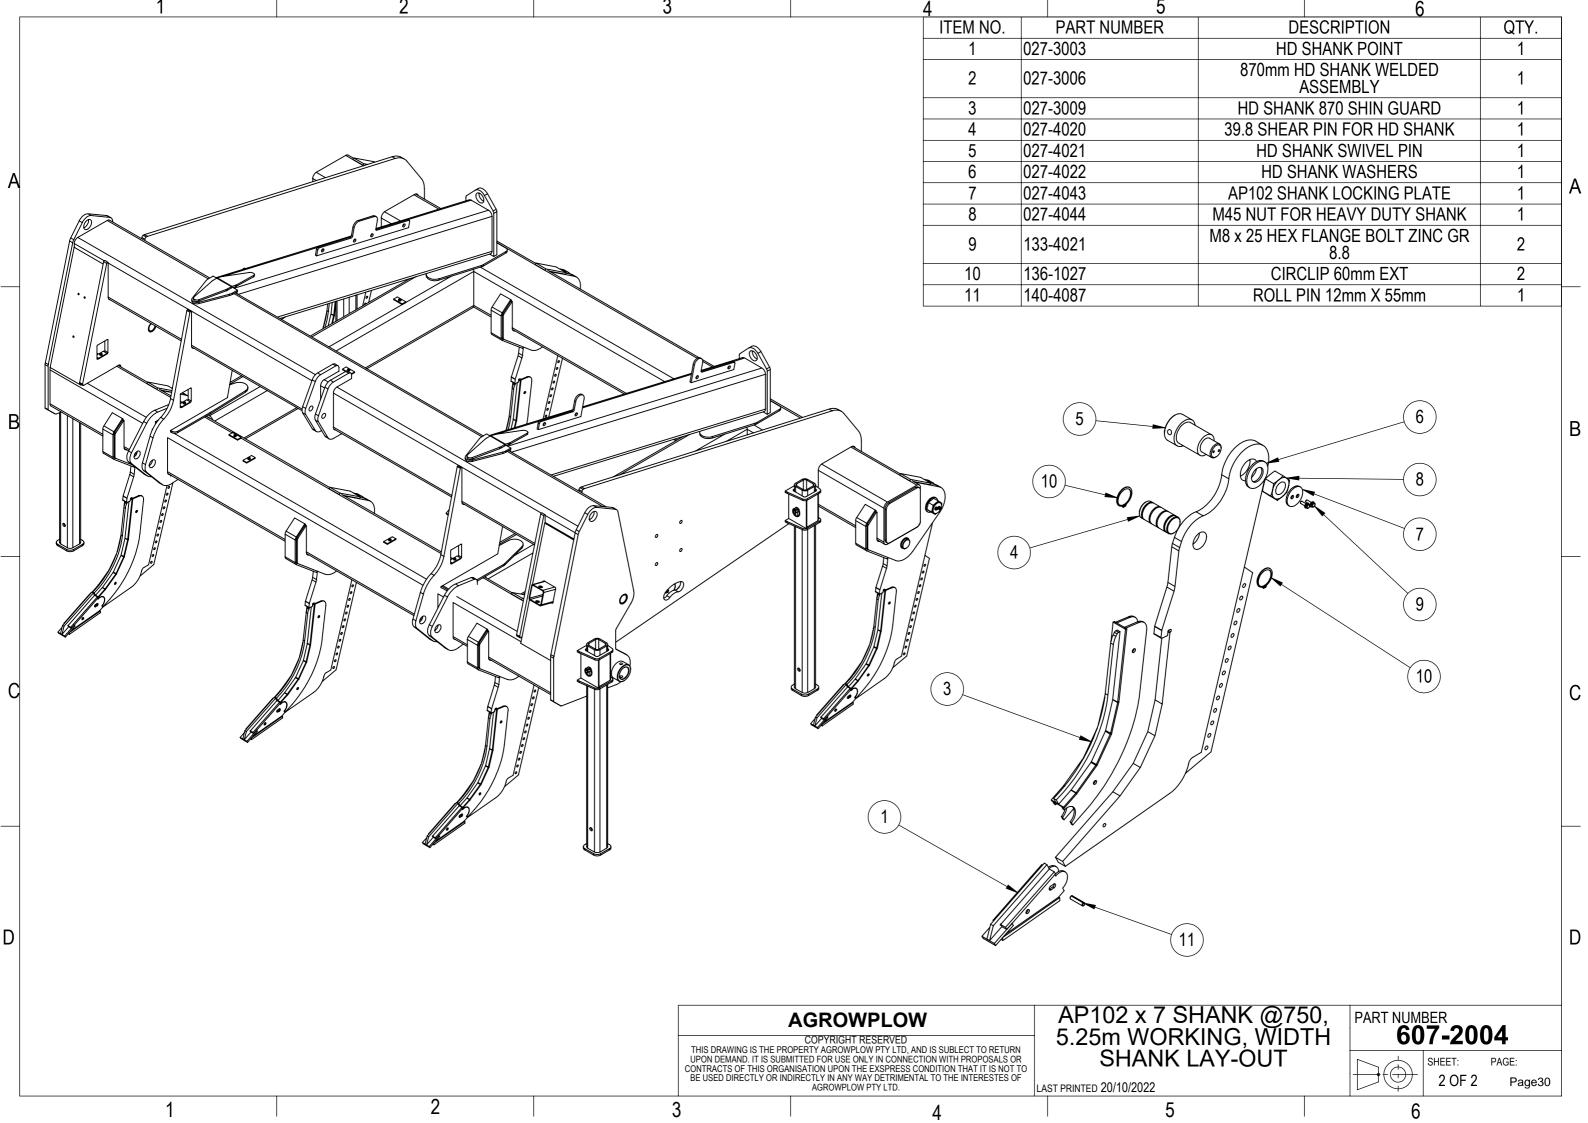

## Table of Content

| <ol> <li>AP102 Plough Assembly</li> <li>1.1.607-1001</li> <li>1.2.607-1002</li> <li>1.3.607-1003</li> <li>1.4.607-1004</li> </ol> | AP102 9 Rows 6m Working Width<br>AP102 7 Rows 4.5m Working Width<br>AP102 5 Rows 3.5m Working Width<br>AP102 7 Rows 5.25m Working Width | PAGE<br>3<br>8<br>13<br>18 |
|-----------------------------------------------------------------------------------------------------------------------------------|-----------------------------------------------------------------------------------------------------------------------------------------|----------------------------|
| 2. Frame and Shank Assy<br>2.1.607-2001<br>2.2.607-2002<br>2.3.607-2003<br>2.4.607-2004                                           | AP102 9 Rows 6m Working Width<br>AP102 7 Rows 4.5m Working Width<br>AP102 5 Rows 3.5m Working Width<br>AP102 7 Rows 5.25m Working Width | 23<br>25<br>27<br>29       |
| 3. A-Frame<br>3.1.607-2010                                                                                                        | AP102 A-Frame                                                                                                                           | 31                         |
| <ul><li>4. Rear Tow Hitch</li><li>4.1.607-2015</li><li>4.2.607-2020</li></ul>                                                     | AP72 Rear Tow Hitch Bridge Stye<br>AP72 rear Tow Hitch single Stem Style                                                                | 32<br>33                   |
| 5. Wheel Arm Assembly 5.1.607-2014 5.2.607-2013                                                                                   | AP72 WHEEL ARM ASSEMBLY LH<br>AP72 WHEEL ARM ASSEMBLY RH                                                                                | 34<br>35                   |
| 6. Toolbox<br>6.1.607-2017                                                                                                        | AP 102 Toolbox                                                                                                                          | 36                         |
| 7. Axle<br>7.1.603-2040                                                                                                           | Stub axles assembly                                                                                                                     | 37                         |
| 8. Hydraulic<br>8.1.607-5001<br>8.2.607-5002<br>8.3.607-5003<br>8.4.607-5004                                                      | AP102 9 Rows 6m Working Width<br>AP102 7 Rows 4.5m Working Width<br>AP102 5 Rows 3.5m Working Width<br>AP102 7 Rows 5.25m Working Width | 38<br>43<br>47<br>51       |