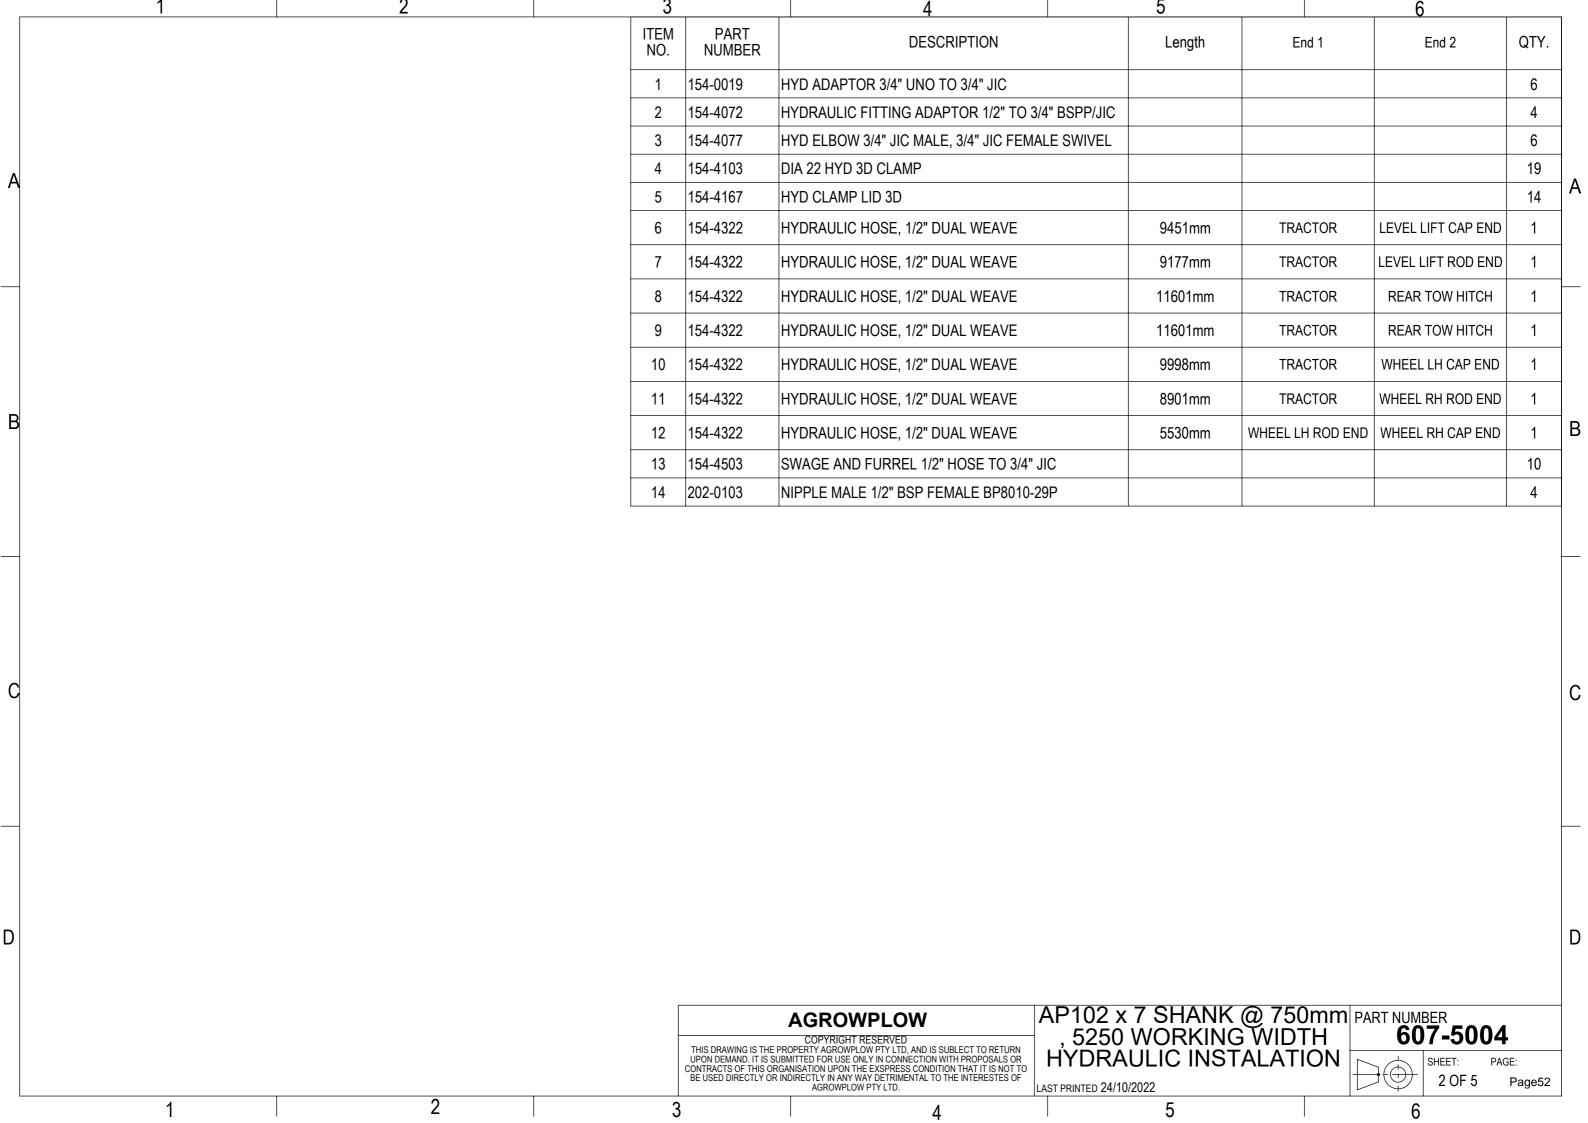

## Table of Content

| <ol> <li>AP102 Plough Assembly</li> <li>1.1.607-1001</li> <li>1.2.607-1002</li> <li>1.3.607-1003</li> <li>1.4.607-1004</li> </ol> | AP102 9 Rows 6m Working Width<br>AP102 7 Rows 4.5m Working Width<br>AP102 5 Rows 3.5m Working Width<br>AP102 7 Rows 5.25m Working Width | PAGE<br>3<br>8<br>13<br>18 |
|-----------------------------------------------------------------------------------------------------------------------------------|-----------------------------------------------------------------------------------------------------------------------------------------|----------------------------|
| 2. Frame and Shank Assy<br>2.1.607-2001<br>2.2.607-2002<br>2.3.607-2003<br>2.4.607-2004                                           | AP102 9 Rows 6m Working Width<br>AP102 7 Rows 4.5m Working Width<br>AP102 5 Rows 3.5m Working Width<br>AP102 7 Rows 5.25m Working Width | 23<br>25<br>27<br>29       |
| 3. A-Frame<br>3.1.607-2010                                                                                                        | AP102 A-Frame                                                                                                                           | 31                         |
| <ul><li>4. Rear Tow Hitch</li><li>4.1.607-2015</li><li>4.2.607-2020</li></ul>                                                     | AP72 Rear Tow Hitch Bridge Stye<br>AP72 rear Tow Hitch single Stem Style                                                                | 32<br>33                   |
| 5. Wheel Arm Assembly 5.1.607-2014 5.2.607-2013                                                                                   | AP72 WHEEL ARM ASSEMBLY LH<br>AP72 WHEEL ARM ASSEMBLY RH                                                                                | 34<br>35                   |
| 6. Toolbox<br>6.1.607-2017                                                                                                        | AP 102 Toolbox                                                                                                                          | 36                         |
| 7. Axle<br>7.1.603-2040                                                                                                           | Stub axles assembly                                                                                                                     | 37                         |
| 8. Hydraulic<br>8.1.607-5001<br>8.2.607-5002<br>8.3.607-5003<br>8.4.607-5004                                                      | AP102 9 Rows 6m Working Width<br>AP102 7 Rows 4.5m Working Width<br>AP102 5 Rows 3.5m Working Width<br>AP102 7 Rows 5.25m Working Width | 38<br>43<br>47<br>51       |