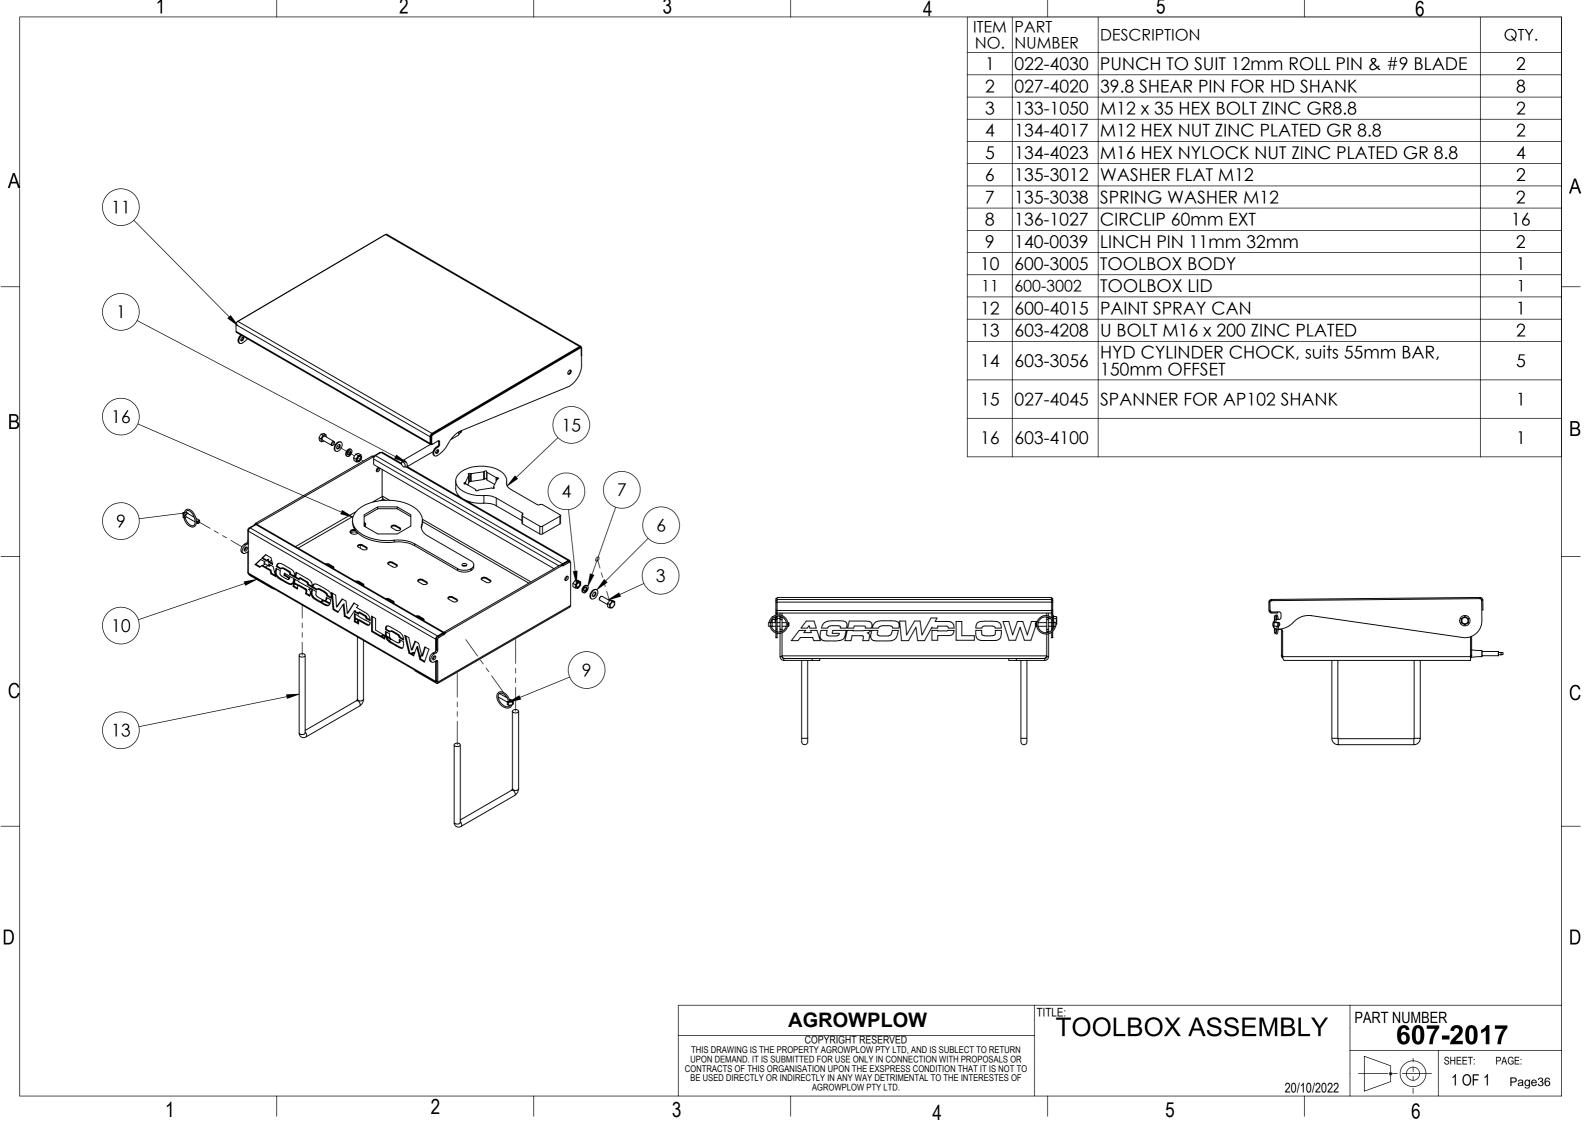

## Table of Content

| <ol> <li>AP102 Plough Assembly</li> <li>1.1.607-1001</li> <li>1.2.607-1002</li> <li>1.3.607-1003</li> <li>1.4.607-1004</li> </ol> | AP102 9 Rows 6m Working Width<br>AP102 7 Rows 4.5m Working Width<br>AP102 5 Rows 3.5m Working Width<br>AP102 7 Rows 5.25m Working Width | PAGE<br>3<br>8<br>13<br>18 |
|-----------------------------------------------------------------------------------------------------------------------------------|-----------------------------------------------------------------------------------------------------------------------------------------|----------------------------|
| 2. Frame and Shank Assy<br>2.1.607-2001<br>2.2.607-2002<br>2.3.607-2003<br>2.4.607-2004                                           | AP102 9 Rows 6m Working Width<br>AP102 7 Rows 4.5m Working Width<br>AP102 5 Rows 3.5m Working Width<br>AP102 7 Rows 5.25m Working Width | 23<br>25<br>27<br>29       |
| 3. A-Frame<br>3.1.607-2010                                                                                                        | AP102 A-Frame                                                                                                                           | 31                         |
| <ul><li>4. Rear Tow Hitch</li><li>4.1.607-2015</li><li>4.2.607-2020</li></ul>                                                     | AP72 Rear Tow Hitch Bridge Stye<br>AP72 rear Tow Hitch single Stem Style                                                                | 32<br>33                   |
| 5. Wheel Arm Assembly 5.1.607-2014 5.2.607-2013                                                                                   | AP72 WHEEL ARM ASSEMBLY LH<br>AP72 WHEEL ARM ASSEMBLY RH                                                                                | 34<br>35                   |
| 6. Toolbox<br>6.1.607-2017                                                                                                        | AP 102 Toolbox                                                                                                                          | 36                         |
| 7. Axle<br>7.1.603-2040                                                                                                           | Stub axles assembly                                                                                                                     | 37                         |
| 8. Hydraulic<br>8.1.607-5001<br>8.2.607-5002<br>8.3.607-5003<br>8.4.607-5004                                                      | AP102 9 Rows 6m Working Width<br>AP102 7 Rows 4.5m Working Width<br>AP102 5 Rows 3.5m Working Width<br>AP102 7 Rows 5.25m Working Width | 38<br>43<br>47<br>51       |