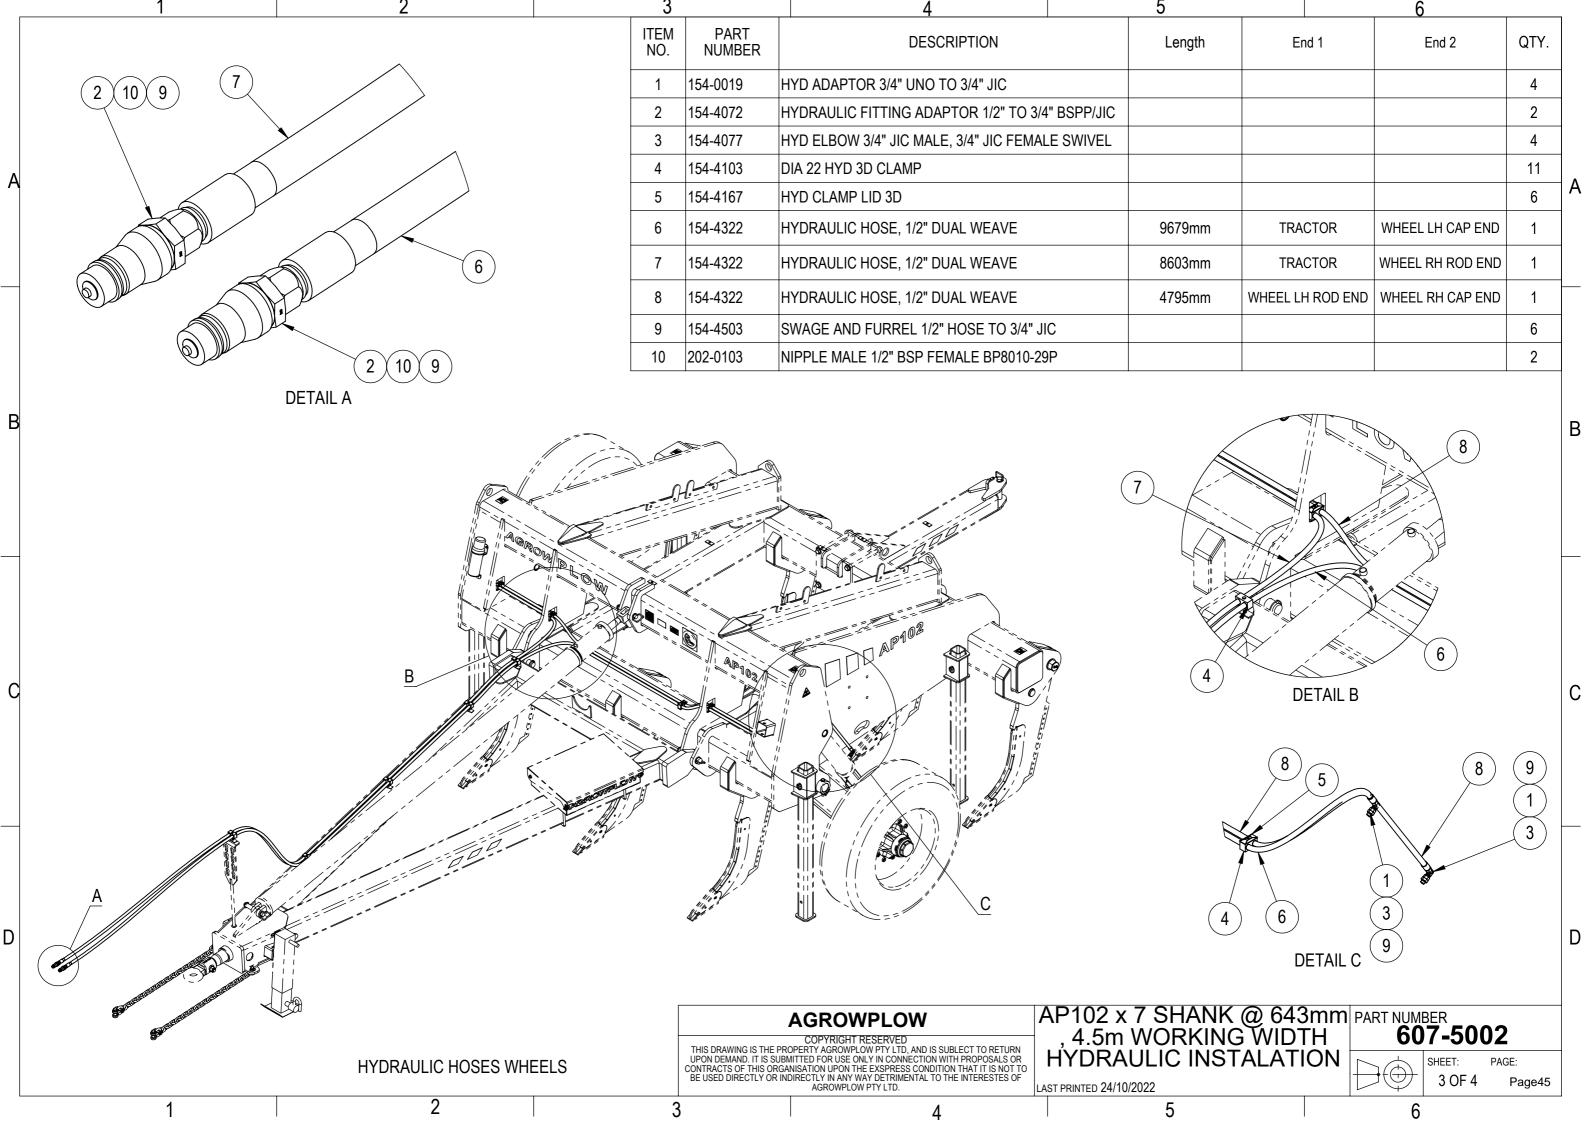

## Table of Content

| <ol> <li>AP102 Plough Assembly</li> <li>1.1.607-1001</li> <li>1.2.607-1002</li> <li>1.3.607-1003</li> <li>1.4.607-1004</li> </ol> | AP102 9 Rows 6m Working Width<br>AP102 7 Rows 4.5m Working Width<br>AP102 5 Rows 3.5m Working Width<br>AP102 7 Rows 5.25m Working Width | PAGE<br>3<br>8<br>13<br>18 |
|-----------------------------------------------------------------------------------------------------------------------------------|-----------------------------------------------------------------------------------------------------------------------------------------|----------------------------|
| 2. Frame and Shank Assy<br>2.1.607-2001<br>2.2.607-2002<br>2.3.607-2003<br>2.4.607-2004                                           | AP102 9 Rows 6m Working Width<br>AP102 7 Rows 4.5m Working Width<br>AP102 5 Rows 3.5m Working Width<br>AP102 7 Rows 5.25m Working Width | 23<br>25<br>27<br>29       |
| 3. A-Frame<br>3.1.607-2010                                                                                                        | AP102 A-Frame                                                                                                                           | 31                         |
| <ul><li>4. Rear Tow Hitch</li><li>4.1.607-2015</li><li>4.2.607-2020</li></ul>                                                     | AP72 Rear Tow Hitch Bridge Stye<br>AP72 rear Tow Hitch single Stem Style                                                                | 32<br>33                   |
| 5. Wheel Arm Assembly 5.1.607-2014 5.2.607-2013                                                                                   | AP72 WHEEL ARM ASSEMBLY LH<br>AP72 WHEEL ARM ASSEMBLY RH                                                                                | 34<br>35                   |
| 6. Toolbox<br>6.1.607-2017                                                                                                        | AP 102 Toolbox                                                                                                                          | 36                         |
| 7. Axle<br>7.1.603-2040                                                                                                           | Stub axles assembly                                                                                                                     | 37                         |
| 8. Hydraulic<br>8.1.607-5001<br>8.2.607-5002<br>8.3.607-5003<br>8.4.607-5004                                                      | AP102 9 Rows 6m Working Width<br>AP102 7 Rows 4.5m Working Width<br>AP102 5 Rows 3.5m Working Width<br>AP102 7 Rows 5.25m Working Width | 38<br>43<br>47<br>51       |