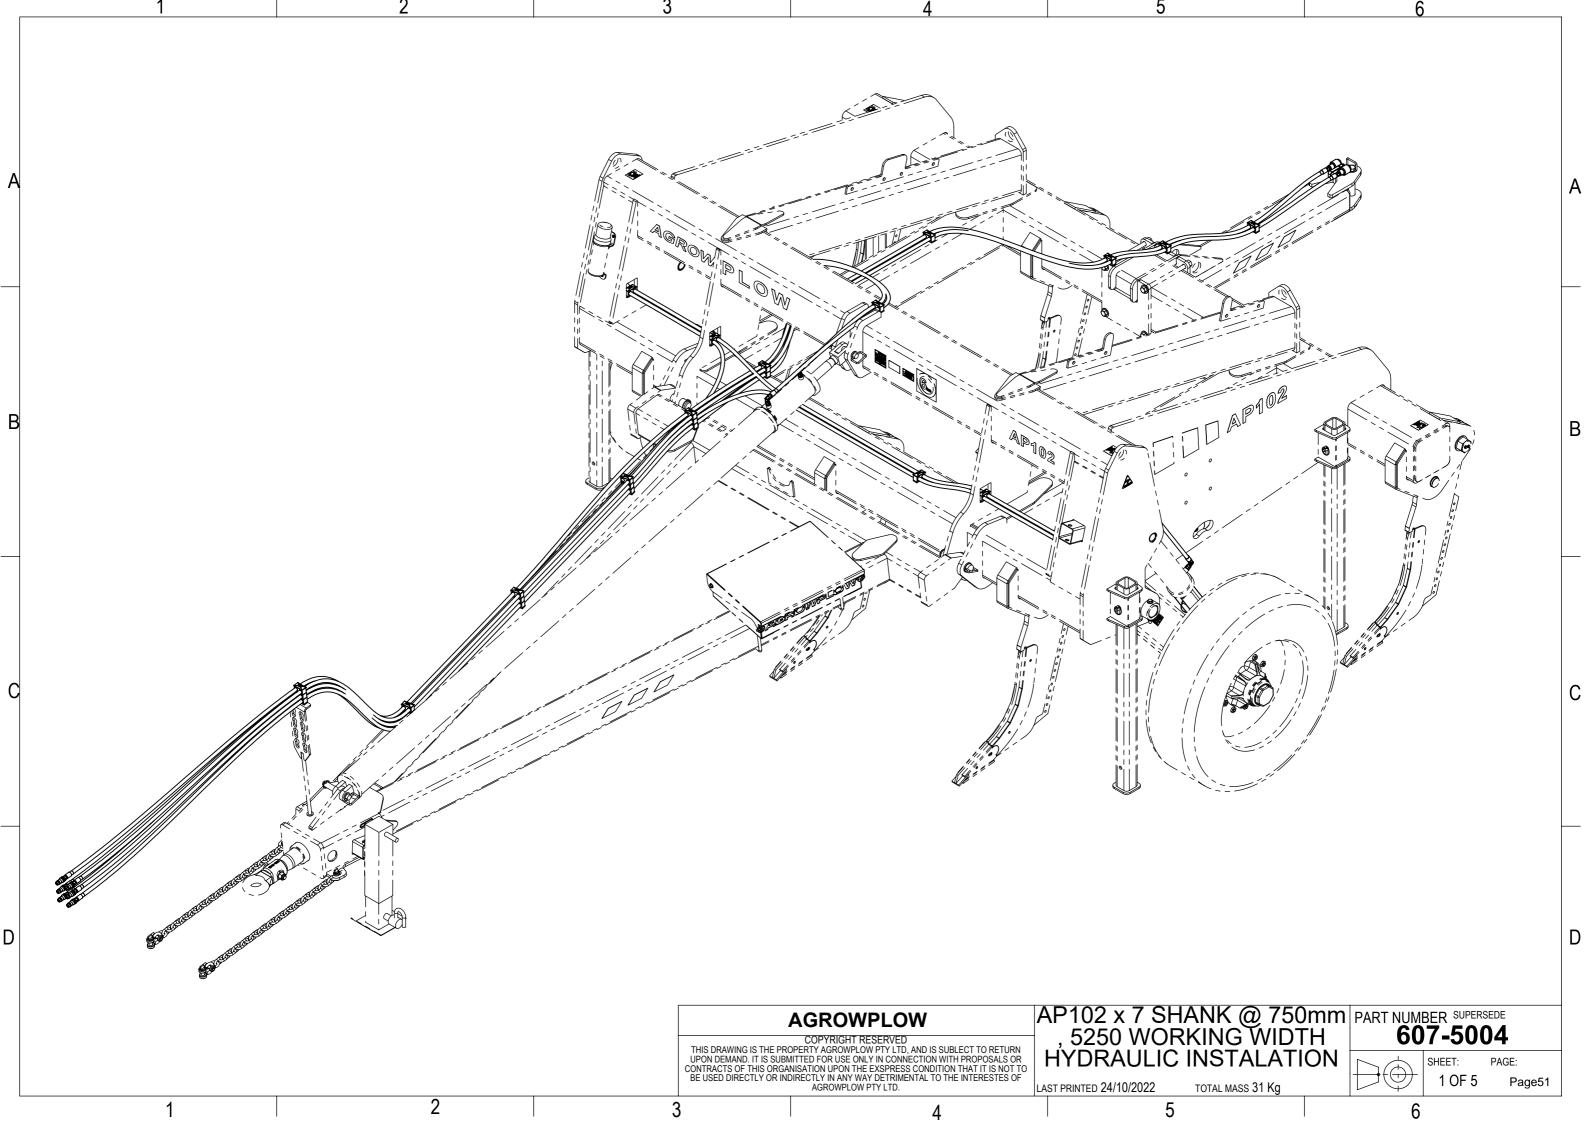

## Table of Content

| <ol> <li>AP102 Plough Assembly</li> <li>1.1.607-1001</li> <li>1.2.607-1002</li> <li>1.3.607-1003</li> <li>1.4.607-1004</li> </ol> | AP102 9 Rows 6m Working Width<br>AP102 7 Rows 4.5m Working Width<br>AP102 5 Rows 3.5m Working Width<br>AP102 7 Rows 5.25m Working Width | PAGE<br>3<br>8<br>13<br>18 |
|-----------------------------------------------------------------------------------------------------------------------------------|-----------------------------------------------------------------------------------------------------------------------------------------|----------------------------|
| 2. Frame and Shank Assy<br>2.1.607-2001<br>2.2.607-2002<br>2.3.607-2003<br>2.4.607-2004                                           | AP102 9 Rows 6m Working Width<br>AP102 7 Rows 4.5m Working Width<br>AP102 5 Rows 3.5m Working Width<br>AP102 7 Rows 5.25m Working Width | 23<br>25<br>27<br>29       |
| 3. A-Frame<br>3.1.607-2010                                                                                                        | AP102 A-Frame                                                                                                                           | 31                         |
| <ul><li>4. Rear Tow Hitch</li><li>4.1.607-2015</li><li>4.2.607-2020</li></ul>                                                     | AP72 Rear Tow Hitch Bridge Stye<br>AP72 rear Tow Hitch single Stem Style                                                                | 32<br>33                   |
| 5. Wheel Arm Assembly 5.1.607-2014 5.2.607-2013                                                                                   | AP72 WHEEL ARM ASSEMBLY LH<br>AP72 WHEEL ARM ASSEMBLY RH                                                                                | 34<br>35                   |
| 6. Toolbox<br>6.1.607-2017                                                                                                        | AP 102 Toolbox                                                                                                                          | 36                         |
| 7. Axle<br>7.1.603-2040                                                                                                           | Stub axles assembly                                                                                                                     | 37                         |
| 8. Hydraulic<br>8.1.607-5001<br>8.2.607-5002<br>8.3.607-5003<br>8.4.607-5004                                                      | AP102 9 Rows 6m Working Width<br>AP102 7 Rows 4.5m Working Width<br>AP102 5 Rows 3.5m Working Width<br>AP102 7 Rows 5.25m Working Width | 38<br>43<br>47<br>51       |