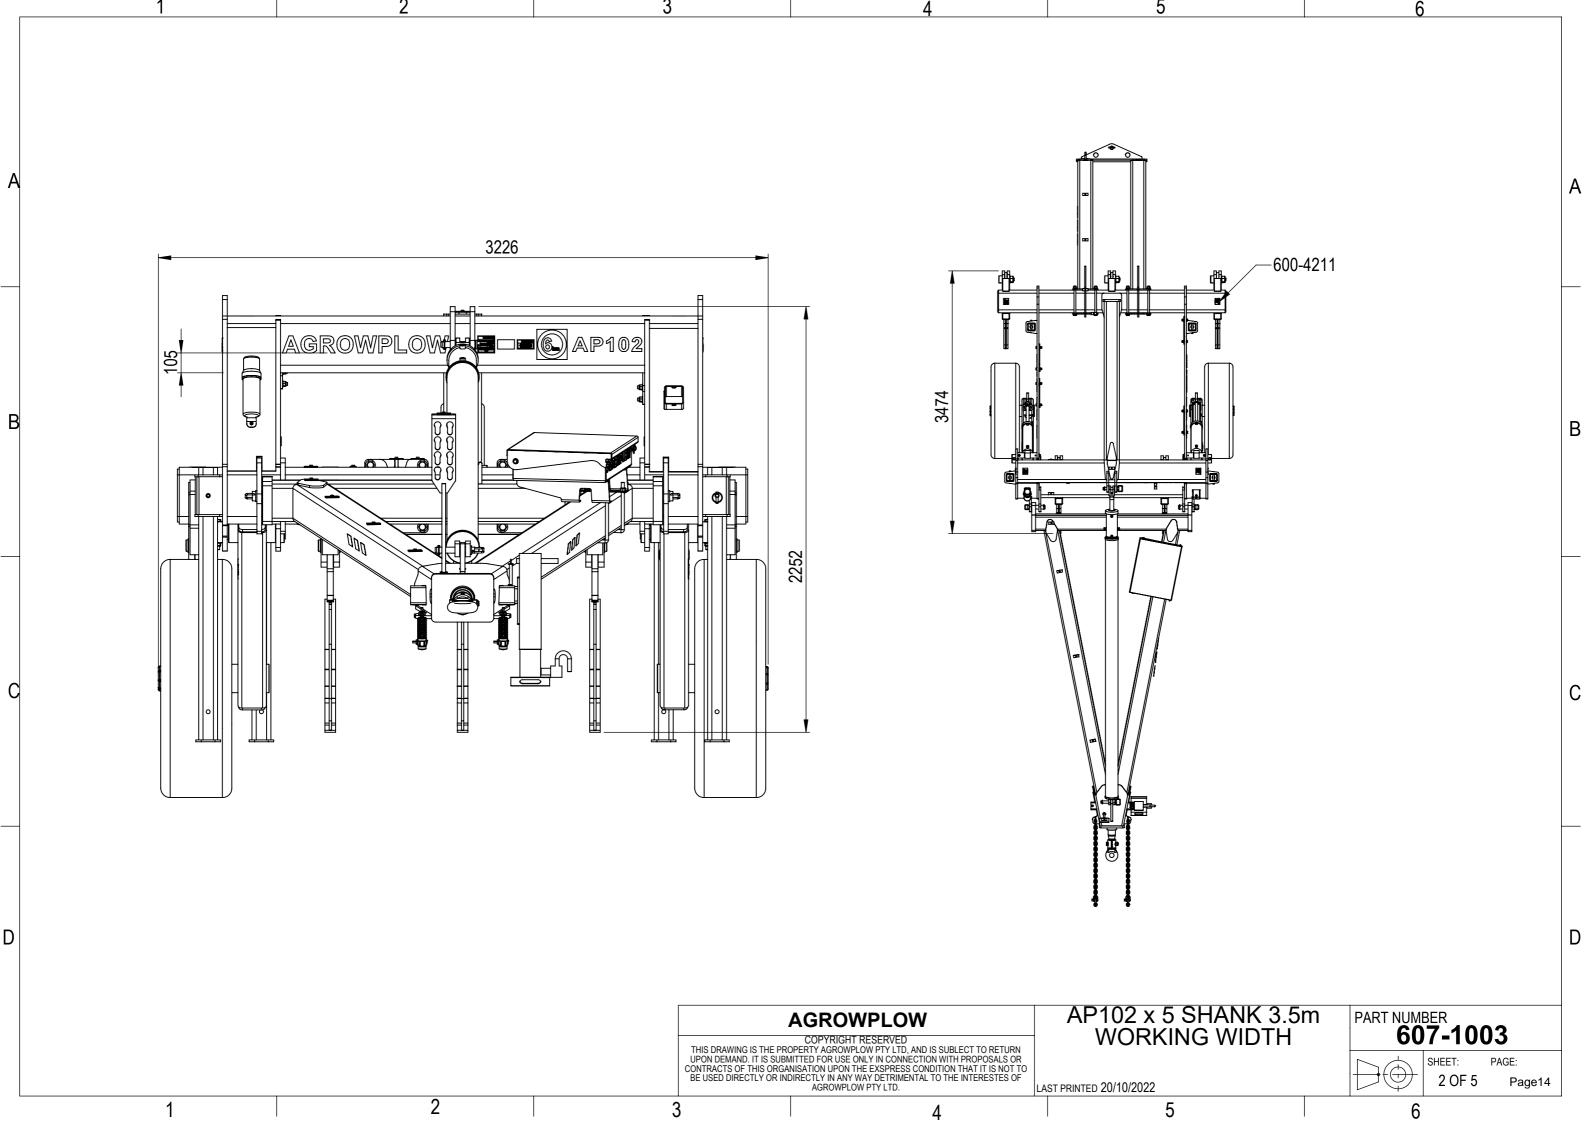

## Table of Content

| <ol> <li>AP102 Plough Assembly</li> <li>1.1.607-1001</li> <li>1.2.607-1002</li> <li>1.3.607-1003</li> <li>1.4.607-1004</li> </ol> | AP102 9 Rows 6m Working Width<br>AP102 7 Rows 4.5m Working Width<br>AP102 5 Rows 3.5m Working Width<br>AP102 7 Rows 5.25m Working Width | PAGE<br>3<br>8<br>13<br>18 |
|-----------------------------------------------------------------------------------------------------------------------------------|-----------------------------------------------------------------------------------------------------------------------------------------|----------------------------|
| 2. Frame and Shank Assy<br>2.1.607-2001<br>2.2.607-2002<br>2.3.607-2003<br>2.4.607-2004                                           | AP102 9 Rows 6m Working Width<br>AP102 7 Rows 4.5m Working Width<br>AP102 5 Rows 3.5m Working Width<br>AP102 7 Rows 5.25m Working Width | 23<br>25<br>27<br>29       |
| 3. A-Frame<br>3.1.607-2010                                                                                                        | AP102 A-Frame                                                                                                                           | 31                         |
| <ul><li>4. Rear Tow Hitch</li><li>4.1.607-2015</li><li>4.2.607-2020</li></ul>                                                     | AP72 Rear Tow Hitch Bridge Stye<br>AP72 rear Tow Hitch single Stem Style                                                                | 32<br>33                   |
| 5. Wheel Arm Assembly 5.1.607-2014 5.2.607-2013                                                                                   | AP72 WHEEL ARM ASSEMBLY LH<br>AP72 WHEEL ARM ASSEMBLY RH                                                                                | 34<br>35                   |
| 6. Toolbox<br>6.1.607-2017                                                                                                        | AP 102 Toolbox                                                                                                                          | 36                         |
| 7. Axle<br>7.1.603-2040                                                                                                           | Stub axles assembly                                                                                                                     | 37                         |
| 8. Hydraulic<br>8.1.607-5001<br>8.2.607-5002<br>8.3.607-5003<br>8.4.607-5004                                                      | AP102 9 Rows 6m Working Width<br>AP102 7 Rows 4.5m Working Width<br>AP102 5 Rows 3.5m Working Width<br>AP102 7 Rows 5.25m Working Width | 38<br>43<br>47<br>51       |