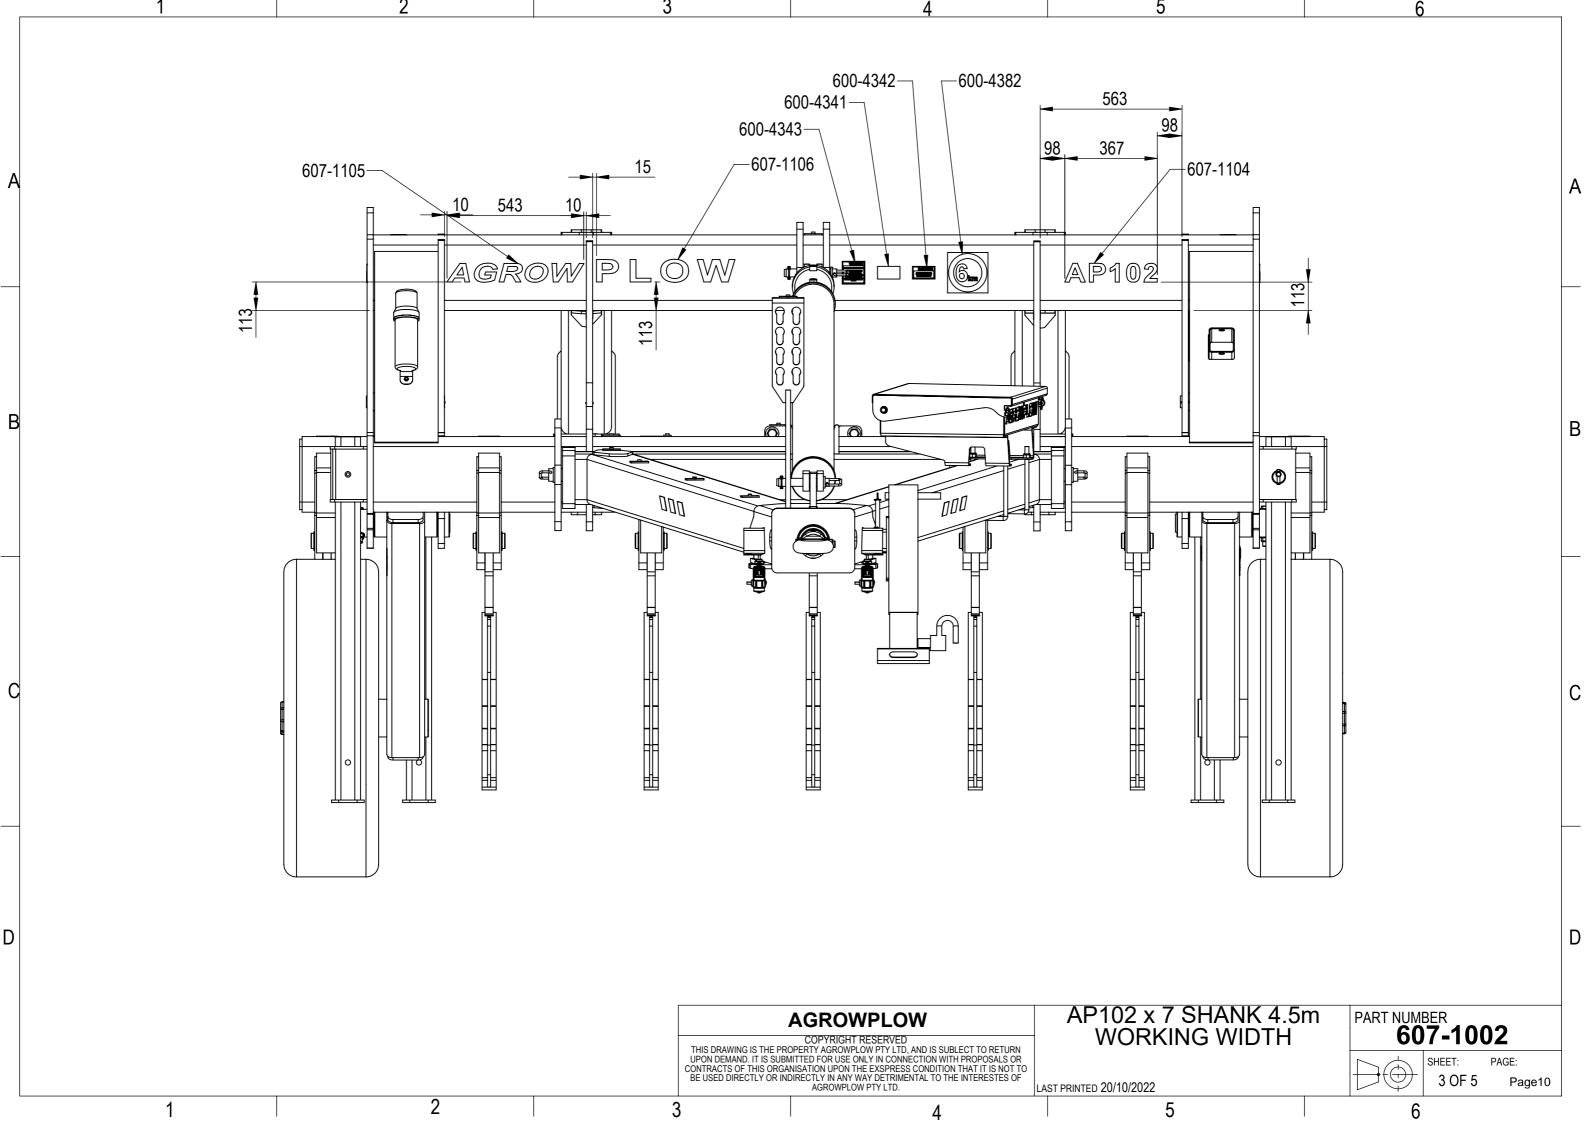

## Table of Content

| <ol> <li>AP102 Plough Assembly</li> <li>1.1.607-1001</li> <li>1.2.607-1002</li> <li>1.3.607-1003</li> <li>1.4.607-1004</li> </ol> | AP102 9 Rows 6m Working Width<br>AP102 7 Rows 4.5m Working Width<br>AP102 5 Rows 3.5m Working Width<br>AP102 7 Rows 5.25m Working Width | PAGE<br>3<br>8<br>13<br>18 |
|-----------------------------------------------------------------------------------------------------------------------------------|-----------------------------------------------------------------------------------------------------------------------------------------|----------------------------|
| 2. Frame and Shank Assy<br>2.1.607-2001<br>2.2.607-2002<br>2.3.607-2003<br>2.4.607-2004                                           | AP102 9 Rows 6m Working Width<br>AP102 7 Rows 4.5m Working Width<br>AP102 5 Rows 3.5m Working Width<br>AP102 7 Rows 5.25m Working Width | 23<br>25<br>27<br>29       |
| 3. A-Frame<br>3.1.607-2010                                                                                                        | AP102 A-Frame                                                                                                                           | 31                         |
| <ul><li>4. Rear Tow Hitch</li><li>4.1.607-2015</li><li>4.2.607-2020</li></ul>                                                     | AP72 Rear Tow Hitch Bridge Stye<br>AP72 rear Tow Hitch single Stem Style                                                                | 32<br>33                   |
| 5. Wheel Arm Assembly 5.1.607-2014 5.2.607-2013                                                                                   | AP72 WHEEL ARM ASSEMBLY LH<br>AP72 WHEEL ARM ASSEMBLY RH                                                                                | 34<br>35                   |
| 6. Toolbox<br>6.1.607-2017                                                                                                        | AP 102 Toolbox                                                                                                                          | 36                         |
| 7. Axle<br>7.1.603-2040                                                                                                           | Stub axles assembly                                                                                                                     | 37                         |
| 8. Hydraulic<br>8.1.607-5001<br>8.2.607-5002<br>8.3.607-5003<br>8.4.607-5004                                                      | AP102 9 Rows 6m Working Width<br>AP102 7 Rows 4.5m Working Width<br>AP102 5 Rows 3.5m Working Width<br>AP102 7 Rows 5.25m Working Width | 38<br>43<br>47<br>51       |