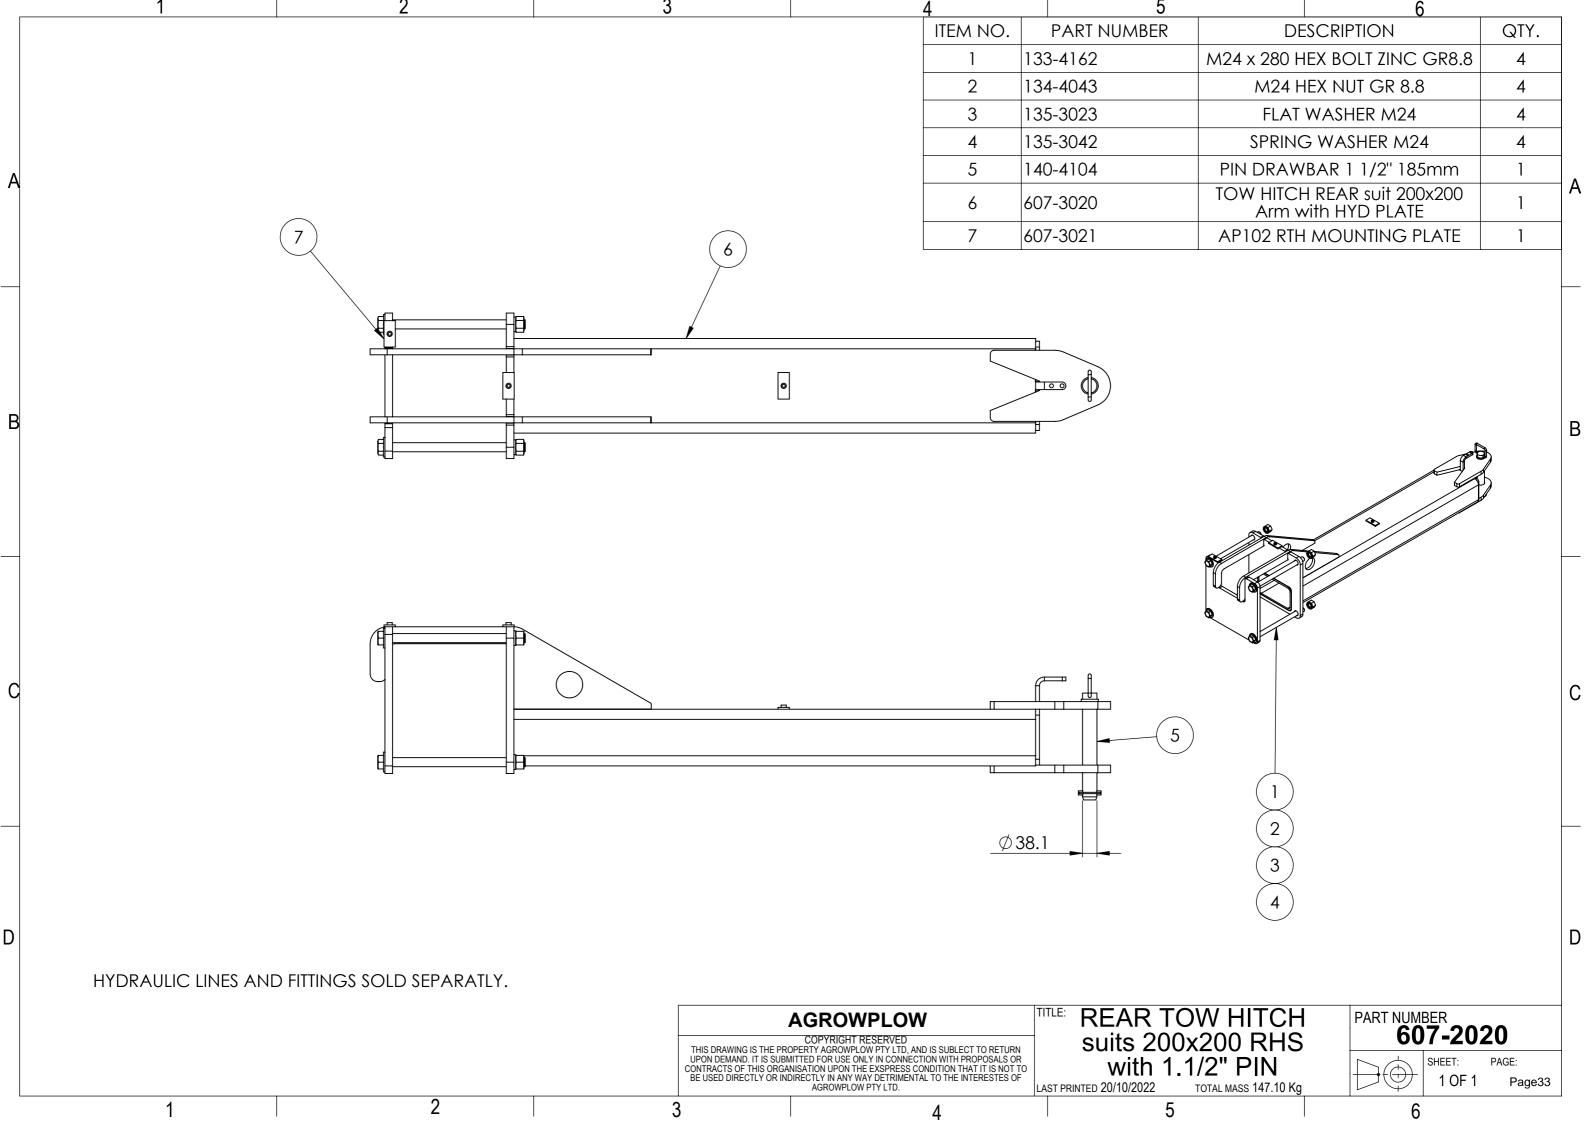

## Table of Content

| <ol> <li>AP102 Plough Assembly</li> <li>1.1.607-1001</li> <li>1.2.607-1002</li> <li>1.3.607-1003</li> <li>1.4.607-1004</li> </ol> | AP102 9 Rows 6m Working Width<br>AP102 7 Rows 4.5m Working Width<br>AP102 5 Rows 3.5m Working Width<br>AP102 7 Rows 5.25m Working Width | PAGE<br>3<br>8<br>13<br>18 |
|-----------------------------------------------------------------------------------------------------------------------------------|-----------------------------------------------------------------------------------------------------------------------------------------|----------------------------|
| 2. Frame and Shank Assy<br>2.1.607-2001<br>2.2.607-2002<br>2.3.607-2003<br>2.4.607-2004                                           | AP102 9 Rows 6m Working Width<br>AP102 7 Rows 4.5m Working Width<br>AP102 5 Rows 3.5m Working Width<br>AP102 7 Rows 5.25m Working Width | 23<br>25<br>27<br>29       |
| 3. A-Frame<br>3.1.607-2010                                                                                                        | AP102 A-Frame                                                                                                                           | 31                         |
| <ul><li>4. Rear Tow Hitch</li><li>4.1.607-2015</li><li>4.2.607-2020</li></ul>                                                     | AP72 Rear Tow Hitch Bridge Stye<br>AP72 rear Tow Hitch single Stem Style                                                                | 32<br>33                   |
| 5. Wheel Arm Assembly 5.1.607-2014 5.2.607-2013                                                                                   | AP72 WHEEL ARM ASSEMBLY LH<br>AP72 WHEEL ARM ASSEMBLY RH                                                                                | 34<br>35                   |
| 6. Toolbox<br>6.1.607-2017                                                                                                        | AP 102 Toolbox                                                                                                                          | 36                         |
| 7. Axle<br>7.1.603-2040                                                                                                           | Stub axles assembly                                                                                                                     | 37                         |
| 8. Hydraulic<br>8.1.607-5001<br>8.2.607-5002<br>8.3.607-5003<br>8.4.607-5004                                                      | AP102 9 Rows 6m Working Width<br>AP102 7 Rows 4.5m Working Width<br>AP102 5 Rows 3.5m Working Width<br>AP102 7 Rows 5.25m Working Width | 38<br>43<br>47<br>51       |