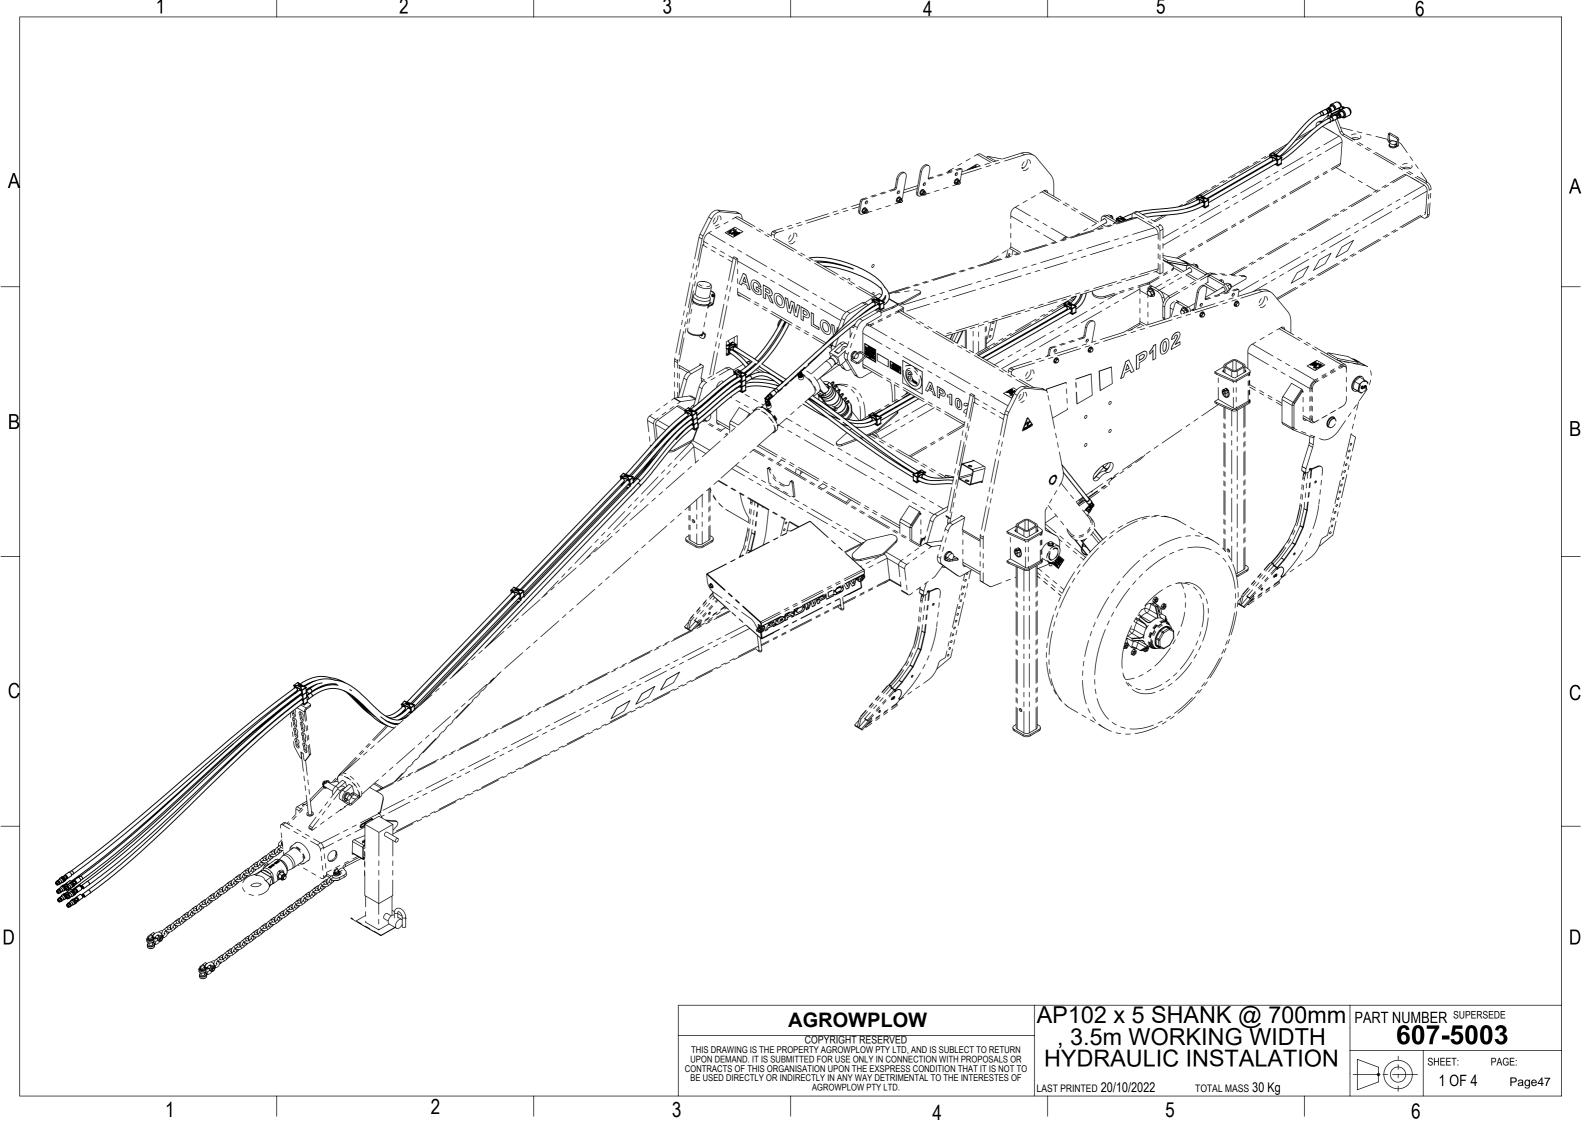

## Table of Content

| <ol> <li>AP102 Plough Assembly</li> <li>1.1.607-1001</li> <li>1.2.607-1002</li> <li>1.3.607-1003</li> <li>1.4.607-1004</li> </ol> | AP102 9 Rows 6m Working Width<br>AP102 7 Rows 4.5m Working Width<br>AP102 5 Rows 3.5m Working Width<br>AP102 7 Rows 5.25m Working Width | PAGE<br>3<br>8<br>13<br>18 |
|-----------------------------------------------------------------------------------------------------------------------------------|-----------------------------------------------------------------------------------------------------------------------------------------|----------------------------|
| 2. Frame and Shank Assy<br>2.1.607-2001<br>2.2.607-2002<br>2.3.607-2003<br>2.4.607-2004                                           | AP102 9 Rows 6m Working Width<br>AP102 7 Rows 4.5m Working Width<br>AP102 5 Rows 3.5m Working Width<br>AP102 7 Rows 5.25m Working Width | 23<br>25<br>27<br>29       |
| 3. A-Frame<br>3.1.607-2010                                                                                                        | AP102 A-Frame                                                                                                                           | 31                         |
| <ul><li>4. Rear Tow Hitch</li><li>4.1.607-2015</li><li>4.2.607-2020</li></ul>                                                     | AP72 Rear Tow Hitch Bridge Stye<br>AP72 rear Tow Hitch single Stem Style                                                                | 32<br>33                   |
| 5. Wheel Arm Assembly 5.1.607-2014 5.2.607-2013                                                                                   | AP72 WHEEL ARM ASSEMBLY LH<br>AP72 WHEEL ARM ASSEMBLY RH                                                                                | 34<br>35                   |
| 6. Toolbox<br>6.1.607-2017                                                                                                        | AP 102 Toolbox                                                                                                                          | 36                         |
| 7. Axle<br>7.1.603-2040                                                                                                           | Stub axles assembly                                                                                                                     | 37                         |
| 8. Hydraulic<br>8.1.607-5001<br>8.2.607-5002<br>8.3.607-5003<br>8.4.607-5004                                                      | AP102 9 Rows 6m Working Width<br>AP102 7 Rows 4.5m Working Width<br>AP102 5 Rows 3.5m Working Width<br>AP102 7 Rows 5.25m Working Width | 38<br>43<br>47<br>51       |