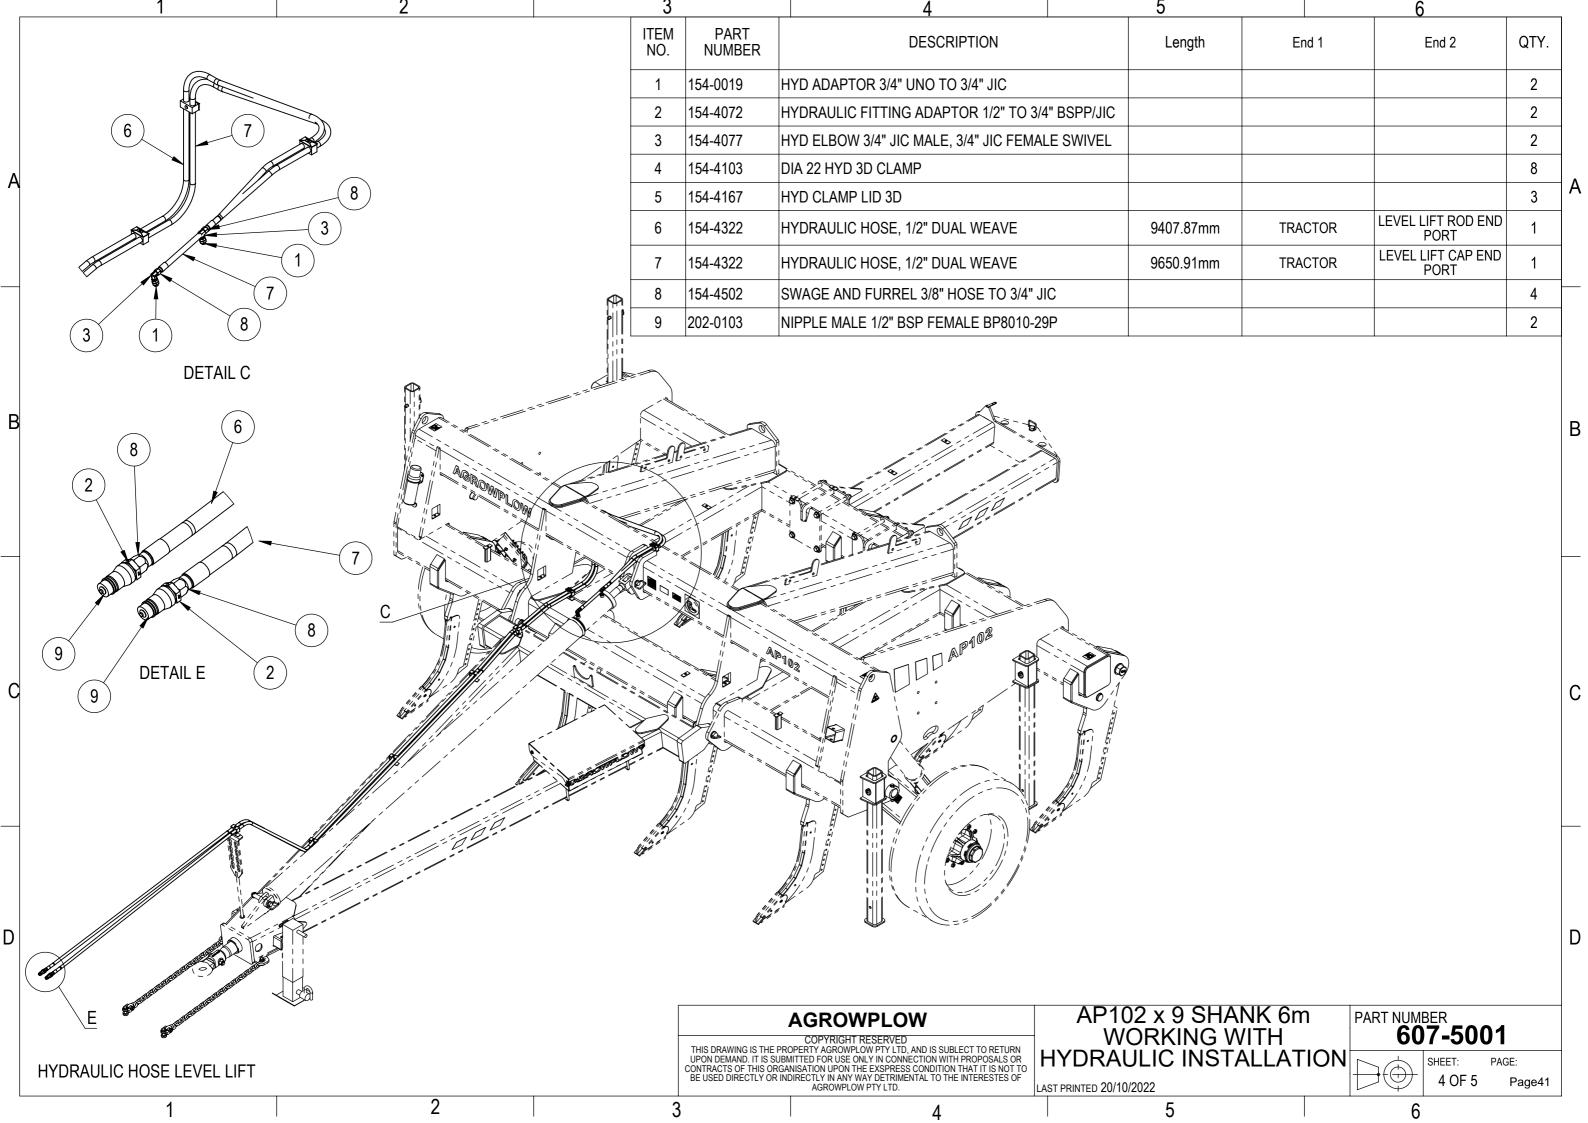

## Table of Content

| <ol> <li>AP102 Plough Assembly</li> <li>1.1.607-1001</li> <li>1.2.607-1002</li> <li>1.3.607-1003</li> <li>1.4.607-1004</li> </ol> | AP102 9 Rows 6m Working Width<br>AP102 7 Rows 4.5m Working Width<br>AP102 5 Rows 3.5m Working Width<br>AP102 7 Rows 5.25m Working Width | PAGE<br>3<br>8<br>13<br>18 |
|-----------------------------------------------------------------------------------------------------------------------------------|-----------------------------------------------------------------------------------------------------------------------------------------|----------------------------|
| 2. Frame and Shank Assy<br>2.1.607-2001<br>2.2.607-2002<br>2.3.607-2003<br>2.4.607-2004                                           | AP102 9 Rows 6m Working Width<br>AP102 7 Rows 4.5m Working Width<br>AP102 5 Rows 3.5m Working Width<br>AP102 7 Rows 5.25m Working Width | 23<br>25<br>27<br>29       |
| 3. A-Frame<br>3.1.607-2010                                                                                                        | AP102 A-Frame                                                                                                                           | 31                         |
| <ul><li>4. Rear Tow Hitch</li><li>4.1.607-2015</li><li>4.2.607-2020</li></ul>                                                     | AP72 Rear Tow Hitch Bridge Stye<br>AP72 rear Tow Hitch single Stem Style                                                                | 32<br>33                   |
| 5. Wheel Arm Assembly 5.1.607-2014 5.2.607-2013                                                                                   | AP72 WHEEL ARM ASSEMBLY LH<br>AP72 WHEEL ARM ASSEMBLY RH                                                                                | 34<br>35                   |
| 6. Toolbox<br>6.1.607-2017                                                                                                        | AP 102 Toolbox                                                                                                                          | 36                         |
| 7. Axle<br>7.1.603-2040                                                                                                           | Stub axles assembly                                                                                                                     | 37                         |
| 8. Hydraulic<br>8.1.607-5001<br>8.2.607-5002<br>8.3.607-5003<br>8.4.607-5004                                                      | AP102 9 Rows 6m Working Width<br>AP102 7 Rows 4.5m Working Width<br>AP102 5 Rows 3.5m Working Width<br>AP102 7 Rows 5.25m Working Width | 38<br>43<br>47<br>51       |