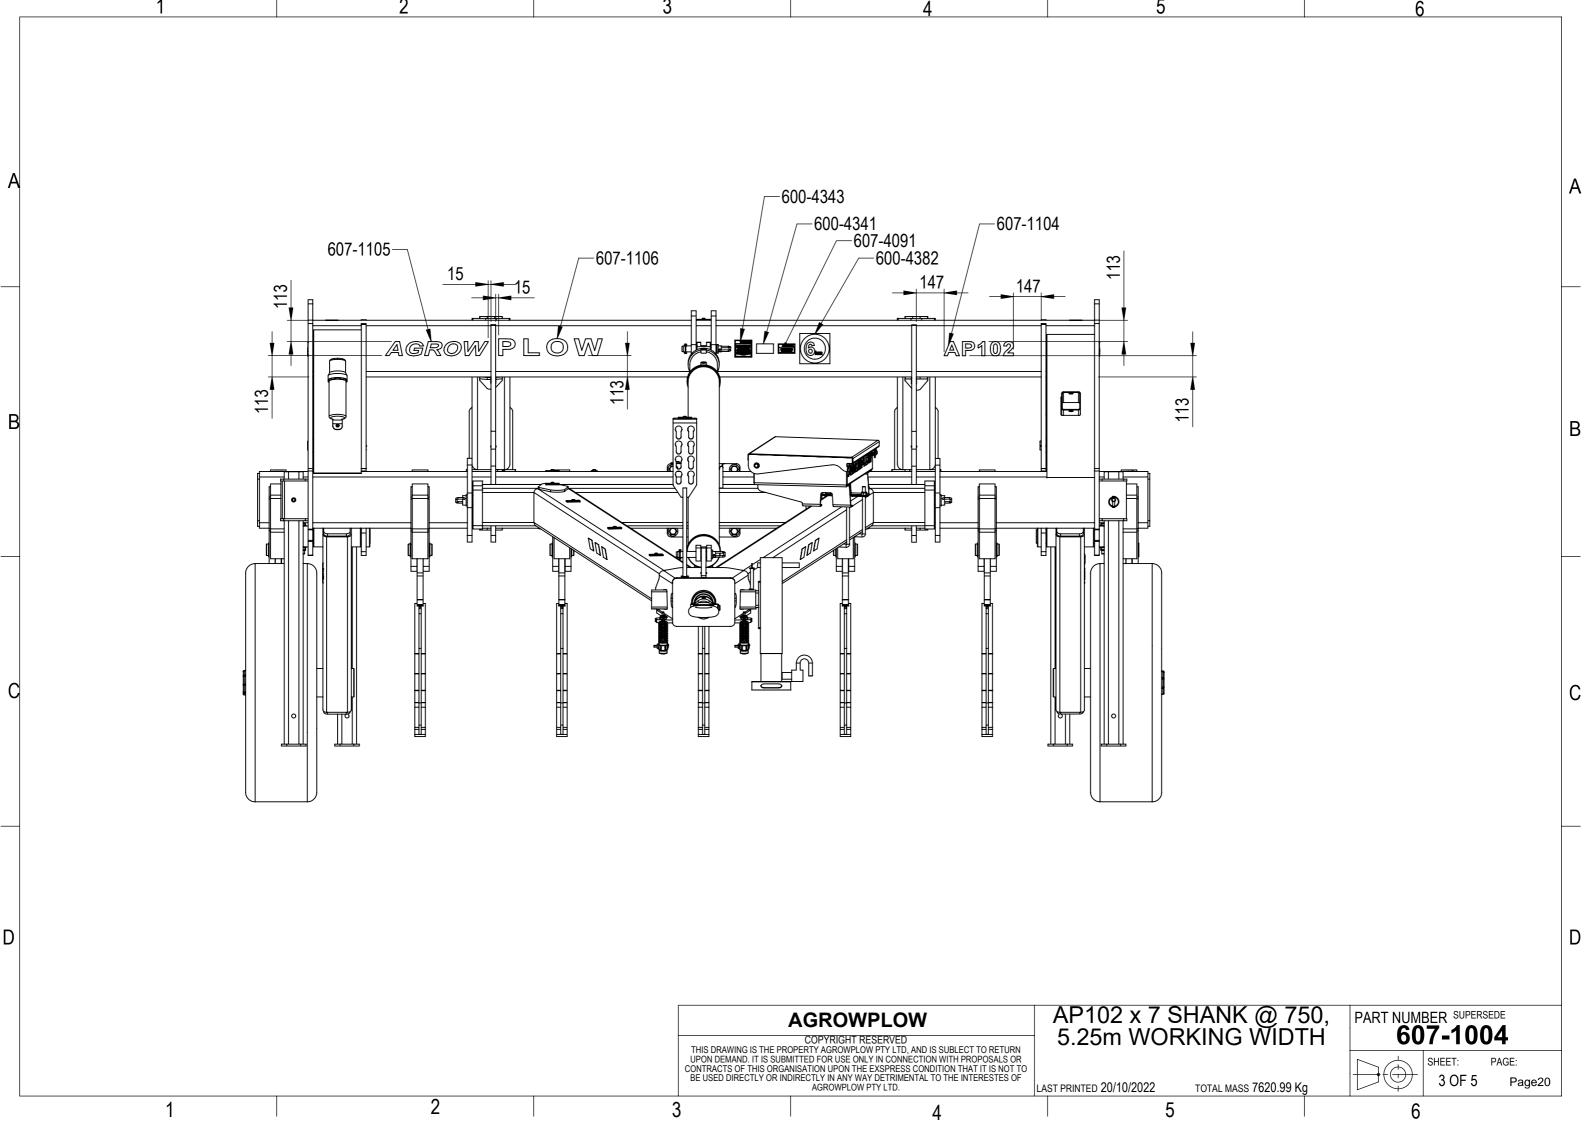

## Table of Content

| <ol> <li>AP102 Plough Assembly</li> <li>1.1.607-1001</li> <li>1.2.607-1002</li> <li>1.3.607-1003</li> <li>1.4.607-1004</li> </ol> | AP102 9 Rows 6m Working Width<br>AP102 7 Rows 4.5m Working Width<br>AP102 5 Rows 3.5m Working Width<br>AP102 7 Rows 5.25m Working Width | PAGE<br>3<br>8<br>13<br>18 |
|-----------------------------------------------------------------------------------------------------------------------------------|-----------------------------------------------------------------------------------------------------------------------------------------|----------------------------|
| 2. Frame and Shank Assy<br>2.1.607-2001<br>2.2.607-2002<br>2.3.607-2003<br>2.4.607-2004                                           | AP102 9 Rows 6m Working Width<br>AP102 7 Rows 4.5m Working Width<br>AP102 5 Rows 3.5m Working Width<br>AP102 7 Rows 5.25m Working Width | 23<br>25<br>27<br>29       |
| 3. A-Frame<br>3.1.607-2010                                                                                                        | AP102 A-Frame                                                                                                                           | 31                         |
| <ul><li>4. Rear Tow Hitch</li><li>4.1.607-2015</li><li>4.2.607-2020</li></ul>                                                     | AP72 Rear Tow Hitch Bridge Stye<br>AP72 rear Tow Hitch single Stem Style                                                                | 32<br>33                   |
| 5. Wheel Arm Assembly 5.1.607-2014 5.2.607-2013                                                                                   | AP72 WHEEL ARM ASSEMBLY LH<br>AP72 WHEEL ARM ASSEMBLY RH                                                                                | 34<br>35                   |
| 6. Toolbox<br>6.1.607-2017                                                                                                        | AP 102 Toolbox                                                                                                                          | 36                         |
| 7. Axle<br>7.1.603-2040                                                                                                           | Stub axles assembly                                                                                                                     | 37                         |
| 8. Hydraulic<br>8.1.607-5001<br>8.2.607-5002<br>8.3.607-5003<br>8.4.607-5004                                                      | AP102 9 Rows 6m Working Width<br>AP102 7 Rows 4.5m Working Width<br>AP102 5 Rows 3.5m Working Width<br>AP102 7 Rows 5.25m Working Width | 38<br>43<br>47<br>51       |