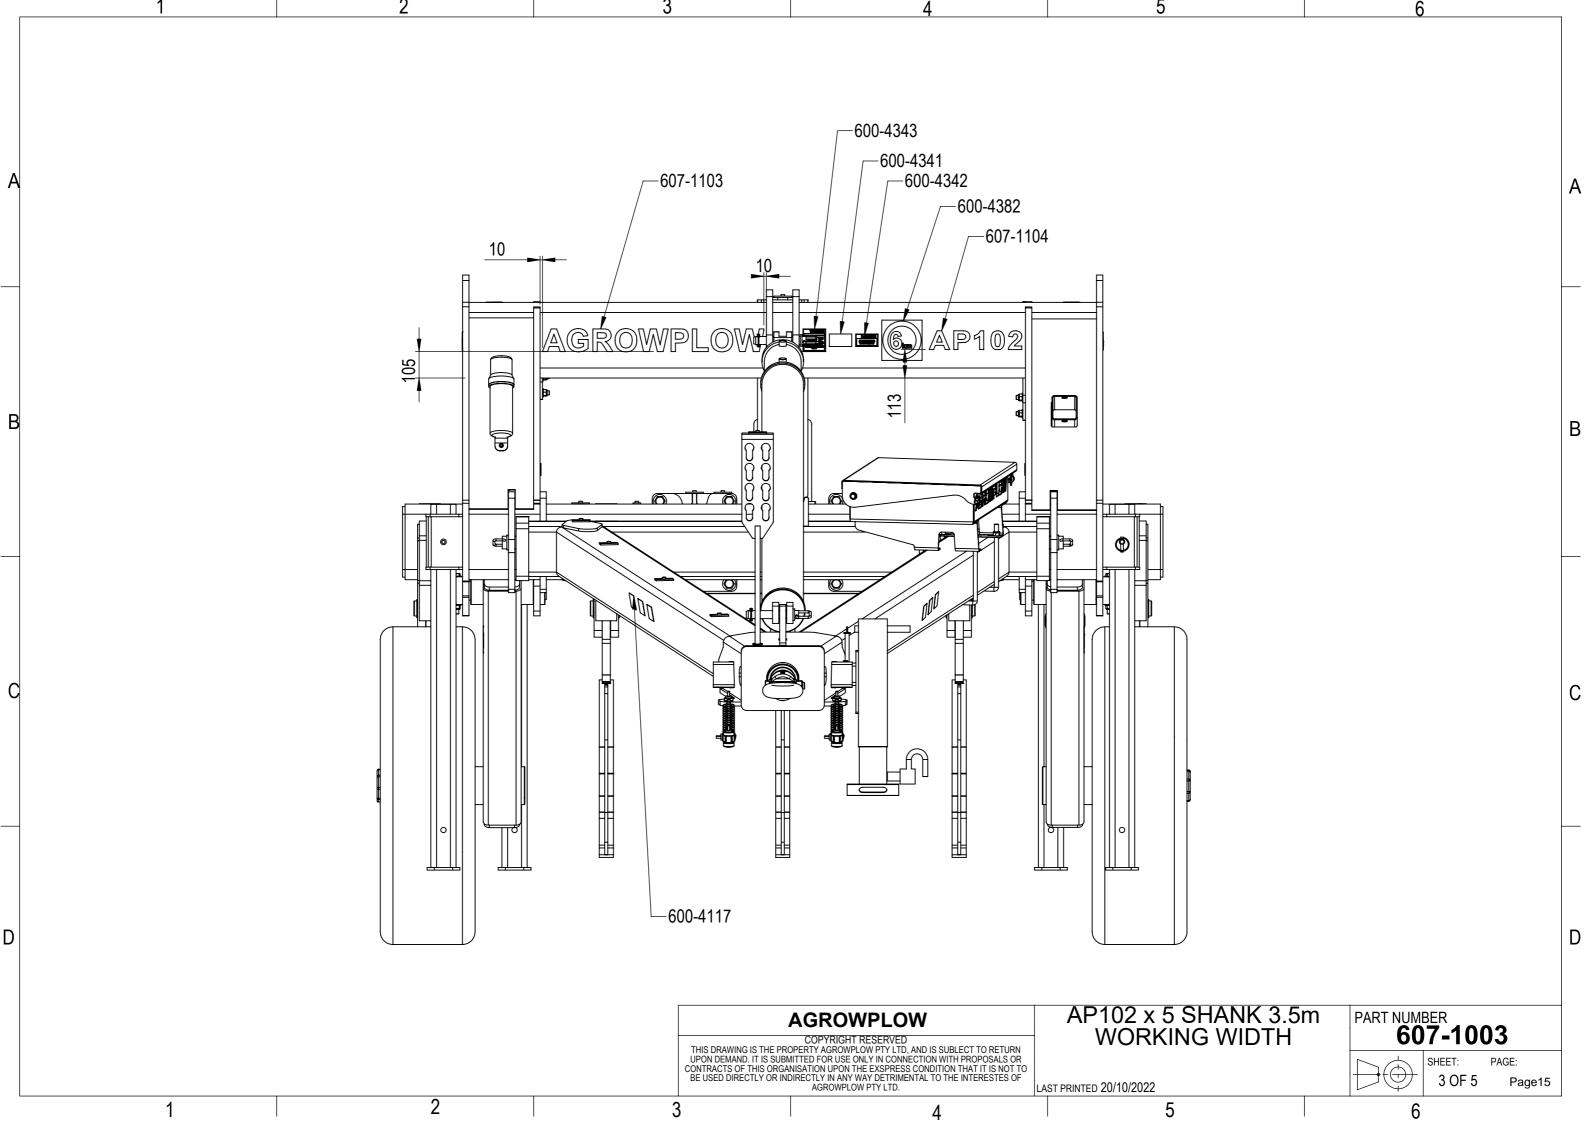

## Table of Content

| <ol> <li>AP102 Plough Assembly</li> <li>1.1.607-1001</li> <li>1.2.607-1002</li> <li>1.3.607-1003</li> <li>1.4.607-1004</li> </ol> | AP102 9 Rows 6m Working Width<br>AP102 7 Rows 4.5m Working Width<br>AP102 5 Rows 3.5m Working Width<br>AP102 7 Rows 5.25m Working Width | PAGE<br>3<br>8<br>13<br>18 |
|-----------------------------------------------------------------------------------------------------------------------------------|-----------------------------------------------------------------------------------------------------------------------------------------|----------------------------|
| 2. Frame and Shank Assy<br>2.1.607-2001<br>2.2.607-2002<br>2.3.607-2003<br>2.4.607-2004                                           | AP102 9 Rows 6m Working Width<br>AP102 7 Rows 4.5m Working Width<br>AP102 5 Rows 3.5m Working Width<br>AP102 7 Rows 5.25m Working Width | 23<br>25<br>27<br>29       |
| 3. A-Frame<br>3.1.607-2010                                                                                                        | AP102 A-Frame                                                                                                                           | 31                         |
| <ul><li>4. Rear Tow Hitch</li><li>4.1.607-2015</li><li>4.2.607-2020</li></ul>                                                     | AP72 Rear Tow Hitch Bridge Stye<br>AP72 rear Tow Hitch single Stem Style                                                                | 32<br>33                   |
| 5. Wheel Arm Assembly 5.1.607-2014 5.2.607-2013                                                                                   | AP72 WHEEL ARM ASSEMBLY LH<br>AP72 WHEEL ARM ASSEMBLY RH                                                                                | 34<br>35                   |
| 6. Toolbox<br>6.1.607-2017                                                                                                        | AP 102 Toolbox                                                                                                                          | 36                         |
| 7. Axle<br>7.1.603-2040                                                                                                           | Stub axles assembly                                                                                                                     | 37                         |
| 8. Hydraulic<br>8.1.607-5001<br>8.2.607-5002<br>8.3.607-5003<br>8.4.607-5004                                                      | AP102 9 Rows 6m Working Width<br>AP102 7 Rows 4.5m Working Width<br>AP102 5 Rows 3.5m Working Width<br>AP102 7 Rows 5.25m Working Width | 38<br>43<br>47<br>51       |