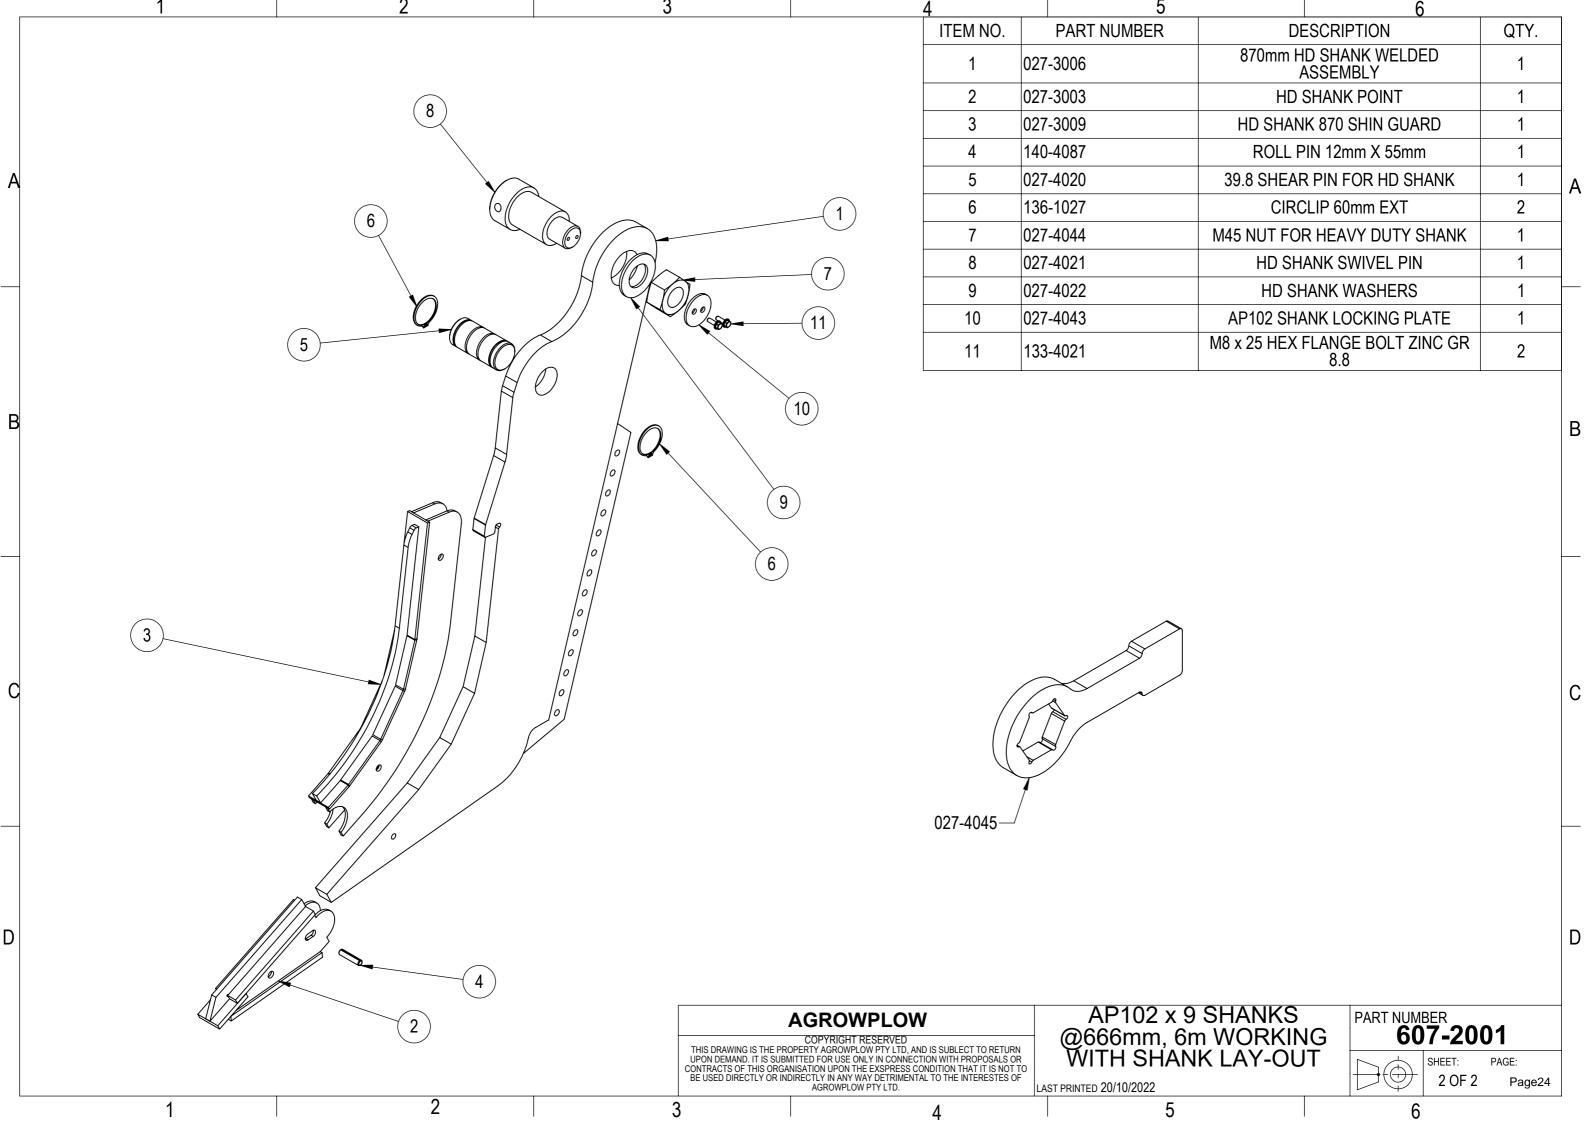

## Table of Content

| <ol> <li>AP102 Plough Assembly</li> <li>1.1.607-1001</li> <li>1.2.607-1002</li> <li>1.3.607-1003</li> <li>1.4.607-1004</li> </ol> | AP102 9 Rows 6m Working Width<br>AP102 7 Rows 4.5m Working Width<br>AP102 5 Rows 3.5m Working Width<br>AP102 7 Rows 5.25m Working Width | PAGE<br>3<br>8<br>13<br>18 |
|-----------------------------------------------------------------------------------------------------------------------------------|-----------------------------------------------------------------------------------------------------------------------------------------|----------------------------|
| 2. Frame and Shank Assy<br>2.1.607-2001<br>2.2.607-2002<br>2.3.607-2003<br>2.4.607-2004                                           | AP102 9 Rows 6m Working Width<br>AP102 7 Rows 4.5m Working Width<br>AP102 5 Rows 3.5m Working Width<br>AP102 7 Rows 5.25m Working Width | 23<br>25<br>27<br>29       |
| 3. A-Frame<br>3.1.607-2010                                                                                                        | AP102 A-Frame                                                                                                                           | 31                         |
| <ul><li>4. Rear Tow Hitch</li><li>4.1.607-2015</li><li>4.2.607-2020</li></ul>                                                     | AP72 Rear Tow Hitch Bridge Stye<br>AP72 rear Tow Hitch single Stem Style                                                                | 32<br>33                   |
| 5. Wheel Arm Assembly 5.1.607-2014 5.2.607-2013                                                                                   | AP72 WHEEL ARM ASSEMBLY LH<br>AP72 WHEEL ARM ASSEMBLY RH                                                                                | 34<br>35                   |
| 6. Toolbox<br>6.1.607-2017                                                                                                        | AP 102 Toolbox                                                                                                                          | 36                         |
| 7. Axle<br>7.1.603-2040                                                                                                           | Stub axles assembly                                                                                                                     | 37                         |
| 8. Hydraulic<br>8.1.607-5001<br>8.2.607-5002<br>8.3.607-5003<br>8.4.607-5004                                                      | AP102 9 Rows 6m Working Width<br>AP102 7 Rows 4.5m Working Width<br>AP102 5 Rows 3.5m Working Width<br>AP102 7 Rows 5.25m Working Width | 38<br>43<br>47<br>51       |