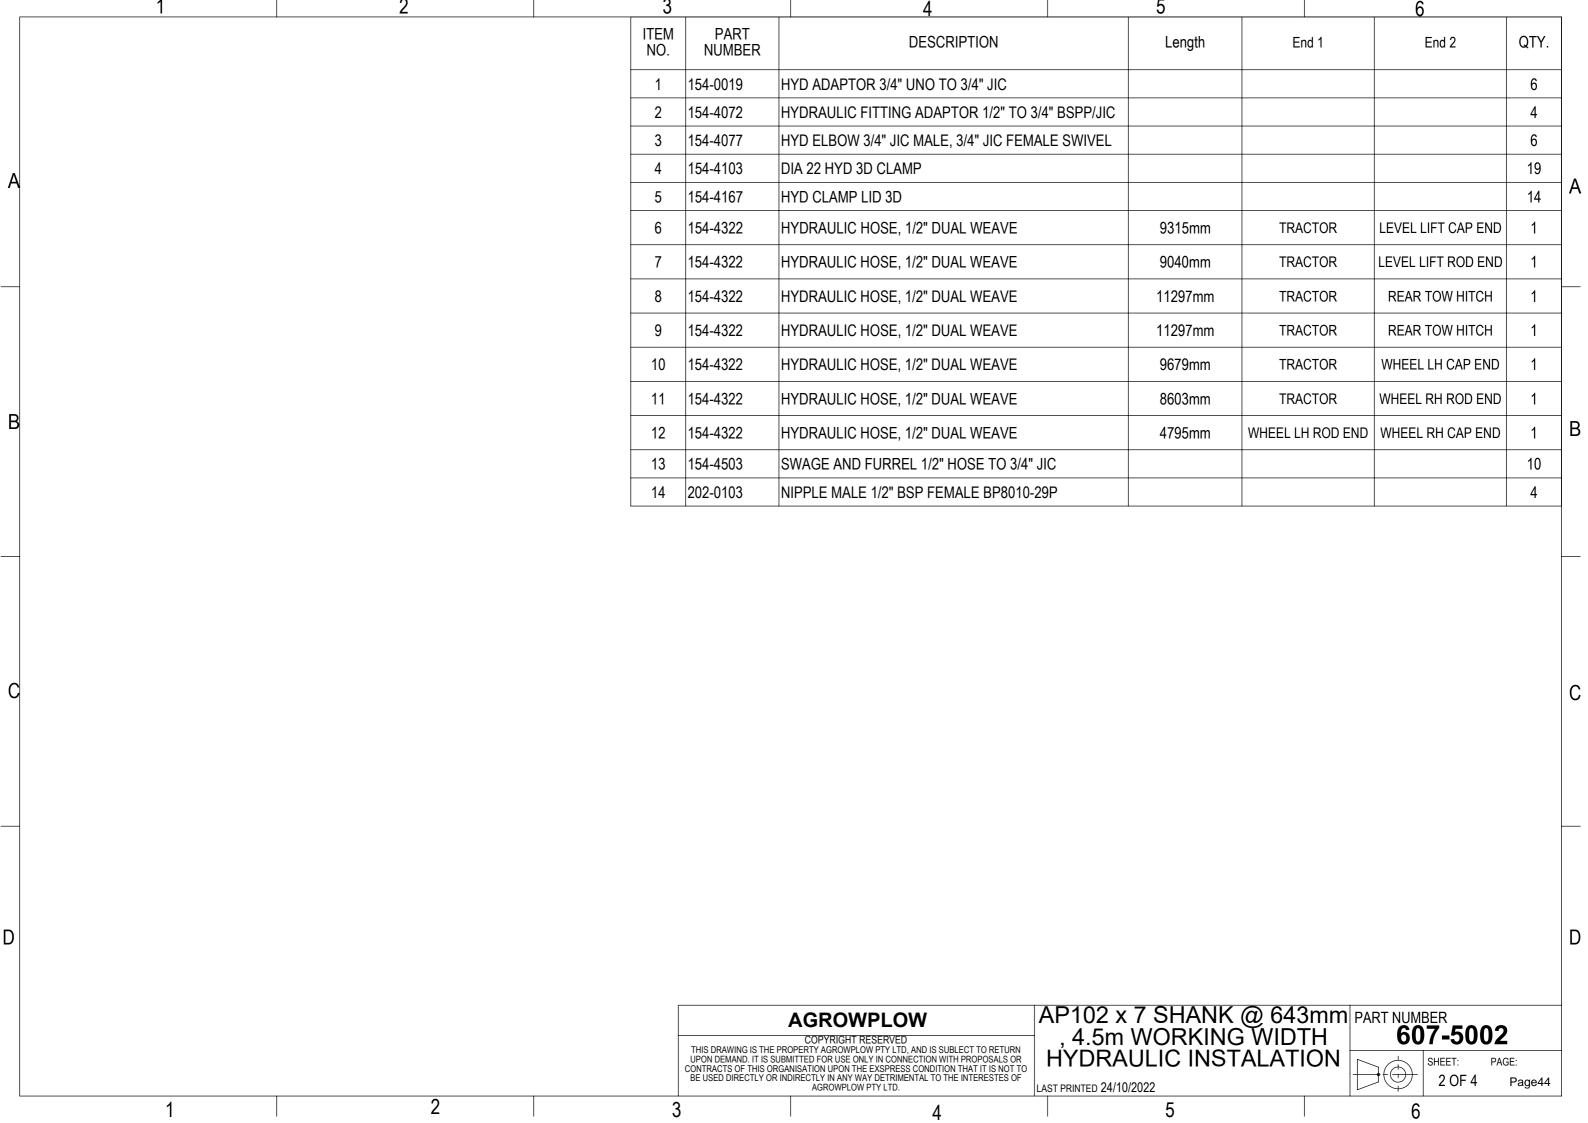

## Table of Content

| <ol> <li>AP102 Plough Assembly</li> <li>1.1.607-1001</li> <li>1.2.607-1002</li> <li>1.3.607-1003</li> <li>1.4.607-1004</li> </ol> | AP102 9 Rows 6m Working Width<br>AP102 7 Rows 4.5m Working Width<br>AP102 5 Rows 3.5m Working Width<br>AP102 7 Rows 5.25m Working Width | PAGE<br>3<br>8<br>13<br>18 |
|-----------------------------------------------------------------------------------------------------------------------------------|-----------------------------------------------------------------------------------------------------------------------------------------|----------------------------|
| 2. Frame and Shank Assy<br>2.1.607-2001<br>2.2.607-2002<br>2.3.607-2003<br>2.4.607-2004                                           | AP102 9 Rows 6m Working Width<br>AP102 7 Rows 4.5m Working Width<br>AP102 5 Rows 3.5m Working Width<br>AP102 7 Rows 5.25m Working Width | 23<br>25<br>27<br>29       |
| 3. A-Frame<br>3.1.607-2010                                                                                                        | AP102 A-Frame                                                                                                                           | 31                         |
| <ul><li>4. Rear Tow Hitch</li><li>4.1.607-2015</li><li>4.2.607-2020</li></ul>                                                     | AP72 Rear Tow Hitch Bridge Stye<br>AP72 rear Tow Hitch single Stem Style                                                                | 32<br>33                   |
| 5. Wheel Arm Assembly 5.1.607-2014 5.2.607-2013                                                                                   | AP72 WHEEL ARM ASSEMBLY LH<br>AP72 WHEEL ARM ASSEMBLY RH                                                                                | 34<br>35                   |
| 6. Toolbox<br>6.1.607-2017                                                                                                        | AP 102 Toolbox                                                                                                                          | 36                         |
| 7. Axle<br>7.1.603-2040                                                                                                           | Stub axles assembly                                                                                                                     | 37                         |
| 8. Hydraulic<br>8.1.607-5001<br>8.2.607-5002<br>8.3.607-5003<br>8.4.607-5004                                                      | AP102 9 Rows 6m Working Width<br>AP102 7 Rows 4.5m Working Width<br>AP102 5 Rows 3.5m Working Width<br>AP102 7 Rows 5.25m Working Width | 38<br>43<br>47<br>51       |