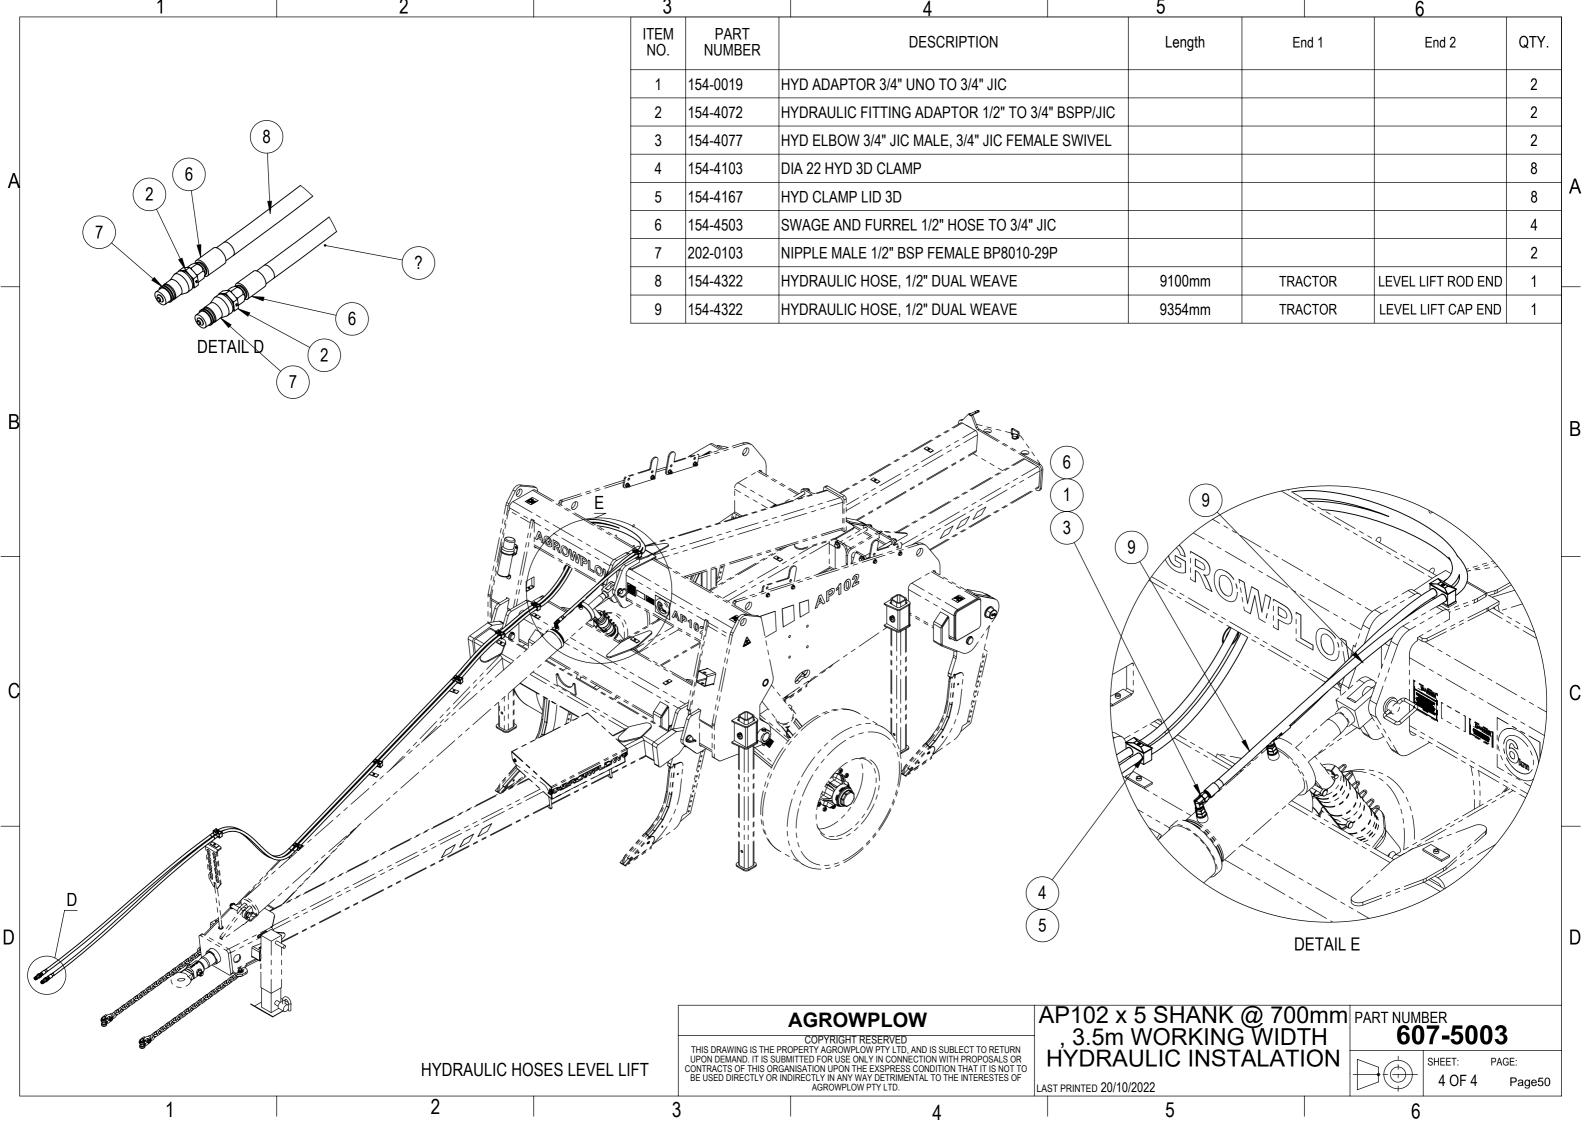

## Table of Content

| <ol> <li>AP102 Plough Assembly</li> <li>1.1.607-1001</li> <li>1.2.607-1002</li> <li>1.3.607-1003</li> <li>1.4.607-1004</li> </ol> | AP102 9 Rows 6m Working Width<br>AP102 7 Rows 4.5m Working Width<br>AP102 5 Rows 3.5m Working Width<br>AP102 7 Rows 5.25m Working Width | PAGE<br>3<br>8<br>13<br>18 |
|-----------------------------------------------------------------------------------------------------------------------------------|-----------------------------------------------------------------------------------------------------------------------------------------|----------------------------|
| 2. Frame and Shank Assy<br>2.1.607-2001<br>2.2.607-2002<br>2.3.607-2003<br>2.4.607-2004                                           | AP102 9 Rows 6m Working Width<br>AP102 7 Rows 4.5m Working Width<br>AP102 5 Rows 3.5m Working Width<br>AP102 7 Rows 5.25m Working Width | 23<br>25<br>27<br>29       |
| 3. A-Frame<br>3.1.607-2010                                                                                                        | AP102 A-Frame                                                                                                                           | 31                         |
| <ul><li>4. Rear Tow Hitch</li><li>4.1.607-2015</li><li>4.2.607-2020</li></ul>                                                     | AP72 Rear Tow Hitch Bridge Stye<br>AP72 rear Tow Hitch single Stem Style                                                                | 32<br>33                   |
| 5. Wheel Arm Assembly 5.1.607-2014 5.2.607-2013                                                                                   | AP72 WHEEL ARM ASSEMBLY LH<br>AP72 WHEEL ARM ASSEMBLY RH                                                                                | 34<br>35                   |
| 6. Toolbox<br>6.1.607-2017                                                                                                        | AP 102 Toolbox                                                                                                                          | 36                         |
| 7. Axle<br>7.1.603-2040                                                                                                           | Stub axles assembly                                                                                                                     | 37                         |
| 8. Hydraulic<br>8.1.607-5001<br>8.2.607-5002<br>8.3.607-5003<br>8.4.607-5004                                                      | AP102 9 Rows 6m Working Width<br>AP102 7 Rows 4.5m Working Width<br>AP102 5 Rows 3.5m Working Width<br>AP102 7 Rows 5.25m Working Width | 38<br>43<br>47<br>51       |