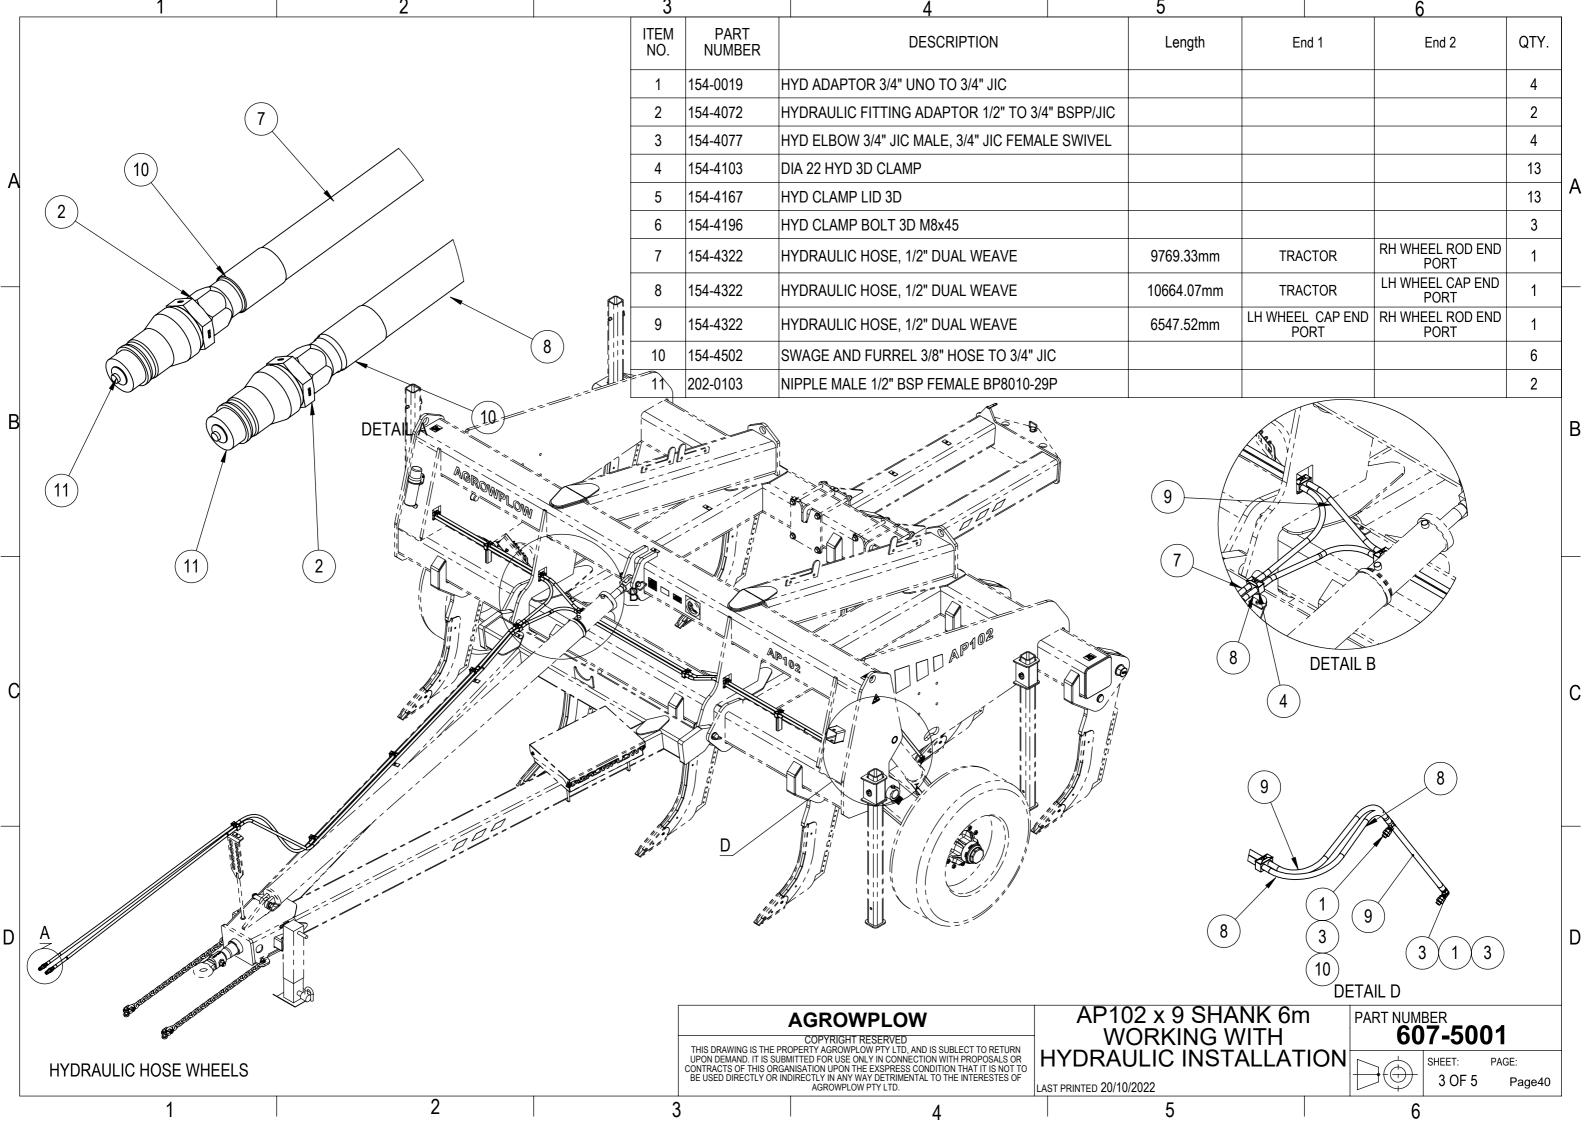

## Table of Content

| <ol> <li>AP102 Plough Assembly</li> <li>1.1.607-1001</li> <li>1.2.607-1002</li> <li>1.3.607-1003</li> <li>1.4.607-1004</li> </ol> | AP102 9 Rows 6m Working Width<br>AP102 7 Rows 4.5m Working Width<br>AP102 5 Rows 3.5m Working Width<br>AP102 7 Rows 5.25m Working Width | PAGE<br>3<br>8<br>13<br>18 |
|-----------------------------------------------------------------------------------------------------------------------------------|-----------------------------------------------------------------------------------------------------------------------------------------|----------------------------|
| 2. Frame and Shank Assy<br>2.1.607-2001<br>2.2.607-2002<br>2.3.607-2003<br>2.4.607-2004                                           | AP102 9 Rows 6m Working Width<br>AP102 7 Rows 4.5m Working Width<br>AP102 5 Rows 3.5m Working Width<br>AP102 7 Rows 5.25m Working Width | 23<br>25<br>27<br>29       |
| 3. A-Frame<br>3.1.607-2010                                                                                                        | AP102 A-Frame                                                                                                                           | 31                         |
| <ul><li>4. Rear Tow Hitch</li><li>4.1.607-2015</li><li>4.2.607-2020</li></ul>                                                     | AP72 Rear Tow Hitch Bridge Stye<br>AP72 rear Tow Hitch single Stem Style                                                                | 32<br>33                   |
| 5. Wheel Arm Assembly 5.1.607-2014 5.2.607-2013                                                                                   | AP72 WHEEL ARM ASSEMBLY LH<br>AP72 WHEEL ARM ASSEMBLY RH                                                                                | 34<br>35                   |
| 6. Toolbox<br>6.1.607-2017                                                                                                        | AP 102 Toolbox                                                                                                                          | 36                         |
| 7. Axle<br>7.1.603-2040                                                                                                           | Stub axles assembly                                                                                                                     | 37                         |
| 8. Hydraulic<br>8.1.607-5001<br>8.2.607-5002<br>8.3.607-5003<br>8.4.607-5004                                                      | AP102 9 Rows 6m Working Width<br>AP102 7 Rows 4.5m Working Width<br>AP102 5 Rows 3.5m Working Width<br>AP102 7 Rows 5.25m Working Width | 38<br>43<br>47<br>51       |