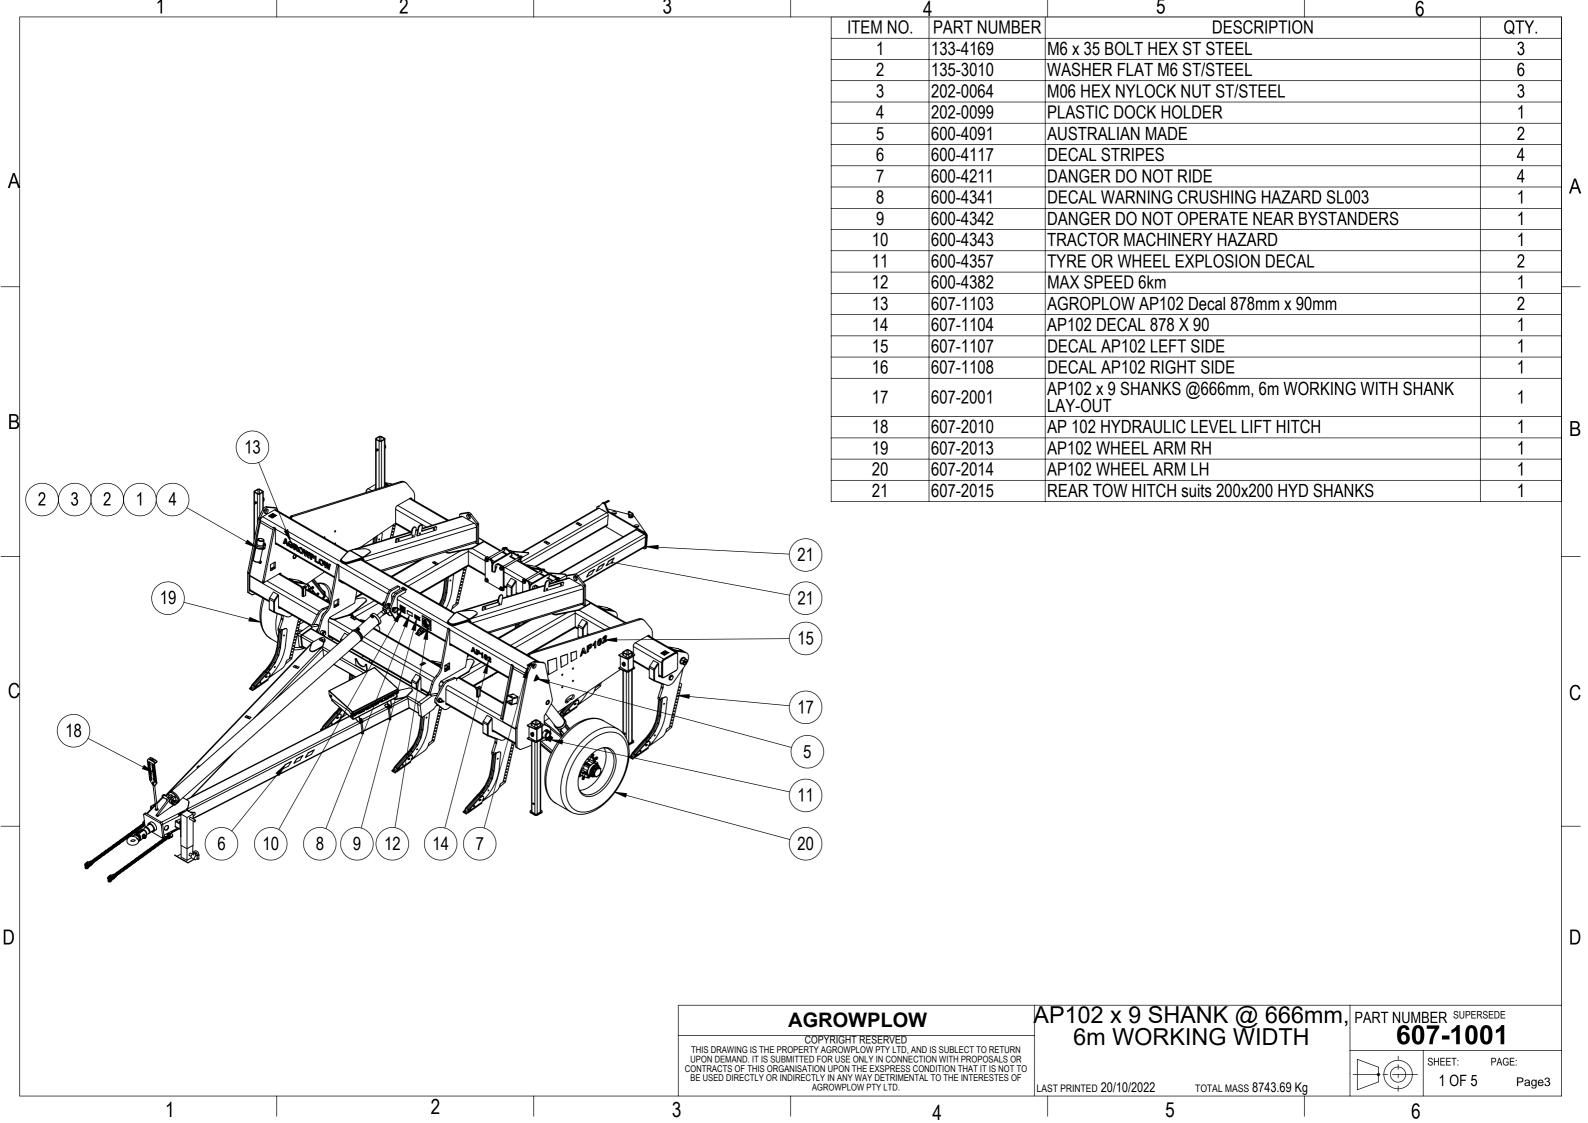

## Table of Content

| <ol> <li>AP102 Plough Assembly</li> <li>1.1.607-1001</li> <li>1.2.607-1002</li> <li>1.3.607-1003</li> <li>1.4.607-1004</li> </ol> | AP102 9 Rows 6m Working Width<br>AP102 7 Rows 4.5m Working Width<br>AP102 5 Rows 3.5m Working Width<br>AP102 7 Rows 5.25m Working Width | PAGE<br>3<br>8<br>13<br>18 |
|-----------------------------------------------------------------------------------------------------------------------------------|-----------------------------------------------------------------------------------------------------------------------------------------|----------------------------|
| 2. Frame and Shank Assy<br>2.1.607-2001<br>2.2.607-2002<br>2.3.607-2003<br>2.4.607-2004                                           | AP102 9 Rows 6m Working Width<br>AP102 7 Rows 4.5m Working Width<br>AP102 5 Rows 3.5m Working Width<br>AP102 7 Rows 5.25m Working Width | 23<br>25<br>27<br>29       |
| 3. A-Frame<br>3.1.607-2010                                                                                                        | AP102 A-Frame                                                                                                                           | 31                         |
| <ul><li>4. Rear Tow Hitch</li><li>4.1.607-2015</li><li>4.2.607-2020</li></ul>                                                     | AP72 Rear Tow Hitch Bridge Stye<br>AP72 rear Tow Hitch single Stem Style                                                                | 32<br>33                   |
| 5. Wheel Arm Assembly 5.1.607-2014 5.2.607-2013                                                                                   | AP72 WHEEL ARM ASSEMBLY LH<br>AP72 WHEEL ARM ASSEMBLY RH                                                                                | 34<br>35                   |
| 6. Toolbox<br>6.1.607-2017                                                                                                        | AP 102 Toolbox                                                                                                                          | 36                         |
| 7. Axle<br>7.1.603-2040                                                                                                           | Stub axles assembly                                                                                                                     | 37                         |
| 8. Hydraulic<br>8.1.607-5001<br>8.2.607-5002<br>8.3.607-5003<br>8.4.607-5004                                                      | AP102 9 Rows 6m Working Width<br>AP102 7 Rows 4.5m Working Width<br>AP102 5 Rows 3.5m Working Width<br>AP102 7 Rows 5.25m Working Width | 38<br>43<br>47<br>51       |