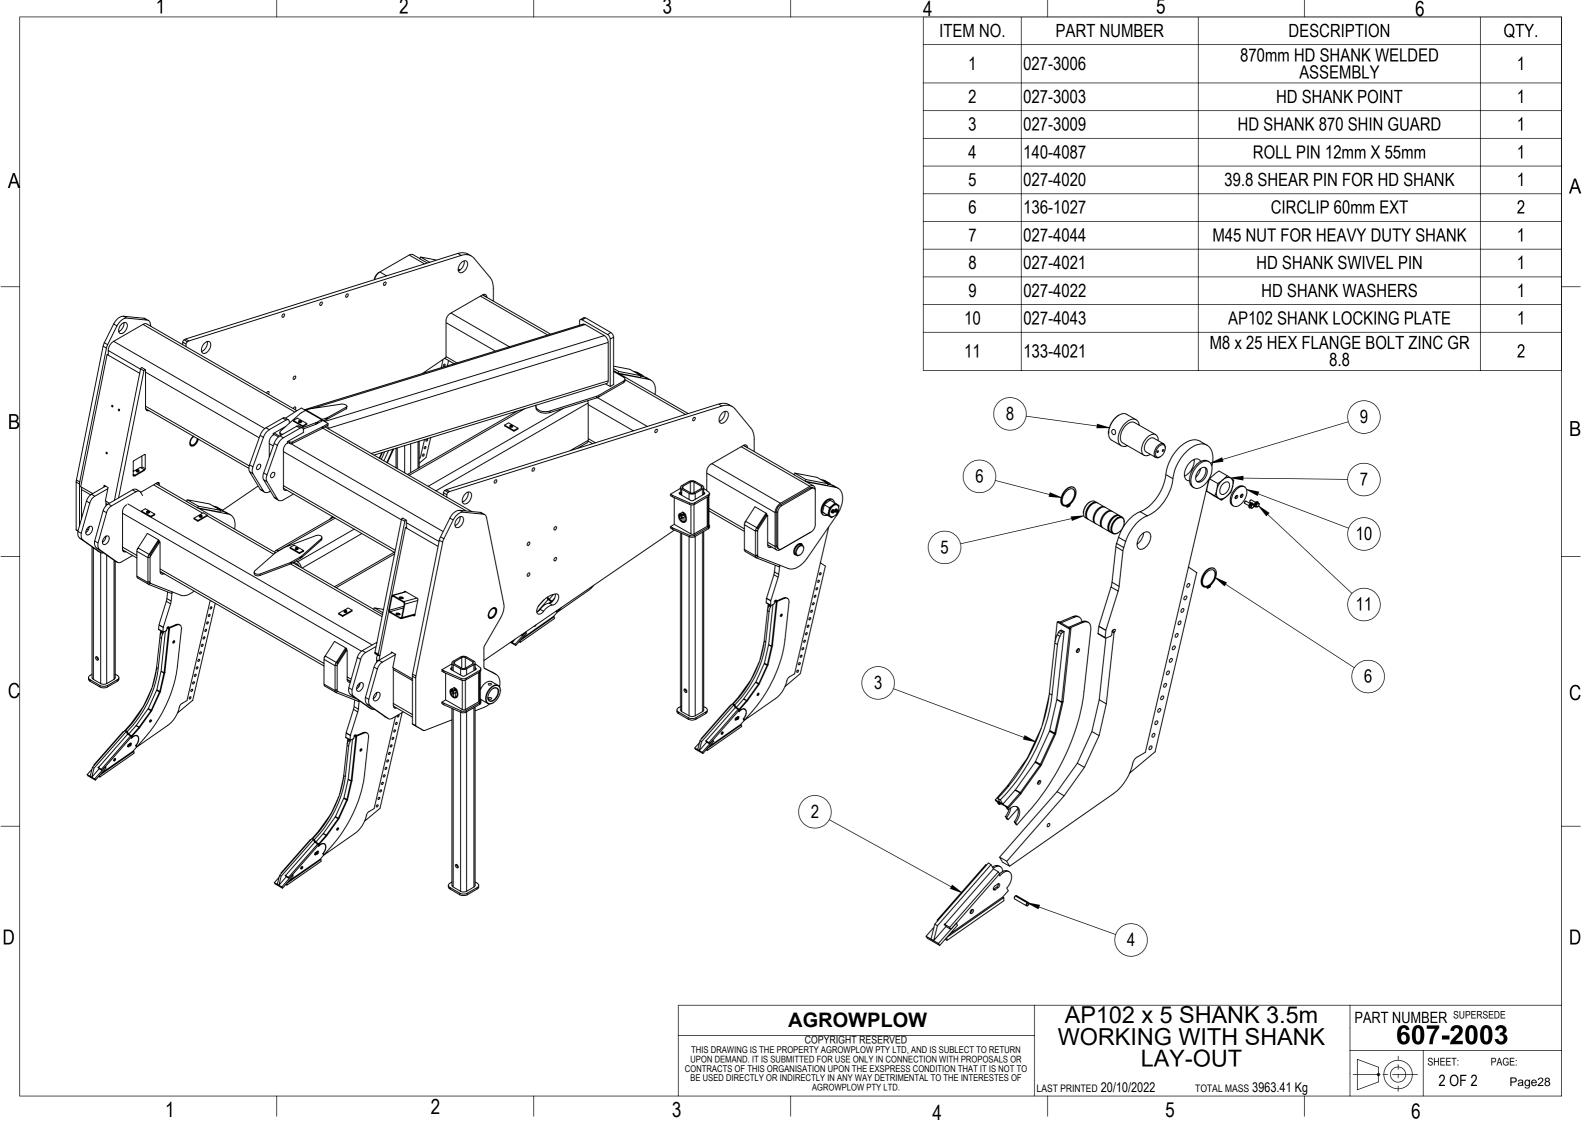

## Table of Content

| <ol> <li>AP102 Plough Assembly</li> <li>1.1.607-1001</li> <li>1.2.607-1002</li> <li>1.3.607-1003</li> <li>1.4.607-1004</li> </ol> | AP102 9 Rows 6m Working Width<br>AP102 7 Rows 4.5m Working Width<br>AP102 5 Rows 3.5m Working Width<br>AP102 7 Rows 5.25m Working Width | PAGE<br>3<br>8<br>13<br>18 |
|-----------------------------------------------------------------------------------------------------------------------------------|-----------------------------------------------------------------------------------------------------------------------------------------|----------------------------|
| 2. Frame and Shank Assy<br>2.1.607-2001<br>2.2.607-2002<br>2.3.607-2003<br>2.4.607-2004                                           | AP102 9 Rows 6m Working Width<br>AP102 7 Rows 4.5m Working Width<br>AP102 5 Rows 3.5m Working Width<br>AP102 7 Rows 5.25m Working Width | 23<br>25<br>27<br>29       |
| 3. A-Frame<br>3.1.607-2010                                                                                                        | AP102 A-Frame                                                                                                                           | 31                         |
| <ul><li>4. Rear Tow Hitch</li><li>4.1.607-2015</li><li>4.2.607-2020</li></ul>                                                     | AP72 Rear Tow Hitch Bridge Stye<br>AP72 rear Tow Hitch single Stem Style                                                                | 32<br>33                   |
| 5. Wheel Arm Assembly 5.1.607-2014 5.2.607-2013                                                                                   | AP72 WHEEL ARM ASSEMBLY LH<br>AP72 WHEEL ARM ASSEMBLY RH                                                                                | 34<br>35                   |
| 6. Toolbox<br>6.1.607-2017                                                                                                        | AP 102 Toolbox                                                                                                                          | 36                         |
| 7. Axle<br>7.1.603-2040                                                                                                           | Stub axles assembly                                                                                                                     | 37                         |
| 8. Hydraulic<br>8.1.607-5001<br>8.2.607-5002<br>8.3.607-5003<br>8.4.607-5004                                                      | AP102 9 Rows 6m Working Width<br>AP102 7 Rows 4.5m Working Width<br>AP102 5 Rows 3.5m Working Width<br>AP102 7 Rows 5.25m Working Width | 38<br>43<br>47<br>51       |