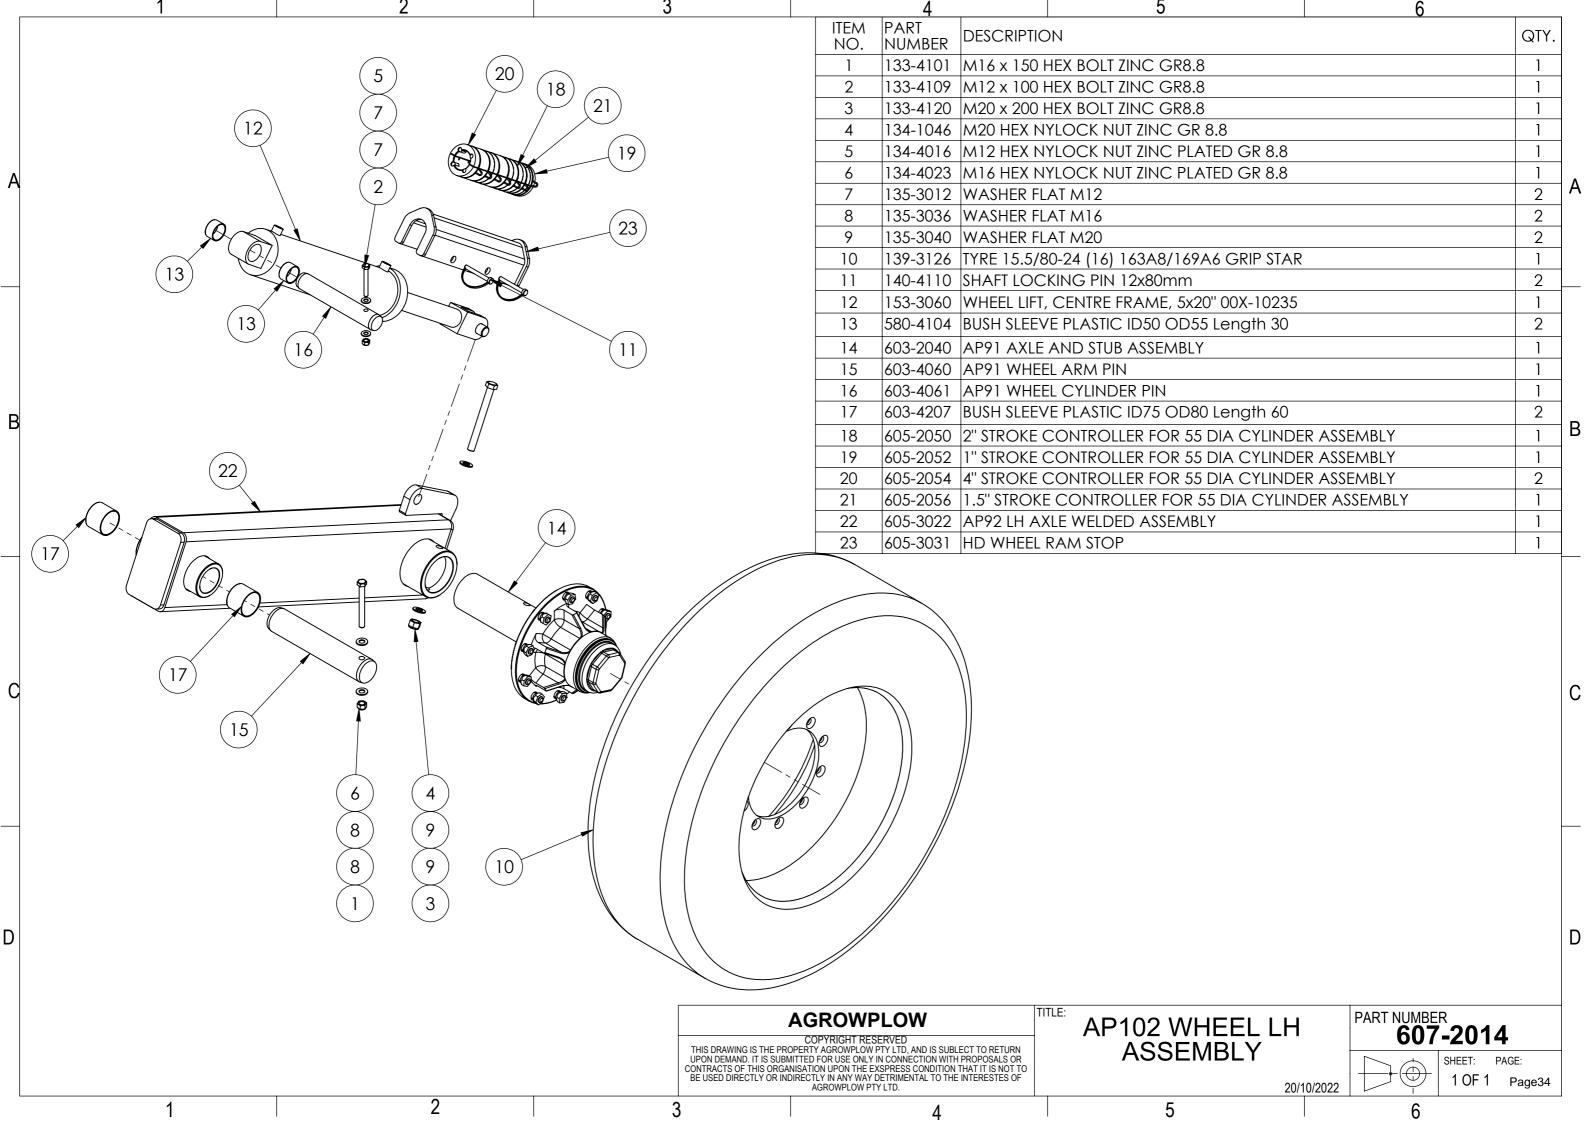

## Table of Content

| <ol> <li>AP102 Plough Assembly</li> <li>1.1.607-1001</li> <li>1.2.607-1002</li> <li>1.3.607-1003</li> <li>1.4.607-1004</li> </ol> | AP102 9 Rows 6m Working Width<br>AP102 7 Rows 4.5m Working Width<br>AP102 5 Rows 3.5m Working Width<br>AP102 7 Rows 5.25m Working Width | PAGE<br>3<br>8<br>13<br>18 |
|-----------------------------------------------------------------------------------------------------------------------------------|-----------------------------------------------------------------------------------------------------------------------------------------|----------------------------|
| 2. Frame and Shank Assy<br>2.1.607-2001<br>2.2.607-2002<br>2.3.607-2003<br>2.4.607-2004                                           | AP102 9 Rows 6m Working Width<br>AP102 7 Rows 4.5m Working Width<br>AP102 5 Rows 3.5m Working Width<br>AP102 7 Rows 5.25m Working Width | 23<br>25<br>27<br>29       |
| 3. A-Frame<br>3.1.607-2010                                                                                                        | AP102 A-Frame                                                                                                                           | 31                         |
| <ul><li>4. Rear Tow Hitch</li><li>4.1.607-2015</li><li>4.2.607-2020</li></ul>                                                     | AP72 Rear Tow Hitch Bridge Stye<br>AP72 rear Tow Hitch single Stem Style                                                                | 32<br>33                   |
| 5. Wheel Arm Assembly 5.1.607-2014 5.2.607-2013                                                                                   | AP72 WHEEL ARM ASSEMBLY LH<br>AP72 WHEEL ARM ASSEMBLY RH                                                                                | 34<br>35                   |
| 6. Toolbox<br>6.1.607-2017                                                                                                        | AP 102 Toolbox                                                                                                                          | 36                         |
| 7. Axle<br>7.1.603-2040                                                                                                           | Stub axles assembly                                                                                                                     | 37                         |
| 8. Hydraulic<br>8.1.607-5001<br>8.2.607-5002<br>8.3.607-5003<br>8.4.607-5004                                                      | AP102 9 Rows 6m Working Width<br>AP102 7 Rows 4.5m Working Width<br>AP102 5 Rows 3.5m Working Width<br>AP102 7 Rows 5.25m Working Width | 38<br>43<br>47<br>51       |