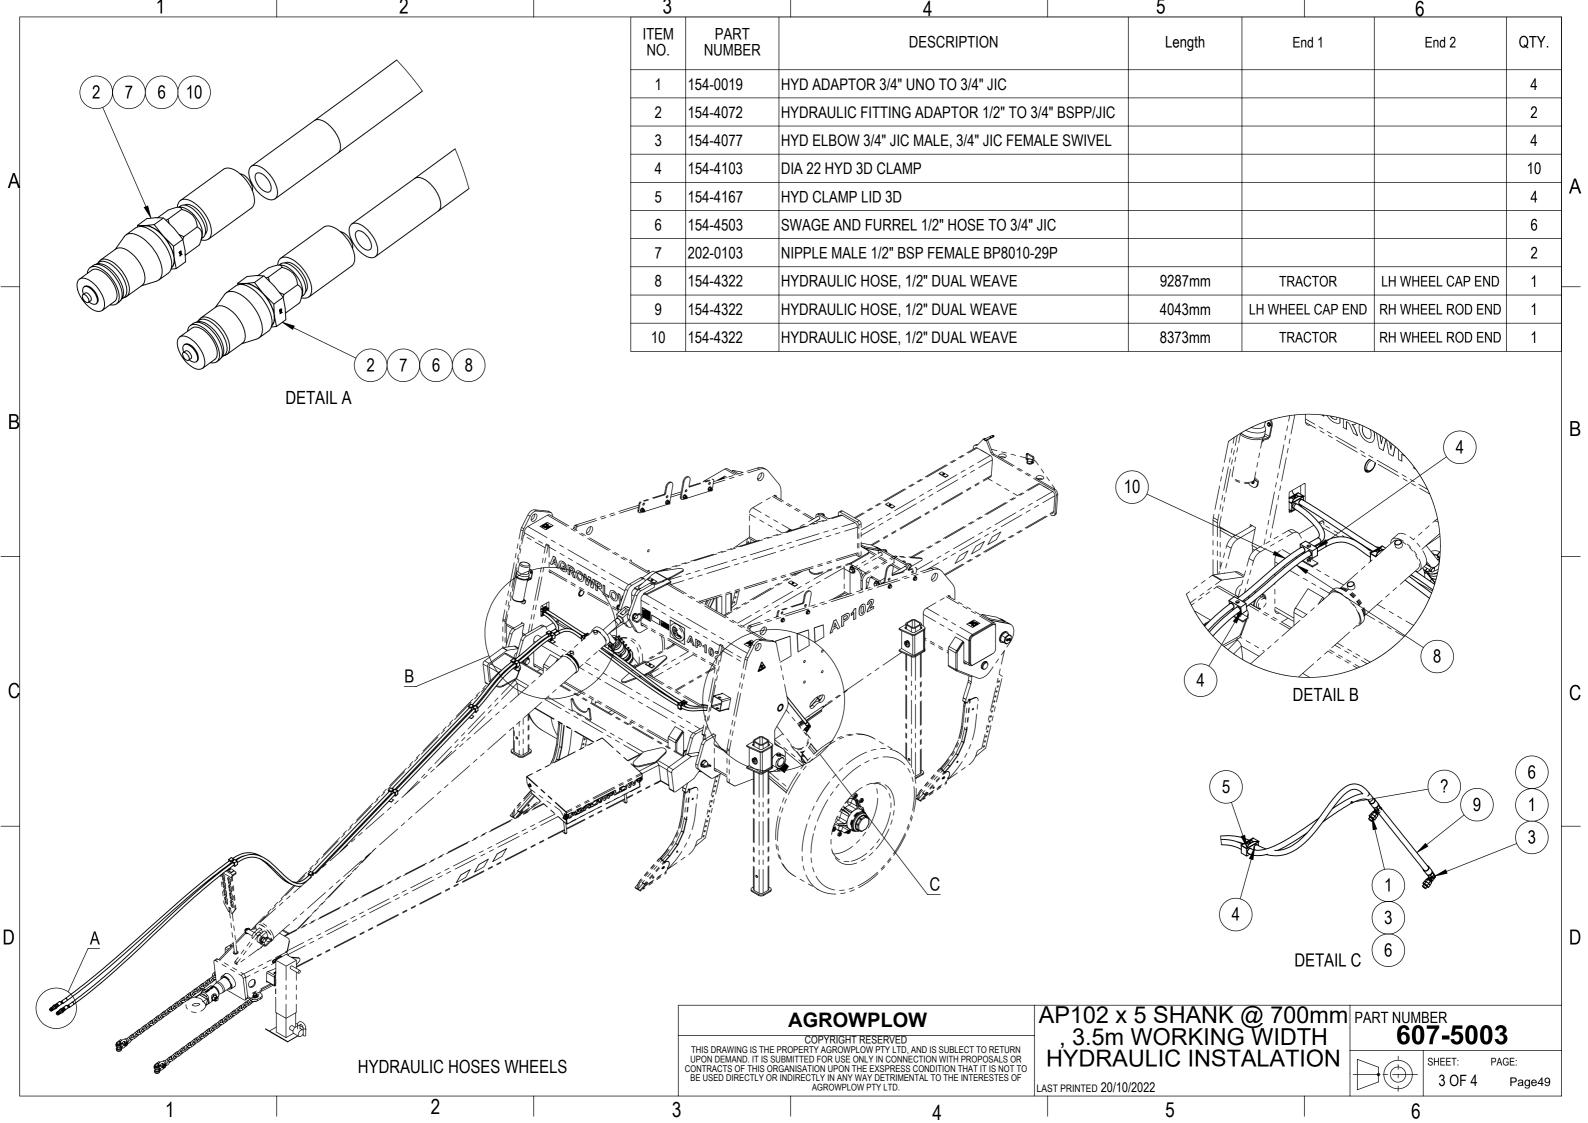

## Table of Content

| <ol> <li>AP102 Plough Assembly</li> <li>1.1.607-1001</li> <li>1.2.607-1002</li> <li>1.3.607-1003</li> <li>1.4.607-1004</li> </ol> | AP102 9 Rows 6m Working Width<br>AP102 7 Rows 4.5m Working Width<br>AP102 5 Rows 3.5m Working Width<br>AP102 7 Rows 5.25m Working Width | PAGE<br>3<br>8<br>13<br>18 |
|-----------------------------------------------------------------------------------------------------------------------------------|-----------------------------------------------------------------------------------------------------------------------------------------|----------------------------|
| 2. Frame and Shank Assy<br>2.1.607-2001<br>2.2.607-2002<br>2.3.607-2003<br>2.4.607-2004                                           | AP102 9 Rows 6m Working Width<br>AP102 7 Rows 4.5m Working Width<br>AP102 5 Rows 3.5m Working Width<br>AP102 7 Rows 5.25m Working Width | 23<br>25<br>27<br>29       |
| 3. A-Frame<br>3.1.607-2010                                                                                                        | AP102 A-Frame                                                                                                                           | 31                         |
| <ul><li>4. Rear Tow Hitch</li><li>4.1.607-2015</li><li>4.2.607-2020</li></ul>                                                     | AP72 Rear Tow Hitch Bridge Stye<br>AP72 rear Tow Hitch single Stem Style                                                                | 32<br>33                   |
| 5. Wheel Arm Assembly 5.1.607-2014 5.2.607-2013                                                                                   | AP72 WHEEL ARM ASSEMBLY LH<br>AP72 WHEEL ARM ASSEMBLY RH                                                                                | 34<br>35                   |
| 6. Toolbox<br>6.1.607-2017                                                                                                        | AP 102 Toolbox                                                                                                                          | 36                         |
| 7. Axle<br>7.1.603-2040                                                                                                           | Stub axles assembly                                                                                                                     | 37                         |
| 8. Hydraulic<br>8.1.607-5001<br>8.2.607-5002<br>8.3.607-5003<br>8.4.607-5004                                                      | AP102 9 Rows 6m Working Width<br>AP102 7 Rows 4.5m Working Width<br>AP102 5 Rows 3.5m Working Width<br>AP102 7 Rows 5.25m Working Width | 38<br>43<br>47<br>51       |