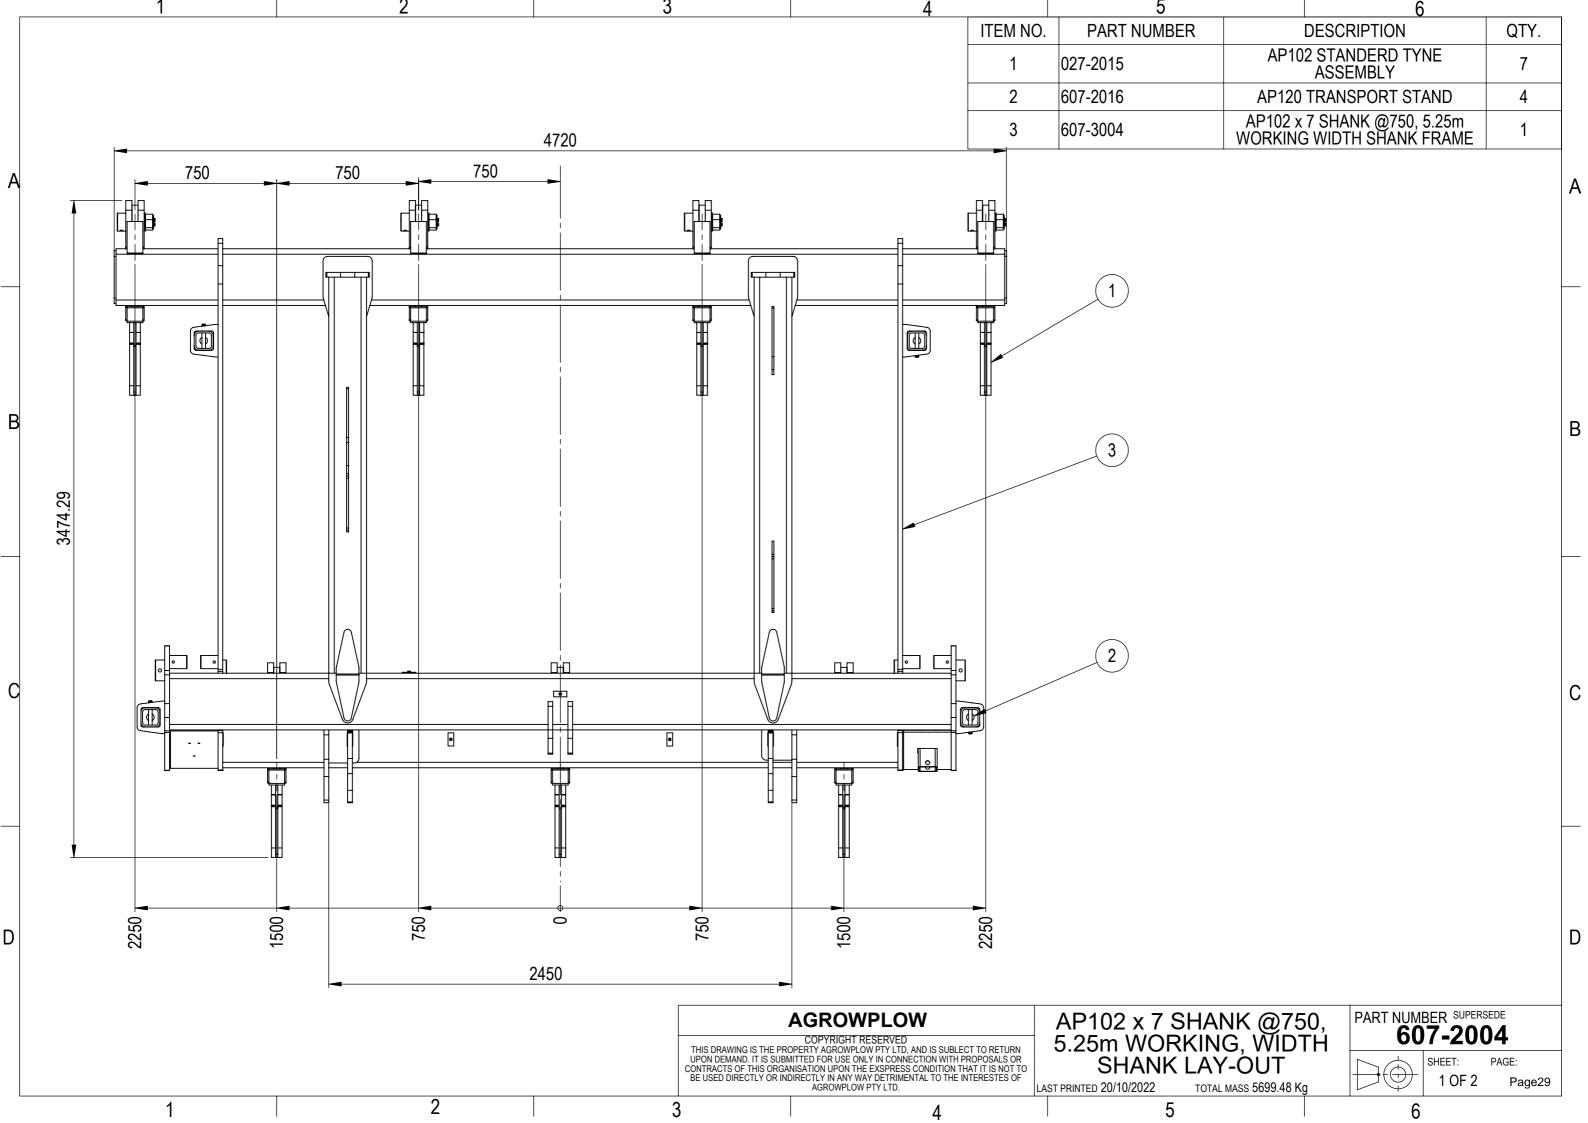

## Table of Content

| <ol> <li>AP102 Plough Assembly</li> <li>1.1.607-1001</li> <li>1.2.607-1002</li> <li>1.3.607-1003</li> <li>1.4.607-1004</li> </ol> | AP102 9 Rows 6m Working Width<br>AP102 7 Rows 4.5m Working Width<br>AP102 5 Rows 3.5m Working Width<br>AP102 7 Rows 5.25m Working Width | PAGE<br>3<br>8<br>13<br>18 |
|-----------------------------------------------------------------------------------------------------------------------------------|-----------------------------------------------------------------------------------------------------------------------------------------|----------------------------|
| 2. Frame and Shank Assy<br>2.1.607-2001<br>2.2.607-2002<br>2.3.607-2003<br>2.4.607-2004                                           | AP102 9 Rows 6m Working Width<br>AP102 7 Rows 4.5m Working Width<br>AP102 5 Rows 3.5m Working Width<br>AP102 7 Rows 5.25m Working Width | 23<br>25<br>27<br>29       |
| 3. A-Frame<br>3.1.607-2010                                                                                                        | AP102 A-Frame                                                                                                                           | 31                         |
| <ul><li>4. Rear Tow Hitch</li><li>4.1.607-2015</li><li>4.2.607-2020</li></ul>                                                     | AP72 Rear Tow Hitch Bridge Stye<br>AP72 rear Tow Hitch single Stem Style                                                                | 32<br>33                   |
| 5. Wheel Arm Assembly 5.1.607-2014 5.2.607-2013                                                                                   | AP72 WHEEL ARM ASSEMBLY LH<br>AP72 WHEEL ARM ASSEMBLY RH                                                                                | 34<br>35                   |
| 6. Toolbox<br>6.1.607-2017                                                                                                        | AP 102 Toolbox                                                                                                                          | 36                         |
| 7. Axle<br>7.1.603-2040                                                                                                           | Stub axles assembly                                                                                                                     | 37                         |
| 8. Hydraulic<br>8.1.607-5001<br>8.2.607-5002<br>8.3.607-5003<br>8.4.607-5004                                                      | AP102 9 Rows 6m Working Width<br>AP102 7 Rows 4.5m Working Width<br>AP102 5 Rows 3.5m Working Width<br>AP102 7 Rows 5.25m Working Width | 38<br>43<br>47<br>51       |