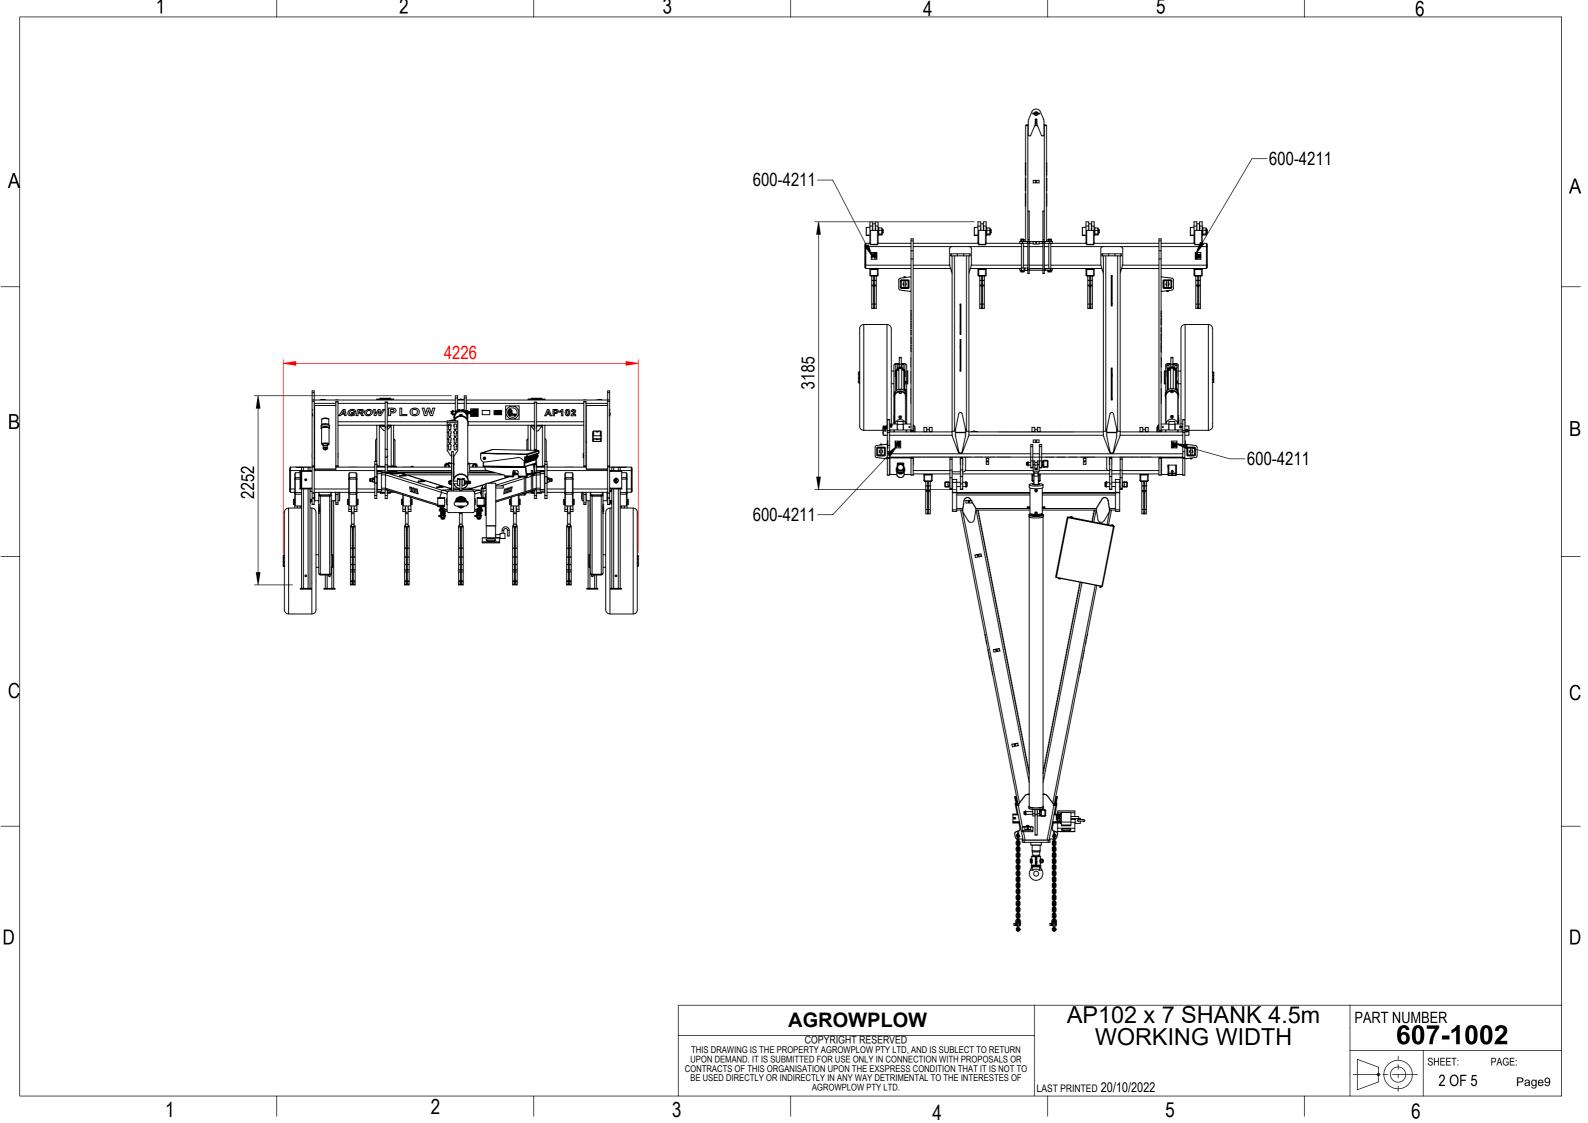

## Table of Content

| <ol> <li>AP102 Plough Assembly</li> <li>1.1.607-1001</li> <li>1.2.607-1002</li> <li>1.3.607-1003</li> <li>1.4.607-1004</li> </ol> | AP102 9 Rows 6m Working Width<br>AP102 7 Rows 4.5m Working Width<br>AP102 5 Rows 3.5m Working Width<br>AP102 7 Rows 5.25m Working Width | PAGE<br>3<br>8<br>13<br>18 |
|-----------------------------------------------------------------------------------------------------------------------------------|-----------------------------------------------------------------------------------------------------------------------------------------|----------------------------|
| 2. Frame and Shank Assy<br>2.1.607-2001<br>2.2.607-2002<br>2.3.607-2003<br>2.4.607-2004                                           | AP102 9 Rows 6m Working Width<br>AP102 7 Rows 4.5m Working Width<br>AP102 5 Rows 3.5m Working Width<br>AP102 7 Rows 5.25m Working Width | 23<br>25<br>27<br>29       |
| 3. A-Frame<br>3.1.607-2010                                                                                                        | AP102 A-Frame                                                                                                                           | 31                         |
| <ul><li>4. Rear Tow Hitch</li><li>4.1.607-2015</li><li>4.2.607-2020</li></ul>                                                     | AP72 Rear Tow Hitch Bridge Stye<br>AP72 rear Tow Hitch single Stem Style                                                                | 32<br>33                   |
| 5. Wheel Arm Assembly 5.1.607-2014 5.2.607-2013                                                                                   | AP72 WHEEL ARM ASSEMBLY LH<br>AP72 WHEEL ARM ASSEMBLY RH                                                                                | 34<br>35                   |
| 6. Toolbox<br>6.1.607-2017                                                                                                        | AP 102 Toolbox                                                                                                                          | 36                         |
| 7. Axle<br>7.1.603-2040                                                                                                           | Stub axles assembly                                                                                                                     | 37                         |
| 8. Hydraulic<br>8.1.607-5001<br>8.2.607-5002<br>8.3.607-5003<br>8.4.607-5004                                                      | AP102 9 Rows 6m Working Width<br>AP102 7 Rows 4.5m Working Width<br>AP102 5 Rows 3.5m Working Width<br>AP102 7 Rows 5.25m Working Width | 38<br>43<br>47<br>51       |