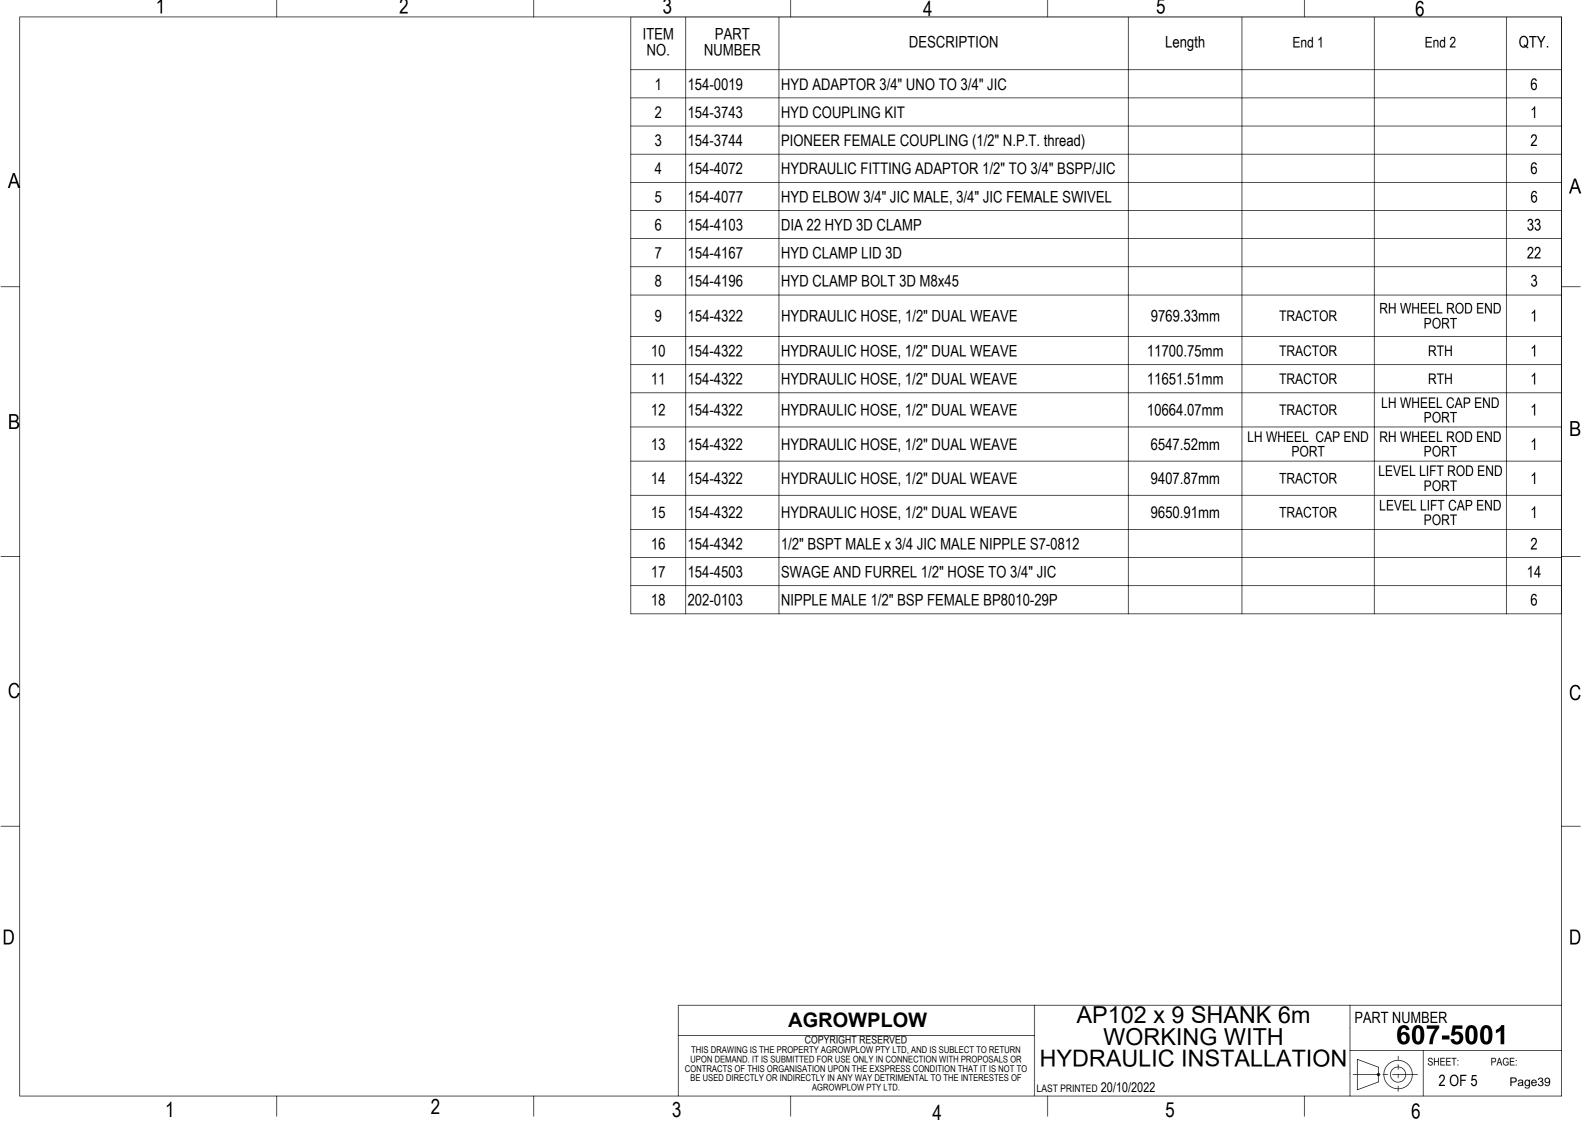

## Table of Content

| <ol> <li>AP102 Plough Assembly</li> <li>1.1.607-1001</li> <li>1.2.607-1002</li> <li>1.3.607-1003</li> <li>1.4.607-1004</li> </ol> | AP102 9 Rows 6m Working Width<br>AP102 7 Rows 4.5m Working Width<br>AP102 5 Rows 3.5m Working Width<br>AP102 7 Rows 5.25m Working Width | PAGE<br>3<br>8<br>13<br>18 |
|-----------------------------------------------------------------------------------------------------------------------------------|-----------------------------------------------------------------------------------------------------------------------------------------|----------------------------|
| 2. Frame and Shank Assy<br>2.1.607-2001<br>2.2.607-2002<br>2.3.607-2003<br>2.4.607-2004                                           | AP102 9 Rows 6m Working Width<br>AP102 7 Rows 4.5m Working Width<br>AP102 5 Rows 3.5m Working Width<br>AP102 7 Rows 5.25m Working Width | 23<br>25<br>27<br>29       |
| 3. A-Frame<br>3.1.607-2010                                                                                                        | AP102 A-Frame                                                                                                                           | 31                         |
| <ul><li>4. Rear Tow Hitch</li><li>4.1.607-2015</li><li>4.2.607-2020</li></ul>                                                     | AP72 Rear Tow Hitch Bridge Stye<br>AP72 rear Tow Hitch single Stem Style                                                                | 32<br>33                   |
| 5. Wheel Arm Assembly 5.1.607-2014 5.2.607-2013                                                                                   | AP72 WHEEL ARM ASSEMBLY LH<br>AP72 WHEEL ARM ASSEMBLY RH                                                                                | 34<br>35                   |
| 6. Toolbox<br>6.1.607-2017                                                                                                        | AP 102 Toolbox                                                                                                                          | 36                         |
| 7. Axle<br>7.1.603-2040                                                                                                           | Stub axles assembly                                                                                                                     | 37                         |
| 8. Hydraulic<br>8.1.607-5001<br>8.2.607-5002<br>8.3.607-5003<br>8.4.607-5004                                                      | AP102 9 Rows 6m Working Width<br>AP102 7 Rows 4.5m Working Width<br>AP102 5 Rows 3.5m Working Width<br>AP102 7 Rows 5.25m Working Width | 38<br>43<br>47<br>51       |