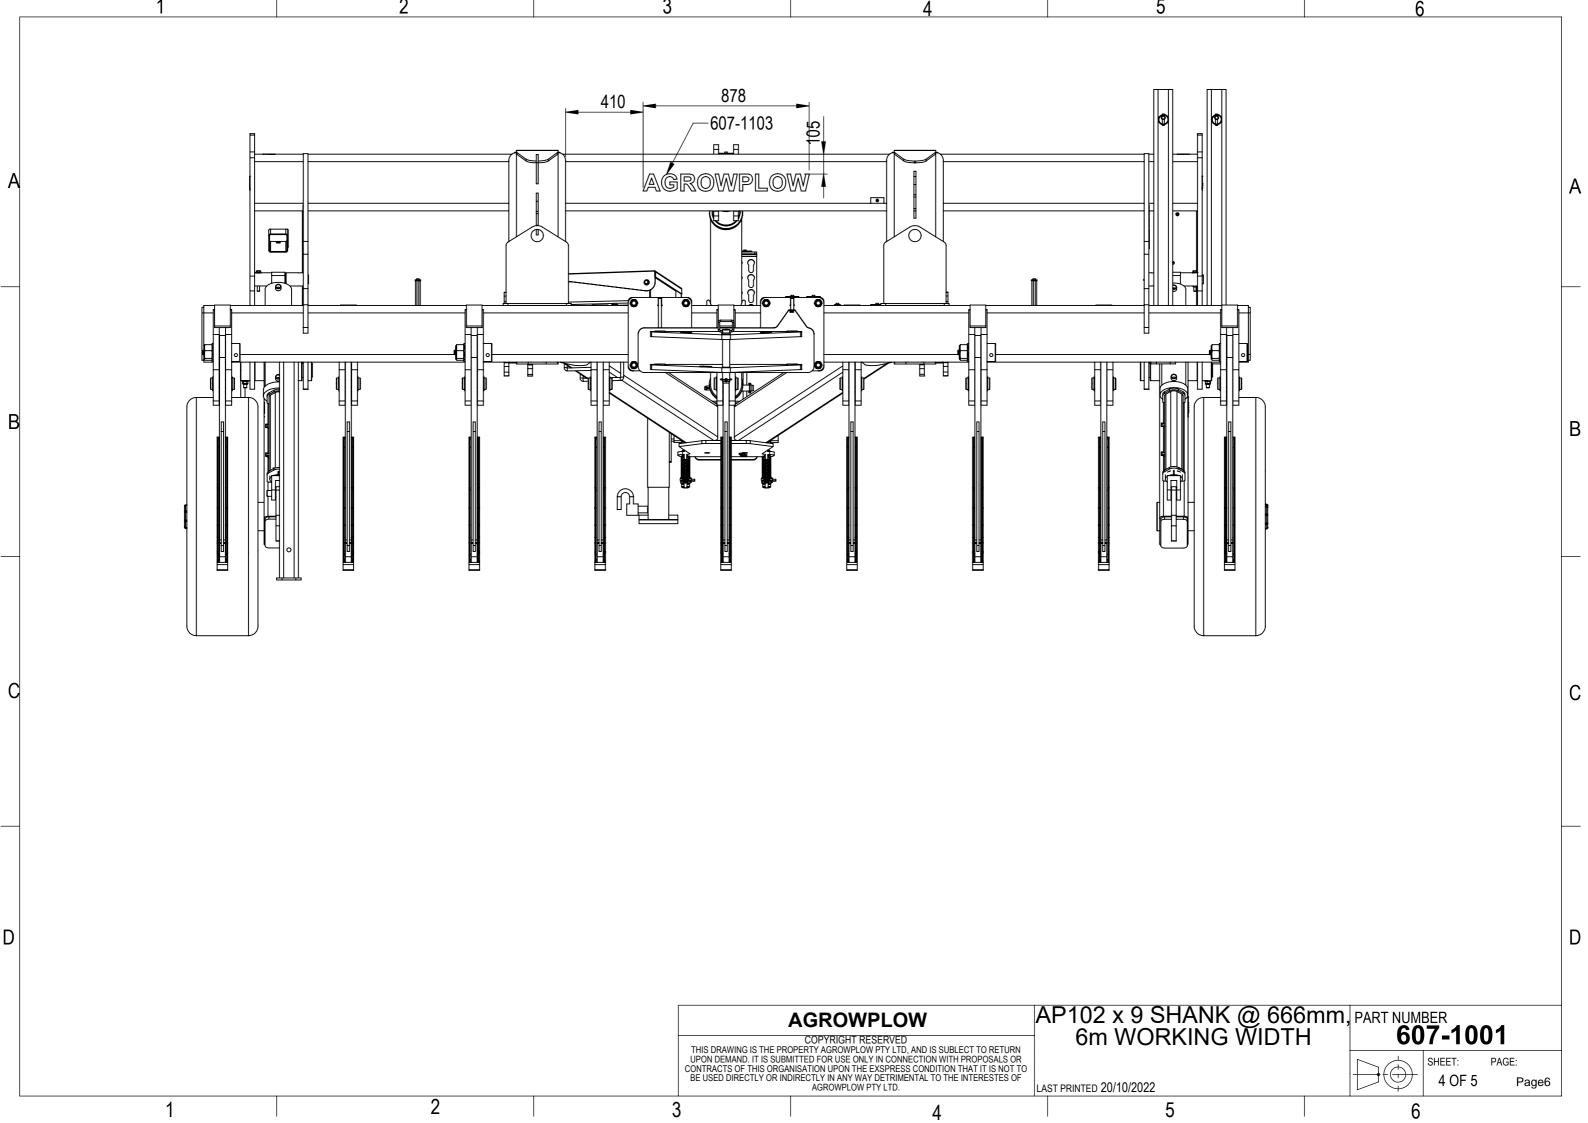

## Table of Content

| <ol> <li>AP102 Plough Assembly</li> <li>1.1.607-1001</li> <li>1.2.607-1002</li> <li>1.3.607-1003</li> <li>1.4.607-1004</li> </ol> | AP102 9 Rows 6m Working Width<br>AP102 7 Rows 4.5m Working Width<br>AP102 5 Rows 3.5m Working Width<br>AP102 7 Rows 5.25m Working Width | PAGE<br>3<br>8<br>13<br>18 |
|-----------------------------------------------------------------------------------------------------------------------------------|-----------------------------------------------------------------------------------------------------------------------------------------|----------------------------|
| 2. Frame and Shank Assy<br>2.1.607-2001<br>2.2.607-2002<br>2.3.607-2003<br>2.4.607-2004                                           | AP102 9 Rows 6m Working Width<br>AP102 7 Rows 4.5m Working Width<br>AP102 5 Rows 3.5m Working Width<br>AP102 7 Rows 5.25m Working Width | 23<br>25<br>27<br>29       |
| 3. A-Frame<br>3.1.607-2010                                                                                                        | AP102 A-Frame                                                                                                                           | 31                         |
| <ul><li>4. Rear Tow Hitch</li><li>4.1.607-2015</li><li>4.2.607-2020</li></ul>                                                     | AP72 Rear Tow Hitch Bridge Stye<br>AP72 rear Tow Hitch single Stem Style                                                                | 32<br>33                   |
| 5. Wheel Arm Assembly 5.1.607-2014 5.2.607-2013                                                                                   | AP72 WHEEL ARM ASSEMBLY LH<br>AP72 WHEEL ARM ASSEMBLY RH                                                                                | 34<br>35                   |
| 6. Toolbox<br>6.1.607-2017                                                                                                        | AP 102 Toolbox                                                                                                                          | 36                         |
| 7. Axle<br>7.1.603-2040                                                                                                           | Stub axles assembly                                                                                                                     | 37                         |
| 8. Hydraulic<br>8.1.607-5001<br>8.2.607-5002<br>8.3.607-5003<br>8.4.607-5004                                                      | AP102 9 Rows 6m Working Width<br>AP102 7 Rows 4.5m Working Width<br>AP102 5 Rows 3.5m Working Width<br>AP102 7 Rows 5.25m Working Width | 38<br>43<br>47<br>51       |