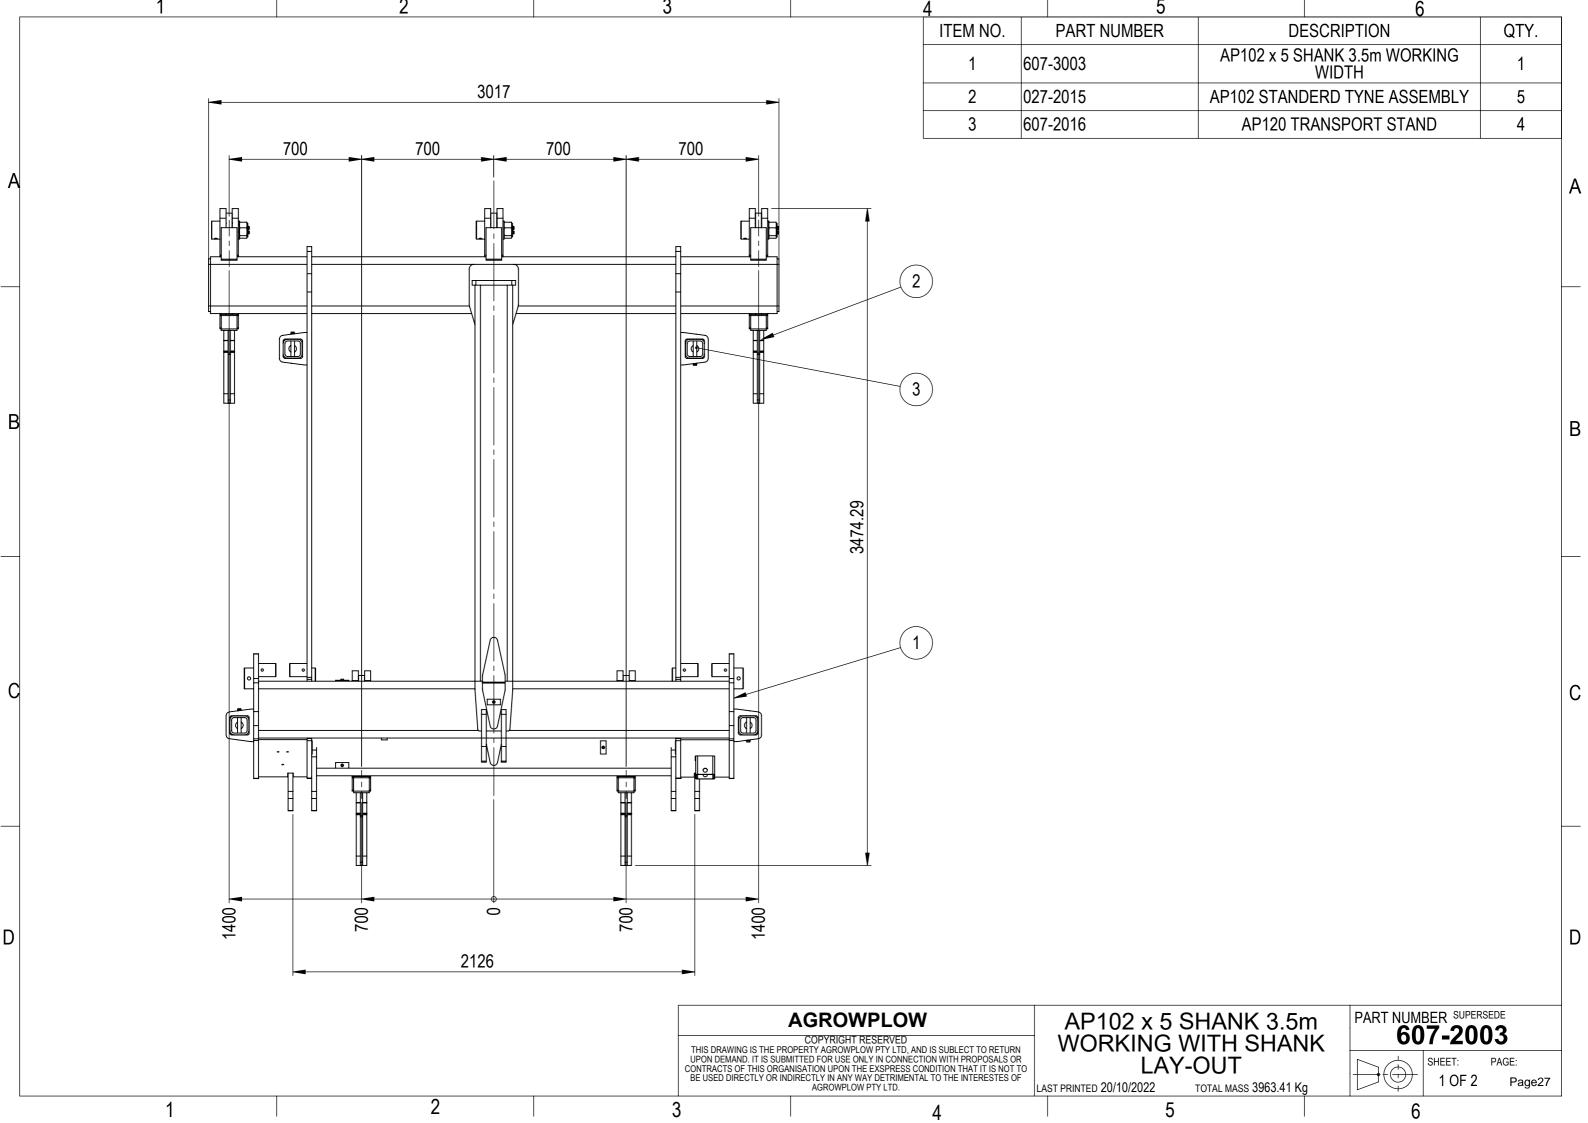

## Table of Content

| <ol> <li>AP102 Plough Assembly</li> <li>1.1.607-1001</li> <li>1.2.607-1002</li> <li>1.3.607-1003</li> <li>1.4.607-1004</li> </ol> | AP102 9 Rows 6m Working Width<br>AP102 7 Rows 4.5m Working Width<br>AP102 5 Rows 3.5m Working Width<br>AP102 7 Rows 5.25m Working Width | PAGE<br>3<br>8<br>13<br>18 |
|-----------------------------------------------------------------------------------------------------------------------------------|-----------------------------------------------------------------------------------------------------------------------------------------|----------------------------|
| 2. Frame and Shank Assy<br>2.1.607-2001<br>2.2.607-2002<br>2.3.607-2003<br>2.4.607-2004                                           | AP102 9 Rows 6m Working Width<br>AP102 7 Rows 4.5m Working Width<br>AP102 5 Rows 3.5m Working Width<br>AP102 7 Rows 5.25m Working Width | 23<br>25<br>27<br>29       |
| 3. A-Frame<br>3.1.607-2010                                                                                                        | AP102 A-Frame                                                                                                                           | 31                         |
| <ul><li>4. Rear Tow Hitch</li><li>4.1.607-2015</li><li>4.2.607-2020</li></ul>                                                     | AP72 Rear Tow Hitch Bridge Stye<br>AP72 rear Tow Hitch single Stem Style                                                                | 32<br>33                   |
| 5. Wheel Arm Assembly 5.1.607-2014 5.2.607-2013                                                                                   | AP72 WHEEL ARM ASSEMBLY LH<br>AP72 WHEEL ARM ASSEMBLY RH                                                                                | 34<br>35                   |
| 6. Toolbox<br>6.1.607-2017                                                                                                        | AP 102 Toolbox                                                                                                                          | 36                         |
| 7. Axle<br>7.1.603-2040                                                                                                           | Stub axles assembly                                                                                                                     | 37                         |
| 8. Hydraulic<br>8.1.607-5001<br>8.2.607-5002<br>8.3.607-5003<br>8.4.607-5004                                                      | AP102 9 Rows 6m Working Width<br>AP102 7 Rows 4.5m Working Width<br>AP102 5 Rows 3.5m Working Width<br>AP102 7 Rows 5.25m Working Width | 38<br>43<br>47<br>51       |