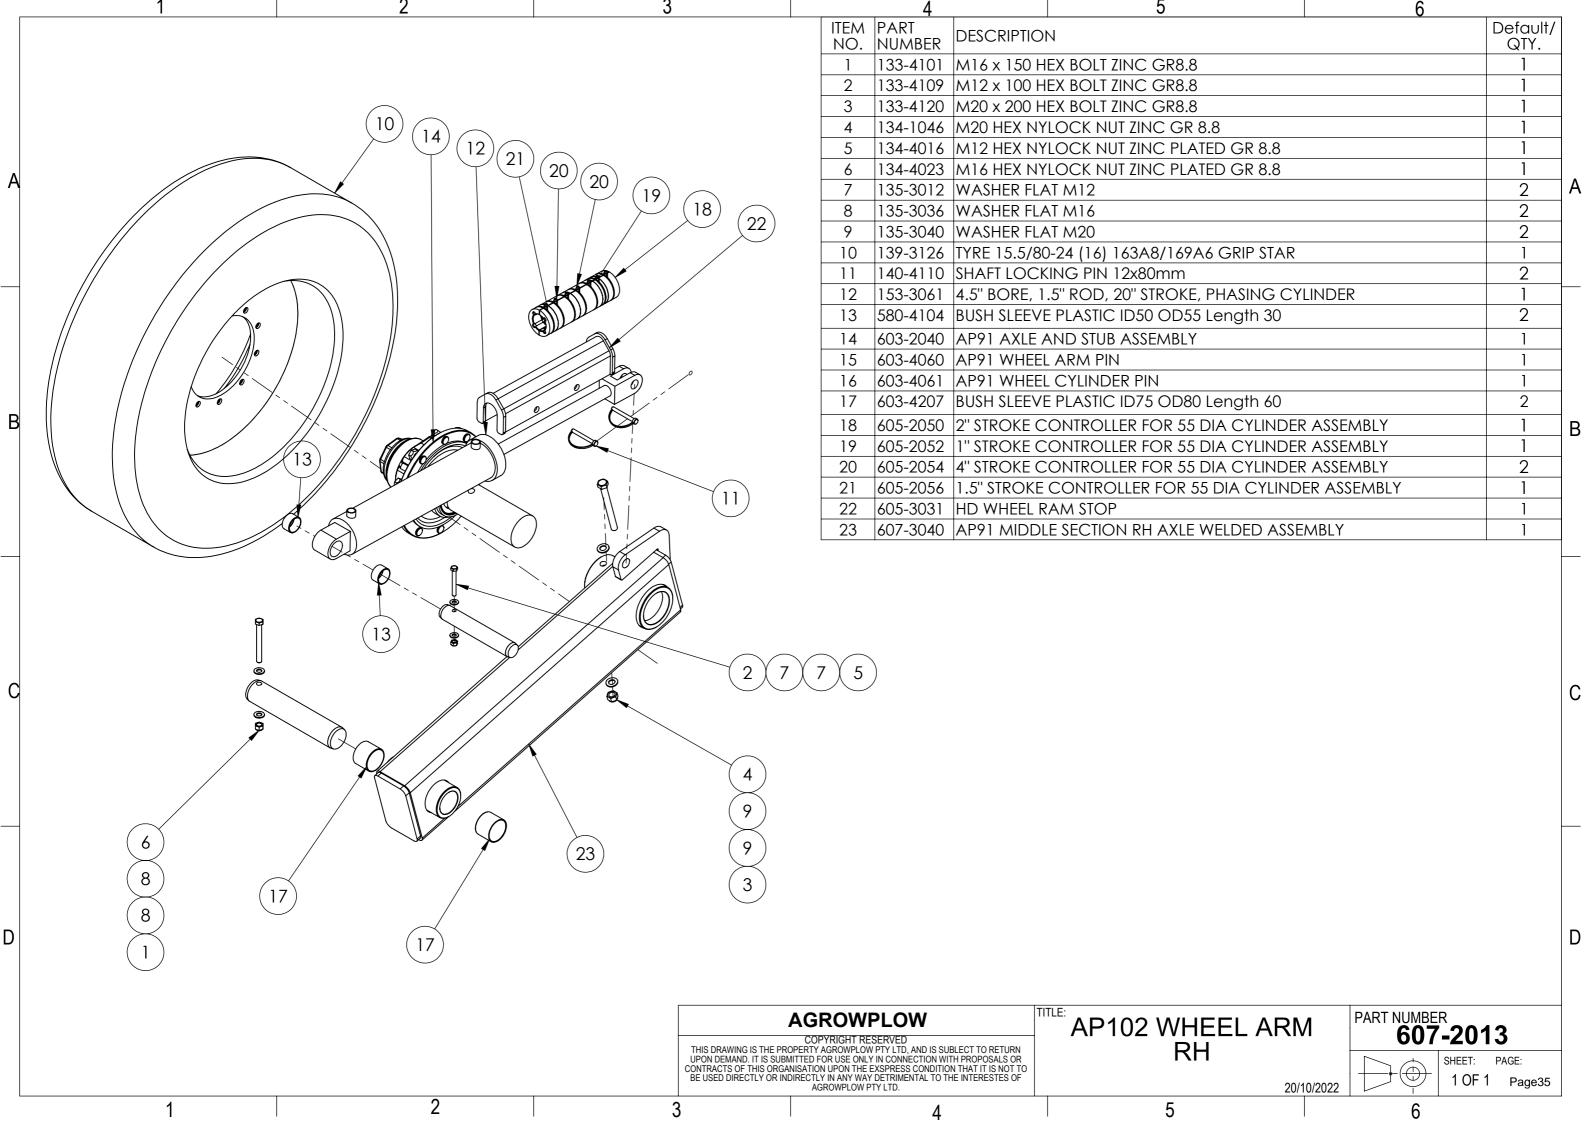

## Table of Content

| <ol> <li>AP102 Plough Assembly</li> <li>1.1.607-1001</li> <li>1.2.607-1002</li> <li>1.3.607-1003</li> <li>1.4.607-1004</li> </ol> | AP102 9 Rows 6m Working Width<br>AP102 7 Rows 4.5m Working Width<br>AP102 5 Rows 3.5m Working Width<br>AP102 7 Rows 5.25m Working Width | PAGE<br>3<br>8<br>13<br>18 |
|-----------------------------------------------------------------------------------------------------------------------------------|-----------------------------------------------------------------------------------------------------------------------------------------|----------------------------|
| 2. Frame and Shank Assy<br>2.1.607-2001<br>2.2.607-2002<br>2.3.607-2003<br>2.4.607-2004                                           | AP102 9 Rows 6m Working Width<br>AP102 7 Rows 4.5m Working Width<br>AP102 5 Rows 3.5m Working Width<br>AP102 7 Rows 5.25m Working Width | 23<br>25<br>27<br>29       |
| 3. A-Frame<br>3.1.607-2010                                                                                                        | AP102 A-Frame                                                                                                                           | 31                         |
| <ul><li>4. Rear Tow Hitch</li><li>4.1.607-2015</li><li>4.2.607-2020</li></ul>                                                     | AP72 Rear Tow Hitch Bridge Stye<br>AP72 rear Tow Hitch single Stem Style                                                                | 32<br>33                   |
| 5. Wheel Arm Assembly 5.1.607-2014 5.2.607-2013                                                                                   | AP72 WHEEL ARM ASSEMBLY LH<br>AP72 WHEEL ARM ASSEMBLY RH                                                                                | 34<br>35                   |
| 6. Toolbox<br>6.1.607-2017                                                                                                        | AP 102 Toolbox                                                                                                                          | 36                         |
| 7. Axle<br>7.1.603-2040                                                                                                           | Stub axles assembly                                                                                                                     | 37                         |
| 8. Hydraulic<br>8.1.607-5001<br>8.2.607-5002<br>8.3.607-5003<br>8.4.607-5004                                                      | AP102 9 Rows 6m Working Width<br>AP102 7 Rows 4.5m Working Width<br>AP102 5 Rows 3.5m Working Width<br>AP102 7 Rows 5.25m Working Width | 38<br>43<br>47<br>51       |