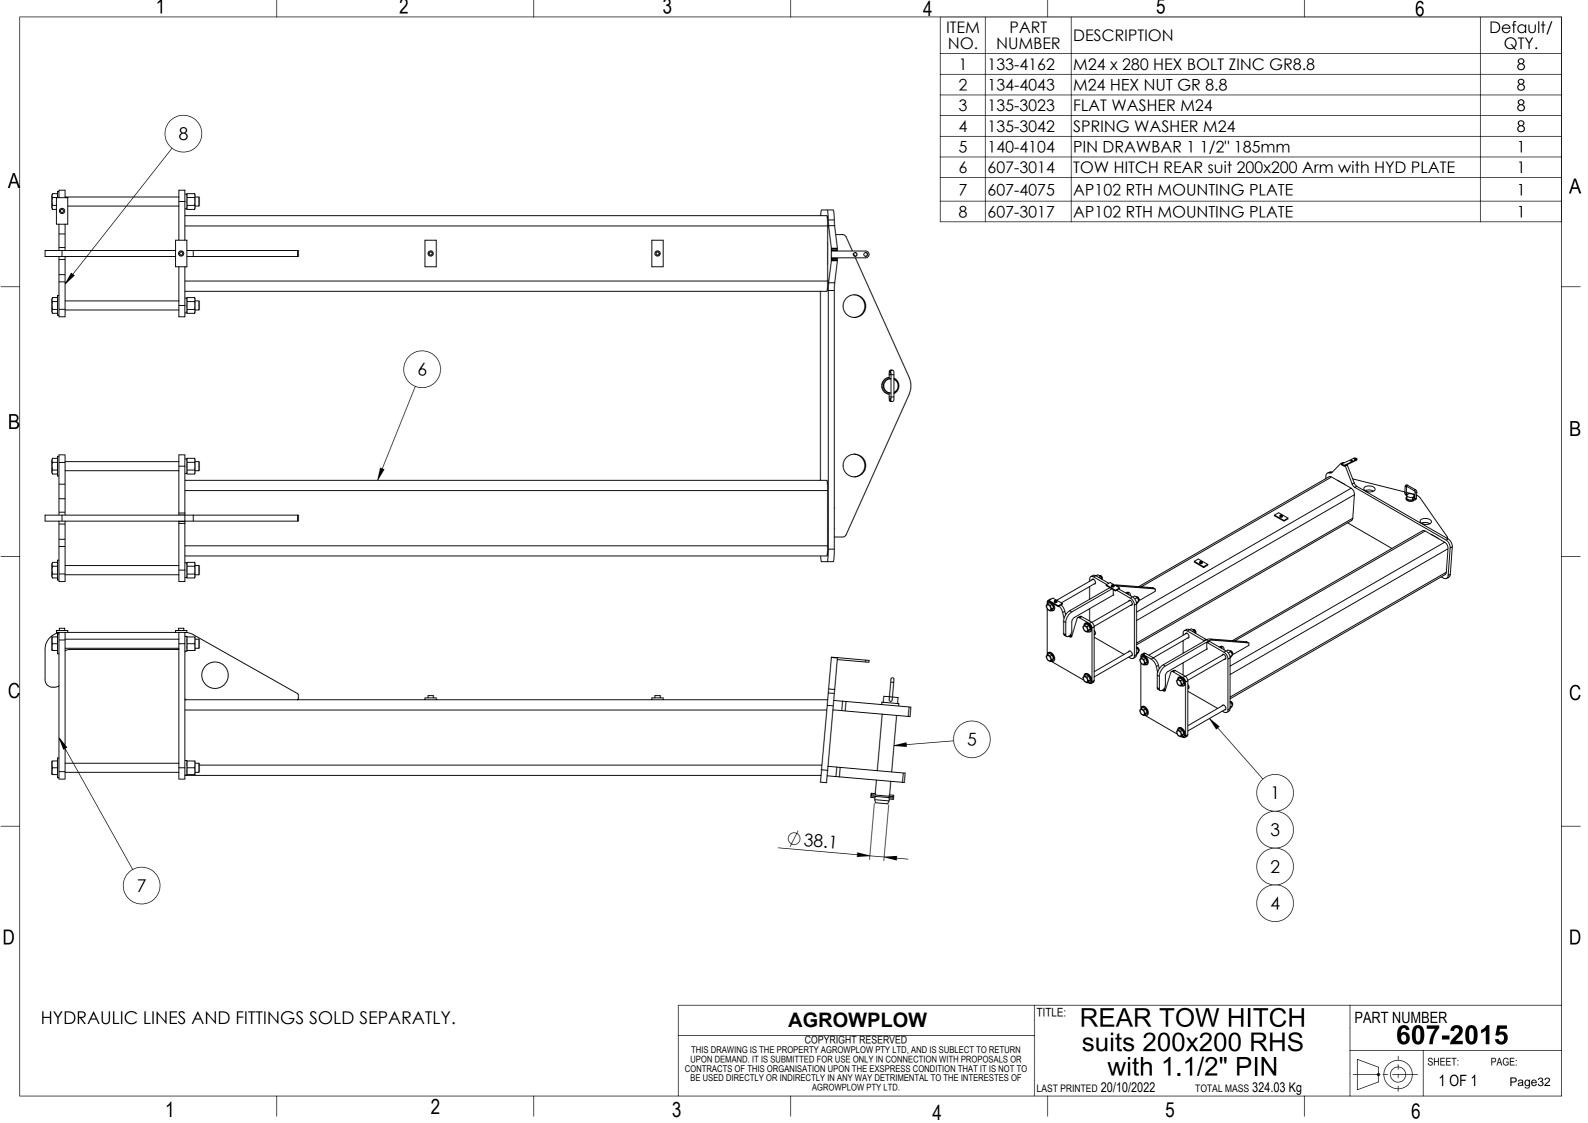

## Table of Content

| <ol> <li>AP102 Plough Assembly</li> <li>1.1.607-1001</li> <li>1.2.607-1002</li> <li>1.3.607-1003</li> <li>1.4.607-1004</li> </ol> | AP102 9 Rows 6m Working Width<br>AP102 7 Rows 4.5m Working Width<br>AP102 5 Rows 3.5m Working Width<br>AP102 7 Rows 5.25m Working Width | PAGE<br>3<br>8<br>13<br>18 |
|-----------------------------------------------------------------------------------------------------------------------------------|-----------------------------------------------------------------------------------------------------------------------------------------|----------------------------|
| 2. Frame and Shank Assy<br>2.1.607-2001<br>2.2.607-2002<br>2.3.607-2003<br>2.4.607-2004                                           | AP102 9 Rows 6m Working Width<br>AP102 7 Rows 4.5m Working Width<br>AP102 5 Rows 3.5m Working Width<br>AP102 7 Rows 5.25m Working Width | 23<br>25<br>27<br>29       |
| 3. A-Frame<br>3.1.607-2010                                                                                                        | AP102 A-Frame                                                                                                                           | 31                         |
| <ul><li>4. Rear Tow Hitch</li><li>4.1.607-2015</li><li>4.2.607-2020</li></ul>                                                     | AP72 Rear Tow Hitch Bridge Stye<br>AP72 rear Tow Hitch single Stem Style                                                                | 32<br>33                   |
| 5. Wheel Arm Assembly 5.1.607-2014 5.2.607-2013                                                                                   | AP72 WHEEL ARM ASSEMBLY LH<br>AP72 WHEEL ARM ASSEMBLY RH                                                                                | 34<br>35                   |
| 6. Toolbox<br>6.1.607-2017                                                                                                        | AP 102 Toolbox                                                                                                                          | 36                         |
| 7. Axle<br>7.1.603-2040                                                                                                           | Stub axles assembly                                                                                                                     | 37                         |
| 8. Hydraulic<br>8.1.607-5001<br>8.2.607-5002<br>8.3.607-5003<br>8.4.607-5004                                                      | AP102 9 Rows 6m Working Width<br>AP102 7 Rows 4.5m Working Width<br>AP102 5 Rows 3.5m Working Width<br>AP102 7 Rows 5.25m Working Width | 38<br>43<br>47<br>51       |