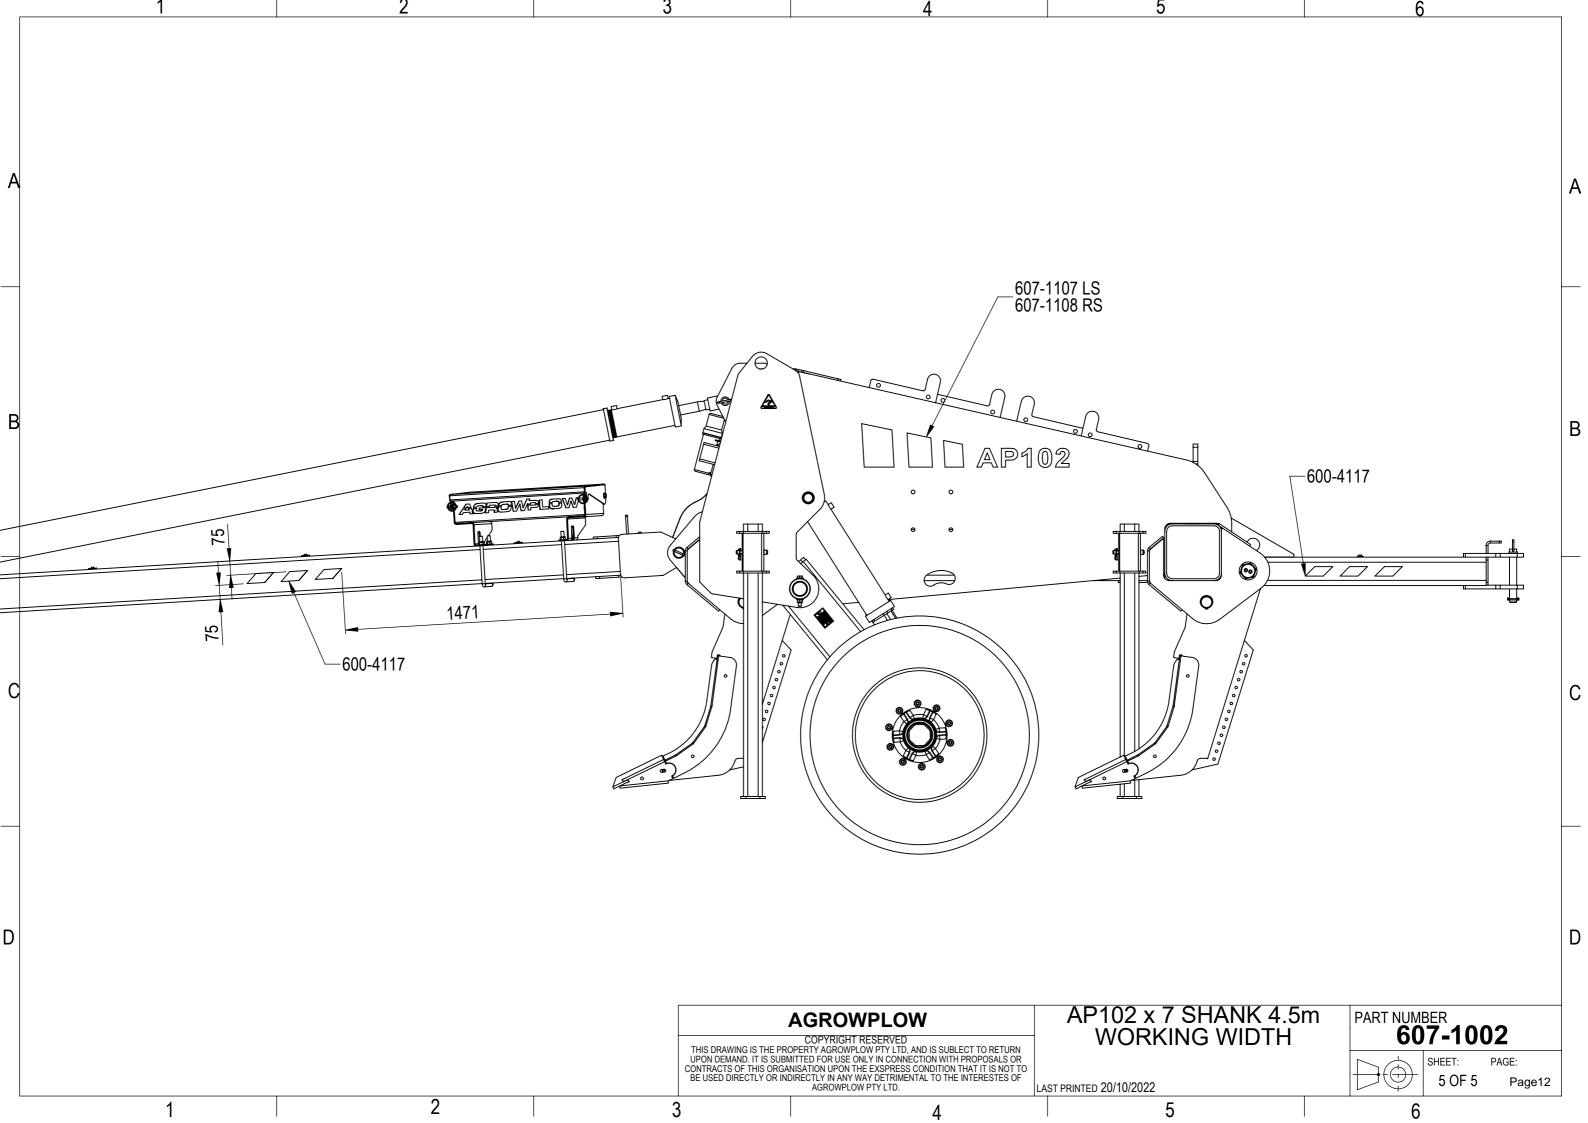

## Table of Content

| <ol> <li>AP102 Plough Assembly</li> <li>1.1.607-1001</li> <li>1.2.607-1002</li> <li>1.3.607-1003</li> <li>1.4.607-1004</li> </ol> | AP102 9 Rows 6m Working Width<br>AP102 7 Rows 4.5m Working Width<br>AP102 5 Rows 3.5m Working Width<br>AP102 7 Rows 5.25m Working Width | PAGE<br>3<br>8<br>13<br>18 |
|-----------------------------------------------------------------------------------------------------------------------------------|-----------------------------------------------------------------------------------------------------------------------------------------|----------------------------|
| 2. Frame and Shank Assy<br>2.1.607-2001<br>2.2.607-2002<br>2.3.607-2003<br>2.4.607-2004                                           | AP102 9 Rows 6m Working Width<br>AP102 7 Rows 4.5m Working Width<br>AP102 5 Rows 3.5m Working Width<br>AP102 7 Rows 5.25m Working Width | 23<br>25<br>27<br>29       |
| 3. A-Frame<br>3.1.607-2010                                                                                                        | AP102 A-Frame                                                                                                                           | 31                         |
| <ul><li>4. Rear Tow Hitch</li><li>4.1.607-2015</li><li>4.2.607-2020</li></ul>                                                     | AP72 Rear Tow Hitch Bridge Stye<br>AP72 rear Tow Hitch single Stem Style                                                                | 32<br>33                   |
| 5. Wheel Arm Assembly 5.1.607-2014 5.2.607-2013                                                                                   | AP72 WHEEL ARM ASSEMBLY LH<br>AP72 WHEEL ARM ASSEMBLY RH                                                                                | 34<br>35                   |
| 6. Toolbox<br>6.1.607-2017                                                                                                        | AP 102 Toolbox                                                                                                                          | 36                         |
| 7. Axle<br>7.1.603-2040                                                                                                           | Stub axles assembly                                                                                                                     | 37                         |
| 8. Hydraulic<br>8.1.607-5001<br>8.2.607-5002<br>8.3.607-5003<br>8.4.607-5004                                                      | AP102 9 Rows 6m Working Width<br>AP102 7 Rows 4.5m Working Width<br>AP102 5 Rows 3.5m Working Width<br>AP102 7 Rows 5.25m Working Width | 38<br>43<br>47<br>51       |