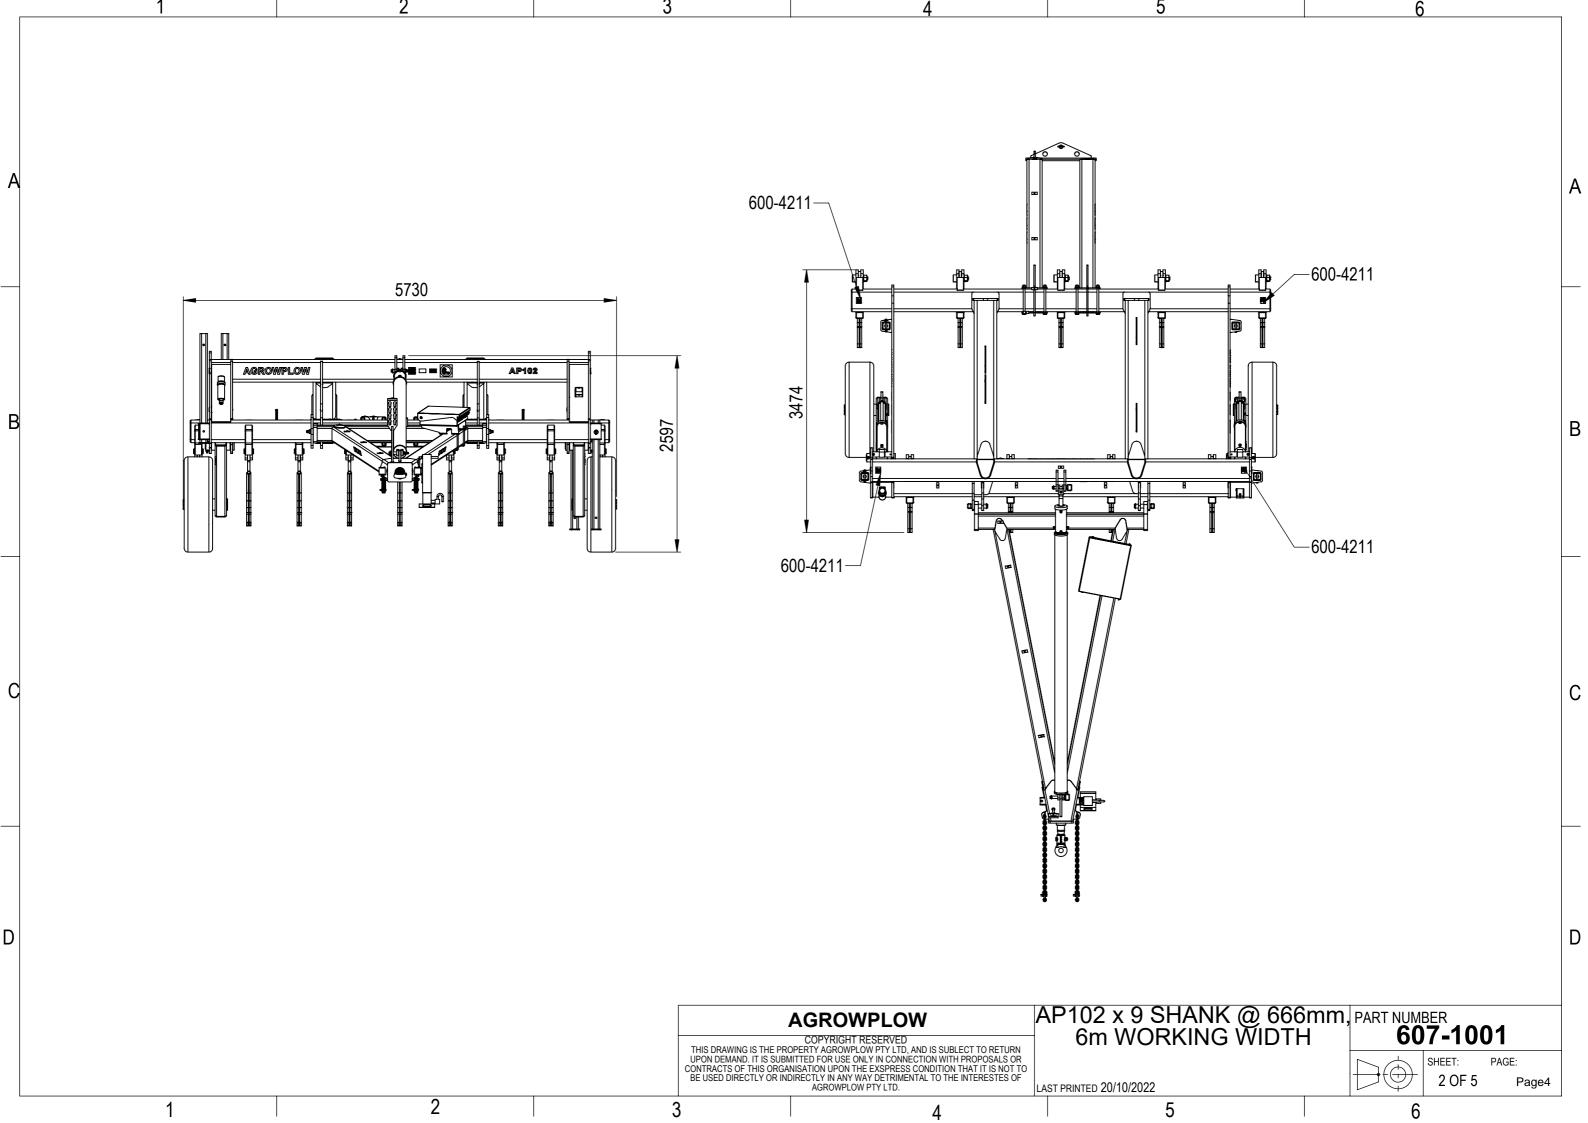

## Table of Content

| <ol> <li>AP102 Plough Assembly</li> <li>1.1.607-1001</li> <li>1.2.607-1002</li> <li>1.3.607-1003</li> <li>1.4.607-1004</li> </ol> | AP102 9 Rows 6m Working Width<br>AP102 7 Rows 4.5m Working Width<br>AP102 5 Rows 3.5m Working Width<br>AP102 7 Rows 5.25m Working Width | PAGE<br>3<br>8<br>13<br>18 |
|-----------------------------------------------------------------------------------------------------------------------------------|-----------------------------------------------------------------------------------------------------------------------------------------|----------------------------|
| 2. Frame and Shank Assy<br>2.1.607-2001<br>2.2.607-2002<br>2.3.607-2003<br>2.4.607-2004                                           | AP102 9 Rows 6m Working Width<br>AP102 7 Rows 4.5m Working Width<br>AP102 5 Rows 3.5m Working Width<br>AP102 7 Rows 5.25m Working Width | 23<br>25<br>27<br>29       |
| 3. A-Frame<br>3.1.607-2010                                                                                                        | AP102 A-Frame                                                                                                                           | 31                         |
| <ul><li>4. Rear Tow Hitch</li><li>4.1.607-2015</li><li>4.2.607-2020</li></ul>                                                     | AP72 Rear Tow Hitch Bridge Stye<br>AP72 rear Tow Hitch single Stem Style                                                                | 32<br>33                   |
| 5. Wheel Arm Assembly 5.1.607-2014 5.2.607-2013                                                                                   | AP72 WHEEL ARM ASSEMBLY LH<br>AP72 WHEEL ARM ASSEMBLY RH                                                                                | 34<br>35                   |
| 6. Toolbox<br>6.1.607-2017                                                                                                        | AP 102 Toolbox                                                                                                                          | 36                         |
| 7. Axle<br>7.1.603-2040                                                                                                           | Stub axles assembly                                                                                                                     | 37                         |
| 8. Hydraulic<br>8.1.607-5001<br>8.2.607-5002<br>8.3.607-5003<br>8.4.607-5004                                                      | AP102 9 Rows 6m Working Width<br>AP102 7 Rows 4.5m Working Width<br>AP102 5 Rows 3.5m Working Width<br>AP102 7 Rows 5.25m Working Width | 38<br>43<br>47<br>51       |