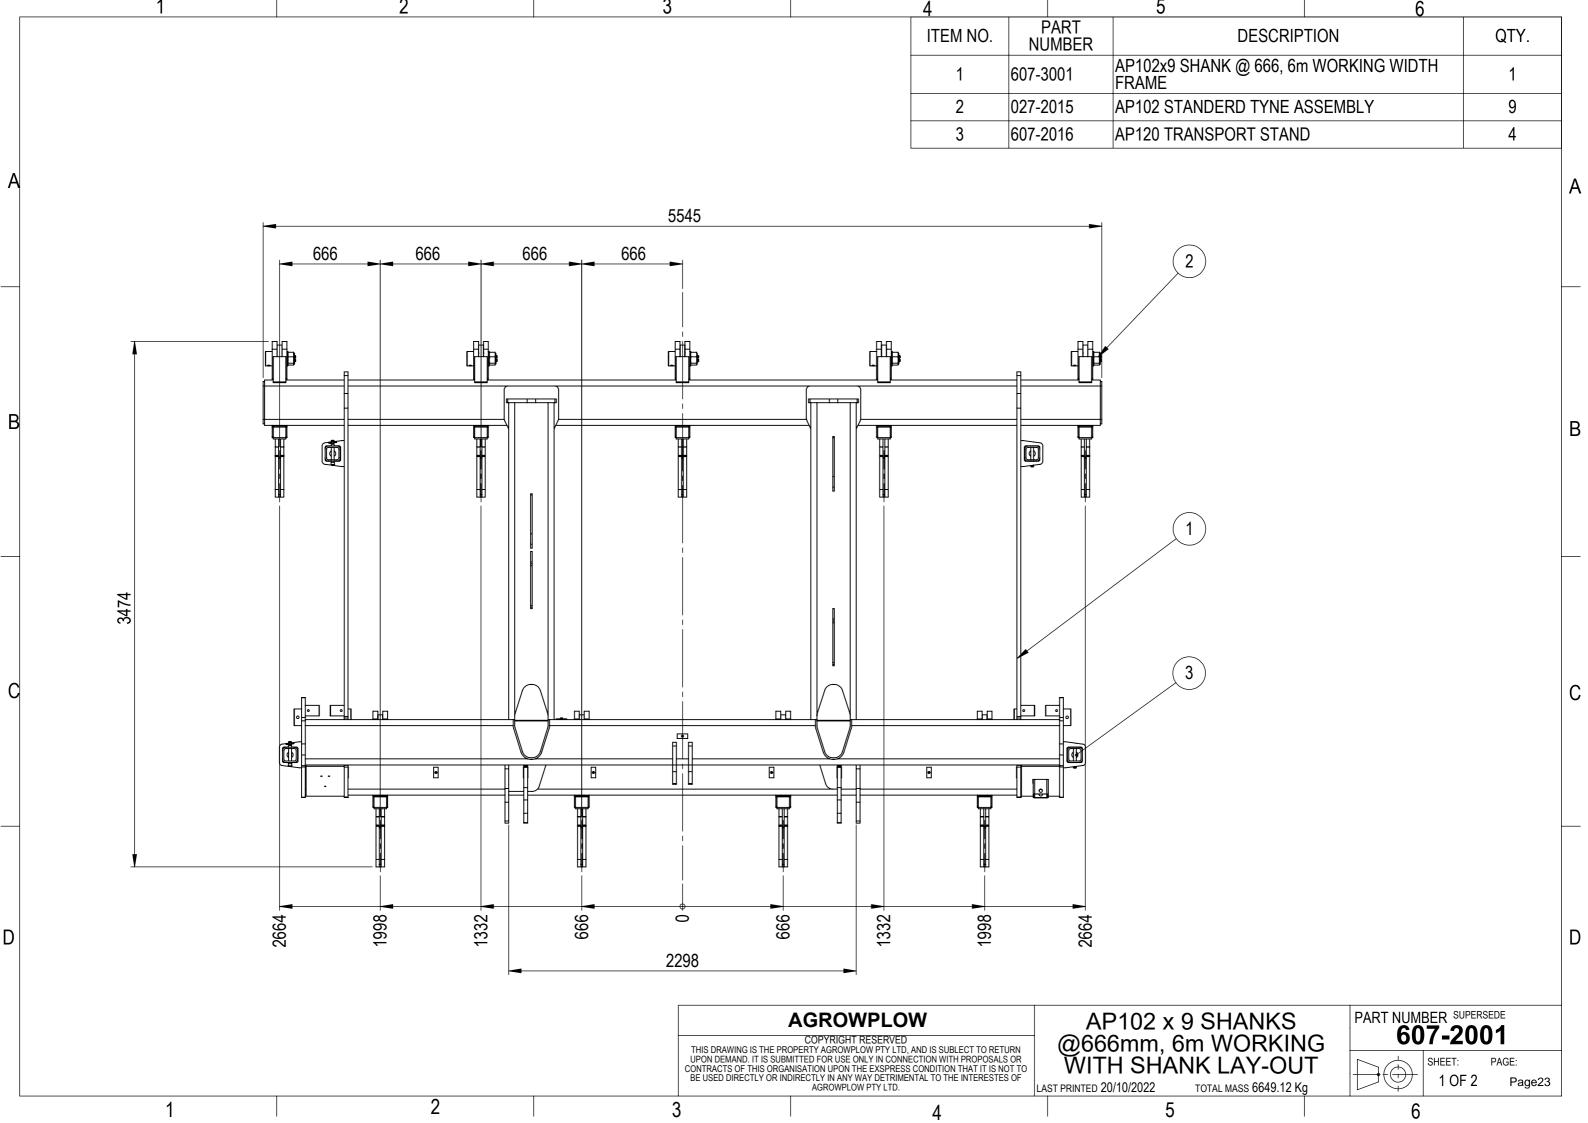

## Table of Content

| <ol> <li>AP102 Plough Assembly</li> <li>1.1.607-1001</li> <li>1.2.607-1002</li> <li>1.3.607-1003</li> <li>1.4.607-1004</li> </ol> | AP102 9 Rows 6m Working Width<br>AP102 7 Rows 4.5m Working Width<br>AP102 5 Rows 3.5m Working Width<br>AP102 7 Rows 5.25m Working Width | PAGE<br>3<br>8<br>13<br>18 |
|-----------------------------------------------------------------------------------------------------------------------------------|-----------------------------------------------------------------------------------------------------------------------------------------|----------------------------|
| 2. Frame and Shank Assy<br>2.1.607-2001<br>2.2.607-2002<br>2.3.607-2003<br>2.4.607-2004                                           | AP102 9 Rows 6m Working Width<br>AP102 7 Rows 4.5m Working Width<br>AP102 5 Rows 3.5m Working Width<br>AP102 7 Rows 5.25m Working Width | 23<br>25<br>27<br>29       |
| 3. A-Frame<br>3.1.607-2010                                                                                                        | AP102 A-Frame                                                                                                                           | 31                         |
| <ul><li>4. Rear Tow Hitch</li><li>4.1.607-2015</li><li>4.2.607-2020</li></ul>                                                     | AP72 Rear Tow Hitch Bridge Stye<br>AP72 rear Tow Hitch single Stem Style                                                                | 32<br>33                   |
| 5. Wheel Arm Assembly 5.1.607-2014 5.2.607-2013                                                                                   | AP72 WHEEL ARM ASSEMBLY LH<br>AP72 WHEEL ARM ASSEMBLY RH                                                                                | 34<br>35                   |
| 6. Toolbox<br>6.1.607-2017                                                                                                        | AP 102 Toolbox                                                                                                                          | 36                         |
| 7. Axle<br>7.1.603-2040                                                                                                           | Stub axles assembly                                                                                                                     | 37                         |
| 8. Hydraulic<br>8.1.607-5001<br>8.2.607-5002<br>8.3.607-5003<br>8.4.607-5004                                                      | AP102 9 Rows 6m Working Width<br>AP102 7 Rows 4.5m Working Width<br>AP102 5 Rows 3.5m Working Width<br>AP102 7 Rows 5.25m Working Width | 38<br>43<br>47<br>51       |