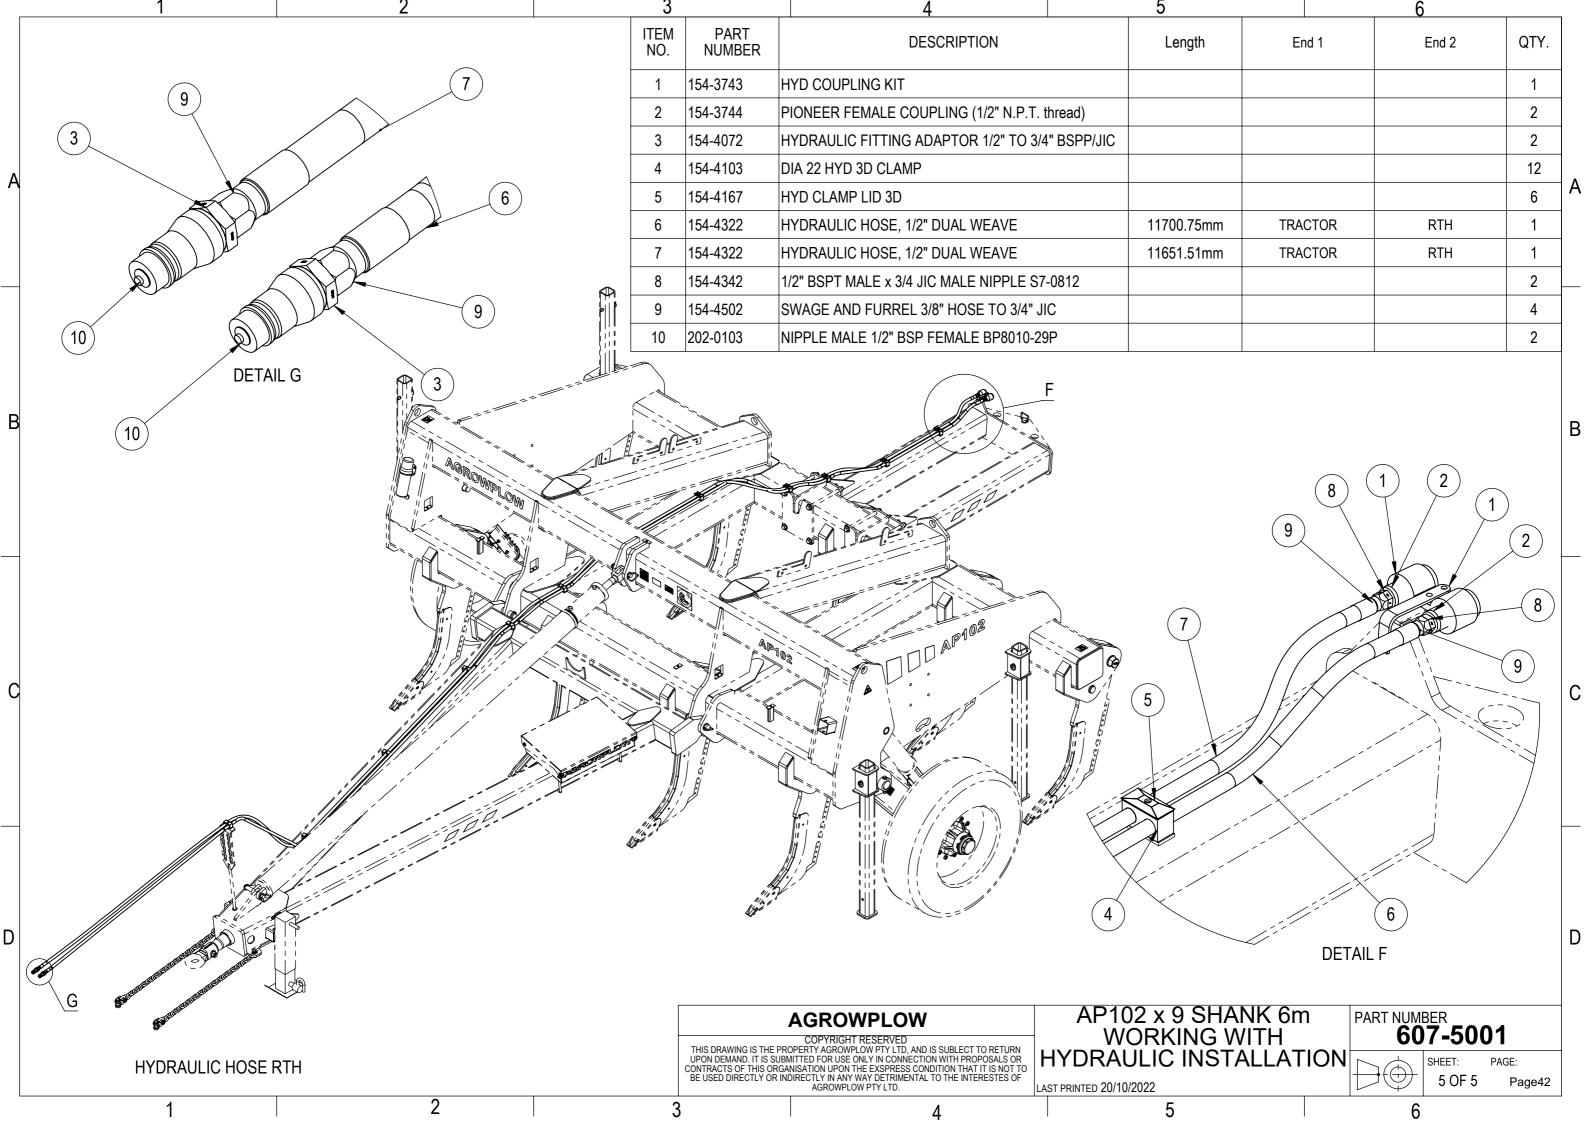

## Table of Content

| <ol> <li>AP102 Plough Assembly</li> <li>1.1.607-1001</li> <li>1.2.607-1002</li> <li>1.3.607-1003</li> <li>1.4.607-1004</li> </ol> | AP102 9 Rows 6m Working Width<br>AP102 7 Rows 4.5m Working Width<br>AP102 5 Rows 3.5m Working Width<br>AP102 7 Rows 5.25m Working Width | PAGE<br>3<br>8<br>13<br>18 |
|-----------------------------------------------------------------------------------------------------------------------------------|-----------------------------------------------------------------------------------------------------------------------------------------|----------------------------|
| 2. Frame and Shank Assy<br>2.1.607-2001<br>2.2.607-2002<br>2.3.607-2003<br>2.4.607-2004                                           | AP102 9 Rows 6m Working Width<br>AP102 7 Rows 4.5m Working Width<br>AP102 5 Rows 3.5m Working Width<br>AP102 7 Rows 5.25m Working Width | 23<br>25<br>27<br>29       |
| 3. A-Frame<br>3.1.607-2010                                                                                                        | AP102 A-Frame                                                                                                                           | 31                         |
| <ul><li>4. Rear Tow Hitch</li><li>4.1.607-2015</li><li>4.2.607-2020</li></ul>                                                     | AP72 Rear Tow Hitch Bridge Stye<br>AP72 rear Tow Hitch single Stem Style                                                                | 32<br>33                   |
| 5. Wheel Arm Assembly 5.1.607-2014 5.2.607-2013                                                                                   | AP72 WHEEL ARM ASSEMBLY LH<br>AP72 WHEEL ARM ASSEMBLY RH                                                                                | 34<br>35                   |
| 6. Toolbox<br>6.1.607-2017                                                                                                        | AP 102 Toolbox                                                                                                                          | 36                         |
| 7. Axle<br>7.1.603-2040                                                                                                           | Stub axles assembly                                                                                                                     | 37                         |
| 8. Hydraulic<br>8.1.607-5001<br>8.2.607-5002<br>8.3.607-5003<br>8.4.607-5004                                                      | AP102 9 Rows 6m Working Width<br>AP102 7 Rows 4.5m Working Width<br>AP102 5 Rows 3.5m Working Width<br>AP102 7 Rows 5.25m Working Width | 38<br>43<br>47<br>51       |