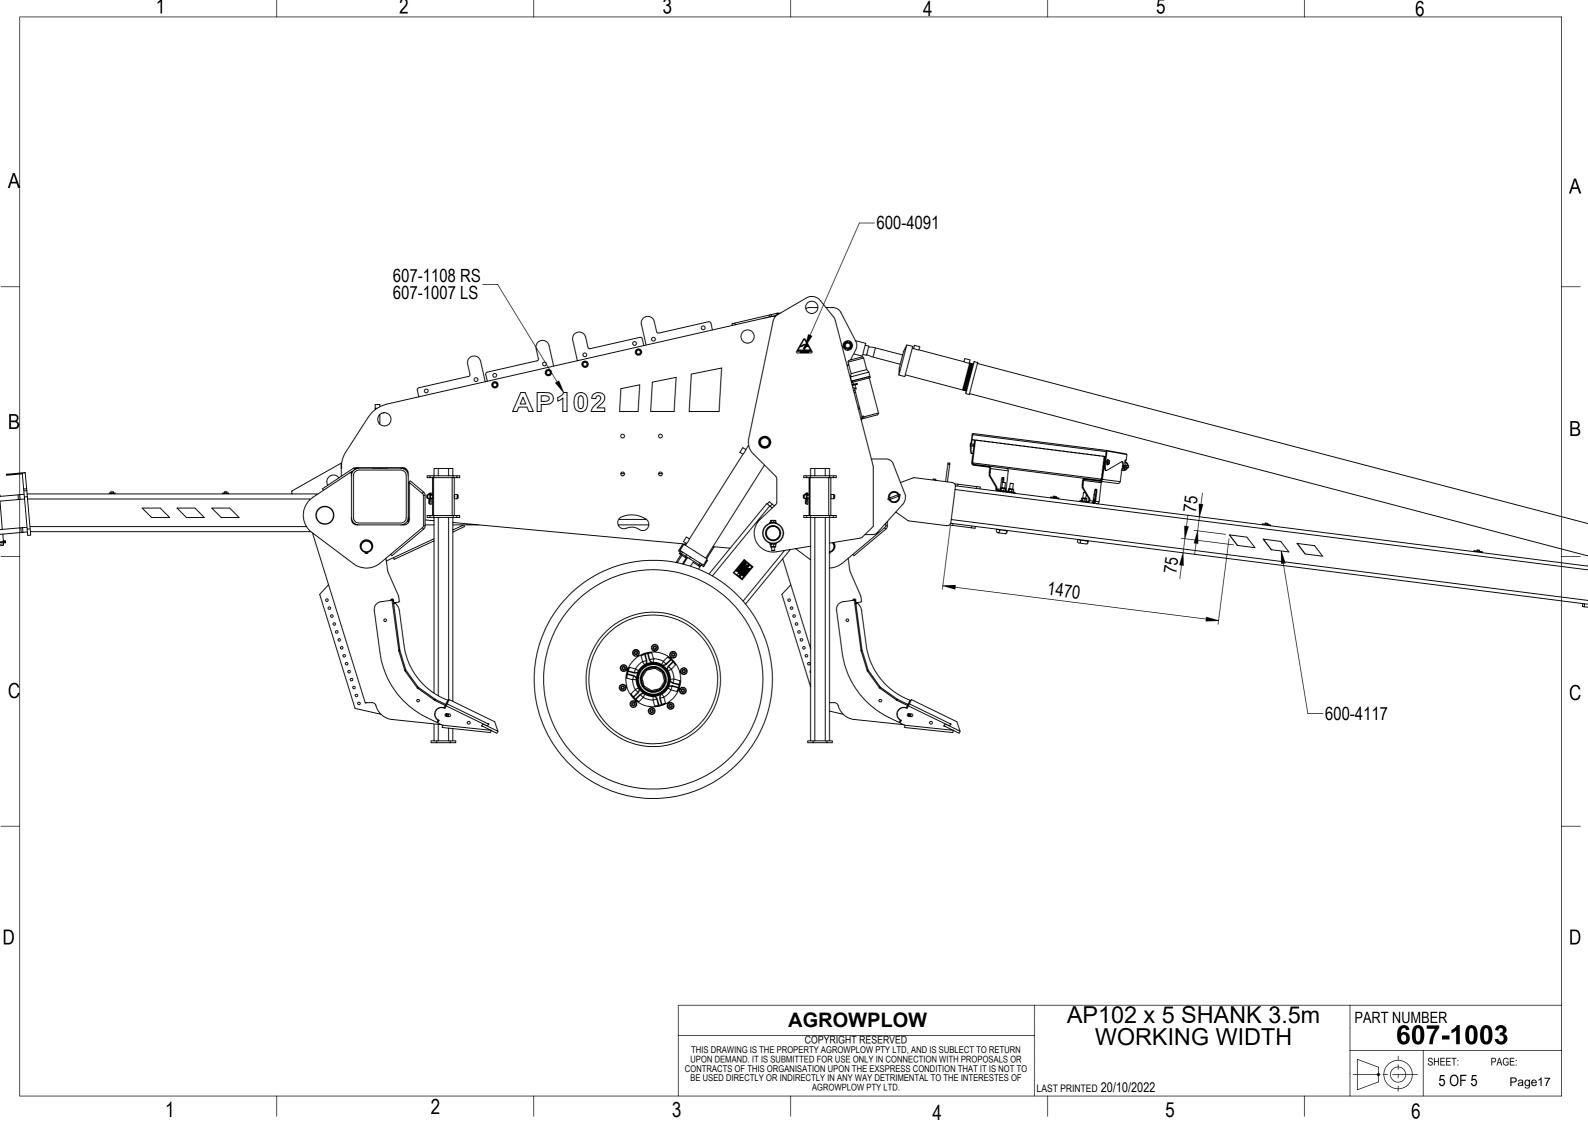

## Table of Content

| <ol> <li>AP102 Plough Assembly</li> <li>1.1.607-1001</li> <li>1.2.607-1002</li> <li>1.3.607-1003</li> <li>1.4.607-1004</li> </ol> | AP102 9 Rows 6m Working Width<br>AP102 7 Rows 4.5m Working Width<br>AP102 5 Rows 3.5m Working Width<br>AP102 7 Rows 5.25m Working Width | PAGE<br>3<br>8<br>13<br>18 |
|-----------------------------------------------------------------------------------------------------------------------------------|-----------------------------------------------------------------------------------------------------------------------------------------|----------------------------|
| 2. Frame and Shank Assy<br>2.1.607-2001<br>2.2.607-2002<br>2.3.607-2003<br>2.4.607-2004                                           | AP102 9 Rows 6m Working Width<br>AP102 7 Rows 4.5m Working Width<br>AP102 5 Rows 3.5m Working Width<br>AP102 7 Rows 5.25m Working Width | 23<br>25<br>27<br>29       |
| 3. A-Frame<br>3.1.607-2010                                                                                                        | AP102 A-Frame                                                                                                                           | 31                         |
| <ul><li>4. Rear Tow Hitch</li><li>4.1.607-2015</li><li>4.2.607-2020</li></ul>                                                     | AP72 Rear Tow Hitch Bridge Stye<br>AP72 rear Tow Hitch single Stem Style                                                                | 32<br>33                   |
| 5. Wheel Arm Assembly 5.1.607-2014 5.2.607-2013                                                                                   | AP72 WHEEL ARM ASSEMBLY LH<br>AP72 WHEEL ARM ASSEMBLY RH                                                                                | 34<br>35                   |
| 6. Toolbox<br>6.1.607-2017                                                                                                        | AP 102 Toolbox                                                                                                                          | 36                         |
| 7. Axle<br>7.1.603-2040                                                                                                           | Stub axles assembly                                                                                                                     | 37                         |
| 8. Hydraulic<br>8.1.607-5001<br>8.2.607-5002<br>8.3.607-5003<br>8.4.607-5004                                                      | AP102 9 Rows 6m Working Width<br>AP102 7 Rows 4.5m Working Width<br>AP102 5 Rows 3.5m Working Width<br>AP102 7 Rows 5.25m Working Width | 38<br>43<br>47<br>51       |