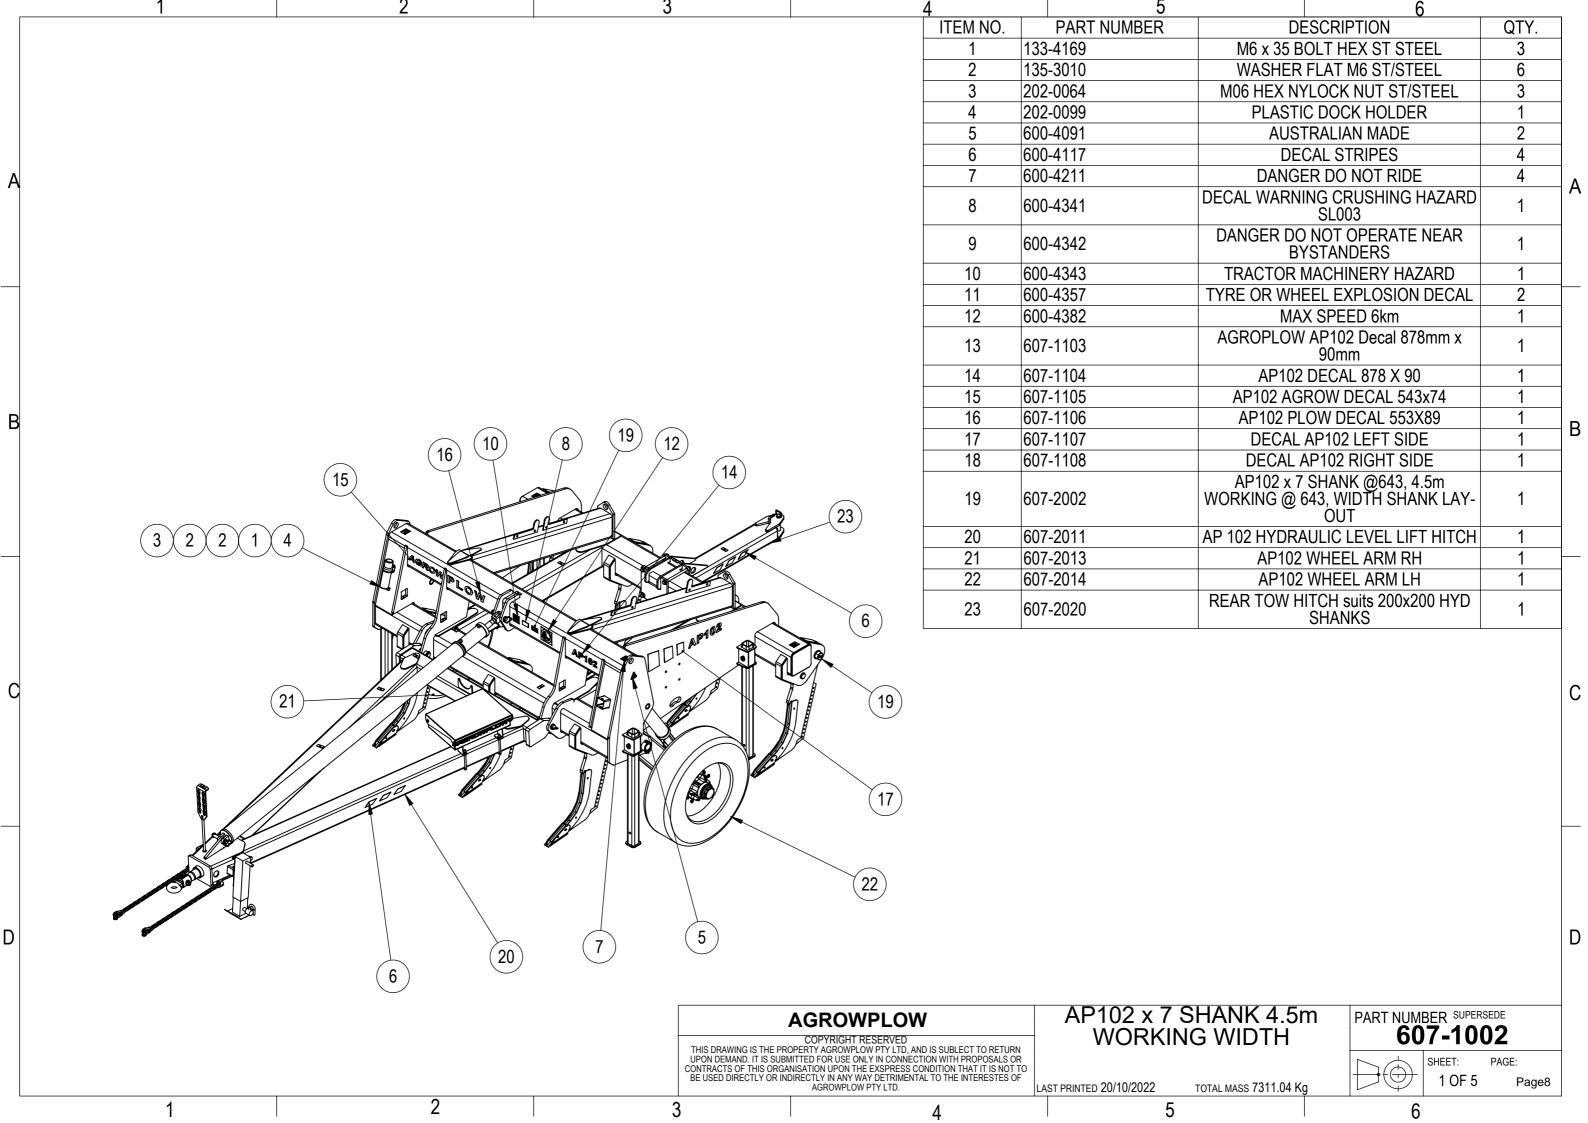

## Table of Content

| <ol> <li>AP102 Plough Assembly</li> <li>1.1.607-1001</li> <li>1.2.607-1002</li> <li>1.3.607-1003</li> <li>1.4.607-1004</li> </ol> | AP102 9 Rows 6m Working Width<br>AP102 7 Rows 4.5m Working Width<br>AP102 5 Rows 3.5m Working Width<br>AP102 7 Rows 5.25m Working Width | PAGE<br>3<br>8<br>13<br>18 |
|-----------------------------------------------------------------------------------------------------------------------------------|-----------------------------------------------------------------------------------------------------------------------------------------|----------------------------|
| 2. Frame and Shank Assy<br>2.1.607-2001<br>2.2.607-2002<br>2.3.607-2003<br>2.4.607-2004                                           | AP102 9 Rows 6m Working Width<br>AP102 7 Rows 4.5m Working Width<br>AP102 5 Rows 3.5m Working Width<br>AP102 7 Rows 5.25m Working Width | 23<br>25<br>27<br>29       |
| 3. A-Frame<br>3.1.607-2010                                                                                                        | AP102 A-Frame                                                                                                                           | 31                         |
| <ul><li>4. Rear Tow Hitch</li><li>4.1.607-2015</li><li>4.2.607-2020</li></ul>                                                     | AP72 Rear Tow Hitch Bridge Stye<br>AP72 rear Tow Hitch single Stem Style                                                                | 32<br>33                   |
| 5. Wheel Arm Assembly 5.1.607-2014 5.2.607-2013                                                                                   | AP72 WHEEL ARM ASSEMBLY LH<br>AP72 WHEEL ARM ASSEMBLY RH                                                                                | 34<br>35                   |
| 6. Toolbox<br>6.1.607-2017                                                                                                        | AP 102 Toolbox                                                                                                                          | 36                         |
| 7. Axle<br>7.1.603-2040                                                                                                           | Stub axles assembly                                                                                                                     | 37                         |
| 8. Hydraulic<br>8.1.607-5001<br>8.2.607-5002<br>8.3.607-5003<br>8.4.607-5004                                                      | AP102 9 Rows 6m Working Width<br>AP102 7 Rows 4.5m Working Width<br>AP102 5 Rows 3.5m Working Width<br>AP102 7 Rows 5.25m Working Width | 38<br>43<br>47<br>51       |