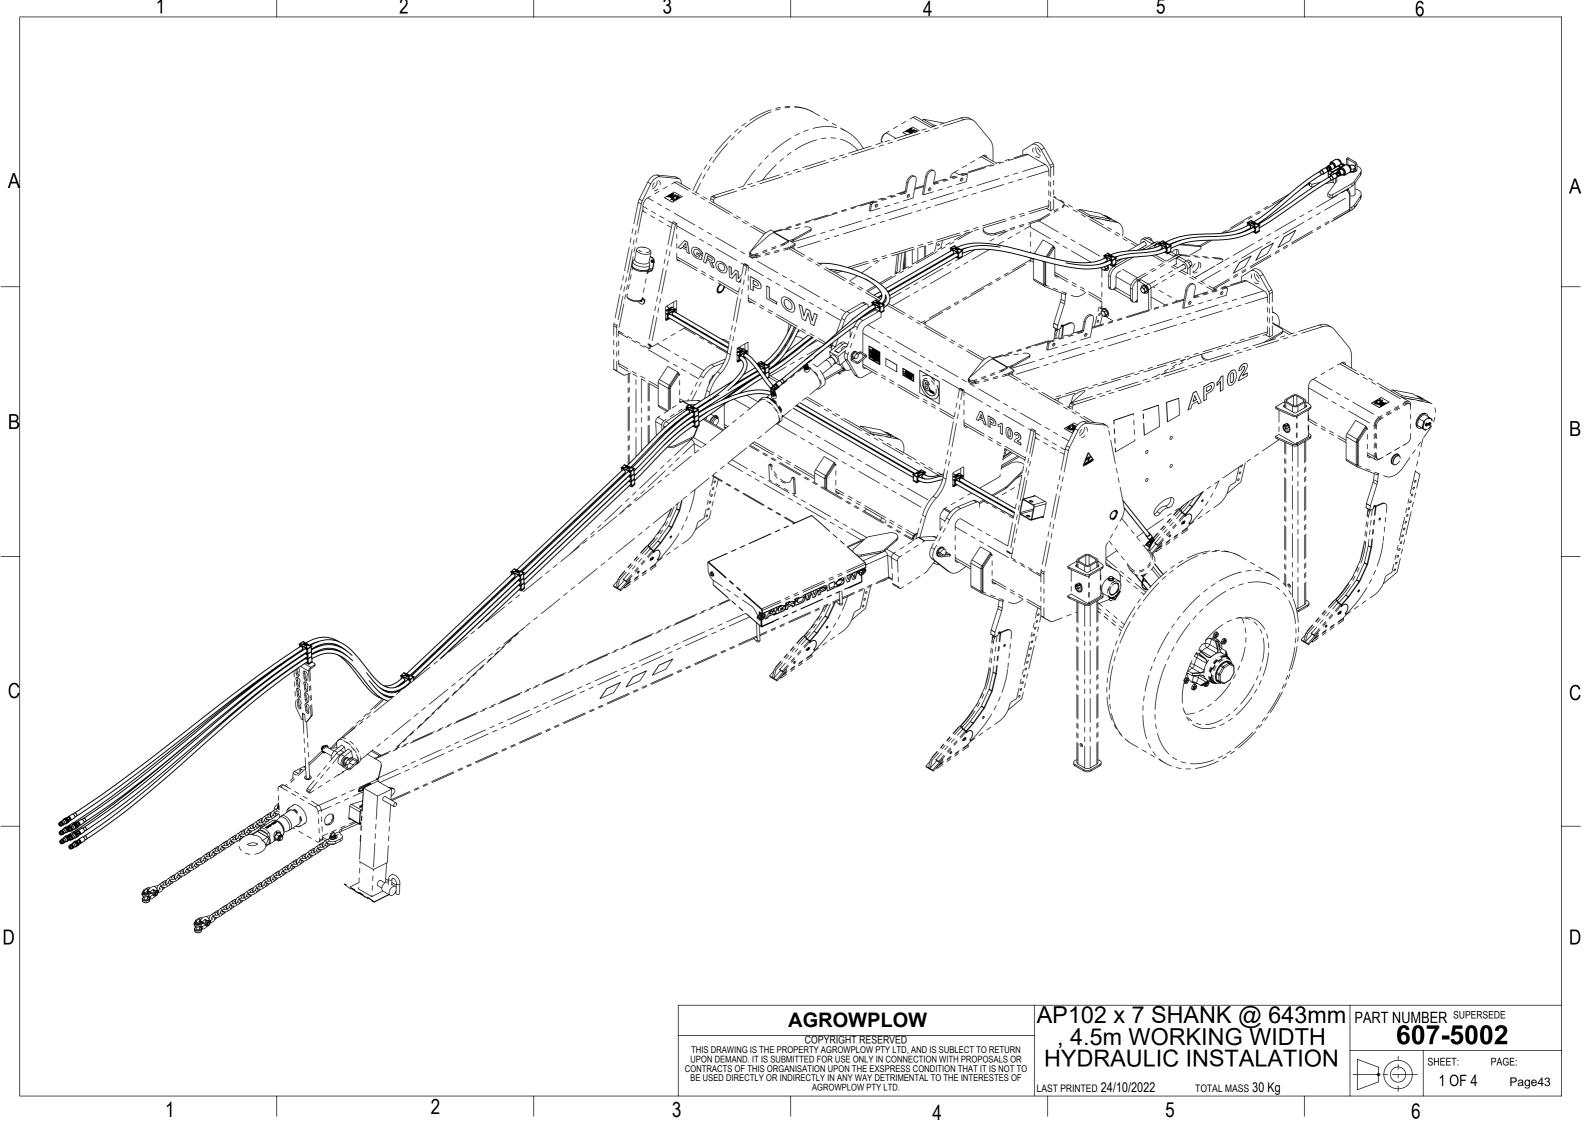

## Table of Content

| <ol> <li>AP102 Plough Assembly</li> <li>1.1.607-1001</li> <li>1.2.607-1002</li> <li>1.3.607-1003</li> <li>1.4.607-1004</li> </ol> | AP102 9 Rows 6m Working Width<br>AP102 7 Rows 4.5m Working Width<br>AP102 5 Rows 3.5m Working Width<br>AP102 7 Rows 5.25m Working Width | PAGE<br>3<br>8<br>13<br>18 |
|-----------------------------------------------------------------------------------------------------------------------------------|-----------------------------------------------------------------------------------------------------------------------------------------|----------------------------|
| 2. Frame and Shank Assy<br>2.1.607-2001<br>2.2.607-2002<br>2.3.607-2003<br>2.4.607-2004                                           | AP102 9 Rows 6m Working Width<br>AP102 7 Rows 4.5m Working Width<br>AP102 5 Rows 3.5m Working Width<br>AP102 7 Rows 5.25m Working Width | 23<br>25<br>27<br>29       |
| 3. A-Frame<br>3.1.607-2010                                                                                                        | AP102 A-Frame                                                                                                                           | 31                         |
| <ul><li>4. Rear Tow Hitch</li><li>4.1.607-2015</li><li>4.2.607-2020</li></ul>                                                     | AP72 Rear Tow Hitch Bridge Stye<br>AP72 rear Tow Hitch single Stem Style                                                                | 32<br>33                   |
| 5. Wheel Arm Assembly 5.1.607-2014 5.2.607-2013                                                                                   | AP72 WHEEL ARM ASSEMBLY LH<br>AP72 WHEEL ARM ASSEMBLY RH                                                                                | 34<br>35                   |
| 6. Toolbox<br>6.1.607-2017                                                                                                        | AP 102 Toolbox                                                                                                                          | 36                         |
| 7. Axle<br>7.1.603-2040                                                                                                           | Stub axles assembly                                                                                                                     | 37                         |
| 8. Hydraulic<br>8.1.607-5001<br>8.2.607-5002<br>8.3.607-5003<br>8.4.607-5004                                                      | AP102 9 Rows 6m Working Width<br>AP102 7 Rows 4.5m Working Width<br>AP102 5 Rows 3.5m Working Width<br>AP102 7 Rows 5.25m Working Width | 38<br>43<br>47<br>51       |