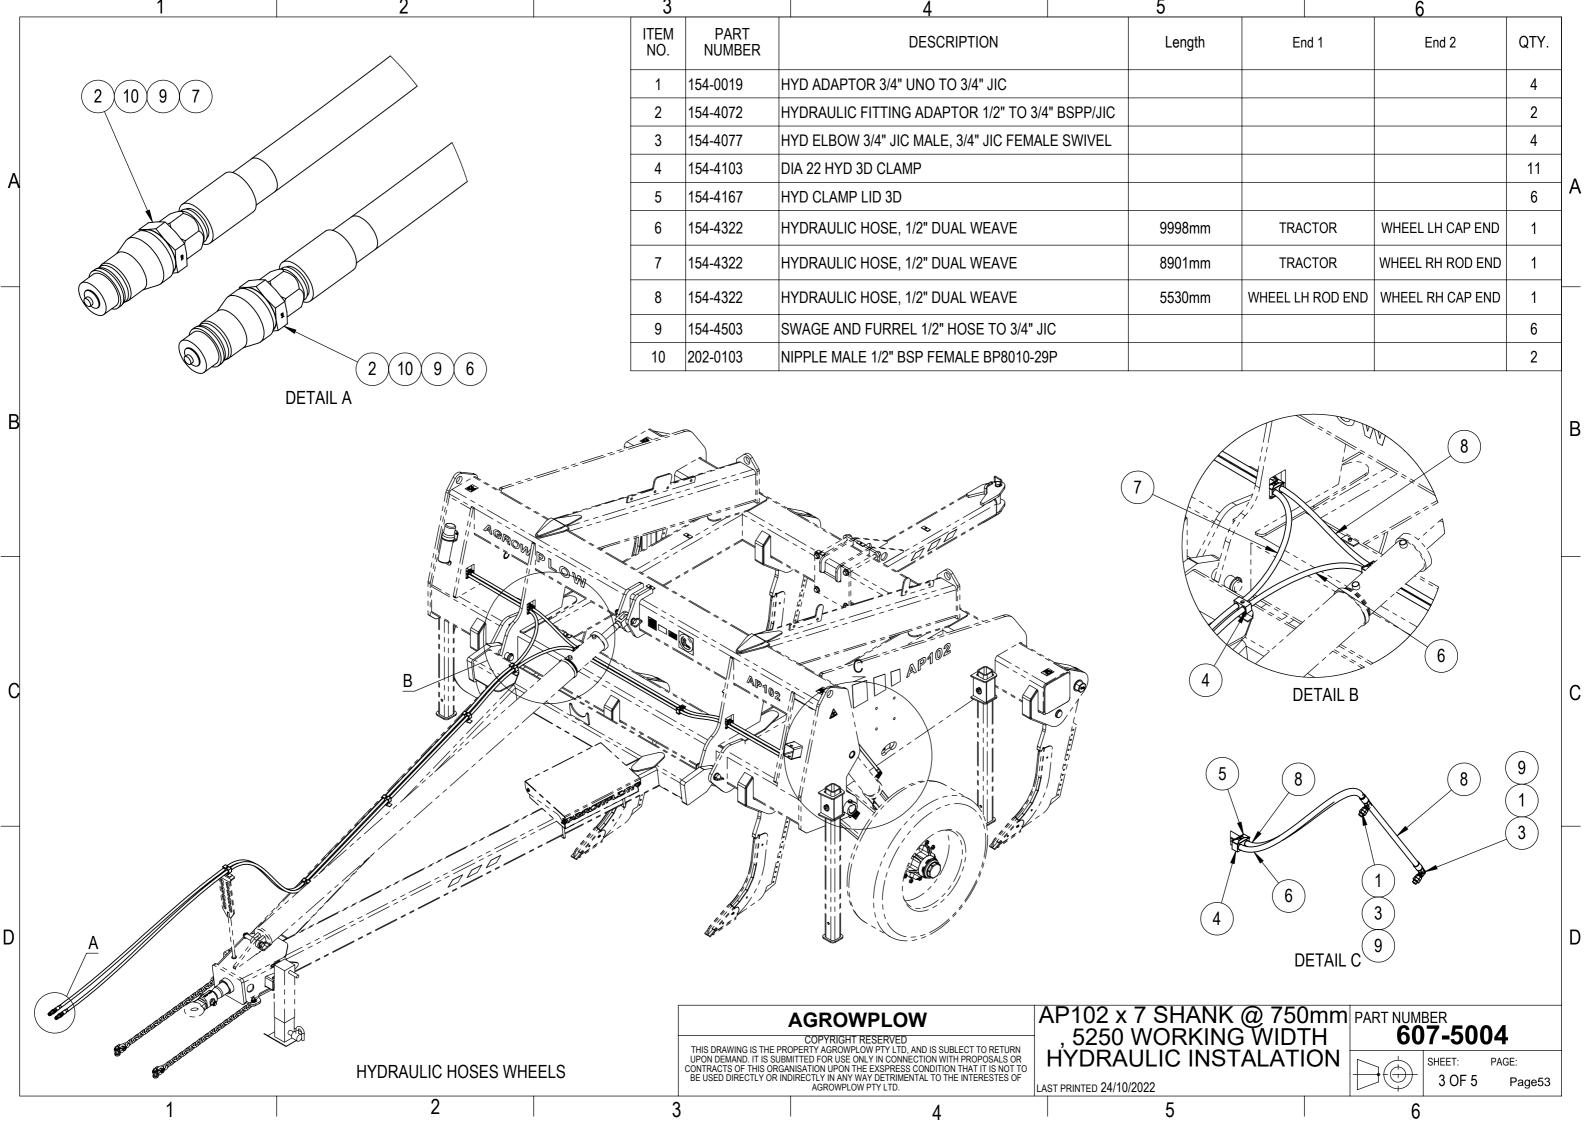

## Table of Content

| <ol> <li>AP102 Plough Assembly</li> <li>1.1.607-1001</li> <li>1.2.607-1002</li> <li>1.3.607-1003</li> <li>1.4.607-1004</li> </ol> | AP102 9 Rows 6m Working Width<br>AP102 7 Rows 4.5m Working Width<br>AP102 5 Rows 3.5m Working Width<br>AP102 7 Rows 5.25m Working Width | PAGE<br>3<br>8<br>13<br>18 |
|-----------------------------------------------------------------------------------------------------------------------------------|-----------------------------------------------------------------------------------------------------------------------------------------|----------------------------|
| 2. Frame and Shank Assy<br>2.1.607-2001<br>2.2.607-2002<br>2.3.607-2003<br>2.4.607-2004                                           | AP102 9 Rows 6m Working Width<br>AP102 7 Rows 4.5m Working Width<br>AP102 5 Rows 3.5m Working Width<br>AP102 7 Rows 5.25m Working Width | 23<br>25<br>27<br>29       |
| 3. A-Frame<br>3.1.607-2010                                                                                                        | AP102 A-Frame                                                                                                                           | 31                         |
| <ul><li>4. Rear Tow Hitch</li><li>4.1.607-2015</li><li>4.2.607-2020</li></ul>                                                     | AP72 Rear Tow Hitch Bridge Stye<br>AP72 rear Tow Hitch single Stem Style                                                                | 32<br>33                   |
| 5. Wheel Arm Assembly 5.1.607-2014 5.2.607-2013                                                                                   | AP72 WHEEL ARM ASSEMBLY LH<br>AP72 WHEEL ARM ASSEMBLY RH                                                                                | 34<br>35                   |
| 6. Toolbox<br>6.1.607-2017                                                                                                        | AP 102 Toolbox                                                                                                                          | 36                         |
| 7. Axle<br>7.1.603-2040                                                                                                           | Stub axles assembly                                                                                                                     | 37                         |
| 8. Hydraulic<br>8.1.607-5001<br>8.2.607-5002<br>8.3.607-5003<br>8.4.607-5004                                                      | AP102 9 Rows 6m Working Width<br>AP102 7 Rows 4.5m Working Width<br>AP102 5 Rows 3.5m Working Width<br>AP102 7 Rows 5.25m Working Width | 38<br>43<br>47<br>51       |