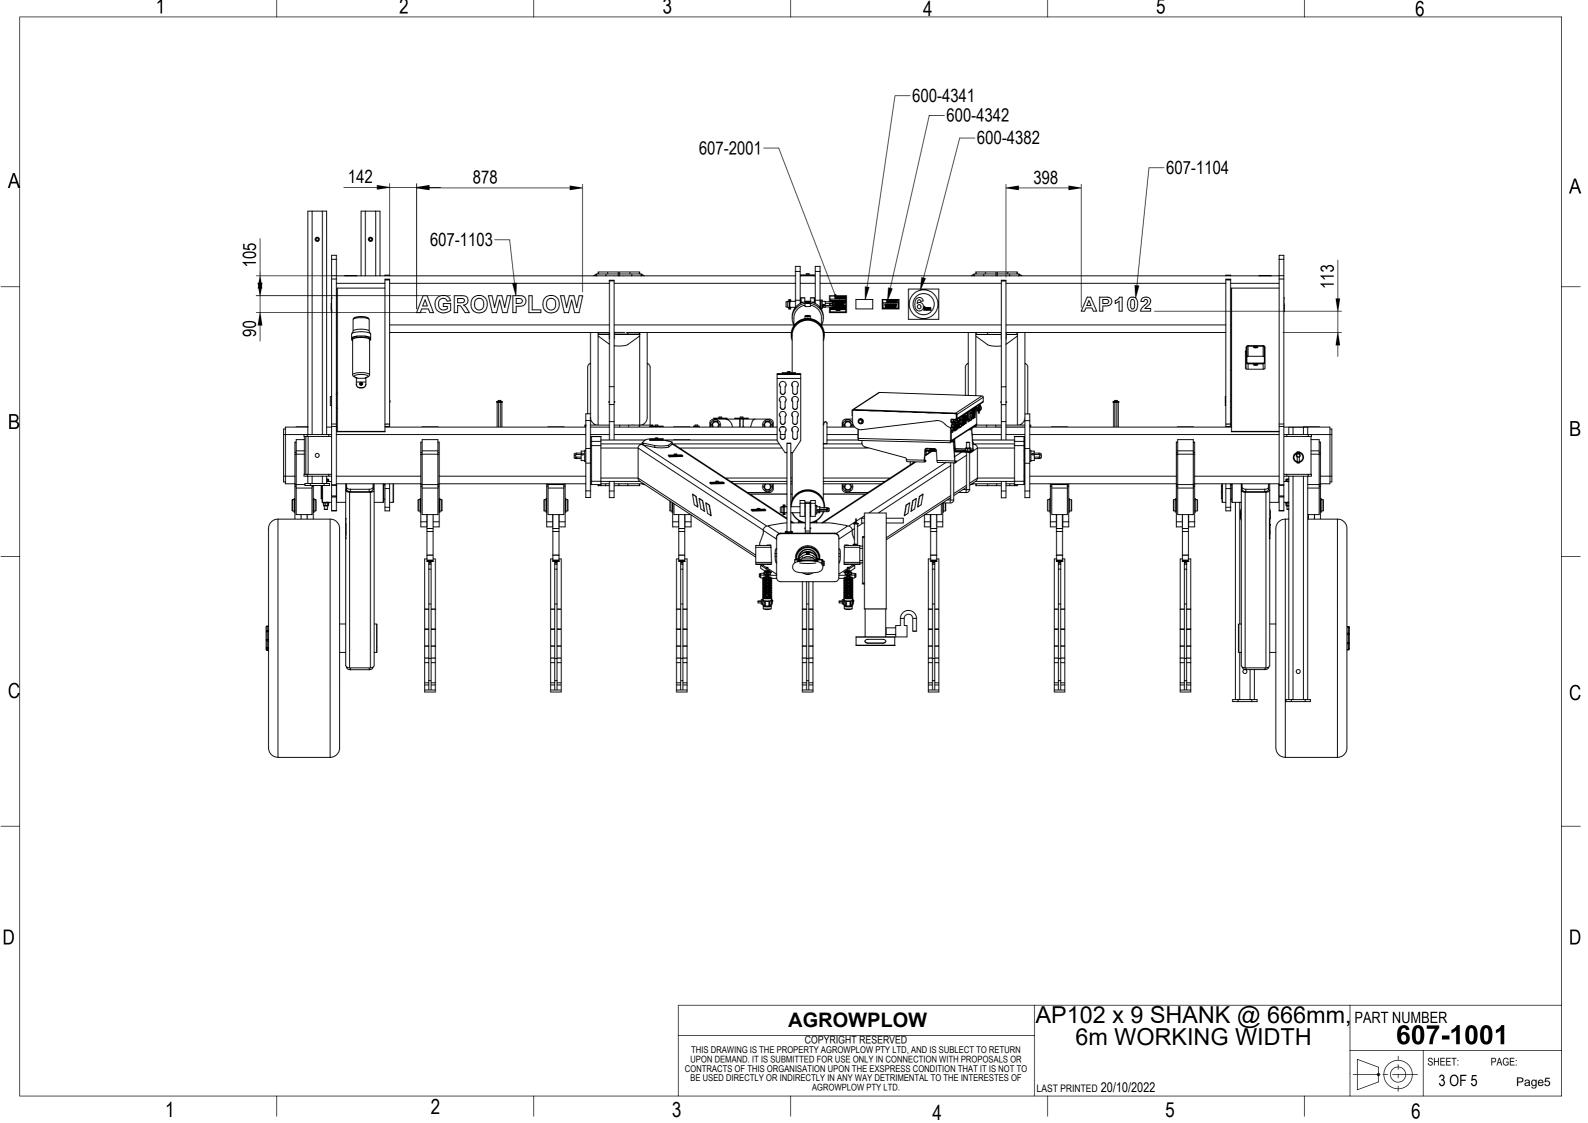

## Table of Content

| <ol> <li>AP102 Plough Assembly</li> <li>1.1.607-1001</li> <li>1.2.607-1002</li> <li>1.3.607-1003</li> <li>1.4.607-1004</li> </ol> | AP102 9 Rows 6m Working Width<br>AP102 7 Rows 4.5m Working Width<br>AP102 5 Rows 3.5m Working Width<br>AP102 7 Rows 5.25m Working Width | PAGE<br>3<br>8<br>13<br>18 |
|-----------------------------------------------------------------------------------------------------------------------------------|-----------------------------------------------------------------------------------------------------------------------------------------|----------------------------|
| 2. Frame and Shank Assy<br>2.1.607-2001<br>2.2.607-2002<br>2.3.607-2003<br>2.4.607-2004                                           | AP102 9 Rows 6m Working Width<br>AP102 7 Rows 4.5m Working Width<br>AP102 5 Rows 3.5m Working Width<br>AP102 7 Rows 5.25m Working Width | 23<br>25<br>27<br>29       |
| 3. A-Frame<br>3.1.607-2010                                                                                                        | AP102 A-Frame                                                                                                                           | 31                         |
| <ul><li>4. Rear Tow Hitch</li><li>4.1.607-2015</li><li>4.2.607-2020</li></ul>                                                     | AP72 Rear Tow Hitch Bridge Stye<br>AP72 rear Tow Hitch single Stem Style                                                                | 32<br>33                   |
| 5. Wheel Arm Assembly 5.1.607-2014 5.2.607-2013                                                                                   | AP72 WHEEL ARM ASSEMBLY LH<br>AP72 WHEEL ARM ASSEMBLY RH                                                                                | 34<br>35                   |
| 6. Toolbox<br>6.1.607-2017                                                                                                        | AP 102 Toolbox                                                                                                                          | 36                         |
| 7. Axle<br>7.1.603-2040                                                                                                           | Stub axles assembly                                                                                                                     | 37                         |
| 8. Hydraulic<br>8.1.607-5001<br>8.2.607-5002<br>8.3.607-5003<br>8.4.607-5004                                                      | AP102 9 Rows 6m Working Width<br>AP102 7 Rows 4.5m Working Width<br>AP102 5 Rows 3.5m Working Width<br>AP102 7 Rows 5.25m Working Width | 38<br>43<br>47<br>51       |