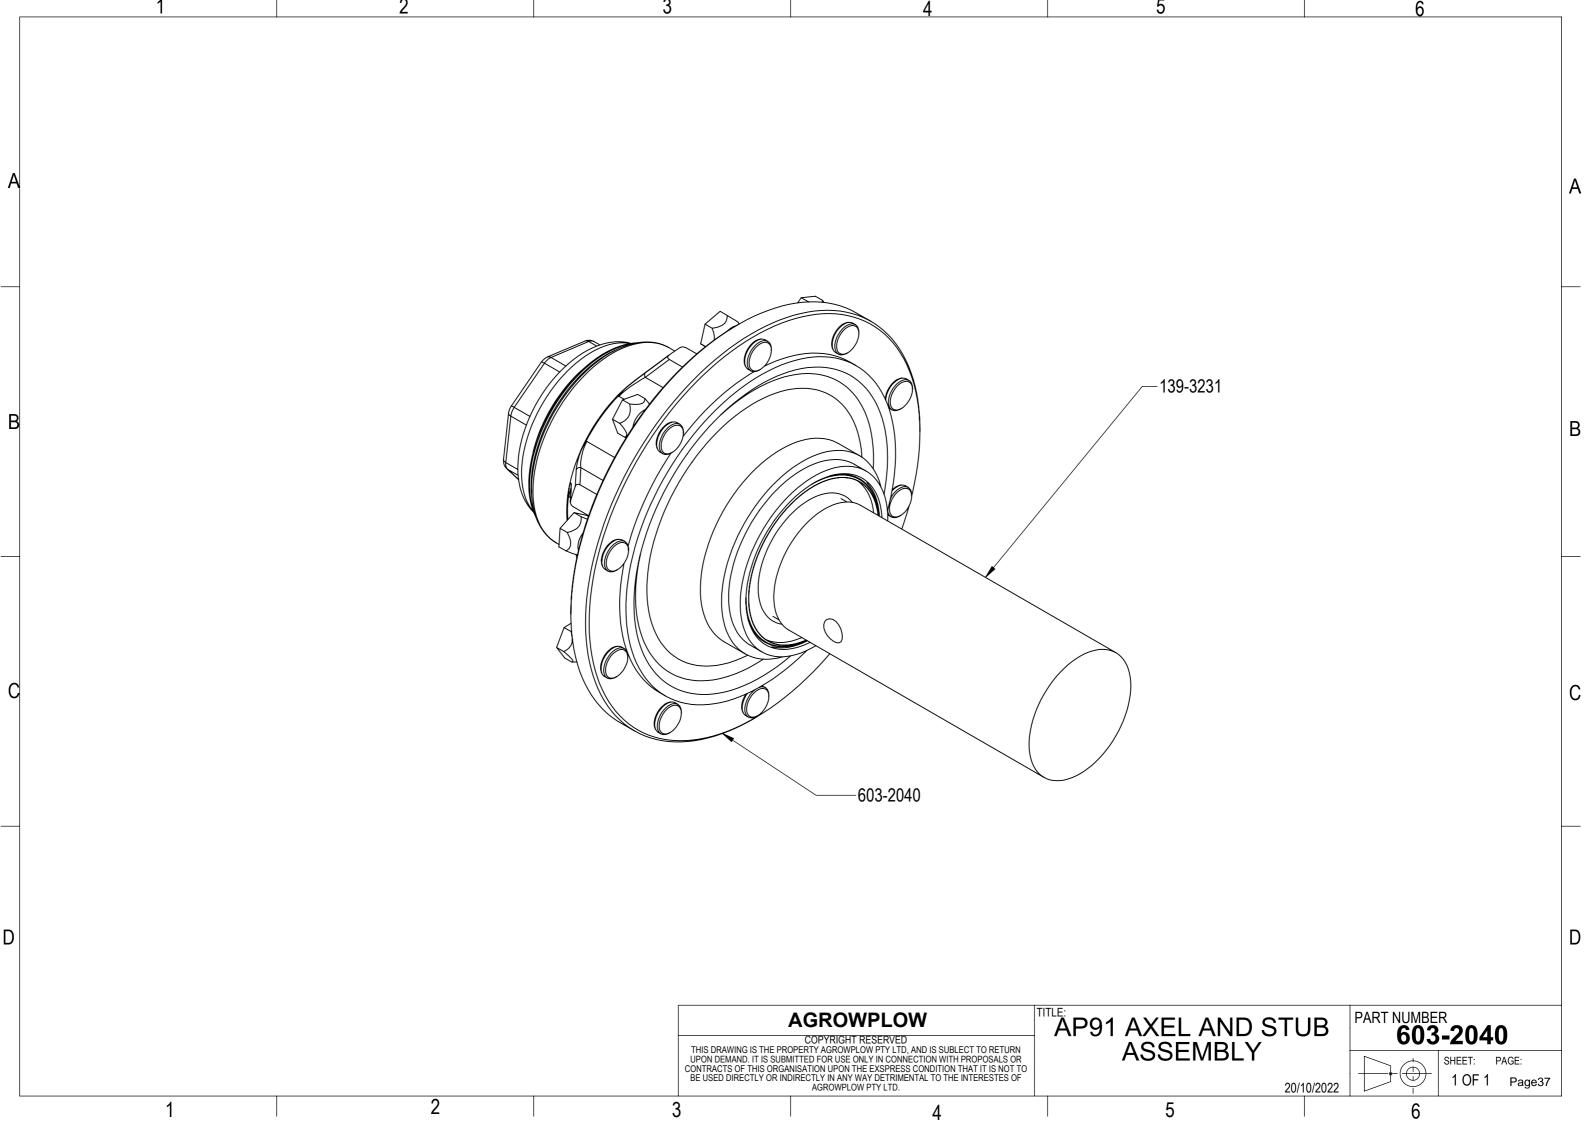

## Table of Content

| <ol> <li>AP102 Plough Assembly</li> <li>1.1.607-1001</li> <li>1.2.607-1002</li> <li>1.3.607-1003</li> <li>1.4.607-1004</li> </ol> | AP102 9 Rows 6m Working Width<br>AP102 7 Rows 4.5m Working Width<br>AP102 5 Rows 3.5m Working Width<br>AP102 7 Rows 5.25m Working Width | PAGE<br>3<br>8<br>13<br>18 |
|-----------------------------------------------------------------------------------------------------------------------------------|-----------------------------------------------------------------------------------------------------------------------------------------|----------------------------|
| 2. Frame and Shank Assy<br>2.1.607-2001<br>2.2.607-2002<br>2.3.607-2003<br>2.4.607-2004                                           | AP102 9 Rows 6m Working Width<br>AP102 7 Rows 4.5m Working Width<br>AP102 5 Rows 3.5m Working Width<br>AP102 7 Rows 5.25m Working Width | 23<br>25<br>27<br>29       |
| 3. A-Frame<br>3.1.607-2010                                                                                                        | AP102 A-Frame                                                                                                                           | 31                         |
| <ul><li>4. Rear Tow Hitch</li><li>4.1.607-2015</li><li>4.2.607-2020</li></ul>                                                     | AP72 Rear Tow Hitch Bridge Stye<br>AP72 rear Tow Hitch single Stem Style                                                                | 32<br>33                   |
| 5. Wheel Arm Assembly 5.1.607-2014 5.2.607-2013                                                                                   | AP72 WHEEL ARM ASSEMBLY LH<br>AP72 WHEEL ARM ASSEMBLY RH                                                                                | 34<br>35                   |
| 6. Toolbox<br>6.1.607-2017                                                                                                        | AP 102 Toolbox                                                                                                                          | 36                         |
| 7. Axle<br>7.1.603-2040                                                                                                           | Stub axles assembly                                                                                                                     | 37                         |
| 8. Hydraulic<br>8.1.607-5001<br>8.2.607-5002<br>8.3.607-5003<br>8.4.607-5004                                                      | AP102 9 Rows 6m Working Width<br>AP102 7 Rows 4.5m Working Width<br>AP102 5 Rows 3.5m Working Width<br>AP102 7 Rows 5.25m Working Width | 38<br>43<br>47<br>51       |