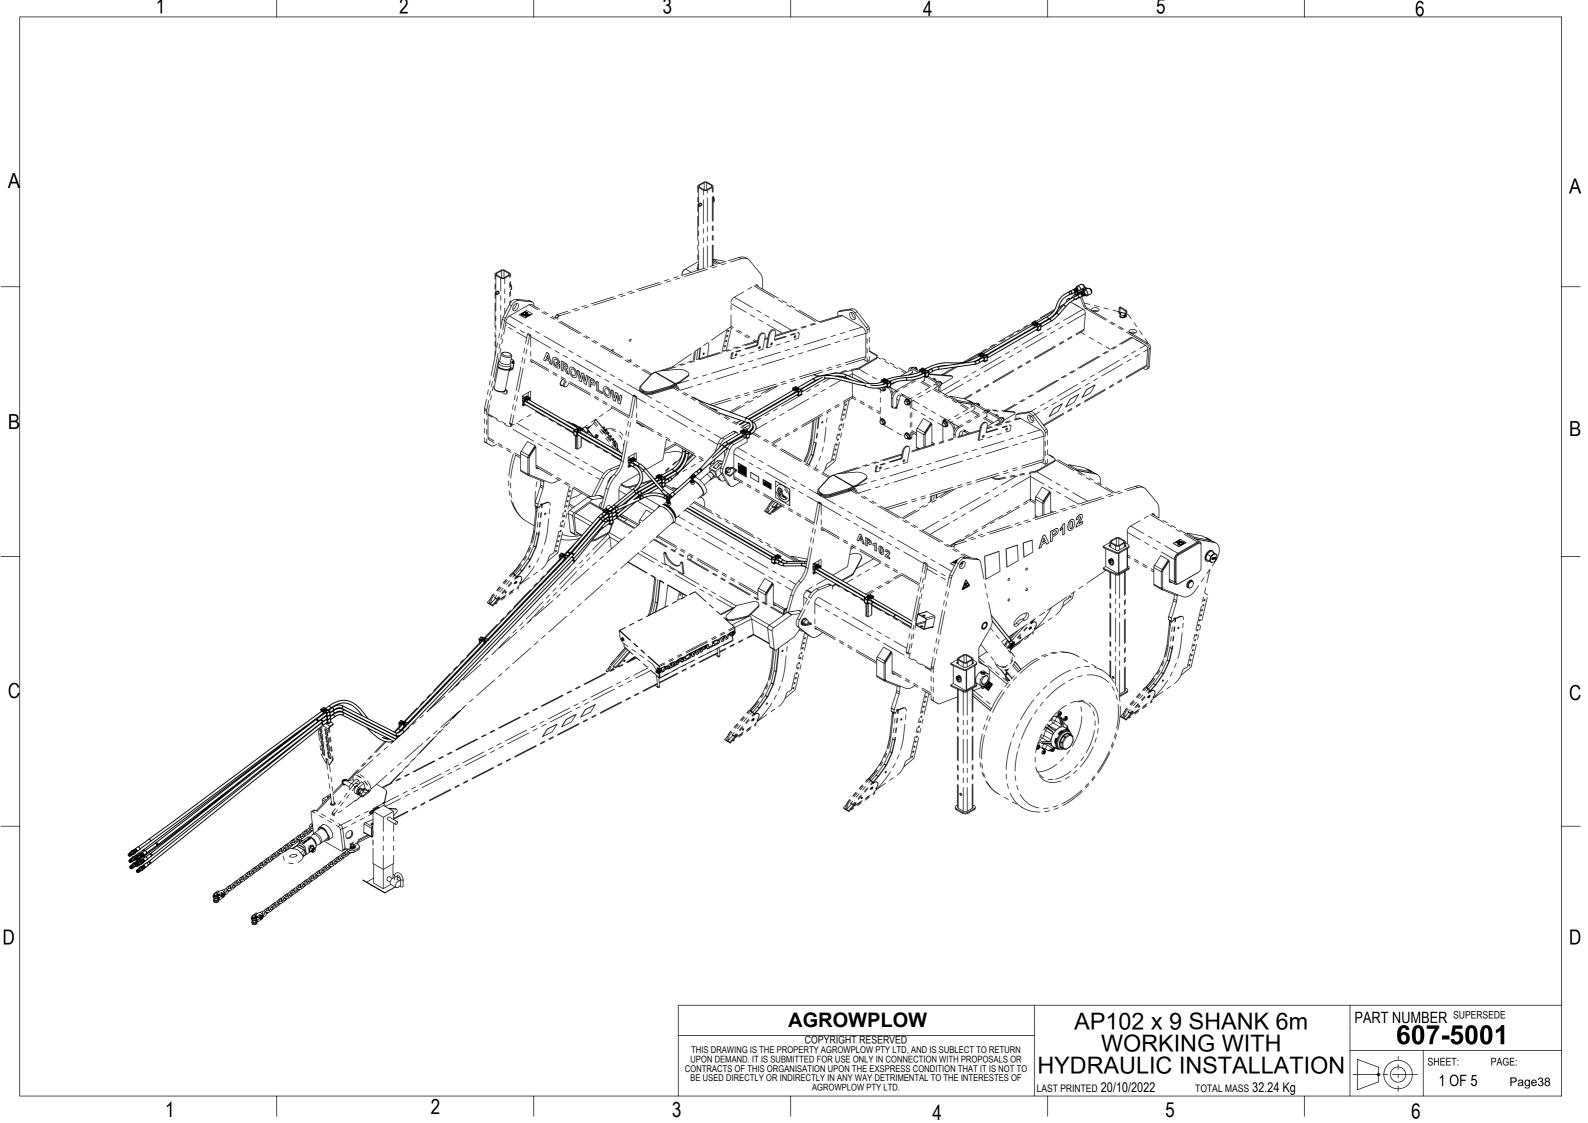

## Table of Content

| <ol> <li>AP102 Plough Assembly</li> <li>1.1.607-1001</li> <li>1.2.607-1002</li> <li>1.3.607-1003</li> <li>1.4.607-1004</li> </ol> | AP102 9 Rows 6m Working Width<br>AP102 7 Rows 4.5m Working Width<br>AP102 5 Rows 3.5m Working Width<br>AP102 7 Rows 5.25m Working Width | PAGE<br>3<br>8<br>13<br>18 |
|-----------------------------------------------------------------------------------------------------------------------------------|-----------------------------------------------------------------------------------------------------------------------------------------|----------------------------|
| 2. Frame and Shank Assy<br>2.1.607-2001<br>2.2.607-2002<br>2.3.607-2003<br>2.4.607-2004                                           | AP102 9 Rows 6m Working Width<br>AP102 7 Rows 4.5m Working Width<br>AP102 5 Rows 3.5m Working Width<br>AP102 7 Rows 5.25m Working Width | 23<br>25<br>27<br>29       |
| 3. A-Frame<br>3.1.607-2010                                                                                                        | AP102 A-Frame                                                                                                                           | 31                         |
| <ul><li>4. Rear Tow Hitch</li><li>4.1.607-2015</li><li>4.2.607-2020</li></ul>                                                     | AP72 Rear Tow Hitch Bridge Stye<br>AP72 rear Tow Hitch single Stem Style                                                                | 32<br>33                   |
| 5. Wheel Arm Assembly 5.1.607-2014 5.2.607-2013                                                                                   | AP72 WHEEL ARM ASSEMBLY LH<br>AP72 WHEEL ARM ASSEMBLY RH                                                                                | 34<br>35                   |
| 6. Toolbox<br>6.1.607-2017                                                                                                        | AP 102 Toolbox                                                                                                                          | 36                         |
| 7. Axle<br>7.1.603-2040                                                                                                           | Stub axles assembly                                                                                                                     | 37                         |
| 8. Hydraulic<br>8.1.607-5001<br>8.2.607-5002<br>8.3.607-5003<br>8.4.607-5004                                                      | AP102 9 Rows 6m Working Width<br>AP102 7 Rows 4.5m Working Width<br>AP102 5 Rows 3.5m Working Width<br>AP102 7 Rows 5.25m Working Width | 38<br>43<br>47<br>51       |