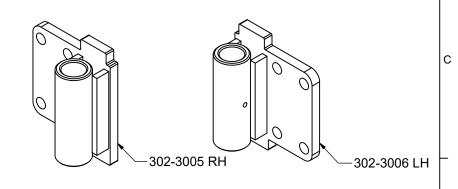

| R MOUNT  | 1   |   |  |
|   | 17         | 300-4024    | SPRING CONROD                                                                                                      |          | 1   |   |  |
|   | 18         | 302-3003    | PASTURE DISC SE                                                                                                    | EDTUBE   | 1   |   |  |
|   | 19         | 302-3004    | PASTURE ARM                                                                                                        |          | 1   |   |  |
|   |            |             |                                                                                                                    |          |     |   |  |

## \*FOR OPTIONAL OFFSET MOUNT USE THE FOLLOWING:

2



D