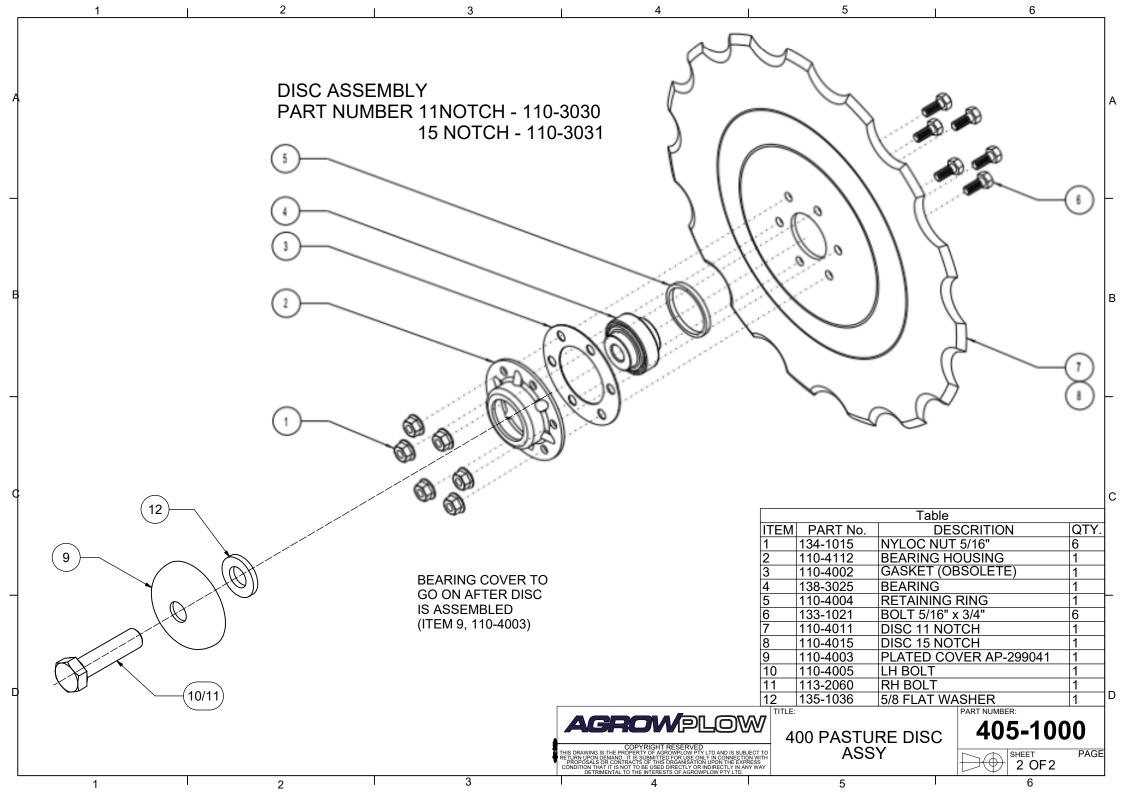

| 4 |            |             | 5                                                                                                                  |          | 6   | _ |  |
|---|------------|-------------|--------------------------------------------------------------------------------------------------------------------|----------|-----|---|--|
|   | ITEM       | PART NUMBER | TITLE                                                                                                              |          | QTY |   |  |
|   | 1 003-3004 |             | SPRING KEEPER                                                                                                      |          | 1   |   |  |
|   | 2          | 110-3030    | 11 NOTCH DISC ASSEMBLY15 NOTCH DISC ASSEMBLYCLAY OPENERCOULTER WASHERU-Bolt 5/8"SPRING COULTERNUT HEX 5/8 UNC ZINC |          | 1   | A |  |
|   | 3          | 110-3031    |                                                                                                                    |          | 1   |   |  |
|   | 4          | 110-3051    |                                                                                                                    |          | 1   |   |  |
|   | 5          | 124-4320    |                                                                                                                    |          | 1   |   |  |
|   | 6          | 130-4025    |                                                                                                                    |          | 2   |   |  |
|   | 7          | 132-3001    |                                                                                                                    |          | 1   |   |  |
|   | 8          | 134-0090    |                                                                                                                    |          | 4   |   |  |
|   | 9          | 134-1025    | NUT NYLOCK 3/4"                                                                                                    | UNC ZINC | 1   | 1 |  |
|   | 10         | 135-0070    | WASHER SPRING                                                                                                      | 5/8" 4   |     | _ |  |
|   | 11         | 135-0080    | FLAT WASHER 5/8<br>PIN CLEVIS 1" 115mm CAT2 TOP                                                                    |          | 4   |   |  |
|   | 12         | 140-0004    |                                                                                                                    |          | 1   |   |  |
|   | 13         | 140-0039    | LYNCH PIN 11mm                                                                                                     | 32mm     |     |   |  |
|   | 14         | 140-4039    | PIN CLEVIS 1" 76m                                                                                                  | m CAT2   | 1   | В |  |
|   | 15         | 300-3000    | SWIVEL HEAD                                                                                                        |          | 1   |   |  |
|   | *16        | 300-4010    | SWIVIEL COULTER                                                                                                    | R MOUNT  | 1   |   |  |
|   | 17         | 300-4024    | SPRING CONROD                                                                                                      |          | 1   |   |  |
|   | 18         | 302-3003    | PASTURE DISC SE                                                                                                    | EDTUBE   | 1   |   |  |
|   | 19         | 302-3004    | PASTURE ARM                                                                                                        |          | 1   |   |  |
|   |            |             |                                                                                                                    |          |     |   |  |