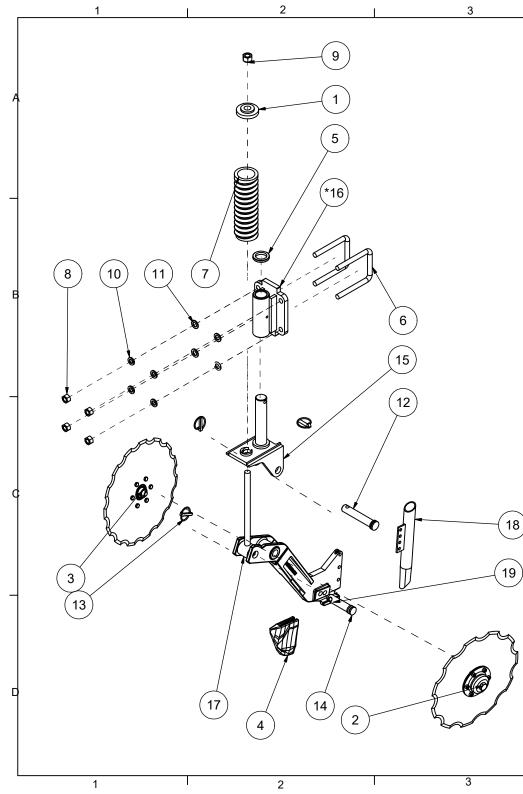

| 4 |            |             | 5                                                                                                                  |          | 6   | _ |  |
|---|------------|-------------|--------------------------------------------------------------------------------------------------------------------|----------|-----|---|--|
|   | ITEM       | PART NUMBER | TITLE                                                                                                              |          | QTY |   |  |
|   | 1 003-3004 |             | SPRING KEEPER                                                                                                      |          | 1   |   |  |
|   | 2          | 110-3030    | 11 NOTCH DISC ASSEMBLY15 NOTCH DISC ASSEMBLYCLAY OPENERCOULTER WASHERU-Bolt 5/8"SPRING COULTERNUT HEX 5/8 UNC ZINC |          | 1   | A |  |
|   | 3          | 110-3031    |                                                                                                                    |          | 1   |   |  |
|   | 4          | 110-3051    |                                                                                                                    |          | 1   |   |  |
|   | 5          | 124-4320    |                                                                                                                    |          | 1   |   |  |
|   | 6          | 130-4025    |                                                                                                                    |          | 2   |   |  |
|   | 7          | 132-3001    |                                                                                                                    |          | 1   |   |  |
|   | 8          | 134-0090    |                                                                                                                    |          | 4   |   |  |
|   | 9          | 134-1025    | NUT NYLOCK 3/4"                                                                                                    | UNC ZINC | 1   | 1 |  |
|   | 10         | 135-0070    | WASHER SPRING                                                                                                      | 5/8" 4   |     | _ |  |
|   | 11         | 135-0080    | FLAT WASHER 5/8<br>PIN CLEVIS 1" 115mm CAT2 TOP                                                                    |          | 4   |   |  |
|   | 12         | 140-0004    |                                                                                                                    |          | 1   |   |  |
|   | 13         | 140-0039    | LYNCH PIN 11mm                                                                                                     | 32mm     |     |   |  |
|   | 14         | 140-4039    | PIN CLEVIS 1" 76m                                                                                                  | m CAT2   | 1   | В |  |
|   | 15         | 300-3000    | SWIVEL HEAD                                                                                                        |          | 1   |   |  |
|   | *16        | 300-4010    | SWIVIEL COULTER                                                                                                    | R MOUNT  | 1   |   |  |
|   | 17         | 300-4024    | SPRING CONROD                                                                                                      |          | 1   |   |  |
|   | 18         | 302-3003    | PASTURE DISC SE                                                                                                    | EDTUBE   | 1   |   |  |
|   | 19         | 302-3004    | PASTURE ARM                                                                                                        |          | 1   |   |  |
|   |            |             |                                                                                                                    |          |     |   |  |

## \*FOR OPTIONAL OFFSET MOUNT USE THE FOLLOWING:

2

D