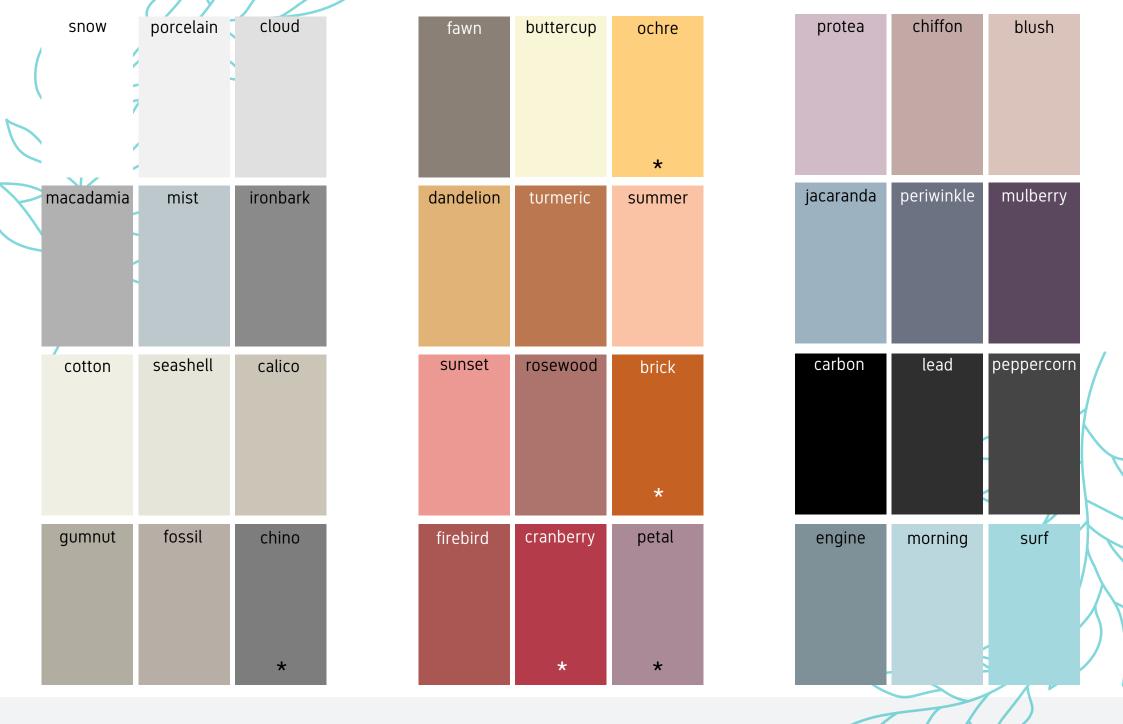

Colours with an asterisk\* are made on a light or clear base, this means they are slightly translucent and will require more coats to achieve an opaque finish. Neons are in Chalk Finish only.

Please note - printed colour chart may vary from actual brushed out paint.

For a more accurate representation please purchase a sample from your local stockist.

Complimentary products include base coats, waxes, sealers, metallics, stain & glazes, crackle & rust.