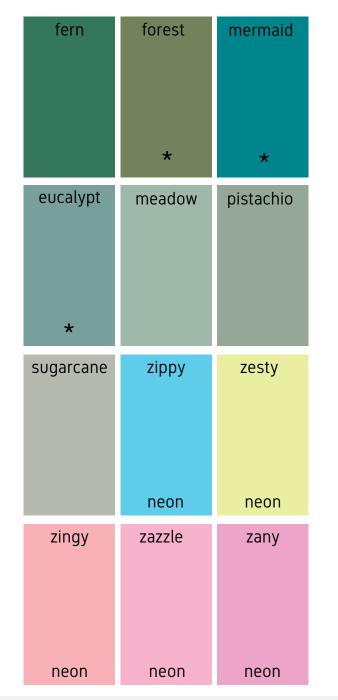

Colours with an asterisk\* are made on a light or clear base, this means they are slightly translucent and will require more coats to achieve an opaque finish. Neons are in Chalk Finish only.

Please note - printed colour chart may vary from actual brushed out paint.

For a more accurate representation please purchase a sample from your local stockist.

Complimentary products include base coats, waxes, sealers, metallics, stain & glazes, crackle & rust.