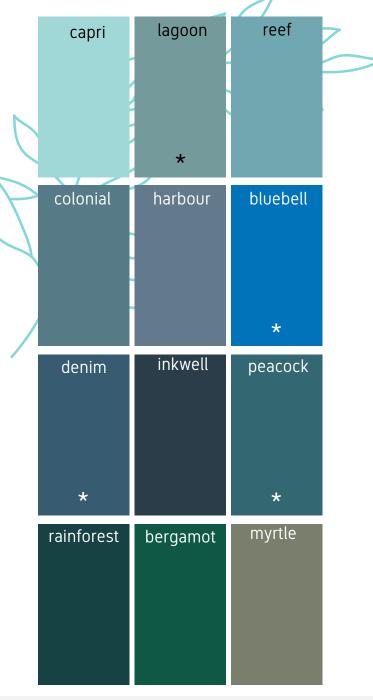

Colours with an asterisk\* are made on a light or clear base, this means they are slightly translucent and will require more coats to achieve an opaque finish. Neons are in Chalk Finish only.

Please note - printed colour chart may vary from actual brushed out paint.

For a more accurate representation please purchase a sample from your local stockist.

Complimentary products include base coats, waxes, sealers, metallics, stain & glazes, crackle & rust.