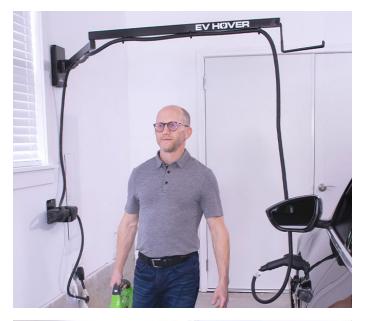

Our adjustable, extendable arm for your charging cable provides elevated charging for electric vehicle owners everywhere. Rather than twisting under you, your electric vehicle cable will hover above you. Never worry about coiling your cable again.

## Improve garage safety, organization, and space efficiency.

A really smart solution to an annoying problem in my garage. Top notch product construction. Easy to install. No issues. - Jonathan Rosenberg