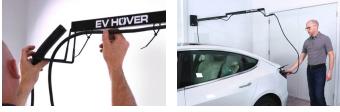

Our adjustable, extendable arm for your charging cable provides elevated charging for electric vehicle owners everywhere. Rather than twisting under you, your electric vehicle cable will hover above you. Never worry about coiling your cable again.

## Improve garage safety, organization, and space efficiency.

A really smart solution to an annoying problem in my garage. Top notch product construction. Easy to install. No issues. - Jonathan Rosenberg