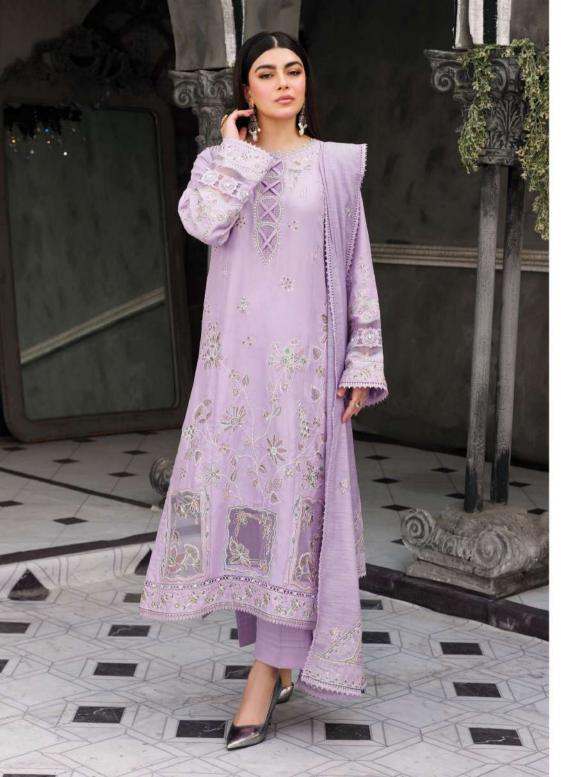

# Zephyr Summer Edit '24

Enter the world of elegance into our "Zephyr" line, boasting meticulously crafted ensembles from luxurious fabrics, adorned with intricate embroidery and sequin work. Embrace sophistication with stunning ensembles, blending delicate tassels, contemporary flair and timeless allure. Effortlessly enhance your style, promising grace and refinement for any event.

JUU 3PC | PKR 13,490/-