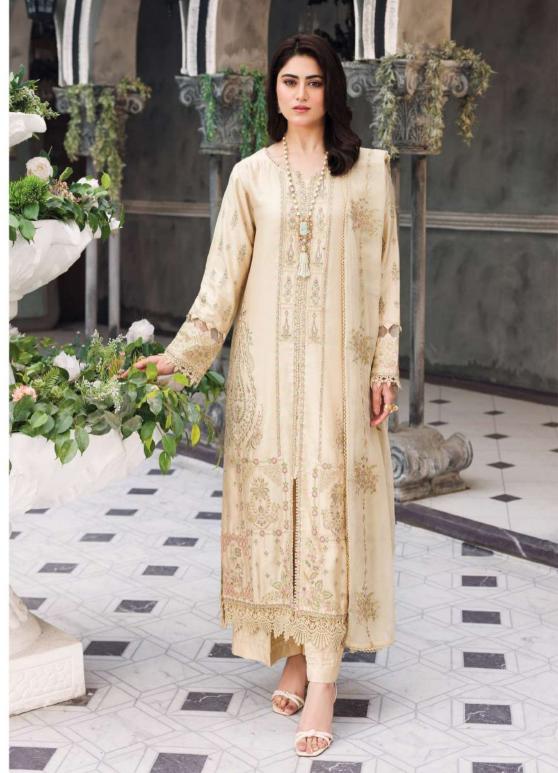

# Zephyr Summer Edit '24

Enter the world of elegance into our "Zephyr" line, boasting meticulously crafted ensembles from luxurious fabrics, adorned with intricate embroidery and sequin work. Embrace sophistication with stunning ensembles, blending delicate tassels, contemporary flair and timeless allure. Effortlessly enhance your style, promising grace and refinement for any event.

JUU 3PC | PKR 13,490/-