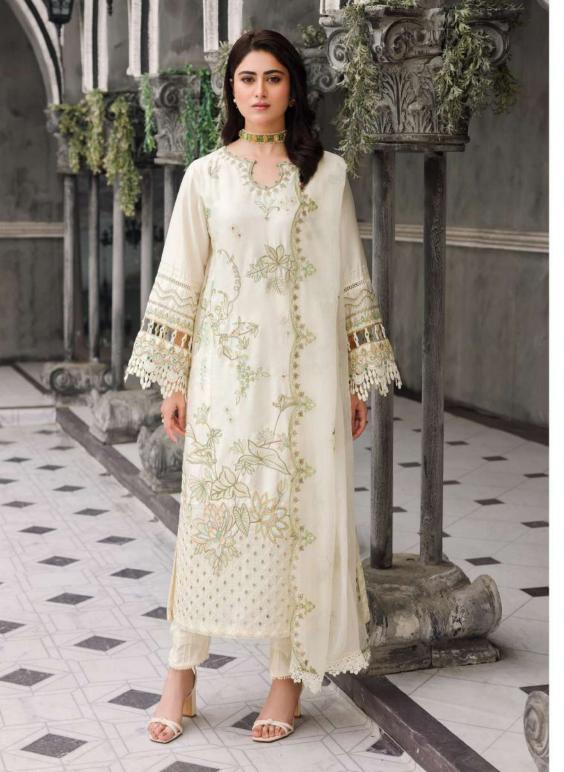

# Zephyr Summer Edit '24

Enter the world of elegance into our "Zephyr" line, boasting meticulously crafted ensembles from luxurious fabrics, adorned with intricate embroidery and sequin work. Embrace sophistication with stunning ensembles, blending delicate tassels, contemporary flair and timeless allure. Effortlessly enhance your style, promising grace and refinement for any event.

JUU 3PC | PKR 13,490/-