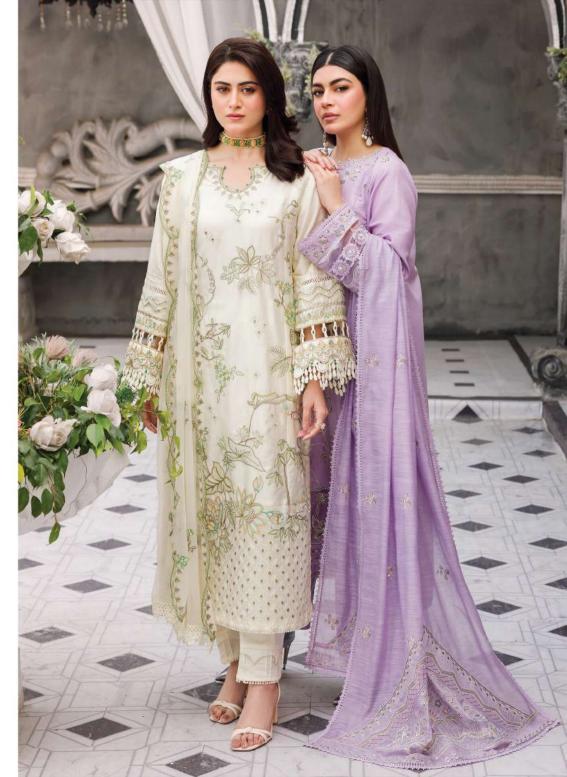

# Zephyr Summer Edit '24

Enter the world of elegance into our "Zephyr" line, boasting meticulously crafted ensembles from luxurious fabrics, adorned with intricate embroidery and sequin work. Embrace sophistication with stunning ensembles, blending delicate tassels, contemporary flair and timeless allure. Effortlessly enhance your style, promising grace and refinement for any event.

JUU 3PC | PKR 13,490/-