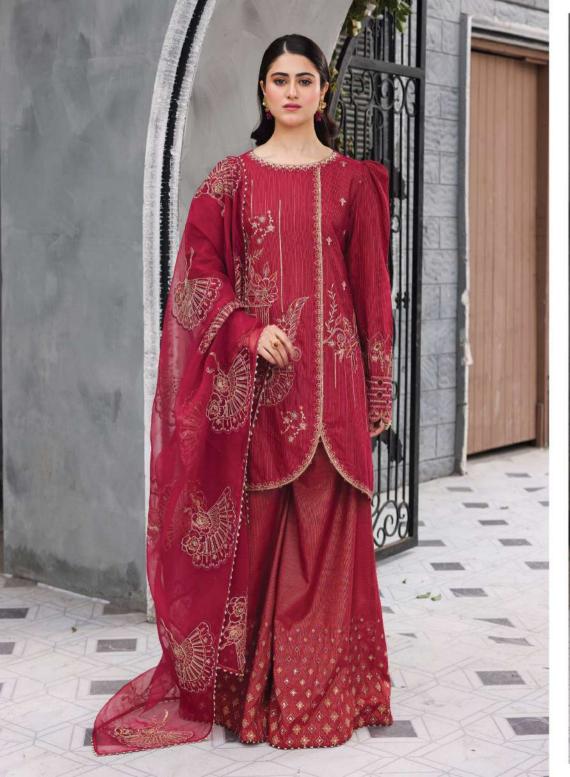

# Zephyr Summer Edit '24

Enter the world of elegance into our "Zephyr" line, boasting meticulously crafted ensembles from luxurious fabrics, adorned with intricate embroidery and sequin work. Embrace sophistication with stunning ensembles, blending delicate tassels, contemporary flair and timeless allure. Effortlessly enhance your style, promising grace and refinement for any event.

JUU 3PC | PKR 13,490/-