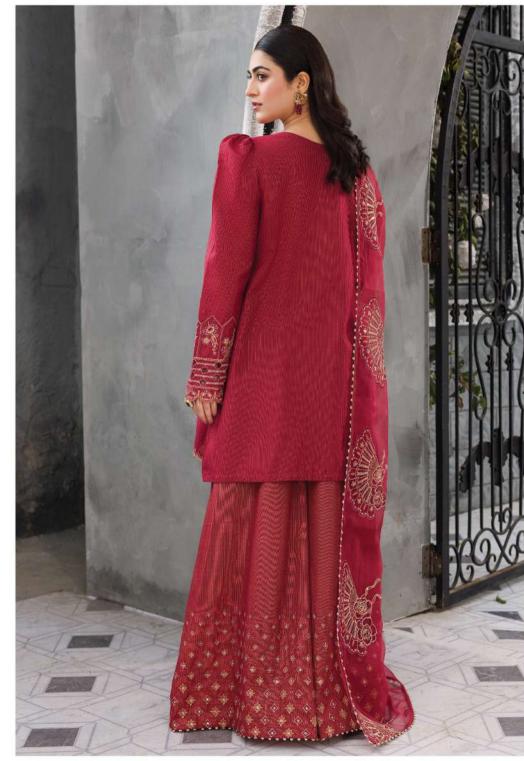

# Zephyr Summer Edit '24

Enter the world of elegance into our "Zephyr" line, boasting meticulously crafted ensembles from luxurious fabrics, adorned with intricate embroidery and sequin work. Embrace sophistication with stunning ensembles, blending delicate tassels, contemporary flair and timeless allure. Effortlessly enhance your style, promising grace and refinement for any event.

JUU 3PC | PKR 13,490/-