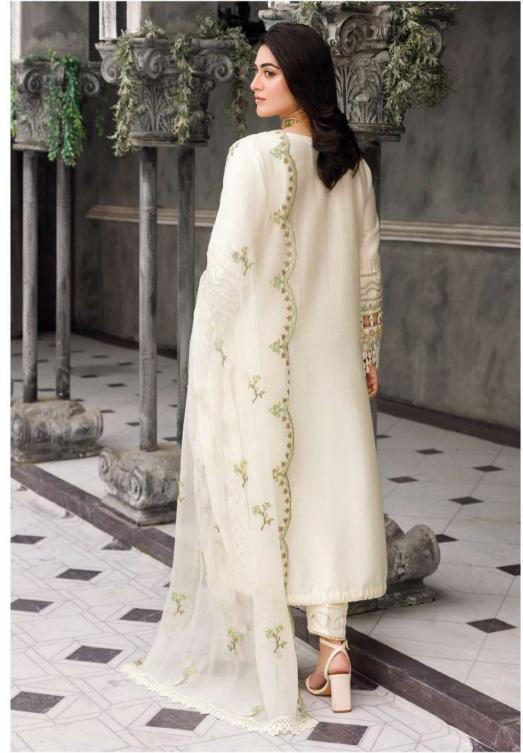

# Zephyr Summer Edit '24

Enter the world of elegance into our "Zephyr" line, boasting meticulously crafted ensembles from luxurious fabrics, adorned with intricate embroidery and sequin work. Embrace sophistication with stunning ensembles, blending delicate tassels, contemporary flair and timeless allure. Effortlessly enhance your style, promising grace and refinement for any event.

JUU 3PC | PKR 13,490/-