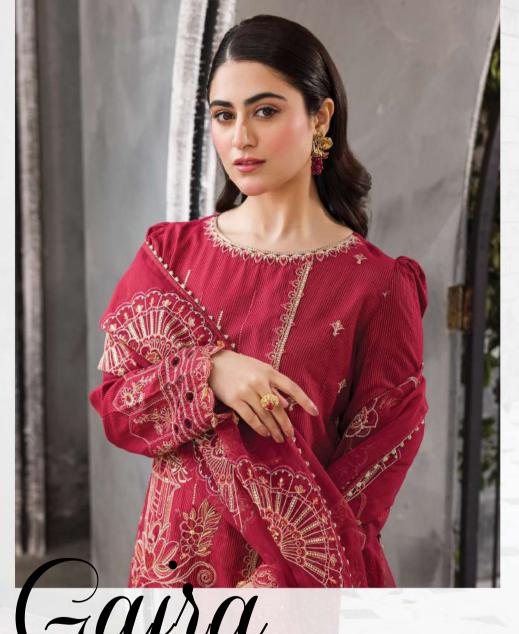

# Zephyr Summer Edit '24

Enter the world of elegance into our "Zephyr" line, boasting meticulously crafted ensembles from luxurious fabrics, adorned with intricate embroidery and sequin work. Embrace sophistication with stunning ensembles, blending delicate tassels, contemporary flair and timeless allure. Effortlessly enhance your style, promising grace and refinement for any event.

JUU 3PC | PKR 13,490/-