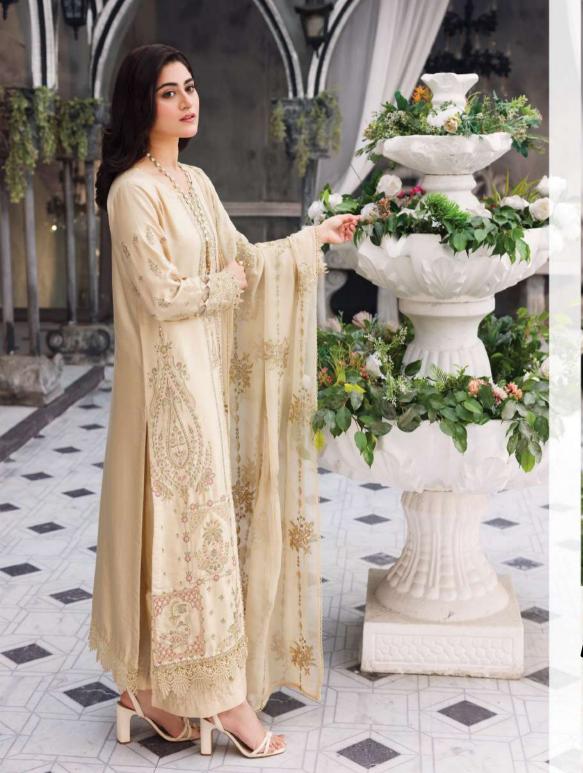

# Zephyr Summer Edit '24

Enter the world of elegance into our "Zephyr" line, boasting meticulously crafted ensembles from luxurious fabrics, adorned with intricate embroidery and sequin work. Embrace sophistication with stunning ensembles, blending delicate tassels, contemporary flair and timeless allure. Effortlessly enhance your style, promising grace and refinement for any event.