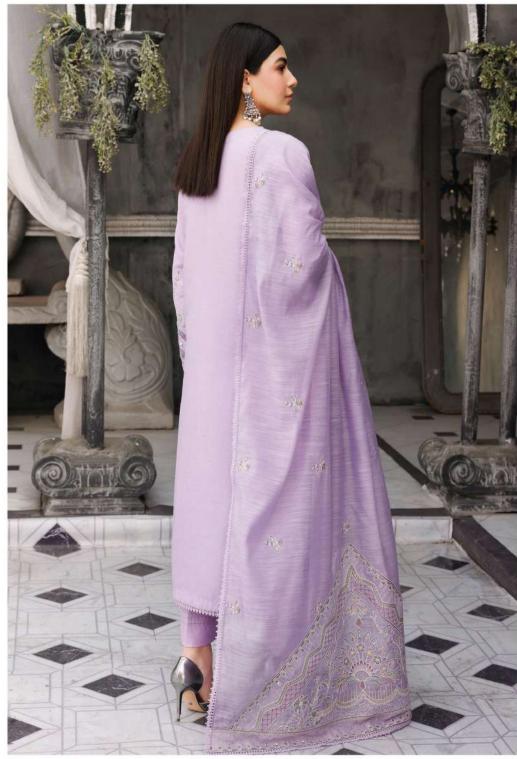

# Zephyr Summer Edit '24

Enter the world of elegance into our "Zephyr" line, boasting meticulously crafted ensembles from luxurious fabrics, adorned with intricate embroidery and sequin work. Embrace sophistication with stunning ensembles, blending delicate tassels, contemporary flair and timeless allure. Effortlessly enhance your style, promising grace and refinement for any event.

JUU 3PC | PKR 13,490/-