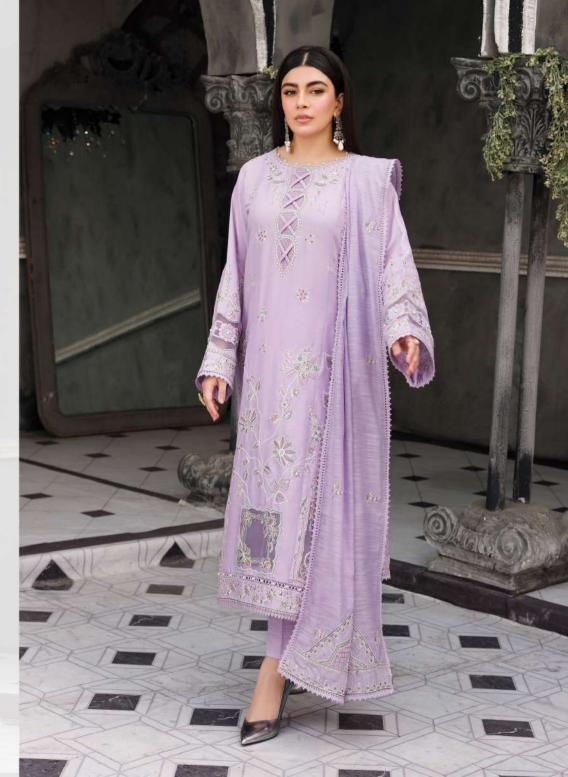

# Zephyr Summer Edit '24

Enter the world of elegance into our "Zephyr" line, boasting meticulously crafted ensembles from luxurious fabrics, adorned with intricate embroidery and sequin work. Embrace sophistication with stunning ensembles, blending delicate tassels, contemporary flair and timeless allure. Effortlessly enhance your style, promising grace and refinement for any event.

JUU 3PC | PKR 13,490/-