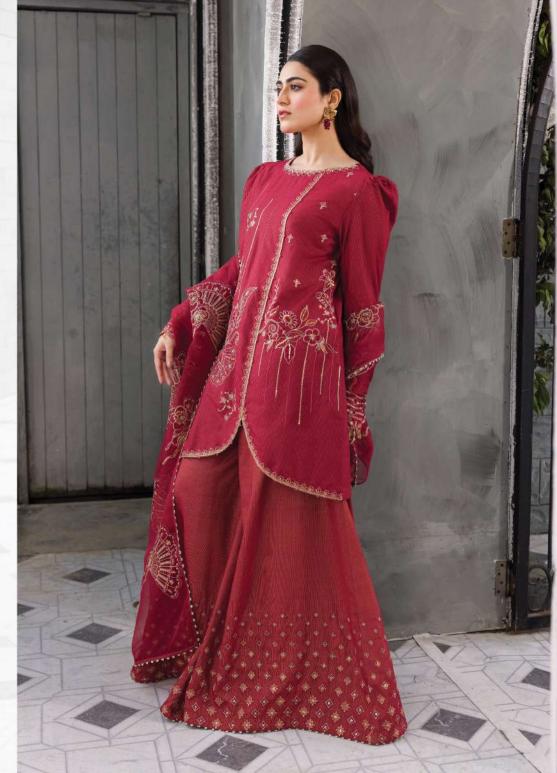

# Zephyr Summer Edit '24

Enter the world of elegance into our "Zephyr" line, boasting meticulously crafted ensembles from luxurious fabrics, adorned with intricate embroidery and sequin work. Embrace sophistication with stunning ensembles, blending delicate tassels, contemporary flair and timeless allure. Effortlessly enhance your style, promising grace and refinement for any event.

JUU 3PC | PKR 13,490/-