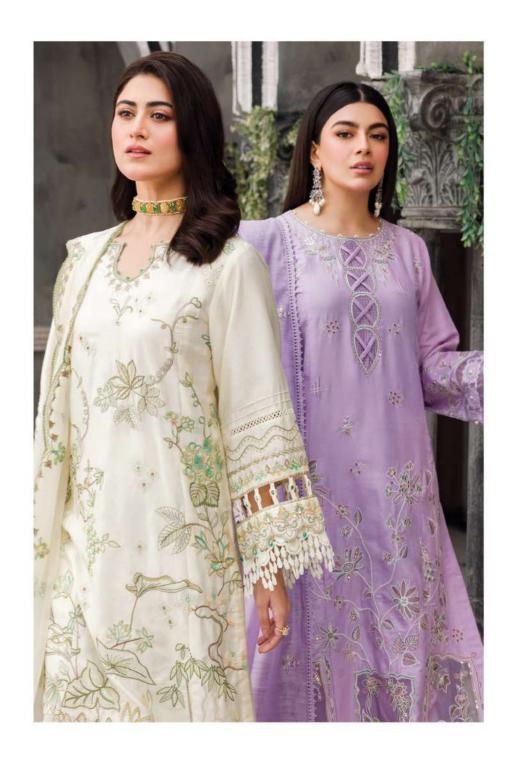

# Zephyr Summer Edit '24

Enter the world of elegance into our "Zephyr" line, boasting meticulously crafted ensembles from luxurious fabrics, adorned with intricate embroidery and sequin work. Embrace sophistication with stunning ensembles, blending delicate tassels, contemporary flair and timeless allure. Effortlessly enhance your style, promising grace and refinement for any event.